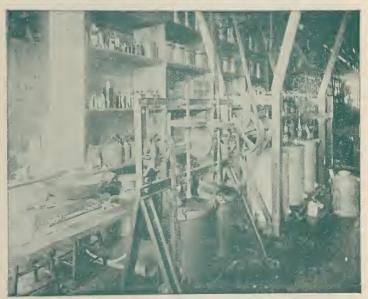

### NATIONAL LIBRARY OF MEDICINE Bethesda, Maryland

### NATIONAL LIBRARY OF MEDICINE Bethesda, Maryland

Gift of
William H. Helfand