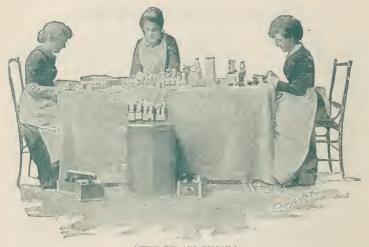

ent. refined and chaste.

NIAGARA SPRAY is a pungent odor, suggestive of the woodland, forest and stream; is fragrant and very lasting.

APPLE BLOSSOM is a strikingly close resemblance to the real

orehard bloom.

MAY APPLE BLOSSOM is an odor suggestive of the Sweet Mandrake or May Apple.

FRANCES FOLSOM is a queenly perfume, attaining a great popularity during the past five years that has made it a leader.

GOLDEN ROD. Our national flower gives name and individuality to one of the most

popular of Wing's odors.

WING'S WHITE LILAC is a strong and lasting odor, more flowery than is usual with

perfumes of the Lilac variety.

FLOWERS OF ITALY is deserving of especial mention, as are also PRIDE OF MICHIGAN and CHERUB BOUQUET, bouquets that have attained lasting popularity wherever known.





(WITH KID AND RIBBON.)

### BOTTLED GOODS.

We offer our regular line of quadruple extracts bottled in a variety of styles and sizes. Not only are our extracts superior in quality, as those long familiar in dispensing them in bulk can testify, but they cannot be rivaled for beauty of package and finish; the rich capping skin of purest white, and varied colors of glossy silk ribbon plentifully used, makes a striking display in connection with the great variety of patterns in fancy imported papers and unique designs in boxes, together with labels, seals and other accessories to match.



### In 4-oz. Packages.



In Watered Silk.



In Watered Silk.





Round-cornered Telescope.

4-oz., rounded square, glass-stoppered bottles, with kid and ribbon, in round-cornered telescope boxes.

Uprig