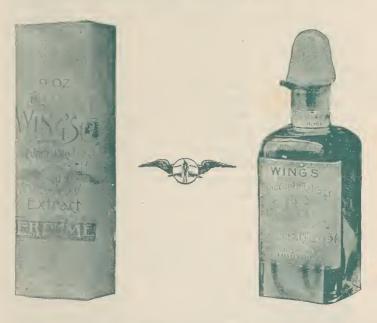

h tube by means of a slip-joint. It cannot be operated without the bulb, which can be placed out of reach of outsiders when so desired. The label of each perfume is lithographed on a metallic disc attached to each tube.

It promotes the sale of perfumes; is a fine ornament, sure to attract much attention; easily kept clean; throws a perfect spray and owing to its peculiar construction the tubes are not liable to clog as with ordinary atomizers.

We furnish this unique and novel Atomizer gratis with an order for Wing's Perfumes amounting to twenty dollars and upwards.

### Wing's Odors in Bulk

Are put up in square, special mould bottles, holding exactly 9 oz. (See illustration.) The patent "Wing' stopper, always used, is recognized as a trade mark, and identifies Wing's odors to the con-



sumer. The package is finished with close attention to all details, presenting the finest effect, and is an ornament to the show-case or counter. A sheet of retailer's lithographed labels for the druggist's use in dispensing is enclosed in carton with each bottle.

### Wing's Perfumes.



#### PRICE IN BULK.

A sheet of lithographed labels with each 9-oz bottle

\$1 80 per 9-Ounce Bottle.

Heliotrope
Something New
Eternal Essence

Cherub Bouquet New Mown Hay Rose Geranium.

Ocean Spray

Jockey Club
White Heliotrope

Royal Essence.

Patchouli Tea Rose Tube Rose.

Pride of Michigan Jasmine

Stephanotis.
Lily of the Valley

Moss Rose

Carnation Pink.

Princess Bouquet Essence Bouquet.

Trailing Arbutus.

Night Blooming Cereus

\$2 00 per 9 Ounce Bottle.

English Violet
True Frangipanni

Fra