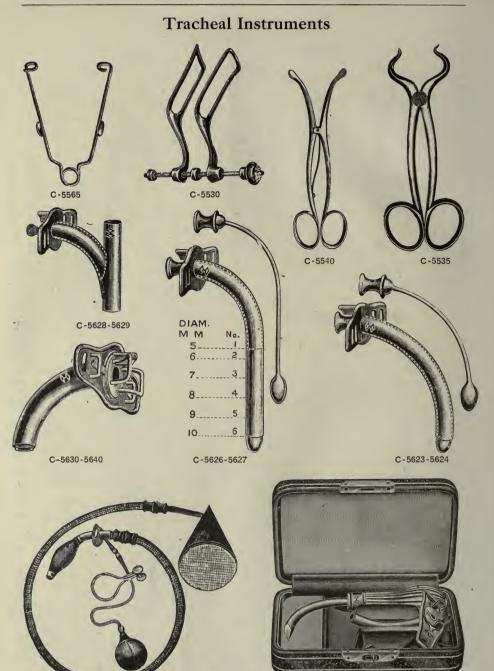

|    |    |

### KNIVES.

| *C-5515 Tobold's, convex blade   | *C-5510 | Tobold's, spear shaped  |   | 1 | 50 |  |
|----------------------------------|---------|-------------------------|---|---|----|--|
| *C-5520 Tobold's concerve blade  | *C-5515 | Tobold's, convex blade  |   | 1 | 75 |  |
| C-0020 TODOID S, CONCAVE DIALE I | *C-5520 | Tobold's, concave blade | Э | 1 | 75 |  |

#### SNARES.

| C-5525 | Krause's, | with | universal | handle |  | 50 |
|--------|-----------|------|-----------|--------|--|----|
|--------|-----------|------|-----------|--------|--|----|

QUALITY GUARANTEED .- Specify section letter and number in ordering.

A discount of 10% will be allowed for Cash with Order or C. O. D. shipments except on items marked net.



C-5645-5650

C-5620

## Tracheal Instruments



9 00 C-5650 4 50

Note.—Special trachea tubes made to order at shortest notice. Tubes on the market other than those listed can be secured promptly on order.

QUALITY GUARANTEED .- Specify section letter and number in ordering.

A discount of 10% will be allowed for Cash with Order or C. O. D. shipments except on items marked net.

## Intubation

#### C-5650. HASLAM-FERROUD INTUBATION SET.



C-5650

This set of instruments for intubating the larynx of children, comprises 6 gold plated tubes of the Ferroud pattern. 1 introducer and extractor of improved pattern, 1 Denhardt's mouth gag made of finest steel, and 1 tube gauge. The tubes are held on a specially constructed hinged frame from which they are easily handled. Put up in fine, nickel