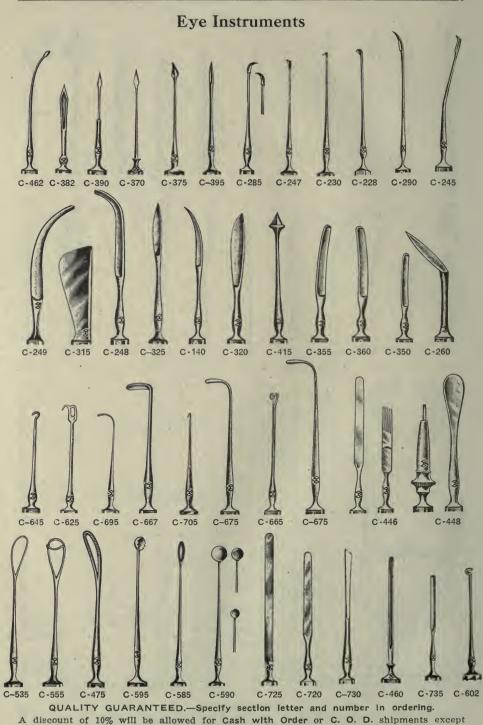

ermal Oral Tonsil Tracheal Laryngeal Oesophageal Stomach Intestinal Gall Bladder





the iris. The instrument has the general size and shape of a fountain pen, has a 4-volt lamp and may be lighted on battery, socket current controller, wall plate or transformer. To obtain the most satisfactory results it should be used in a well darkened room.

QUALITY GUARANTEED.—Specify section letter and number in ordering. A discount of 10% will be allowed for Cash with Order or C. O. D. shipments except on items marked net.

H-13

**Eve Instruments** 



QUALITY GUARANTEED.—Specify section letter and number in ordering. A discount of 10% will be allowed for Cash with Order or C. O. D. shipments except on items marked net.

millin



QUALITY GUARANTEED.-Specify section letter and number in ordering.



on items marked net.

| Eye Instruments                    |                                                                      |                                                                                       |                                                                                                                                                                                                                                                                                                                                                |  |
|------------------------------------|----------------------------------------------------------------------|---------------------------------------------------------------------------------------|-----------------------------------------