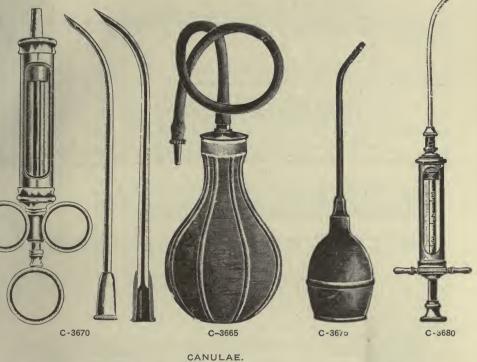

1 Knight's Miller's, page 241 \*C-3070 C-3075 
 Knight's
 1
 75

 Miller's, page 241
 4
 50

 Seiler's
 1
 75
 5 50 \*C-3155 \*C-3080 6 50 SNARE WIRE. Snare Wire, on spools, sizes 1 to 5.....each Snare Wire, in ¼-lb. coils, sizes 1 to 5.....per coil Snare Wire, cut ready for use with sylet, sizes 1 to 5, 12 in package...pkg. C-3160 05 C-3165 50 C-3170 10











 $\mathbf{248}$ 

## Nasal Septum Instruments



A discount of 10% will be allowed for Cash with Order or C. O. D. shipments except on items marked net.





A discount of 10% will be allowed for Cash with Order or C. O. D. shipments except on items marked net.

C-3444

C-3480

251

Ethmoidal, Frontal Sinus and Sphenoidal Instruments







Antrum, Ethmoidal. Sphenoidal and Frontal Sinus





# Antrum, Ethmoidal, Frontal Sinus



|        | OANOLAL.