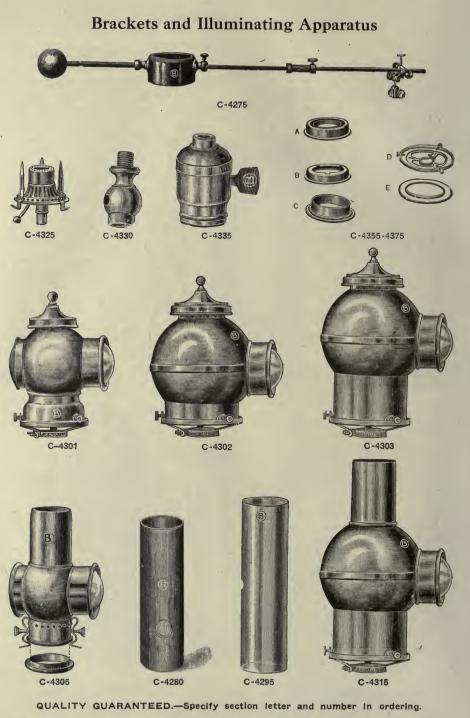

15. COMPRESSED AIR OUTFIT.

This outfit consists of a T handle pump, receiver, set of 3 hard rubber atomizing tubes, 4 feet silk tubing with automatic cut off, 4 feet of linen lined rubber tubing lead in g from pump to receiver.

Receiver is made of brass, with dome riveted and sweated on, bottom of tank sweated on, equipped with air pressure gage, inlet and outlet valve, and air regulating valve from receiver to outlet. Tested up to 100 lbs. air pressure, gage reading to 50 lbs. Receiver and fittings highly pollshed and nickel plated.

The pump is of the regular T handle style of the best make and fully guaranteed.

For a physician whose practice requires only a limited amount of compressed air, we can heartily recommend this apparatus.

Price, complete as described .....\$25 00

C-4220



A discount of 10% will be allowed for Cash with Order or C. O. D. shipments except on items marked net.

# Brackets and Illuminating Apparatus



# Head Bands and Mirrors





Laryngeal Mirror Sizes.

C-4475

277



C-4482

HEAD BANDS.

| C-4380  | Bosworth's                                                                             | \$0 | 75      |
|---------|----------------------------------------------------------------------------------------|-----|---------|
| *C-4392 | Fox's, spectacle frame                                                                 | 5   | 00      |
| *C-4393 | Frankel's, without mirror                                                              |     | 25      |
| C-4394  | Frankel's, with head mirror, aluminum back, 3 inch