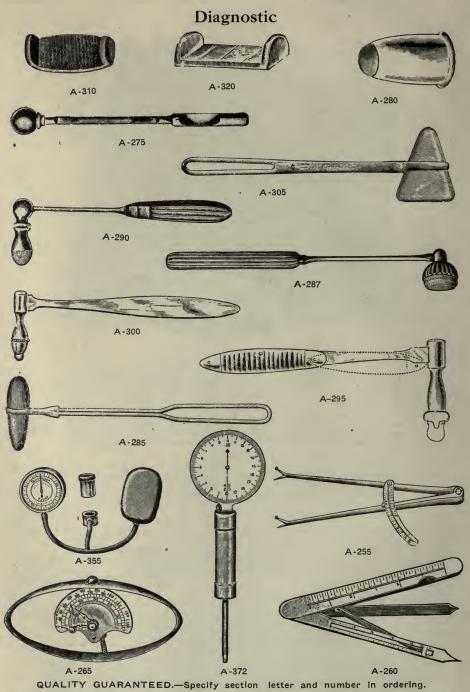

## SURGICAL INSTRUMENTS

8

A-348

A-340

AETHESIOMETERS

|                    | ALITICOTOMICICIO           |   |    |  |  |  |  |  |
|--------------------|----------------------------|---|----|--|--|--|--|--|
| A - 255<br>A - 260 | Carroll's<br>Vance's       |   |    |  |  |  |  |  |
|                    | DYNAMOMETERS               |   |    |  |  |  |  |  |
| A-265              | Collin's                   | 6 | 50 |  |  |  |  |  |
|                    | FISSURE METER              |   |    |  |  |  |  |  |
| *A-270             | Horsley's                  | 1 | 75 |  |  |  |  |  |
|                    | PERCUSSORS                 |   |    |  |  |  |  |  |
| A - 275            | Bartlett's                 |   | 75 |  |  |  |  |  |
| A-280              | Finger, metal              |   | 50 |  |  |  |  |  |
| A-285              | Flint's                    |   | 75 |  |  |  |  |  |
| A-287              | Gibbon's                   | 2 | 00 |  |  |  |  |  |
| A-290              | Niemayer's                 | 1 | 25 |  |  |  |  |  |
| A-295              | Salz's, folding            | 2 | 00 |  |  |  |  |  |
| A-300              | Traube's                   |   | 75 |  |  |  |  |  |
| A - 305            | Taylor's                   | 1 | 25 |  |  |  |  |  |
| PLEXIMETERS        |                            |   |    |  |  |  |  |  |
| A - 310            | Hard Rubber, oval          |   | 25 |  |  |  |  |  |
| A-320              | Hesse's, glass             |   | 50 |  |  |  |  |  |
| *A-330             | Struck's, hard rubber      |   | 40 |  |  |  |  |  |
| *A-335             | Traube's, graduated, fold- |   |    |  |  |  |  |  |
|                    | ing                        | 1 | 60 |  |  |  |  |  |