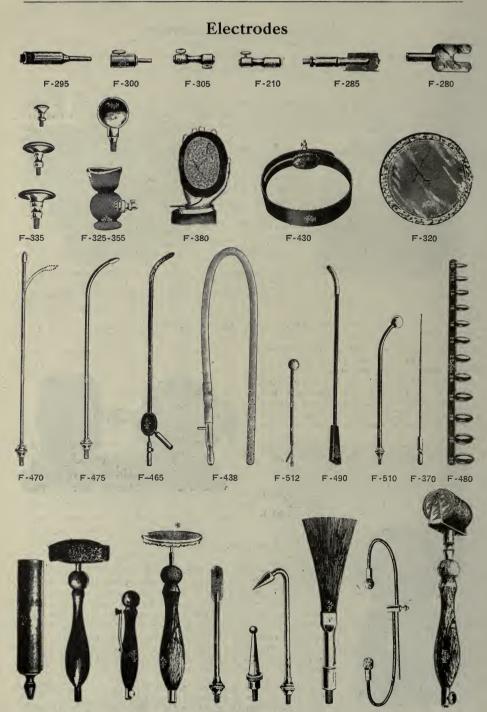

rectly connected without the use of belts, which by the way is a very inefficient way of generating electrical current.

The Victor set has been in use for many years for this work and we recommend it most highly.





F-210. McINTOSH GENERATING SETS.

Most generating sets heretofore offered the profession for converting alternating current into direct for use with a wall plate have consisted of an alternating current motor and a direct current generator mounted upon an iron base. With this improved form the expense of the base is done away with, the generator being mounted on top of the motor, to which it is belted, thus saving room.

The smaller size is suitable only for operating a wall plate; while the larger types will furnish power for operating a static machine or other apparatus.



F-390 F-395 F-405 F-385 F-365 F-350 F-340 F-330 F-345 F-460 QUALITY GUARANTEED.—Specify section letter and number in ordering.

٨

### SURGICAL INSTRUMENTS

# Electrodes



| F-280        | Handy Connector (S) \$0                                                 | 12           |
|--------------|-------------------------------------------------------------------------|--------------|
| F-285        | Herdman's Connector (H) for sheet metal                                 | 12           |
| *F-290       | Herdman's Connector (H2) double                                         | 12           |
| F-295        | McIntosh Adjustable Cord Tip (A) per pair                               | 15           |
|              | Meintosh Adjustable Cold The (A) per pan                                | 12