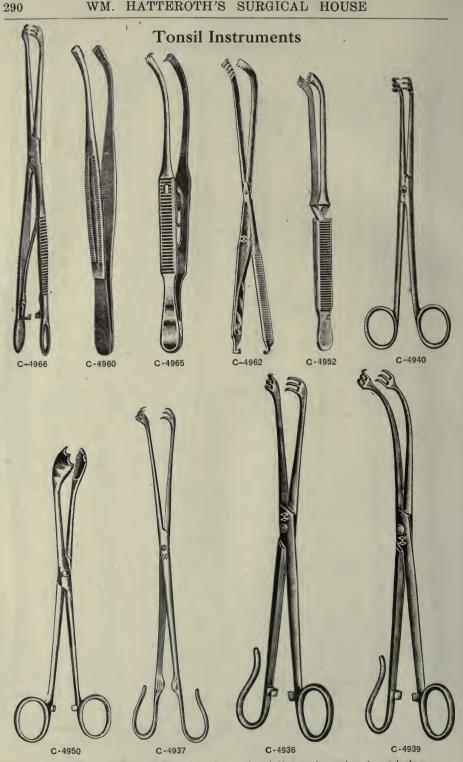

d .<br>Sawyer's .<br>Snowden's, folding, nickel plated .<br>Snowden's, aluminum .<br>White's, self retaining .<br>Wood Depressors, to fit Haslam handle, per box of 500.                                                                                                       | 1<br>1<br>1<br>1<br>1 | 85<br>50<br>50<br>75<br>50<br>75<br>25<br>25 |

### QUALITY GUARANTEED .- Specify section letter and number in ordering.

A discount of 10% will be allowed for Cash, with Order or C. O. D. shipments except on items marked net.

285



### SURGICAL INSTRUMENTS





# **Tonsil Instruments**



QUALITY GUARANTEED .- Specify section letter and number in ordering.

A discount of 10% will be allowed for Cash with Order or C. O. D. shipments except on items marked net.

## WM. HATTEROTH'S SURGICAL HOUSE



# **Tonsil Instruments**



#### TONSIL FORCEPS.

|         | TONGLE FONGLES.                                                         |        |
|---------|-------------------------------------------------------------------------|--------|
| *C-4935 | Andrew's, regular, 2 closed rings                                       | \$2 00 |
| C-4936  | Andrew's, latest, 1 open and 1 closed ring                              | 2 25   |
| C-4937  | Andrew's, latest, 2 open rings                                          | 2 50   |
| *C-4938 | Ballenger's, regular, 2 closed rings                                    | 2 00   |
| C-4939  | Ballenger's, latest, 1 open and 1 closed ring                           | 2 25   |
| C-4942  | Beck's, tonsil haemostat