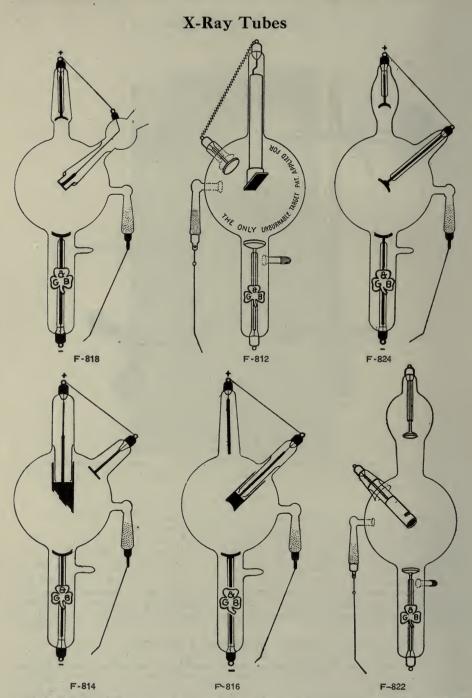

est substitute for a compression table where the operator's work does not justify the extra expense.

#### Advantages.

(1) It affords absolute protection to operator from Ray.

(2) One-half inch GLASS protection shield around tube.

(3) Gives compression, the Brass cylinder cuts out secondary ray, etc. For the physician using X-Ray, this is one of the "Rarest of Bargains" ever offered.

Price, complete as illustrated ...... \$50 00

#### \*F-797. THE "SCHEIDEL WESTERN" PLAIN TUBE STAND.

This is a plain stand, well constructed, and is the best of the cheaper type of stands. It is perfectly rigid, has a heavy base and will hold a heavy tube shield without vibration or danger of tipping.

Price, complete ......net \$12 00

QUALITY GUARANTEED.-Specify section letter and number in ordering.



Safe delivery of X-Ray Tubes will be guaranteed on il shipments only when we are ordered to insure them at a premium charge of 5% added to catalogue price.

QUALITY GUARANTEED .--- Specify section letter and number in ordering.

### SURGICAL INSTRUMENTS



F-814. GREEN & BAUER'S "CLOVER LEAF" TUBE NO. 26.

F-816. GREEN & BAUER'S "CLOVER LEAF" TUBE NO. 27.

F-818. GREEN & BAUER'S "CLOVER LEAF" TUBE NO. 90.

This is the water cooled type of tube, and must never be used without water. It is superior in construction and is especially adapted to make a number of heavy exposures in quick succession, for treatment on heavy apparatus and for protracted fluoroscopic mark work. Price, 6 inch, net, \$32.00; 7 inch, net, \$37.00; 8 inch, net ..... ..... \$42 00

F-822. GREEN & BAUER'S "CLOVER LEAF"