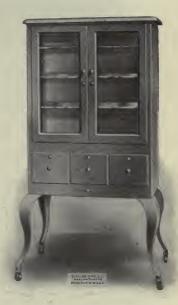

7 50

G-145

# "White Line" Instrument Cabinets

# G-146. THE "PRINCESS" CABINET WITH

The upper part of the cabinet is of the same design and construction as our regular Princess cabinet, but is furnished in addition with a set of three drawers, each with its separate lock and key. A most practical . office cabinet for instruments and dressings.

A snow white porcelain enamel aseptic slab forms top of cabinet. The double doors swing on concealed hinges; the shelves are of polished plate glass. The sides, back and drawers are of sheet steel. The cabinet is finished inside and out in white enamel, hand rubbed and baked. Height of the cabinet over all, 61"; inside dimensions of cabinet proper, 30" wide by 27" high by 16" deep. Dimensions of metal drawers, 6x8x14" each.

Price ......\$45 00



G-146

QUALITY GUARANFEED.—Specify section letter and number in ordering. Prices listed above are f. o. b. factory and freight will be added when shipped from San Francisco.

Cabinets







### G-152.

#### G-148. "WHITE LINE" INSTRUMENT CABINET B810.

This Cabinet is made of steel throughout, smoothly joined at the corners making it thoroughly aseptic and easily cleaned. The door and sides are set with polished plate glass having one inch bevel. Back

and bottom of sheet steel. The Cabinet is furnished with four polished plate glass shelves with polished edges. Sheet steel shelf set between the uprights of the cabinet will be found an added

convenience

The Cabinet is furnished with Pasquil lock, locking at top and bottom. The Cabinet is finished in snow white enamel, hand rubbed and