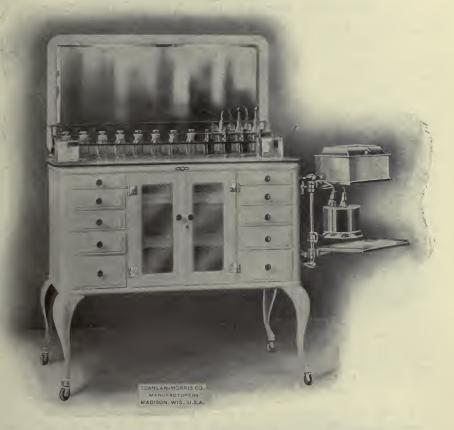

inet is made of polished pressed steel, reinforced to secure the greatest rigidity and strength. It has ten frictionless drawers of improved construction, arranged on each side of the instrument cabinet. The lower drawer on the right is furnished with a nickel plated container for cotton and a receptacle for waste pledgets. The Instrument Cabinet has two polished plate glass shelves, close fitting double doors with bevelled plate glass windows, fitted with Pasquil lock and key. Dimensions, 18 inches wide, 16 inches high and 18 inches deep. The top is of heavy polished plate glass, 36x18 inches, with rounded corners, resting on rubber tips. The Bottle Rack is made of heavy copper polished and nickel plated, holds twelve

QUALITY GUARANTEED .- Specify section letter and number in ordering.



#### "WHITE LINE" "MULTUM IN PARVO" SPECIALIST'S CABINET.

(With Swinging Work Bracket.)

This Cabinet is the same as our regular "Multum in Parvo" Cabinet with the addition of a Swinging Work Bracket attached to the side of the Cabinet. The bracket is equipped with our Specialist's Instrument Sterilizer, Spray Tube Warmer, and Glass Working Shelf.

The Bracket Fitting consists of a nickel plated steel upright fitting into flanged pieces that are bolted to the side of the cabinet. This upright, carries the swinging shelves for holding the sterilizer at the top, the spray tube warmer in the center and the glass working tray at the bottom.

The Sterilizer is our Specialist's Pattern, B260, size 12x6x4 inches, equpiped with Electric Heating Unit.

The Spray Tube Heater is the well known DeV