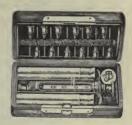

#### **Dissecting Cases**

A-185 Vest Pocket Case. The cutting instruments in this neat and compact case are superior to those usually put in dissecting sets, being made of the best English steel and hand forged. The blades are the most approved patterns for fine work. Contents.--3 special knives or 2 special knives and 1 tenaculum, 1 forceps, 1 fine scissors, 1 set chains and hooks, in fine leather case with tilting flap for knives. Price..... Price..... \$3 75

#### CONTENTS OF DISSECTING CASES.

No. 1 Dissecting Case, contains: 1 scalpel, 1 tenaculum, 1 cartilage knife, 1 forceps, 1 scissors, 1 set chain hooks, 1 blow pipe.
No. 2. Dissecting Case, contains same as No. 1 with 1 scalpel added
No. 3. Dissecting Case, contains same as No. 2 with 1 scalpel added.
No. 4. Dissecting Case, contains same as No. 3 with 1 scalpel added.

|        |     |    |      |      |       |        |             | Case      | Case   | Case    |
|--------|-----|----|------|------|-------|--------|-------------|-----------|--------|---------|
|        |     |    |      |      |       |        | Polis       | hed wood. | Metal. | Leather |
|        |     |    |      |      |       |        | instruments |           | \$2 50 |         |
|        |     |    |      |      |       |        | instruments |           | 2 75   | \$2 75  |
|        |     |    |      |      |       |        | instruments |           | 3 00   |         |
| *A-205 | No. | 4. | Case | with | ebony | handle | instruments | 3 00      | 3 25   |         |
| *A-210 | No. | 1. | Case | with | metal | handle | instruments | 2 50      | 2 75   |         |
|        |     |    |      |      |       |        | instruments |           | 3 00   | 3 00    |
| *A-220 | No. | 3. | Case | with | metal | handle | instruments | 3 00      | 3 25   |         |
| *A-225 | No. | 4. | Case | with | metal | handle | instruments | 3 25      | 3 50   |         |
| X OFF  |     | -  |      | _    |       |        |             |           |        |         |