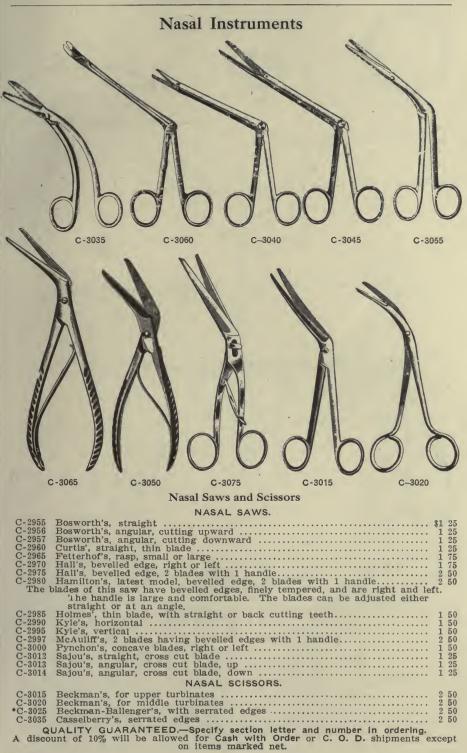

| 5 75                                                         | $\begin{array}{ccc} 12 & 00 \\ 11 & 75 \\ 12 & 25 \\ 12 & 75 \end{array}$                |

#### HASLAM'S UNIVERSAL HANDLE.

#### QUALITY GUARANTEED.-Specify section letter and number in ordering.



# Nasal Instruments



# Nasal Instruments



241







Martin's Sajou's, original Sajou's, improved, 3 tips.... Wright's, 2 tips Wright's, 2 tips, folding handle 241 Knight's Miller's, page 241 \*C-3070 C-3075 
 Knight's
 1
 75

 Miller's, page 241
 4
 50

 Seiler's
 1
 75
 5 50 \*C-3155 \*C-3080 6 50 SNARE WIRE. Snare Wire, on spools, sizes 1 to 5.....each Snare Wire, in ¼-lb. coils, sizes 1 to 5.....per coil Snare Wire, cut ready for use with sylet, sizes 1 to 5, 12 in package...pkg. C-3160 05 C-3165 50 C-3170 10











 $\mathbf{248}$ 

## Nasal Septum Instruments



A discount of 10% will be allowed for Cash with Order or C. O. D. shipments except on items marked net.





A discount of 10% will be allowed for Cash with Order or C. O. D. shipments except on items marked net.

C-3444

C-3480

251

Ethmoidal, Frontal Sinus and Sphe