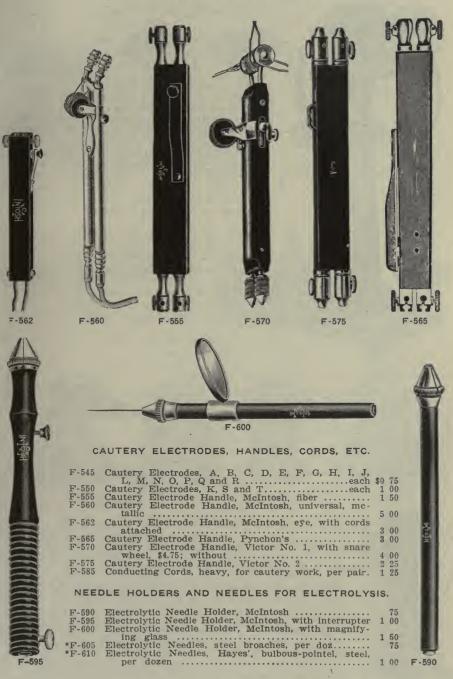

#### Borated-Carbolated-Sublilmated.

| 5 | yards | in | glass | jardozen<br>jardozen<br>jarjar | 9 | 00 |  |
|---|-------|----|-------|--------------------------------|---|----|--|
|   |       |    |       |                                |   |    |  |

#### Selvedge edge, Continuous Lengths.

#### Oiled Dressing Paper.

25-yd. rolls, 24 ins. wide....doz. rolls 9 00

### Lister's Sanitary Towels. One Dozen in Carton.

| Smallper gross                 | 2 40 |  |  |
|--------------------------------|------|--|--|
| Mediumper gross                | 3 00 |  |  |
| Largeper gross                 | 3 60 |  |  |
| Compressed, medium only        | 5 00 |  |  |
| MATERNITY PACKETS.             |      |  |  |
| Dr. Simpson's, complete packet | 2 25 |  |  |
| Dr. Cook's, complete packet    | 6 50 |  |  |

# Surgical Dressings and Sundries

er, tin with aluminum finish, spring cover .....dozen 2 00 Johnson's Paper Sputum Cups, 10 in

Synol Soap Holder.

Dispenser, glass, 8 oz. capacity....ea. 1 50

evilization of

disinfectants. ubrication of instrutis and hands, no oi prease necessary. Mon Ajumnoo Summick M Alisa

#### THE ROCHESTER HEAD AND FACE COVER.

1

2

This cover was designed by the Drs. Mayo of St. Mary's Hospital, Rochester Minn., is made of gauze, with draw string to fasten around the throat and with slit opening for the eyes. Is cool and effective.

QUALITY GUARANTEED.—Specify section letter and number in ordering. A discount of 10% will be allowed for Cash with Order or C. O. D. shipments except on items marked net.

H-13

**Eve Instruments** 

QUALITY GUARANTEED.—Specify section letter and number in ordering. A discount of 10% will be allowed for Cash with Order or C. O. D. shipments except on items marked net.

# WM. HATTEROTH'S SURGICAL HOUSE

**Eye Instruments** 

Ear Instruments

QUALITY GUARANTEED.-Specify section letter and number in ordering.

| C-1534   | Bonafont's, bivalve 1                                                    | 50 |
|----------|--------------------------------------------------------------------------|----|
|          | Boucheron's, set of 4, plated or aluminum 1                              |    |
|          | Boucheron's, extra large, for operating, plated 1                        |    |
| C-1540   | Gruber's, plated, \$1.00; silver 2                                       | 50 |
| C-1541   | Gruber's, hard rubber, set of four                                       | 50 |
| C-1545   | Kramer's, bivalve, 4 sizes, cast                                         | 75 |
|          | Toynbee's, hard rubber, .50; plated, \$1.00; silver 2                    |    |
|          | Wild's, hard rubber, .50; plated75; silver                               |    |
|          | Metal nickel plated cases will be furnished with above sets of speculums | at |
| an addit | ion of 25 cents.                                                         |    |

The lamp may be lighted with battery,

C-1567. THE ELECTRO SURG, INST. CO.'S

AURISCOPE, STYLE A.

C - 1566

The instrument is supplied with a magnifying lens so arranged that it can be turned out of the line of sight, thus giving the operator a direct view should it be preferred. This lens has an attachment by which it can be quickly focused.

The lamp is located well back of the left blade and does not interfere in any way with the free use of the applicators, probes. etc. The lamp has a condenser or bulls-eve blown on the end of the bulb. throwing the light well forward and illuminating the cavity perfectly. Price, net ...... \$4 00

#### HOOKS.

| C-1780<br>C-1785<br>C-1790<br>C-1795<br>C-1800<br>C-1805<br>C-1810<br>C-1815 | Allport's, incus\$<br>Bishop's, ossicle vibrator<br>Deville's, double screw<br>Hartman's, double<br>Incus, sharp<br>Incus, right and lefteach<br>Incus, probe point, right and<br>lefteach<br>Lever, angular, right and<br>lefteach | 90<br>90<br>90<br>90<br>90<br>90<br>90<br>90 |
|------------------------------------------------------------------------------|-------------------------------------------------------------------------------------------------------------------------------------------------------------------------------------------------------------------------------------|----------------------------------------------|
| C-1820                                                                       | Tenaculum                                                                                                                                                                                                                           | 90                                           |
|                                                                              | KNIVES.                                                                                                                                                                                                                             |                                              |
| C-1825                                                                       | Bistoury, curved, blunt 1                                                                                                                                                                                                           | 10                                           |
| C-1830                                                                       | Bistoury, curved, double                                                                                                                                                                                                            |                                              |
|                                                                              |                                                                                                                                                                                                                                     | 10                                           |
| C-1835                                                                       | Distoury, run our out action -                                                                                                                                                                                                      | 10                                           |
| C-1840                                                                       | Duon D turunoto tittittitti                                                                                                                                                                                                         | 00                                           |
| C-1845                                                                       |                                                                                                                                                                                                                                     | 00                                           |
| C-1850                                                                       | Buck's, curved, sharp 1                                                                                                                                                                                                             | 10                                           |
| C-1855                                                                       | Buck's, curved, sharp, deli-<br>cate 1                                                                                                                                                                                              | 10                                           |
| C-1860                                                                       | Buck's, curved, blunt                                                                                                                                                                                                               | 75                                           |
| C-1865                                                                       |                                                                                                                                                                                                                                     | 00                                           |
| C-1870                                                                       |                                                                                                                                                                                                                                     | 10                                           |
| C-1875                                                                       |                                                                                                                                                                                                                                     | 10                                           |
| C-1880                                                                       |                                                                                                                                                                                                                                     | 10                                           |
| G 1005                                                                       | Cal sadal dans to the tree to the                                                                                                                                                                                                   |                                              |

## SNARE CANULAE.