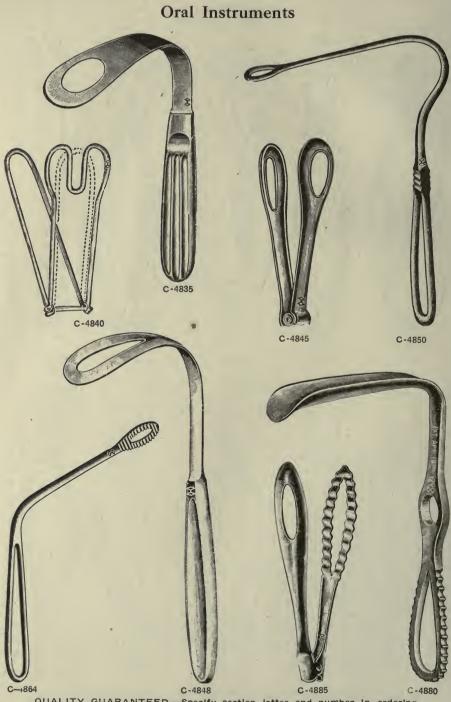

right                               | 1   | 50 |
| C-4770  | Molar Forceps, lower, left                                | 1   | 50 |
| C-4775  | Root Extractors or Elevators, ebony handle, 12 styleseach | 1   | 00 |
| *C-4780 | Root Extractors or Elevators, metal handle, 12 styleseach | 1   | 20 |
|         |                                                           |     |    |

We list only those forceps in common use by physicians. We can supply any style of forceps made for dentists' use. When ordering any forcep not listed use the numbers of the S. S. White Dental Co.

#### QUALITY GUARANTEED .- Specify section letter and number in ordering.

A discount of 10% will be allowed for Cash with Order or C. O. D. shipments except on items marked net.

283

## WM. HATTEROTH'S SURGICAL HOUSE



## SURGICAL INSTRUMENTS



TONGUE DEPRESSORS.

| C-4832<br>C-4834<br>C-4835<br>C-4840<br>*C-4842<br>C-4845<br>C-4846                        | Andrew's, steel<br>Bader's, with hooks to hold tonsil fauces<br>Bosworth's<br>Clayton's, folding<br>Dieckman's .<br>Double, fenestrated, folding<br>Electro Surgical Inst. Co.'s complete with electric lampnet<br>The lamp is on the very end of the instrument, thus bringing the source<br>of light as near as possible to the field that is being examined. It | 1                     | 25<br>75<br>35<br>35<br>35<br>00             |
|--------------------------------------------------------------------------------------------|--------------------------------------------------------------------------------------------------------------------------------------