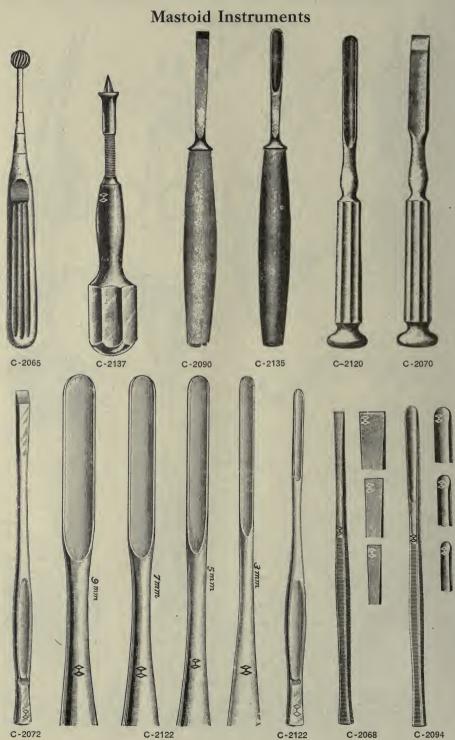

|
| 6 00  | myringotome; 1 sharp scoop; in                                          |
| 0 00  | leather covered case                                                    |
|       | C-1940 Haslam's, pocket emergency                                       |
|       | set of 1 dull curette, 1 sharp cu-                                      |
|       | rette, 1 curved sharp bistoury, 1                                       |
|       | perforator, 1 blunt hook and 1 sil-                                     |
|       | ver probe, with hollow universal<br>handle. The instruments are car-    |
| 5 00  | handle. The instruments are car-                                        |
| 5 UU  | ried in handle when not in use                                          |









# **Mastoid Instruments**





# **Mastoid Instruments**



#### CURETTES AND MALLETS. CURETTES.

| C-2096  | Earth's, double end, 2 sizeseach                       | \$1 | 75 |
|---------|--------------------------------------------------------|-----|----|
| C-2097  | Buck's, oval, 4 sizeseach                              | 1   | 50 |
| C-2098  | Buck's, round, 4 sizes each                            | 1   | 50 |
| *C-2095 | Brun's, round, 3 sizes (see page 118)each              | 1   | 50 |
| C-2102  | Double End, mastoideach                                | 1   | 15 |
| C-2103  | Ferguson's, with pereosteotome                         | 1   | 50 |
| *C-2100 | Luer's, round, fenestrated, 3 sizes (see page 118)each | 1   | 50 |
| C-2104  | Marshall's, with osteotrite