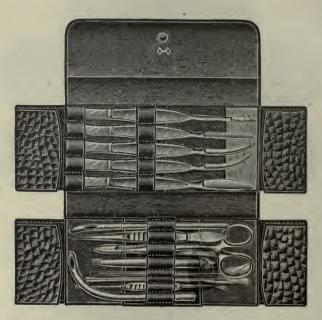

#### **Dissecting Cases**

A-185 Vest Pocket Case. The cutting instruments in this neat and compact case are superior to those usually put in dissecting sets, being made of the best English steel and hand forged. The blades are the most approved patterns for fine work. Contents.--3 special knives or 2 special knives and 1 tenaculum, 1 forceps, 1 fine scissors, 1 set chains and hooks, in fine leather case with tilting flap for knives. Price..... Price..... \$3 75

#### CONTENTS OF DISSECTING CASES.

No. 1 Dissecting Case, contains: 1 scalpel, 1 tenaculum, 1 cartilage knife, 1 forceps, 1 scissors, 1 set chain hooks, 1 blow pipe.
No. 2. Dissecting Case, contains same as No. 1 with 1 scalpel added
No. 3. Dissecting Case, contains same as No. 2 with 1 scalpel added.
No. 4. Dissecting Case, contains same as No. 3 with 1 scalpel added.

|        |     |    |      |      |       |        |             | Case      | Case   | Case    |
|--------|-----|----|------|------|-------|--------|-------------|-----------|--------|---------|
|        |     |    |      |      |       |        | Polis       | hed wood. | Metal. | Leather |
|        |     |    |      |      |       |        | instruments |           | \$2 50 |         |
|        |     |    |      |      |       |        | instruments |           | 2 75   | \$2 75  |
|        |     |    |      |      |       |        | instruments |           | 3 00   |         |
| *A-205 | No. | 4. | Case | with | ebony | handle | instruments | 3 00      | 3 25   |         |
| *A-210 | No. | 1. | Case | with | metal | handle | instruments | 2 50      | 2 75   |         |
|        |     |    |      |      |       |        | instruments |           | 3 00   | 3 00    |
| *A-220 | No. | 3. | Case | with | metal | handle | instruments | 3 00      | 3 25   |         |
| *A-225 | No. | 4. | Case | with | metal | handle | instruments | 3 25      | 3 50   |         |
| X OFF  |     | -  |      | _    |       |        |             |           |        |         |

20th Century Post Mortem Set. Contents.—4 best quality scalpels, 1 heavy cartilage knife, 1 reamer, 1 enterotome scissor, 1 calvarian hook, 1 bone chisel, 1 blowpipe, 1 amputating knife, 1 small cartilage knife, 1 dissect-ing scissor, 1 steel hammer, 1 amputating saw, 1 rachitome, 1 set chain and hooks, 3 post mortem needles and ligatures. All on a finely nickel-plated rack—no solder being used—thus rendering it capable of being thoroughly sterilized for protection of operator. The case is leather cov-ered with nickel trimmings, having a very comfortable handle.......\$30 00 A-250