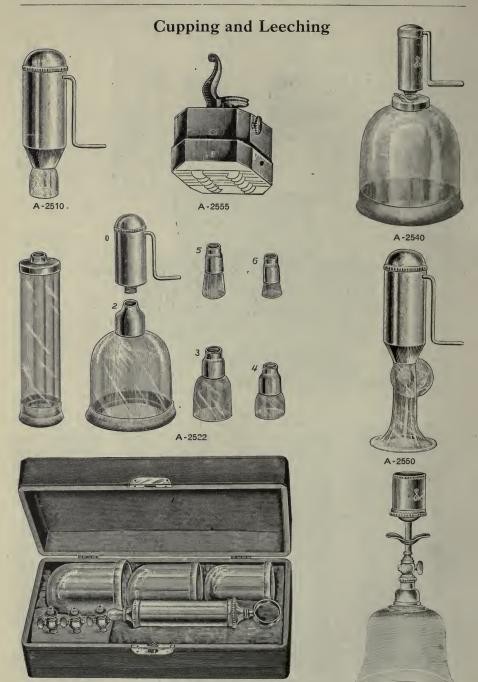

|     | 25    |
| A-2445           | Urine Test Set, complete with reagents, as illustrated                 |     | 20    |
| *A-2455          | Urine Test Set, Complete with reagents, as mustrated                   | 0   | 00    |
| A-2460           |                                                                        | ~   | 50    |
|                  | plate of opal glass                                                    | . 6 | 50    |
|                  | UALITY GUARANTEED.—Specify section letter and number in ordering.      |     |       |
| A disco          | unt of 10% will be allowed for Cash with Order or C. O. D. shipments e | xce | ept   |
|                  | on items marked net.                                                   |     |       |



A-2520

QUALITY GUARANTEED.—Specify section letter and number in ordering. A discount of 10% will be allowed for Cash with Order or C. O. D. shipments except on items marked net.

A-2535

# Cupping and Leeching



### Cups, Leeches, Scarificators, Etc.

| *A-2465 | Artificial Leech, Herteloup's, one tube                                    | \$4 | 75         |
|---------|----------------------------------------------------------------------------|-----|------------|
| *A-2470 | Artificial Leech, Herteloup's, two tubes                                   | 6   | 00         |
| A-2475  | Baunscheidt's Instrument, for counter irritation                           | 1   | 75         |
| A-2480  | Congester, Penis, soft rubber tube and metal pump, with release valve      |     |            |
|