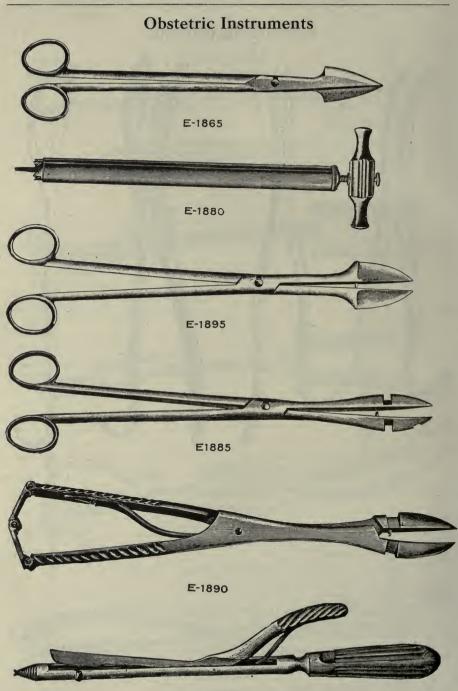

70           | Simpson's, long                                                           | 4    | 50 |
| E-1775           | Simpson's, short                                                          | 4    | 50 |
| E-1780           | larnier's, axis traction, long                                            | 18   | 00 |
| *E-1785          | Wallace's, long                                                           | 4    | 75 |
| *E-1786          | Webster's, modification of Milne-Murray's, axis traction, same as E-1765. | 13   | 50 |
| *E-1788          | Willis', axis traction                                                    | . 12 | 00 |
|                  |                                                                           |      |    |



E-1812

## **Obstetric Instruments**





E-1900

## **Obstetric Instruments**





.

### **Obstetric Instruments**



QUALITY GUARANTEED .- Specify section letter and number in ordering.

3 50

A discount of 10% will be allowed for Cash with Order or C. O. D. shipments except on items marked net.

\*E-2025

Schnetter's .....

3 00





### **Obstetric Instruments**



| E-2030  | Pelvimeter, Carsten's                                       |   |    |
|---------|-------------------------------------------------------------|---|----|
| E-2035  | Pelvimeter, Collier's                                       | 2 | 50 |
| *E-2040 | Pelvimeter, Collin's                                        | 5 | 00 |
| *E-2045 | Pelvimeter, Kuestner's                                      |   | 00 |
| E-2050  | Pelvimeter, Martin's