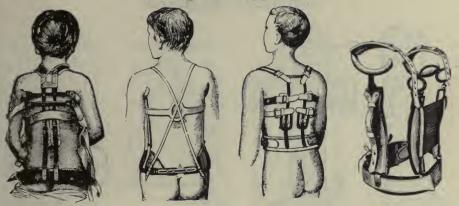

the screw mechanism and steel pads employed in most of the spinal apparatus now in use. If it is impossible to send the patient to us for fitting, a plaster cast of the body must be sent us, in order to insure a perfect fit and obtain the best results.

H-330 SOLE LEATHER JACKET, for Lateral Curvatures. Price......\$25 00 

This jacket is made of sole leather, lined with chamois, with well padded crutches under the arm, made to lace with hooks in front. Leather body is perforated for ventilation. These jackets in order to obtain the best results must be made over a plaster cast of the body made from a plaster jacket, put on the patient while suspended These jackets should be made under our own supervision to insure the best results.

#### SURGICAL INSTRUMENTS

## **Orthopedic** Apparatus



H-355

H-350

H-345

H-340

BRACES FOR POSTERIOR CURVATURES.

of the scapula.

of the scapula. H-345 WASHBURN'S SPINAL BRACE FOR POTTS' DISEASE. Price, \$15.00 to \$20 00 In the accompanying figure a band of steel, which passes half way around the pelvis just above the trochanters; two flat bands of steel parallel to each other, and curved upon their flattened sides to the form of the patient. These bars are curved a little less than the spine, so that when secured in position, their elasticity will operate to rectify the spinal curve. The cross-bar at the upper ends of the parallel ones is firmly riveted to them, and crosses the back just above the spines of the scapulae. At the ends of this bar are affixed buckles which receive the shoulder straps. Buckles are attached to various parts