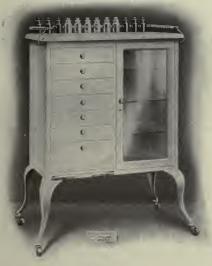

" Multum in Parvo Three Piece Office Outfit, Mahogany    |
|              | finish                                                                  |
| <b>G-7</b> 2 | The "White Line" Multum in Parvo Three Piece Office Outfit, Golden Oak  |
|              | finish                                                                  |
| G-74         | The "White Line" Multum in Parvo Three Piece Office Outfit, Weathered   |
|              | Oak finish                                                              |
| G-74         | The "White Line" Multum in Parvo Three Piece Office Outfit, Weathered   |

QUALITY GUARANTEED.—Specify section letter and number in ordering. Prices listed above are f. o. b. factory and freight will be added when shipped from San Francisco.

# **Treatment Cabinets**



### G-150. "WHITE LINE" SPECIALIST'S CABINET B225.

Designed to meet the wants of the nose and throat specialist particularly, combining instrument cabinet, nest of drawers and treatment table.

The top js of snow-white porcelain enamel, a septic, with ornamental rail carrying twelve spring clips for treatment bottles and twelve spring clips for spray tubes. Made entirely of metal and glass. Cabinet has three polished plate-glass shelves, six shallow metal drawers, and one deep metal waste receptacle hinged to throw out for convenience. Height of cabinet over all, 44 inches, width 27 inches, depth 15 inches. Finished in pure white enamel, hand-rubbed and baked.

Price .....\$65 00

#### G-150

G-76. THE "HARKNESS" SPECIALIST'S CABINET AND TABLE B340.

The Harkness cabinet and treatment t