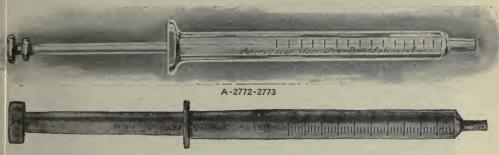

20th Century Post Mortem Set. Contents.—4 best quality scalpels, 1 heavy cartilage knife, 1 reamer, 1 enterotome scissor, 1 calvarian hook, 1 bone chisel, 1 blowpipe, 1 amputating knife, 1 small cartilage knife, 1 dissect-ing scissor, 1 steel hammer, 1 amputating saw, 1 rachitome, 1 set chain and hooks, 3 post mortem needles and ligatures. All on a finely nickel-plated rack—no solder being used—thus rendering it capable of being thoroughly sterilized for protection of operator. The case is leather cov-ered with nickel trimmings, having a very comfortable handle.......\$30 00 A-250