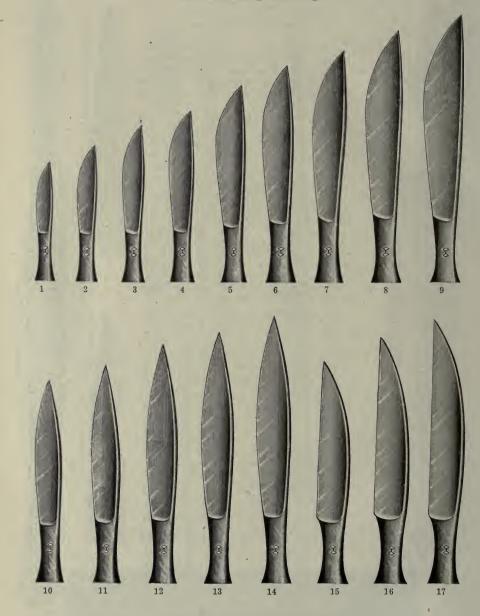

## Dissecting

A-250

Dissecting

| *A-115 | Hammer, steel, hooked han-<br>dle \$1 75 |       | Reamer, post-mortem<br>Seeker |   |    |
|--------|------------------------------------------|-------|-------------------------------|---|----|
|        | Hammer, Virchow's 2 25                   | A-155 | Saw, Charriere's, 6-in. blade | 1 | 75 |
|        | Hook, calvarian 90                       |       | Saw, Charriere's, 8-in. blade |   |    |
| *A-130 | Hook and Chain, triple 25                | A-165 | Scissors, light, 41/2 inch    |   | 60 |
| *A-135 | Needles, assorted curves, doz 1 75       | A-170 | Scissors, medium, 41/2-inch   |   | 75 |
|        | Probe, University of Chica-              |       | Scissors, heavy, 6-inch       | 1 | 00 |
|        | go pattern 35                            |       | Scissors, fine, 4½-inch       |   | 70 |
| A-145  | Probe, Johns Hopkins pattern 40          |       | Scissors, curved, 41/2 inch   |   | 85 |