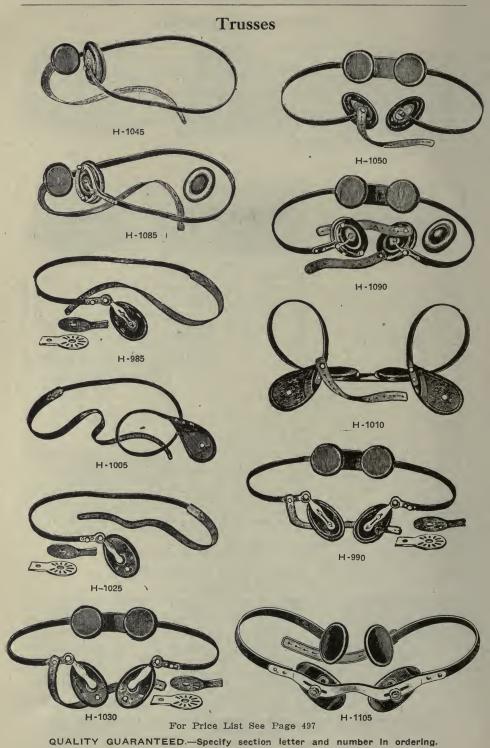

| to \$15.00; silk, \$12.00 to                                                                            | 20 | 00  |
| H-965        | Abdominal Supporter, elastic, combined with hard rubber bow umbilical                                   |    |     |
|              | truss, thread, \$10.00 to \$15.00; silk, \$12.00 to                                                     | 20 | 00  |
|              | MEASUREMENTS REQUIRED.                                                                                  |    |     |
|              |                                                                                                         |    |     |

Circumference at K, L, M; length in front, K to M. See diagram page 463. QUALITY GUARANTEED .- Specify section letter and number in ordering.



## SURGICAL INSTRUMENTS





# A Carefully Fitted Spring Truss

will hold a Hernia with more comfort, is more secure under all conditions, and will effect a Radical Cure more quickly than an Elastic Truss; it will pay you to study the adjustment of Spring Trusses.

### PRICE LIST OF TRUSSES.

|                   |                                                                                                  | 4. 7 7            | Trendler          | 01-11-2~ |
|-------------------|--------------------------------------------------------------------------------------------------|-------------------|-------------------|----------|
| H-975             | Chase Improved, leather covered, single                                                          | Adults.<br>\$2 00 | Youths.<br>\$1 50 |