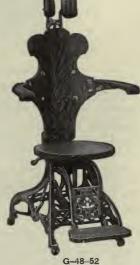

.... 45 00

G-38 Yale Gen. leather upholstery.....



G-44-46

# SPECIALIST'S CHAIR No. 7.

For eye, ear, nose and throat work the Allison No. 7 has long been a favorite.

The special curved pattern back is readily adjustable up or down, so that patients of all sizes may be accommodated. The seat revolves independent of the back and as there are no arm posts, patients may be turned from side to side permitting treatment of either ear. By a foot lever the entire chair may be tipped backwards or by a hand lever at the side the back is inclined without tilting the chair. Range of seat from floor 18 to 26 inches.

#### PRICES.

G-48 Specialist's Chair No. 7A, wood seat and back, quartered oak .....\$45 00 G-52 Specialist's Chair No. 7, seat and back upholstered in genuine leather ..... 50 00



## QUALITY GUARANTEED.-Specify section letter and number in ordering. Prices listed above are f. o. b. factory and freight will be added when shipped from San Francisco.

505



#### "MULTUM IN PARVO" SPECIALIST'S CABINET.

The "Multum in Parvo" Cabinet is a most beautiful and practical design of a com-

The "Multum in Parvo" Cabinet is a most beautiful and practical design of a com-bined treatment and instrument cabinet. The body of the Cabinet is made of polished pressed steel, reinforced to secure the greatest rigidity and strength. It has ten frictionless drawers of improved construction, arranged on each side of the instrument cabinet. The lower drawer on the right is furnished with a nickel plated container for cotton and a receptacle for waste pledgets. The Instrument Cabinet has