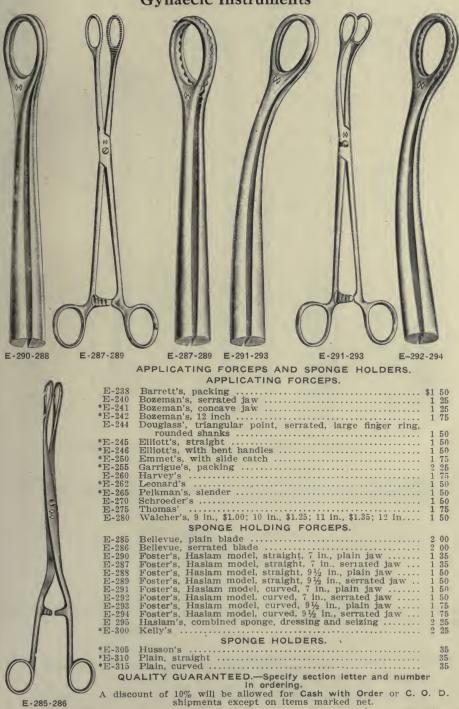

|            |
|                 | 1 bottle of antiseptic tablets, complete in box                            | 2    | 50         |
| E-230           | Gauze Packer, Kelly's, trident                                             |      | 50         |
| E-235           | Gauze Packer, McDade's, cervical director                                  | 1    | <b>5</b> 0 |
| Obtu            | urators can be furnished with these packers at an added cost of 25 cents   | eac  | h.         |
| This            | s is the latest and most improved invention for packing the uterus to pr   | eve  | nt         |
| hemorrh         | age. To introduce gauge through the McDade Cervical Director any ord       | lina | rv         |

jaws close automatically, thus preventing gauze from being drawn back.







E-285-286







SYRINGES, SOUNDS AND CURETTES.

| E-325  | Applicating Syringe, Braun's                                     | \$1 | 75 |
|--------|------------------------------------------------------------------|-----|----|
| *E-330 | Applicating Syringe, hard rubber, ½ oz., .65; 1 oz., .75; 2 oz   | 1   | 00 |
| *E-335 | Applicating Syringe, Kelly's, silver , with flexible silver tube |     |    |
| *E-340 | Applicating Syringe, Woodward's, with flexible silver tube       |     | 25 |
| *E-345 | Elevator, Elliott's, with elastic web cover                      | 2   | 50 |
| *E-350 | Elevator, Elliott's, all metal, spiral                           |     | 50 |
| E-352  | Elevator, Haslam's, all metal, aseptible                         |     | 75 |
| E-355  | Probe, Sims', plated or al