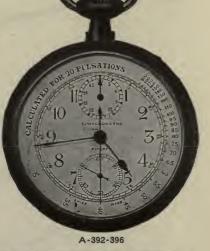

#### THE SPHYGMOMETER. THE IDEAL WATCH FOR MEDICAL MEN.

The Sphygmometer is highly recom-mended by prominent physicians, and is oper-ated the same as a chronograph. By pressing the push-button placed above the crown, the large second hand is set in motion and the counting of the pulsation begins; at the twen-tieth pulsation the motion of the hand is stop-ped by another pressure of the push-button. On the dial will now be accurately indicated the exact number of pulsations per minute. A third pressure on the push-button brings the hand back to the starting point. The use of this instrument does away with the necessity of observing the progress of the watch while taking the pulse, and in addition insures an ab-solutely correct record. solutely correct record.

A-394 The Sphygmometer, No. 422, Gold Filled 25 year Case, net ...... 37 50

A-396 The Sphygmometer, No. 423, Sol-id 14 Karat Gold Case, net ...... 60 00

Every instrument guaranteed. Full direc-tions for working accompany each instrument.