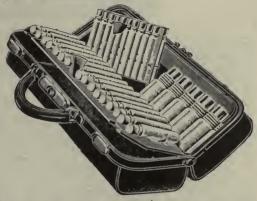

also supply space 10%x4½x1 inches.

Price ...... \$7 85



It is made of heavy harness leather and full leather lined.

Contains 6 two ounce G. S. and M. C. bottles, 23 one ounce and 18 three dram vials, also a covered supply space  $15\frac{1}{2}x5x^{2}\frac{3}{4}$  inches.

Price .....\$13 80

E-2266. COMBINATION BAG NO. A 89.

Dimensions: 17 inches long, 5 inches wide and 5½ inches high.

Made of the finest black boarded calf skin. Full leather lined. Steel frame with gun metal finish trimmings.

It contains 6 one and one-half ounce G. S. and M. C. bottles, 17 five dram and 20 three dram vials. The bottles occupy one side of bag and the other side is entirely empty for sundries, large enough to carry any forceps. Loops for instruments. A very handsome article.

#### Price .....\$12 00







### **Pocket Medicine Cases** Specify "Welemaco Make"



#### SINGLE FOLD POCKET VIAL CASES. Made of Genuine Turkish Morrocco.

| E - 2352 | Vial Case, A 100  | contains 6 2-dr.    | vials . | \$1 38                                  | 5 |
|----------|-------------------|---------------------|---------|-----------------------------------------|---|
| E-2353   | Vial Case, A 101  |                     | vials . | 1 45                                    |   |
| E-2354   | Vial Case, A 102  |                     |         | 1 58                                    |   |
| E-2356   |                   | contains 12 2-dr.   |         | 1 68                                    |   |
| E-2357   | Vial Case, A 104  |                     | vials . | 1 48                                    |   |