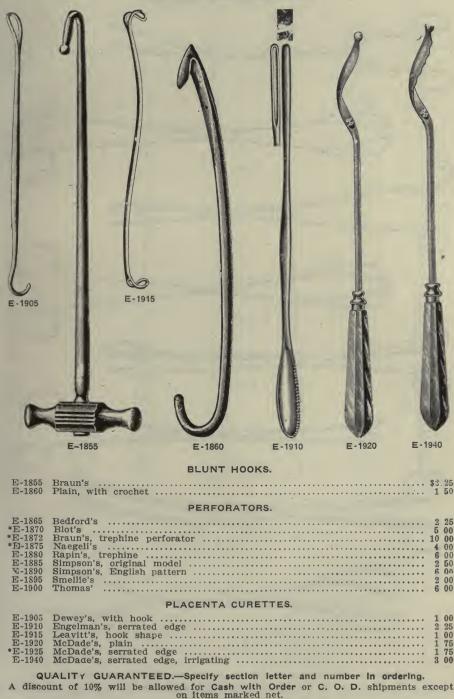

| 4    | 50 |
| E-1775           | Simpson's, short                                                          | 4    | 50 |
| E-1780           | larnier's, axis traction, long                                            | 18   | 00 |
| *E-1785          | Wallace's, long                                                           | 4    | 75 |
| *E-1786          | Webster's, modification of Milne-Murray's, axis traction, same as E-1765. | 13   | 50 |
| *E-1788          | Willis', axis traction                                                    | . 12 | 00 |
|                  |                                                                           |      |    |



E-1812

## **Obstetric Instruments**





E-1900

## **Obstetric Instruments**





.

### **Obstetric Instruments**



QUALITY GUARANTEED .- Specify section letter and number in ordering.

3 50

A discount of 10% will be allowed for Cash with Order or C. O. D. shipments except on items marked net.

\*E-2025

Schnetter's .....

3 00





### **Obstetric Instruments**



| E-2030  | Pelvimeter, Carsten's                                       |   |    |
|---------|-------------------------------------------------------------|---|----|
| E-2035  | Pelvimeter, Collier's                                       | 2 | 50 |
| *E-2040 | Pelvimeter, Collin's                                        | 5 | 00 |
| *E-2045 | Pelvimeter, Kuestner's                                      |   | 00 |
| E-2050  | Pelvimeter, Martin's                                        | 6 | 00 |
| E-2055