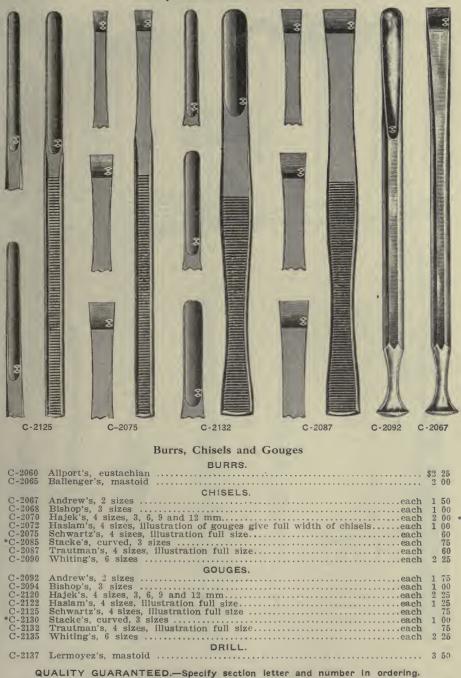

|
| 6 00  | myringotome; 1 sharp scoop; in                                          |
| 0 00  | leather covered case                                                    |
|       | C-1940 Haslam's, pocket emergency                                       |
|       | set of 1 dull curette, 1 sharp cu-                                      |
|       | rette, 1 curved sharp bistoury, 1                                       |
|       | perforator, 1 blunt hook and 1 sil-                                     |
|       | ver probe, with hollow universal<br>handle. The instruments are car-    |
| 5 00  | handle. The instruments are car-                                        |
| 5 UU  | ried in handle when not in use                                          |









# **Mastoid Instruments**





# **Mastoid Instruments**



#### CURETTES AND MALLETS. CURETTES.

| C-2096  | Earth's, double end, 2 sizeseach                       | \$1 | 75 |
|---------|--------------------------------------------------------|-----|----|
| C-2097  | Buck's, oval, 4 sizeseach                              | 1   | 50 |
| C-2098  | Buck's, round, 4 sizes each                            | 1   | 50 |
| *C-2095 | Brun's, round, 3 sizes (see page 118)each              | 1   | 50 |
| C-2102  | Double End, mastoideach                                | 1   | 15 |
| C-2103  | Ferguson's, with pereosteotome                         | 1   | 50 |
| *C-2100 | Luer's, round, fenestrated, 3 sizes (see page 118)each | 1   | 50 |
| C-2104  | Marshall's, with osteotrite                            | 1   | 25 |
| C-2105