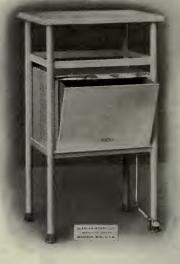

ed iron, 16x20", the shelf of polished plate glass, having chamfered and polished edges. The frame is of tubular construction, finished in white enamel, hand-rubbed and baked.

| G-94 The Model Table B116                   | \$8 | 00 |
|---------------------------------------------|-----|----|
| G-96 The Model Table B116a, with guard rail |     |    |
| around the sides of top                     | 10  | 00 |
| G-98 The Model Table B116x, same as B116,   |     |    |
| with sheet steel drawer                     | 10  | 50 |
| G-102 The Model Table B116y, same as B116a, |     |    |
| with sheet steel drawer                     | 12  | 50 |

#### G-94

This table is of the same size and construc-tion as our Model table B116, with the addition

and waste dressing receptacle B300...\$13 50



#### G-104

### G-106. THE "WHITE LINE" OFFICE TABLE AND CABINET B310.

The table is of the same size and height as our Model table B116, with the addition of a sheet steel cabinet for dressings, which rests upon the lower shelf braces of the table. Cabinet is furnished with one shelf. A convenient table for office work.

G-106 The "White Line" Office Table and

Cabinet B310 ..... .....\$14 00

G-106 QUALITY GUARANTEED .- Specify section letter and number in ordering. Prices listed above are f. o. b. factory and freight will be added when shipped from San Francisco.



Instrument Tables



G-125.

G-130,

G-128.

### G-130. THE "WHITE LINE" TABLE B123B.

This Table has a polished plate glass top, 16x20 inches, with shelf of sheet steel. Nickel plated guard rail on back and two sides of t