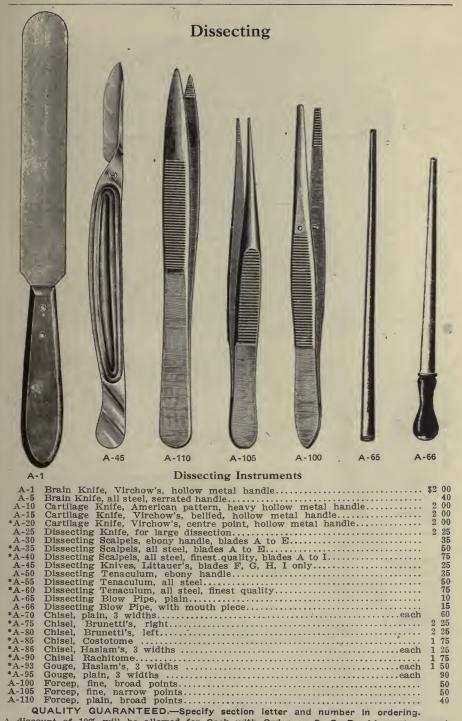

## Dissecting

A-250

Dissecting

| *A-115 | Hammer, steel, hooked han-<br>dle \$1 75 |       | Reamer, post-mortem<br>Seeker |   |    |
|--------|------------------------------------------|-------|-------------------------------|---|----|
|        | Hammer, Virchow's 2 25                   | A-155 | Saw, Charriere's, 6-in. blade | 1 | 75 |
|        | Hook, calvarian 90                       |       | Saw, Charriere's, 8-in. blade |   |    |
| *A-130 | Hook and Chain, triple 25                | A-165 | Scissors, light, 41/2 inch    |   | 60 |
| *A-135 | Needles, assorted curves, doz 1 75       | A-170 | Scissors, medium, 41/2-inch   |   | 75 |
|        | Probe, University of Chica-              |       | Scissors, heavy, 6-inch       | 1 | 00 |
|        | go pattern 35                            |       | Scissors, fine, 4½-inch       |   | 70 |
| A-145  | Probe, Johns Hopkins pattern 40          |       | Scissors, curved, 41/2 inch   |   | 85 |