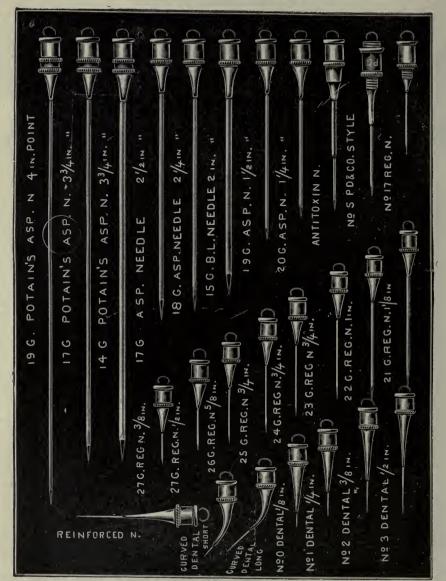

A-2772  | "Barthelemay's" Syringe, for gray oils, ½ cc., divided into forthieths of                                                                                     |
|         | 1 cc., in metal case with two steel needles                                                                                                                   |

- A-2773 "Barthelemay's" Syringe, 1 cc., same as above...... 4 00
- A-2774 "Fornier's" Syringe, tuberculin, graduated in one hundreths of 1 cc., in metal case with two steel needles. Made either in ½ or 1 cc. capacity.. 4 00 Platinum in place of steel needles for the "Barthelemay" and "Fornier" syringes

at an additional cost of \$1.00.

QUALITY GUARANTEED .- Specify section letter and number in ordering.

## Antitoxine, Aspirating Hypodermic Needles



|         |                                                           | Gauge.  | Each.      | Per Dz. |
|---------|-----------------------------------------------------------|---------|------------|---------|
| A-2775  | Anti-Toxin Needles, plain                                 | 19 to 2 |            | \$2 00  |
| A-2780  | Anti-Toxin Needles, reinforced                            | 19 to 2 | 2 25       | 2 50    |
| A-2785  | Aspirating Needles, 1½ inch, 1¾ inch, 2 inch              | 18 to 2 |            | 2 50    |
| A-2790  | Aspirating Needles, 2¼ inch, 2½ inch, 2¾ inch             | 16 to 2 | 0 35       | 3 50    |
| A-2795  | Aspirating Needles, 3 inch, 3¼ inch, 3½ inch              | 15 to 2 |            | 4 00    |
| A-2800  | Aspirating Needles, 3% inch, 4 inch