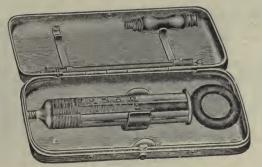

20th Century Post Mortem Set. Contents.—4 best quality scalpels, 1 heavy cartilage knife, 1 reamer, 1 enterotome scissor, 1 calvarian hook, 1 bone chisel, 1 blowpipe, 1 amputating knife, 1 small cartilage knife, 1 dissect-ing scissor, 1 steel hammer, 1 amputating saw, 1 rachitome, 1 set chain and hooks, 3 post mortem needles and ligatures. All on a finely nickel-plated rack—no solder being used—thus rendering it capable of being thoroughly sterilized for protection of operator. The case is leather cov-ered with nickel trimmings, having a very comfortable handle.......\$30 00 A-250