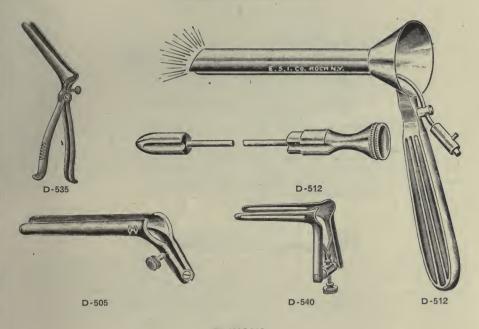

l the operation is complete.              |      |
| 1    | *D-480        |                                                                       | 2 75 |
| 1    | *D-485        |                                                                       | 2 00 |
| 4    | D-490         | Ricord's                                                              | 2 25 |
| 0.0  | D-495         | Skillern's, straight                                                  |      |
| 95   | *D-500        | Skillern's, curved                                                    | 1 75 |
| QL   | LALITY        | GUARANTEEDSpecify section letter and number in ordering.              |      |
|      |               |                                                                       |      |

FULL

333



D-430



#### PHIMOSIS.

| D-420 | Circumcision Shield, plated  |            | \$0 | 50 |
|-------|------------------------------|------------|-----|----|
| D-430 | Clark's Phimosis Set, comple | te in case | 7   | 50 |

#### ENDOSCOPES.

D-512 Kelly's, electrically lighted, 3 sizes, 28, 30 and 32 French scale, complete with

obturator and light carrier .....each 7 00 In this instrument the light carrier is fastened with a pin on the handle of the visual end of the tube. An auxiliary tube is attached to the cylinder of the cystoscope for the reception of the light carrier and lamp.

| Kelly-Gargean's, with drain                                 | 1