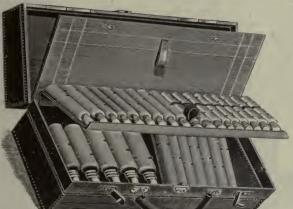

20th Century Post Mortem Set. Contents.—4 best quality scalpels, 1 heavy cartilage knife, 1 reamer, 1 enterotome scissor, 1 calvarian hook, 1 bone chisel, 1 blowpipe, 1 amputating knife, 1 small cartilage knife, 1 dissect-ing scissor, 1 steel hammer, 1 amputating saw, 1 rachitome, 1 set chain and hooks, 3 post mortem needles and ligatures. All on a finely nickel-plated rack—no solder being used—thus rendering it capable of being thoroughly sterilized for protection of operator. The case is leather cov-ered with nickel trimmings, having a very comfortable handle.......\$30 00 A-250