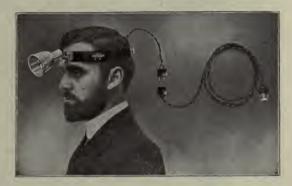

y be adjusted by the double ball and socket joint. The instrument is finely finished and provided with rich, silk-covered cord and plug connecting with any lamp socket to 104-115 volt direct or alternating current. Specify plain or frosted bub.

F-5. McINTOSH NO. 3 COLLAPSIBLE FIBRE HEAD LAMP.

Fitted with a comfortable fiber band which can be folded into compact space and readily slipped in the pocket. Lamp, reflector and adjustment are identical with No. 1, while the reflector and cord can also be detached to substitute head mirror if desired. Stage connector permits of lamp being disconnected conveniently without removal from head. The fiber band is very light and can be worn for hours without discomfort. Connects with any 104-115 volt current. Specify plain or frosted bulb.

( con [-





#### F-10. McINTOSH NO. 125 ILLUMINATOR CASE.

INTESH 1

F-12. McINTOSH NO. 150-A TRANS-ILLUMINATOR.

| ·                                               |                  |  |
|-------------------------------------------------|------------------|--|
| Price, including hard rubber trans-illumination | shield \$2 50    |  |
| McIntosh No. 150 Universal Illuminator, same as |                  |  |
| McIntosh No. 151 Universal Illuminator, with c  | urved shank 2 50 |  |

QUALITY GUARANTEED.-Specify section letter and number in ordering.

#### ELECTRO SURGICAL INSTRUMENT CO. SOCKET CAUTERY TRANSFORMER. F-14.

Our socket cautery transformer is the only device of its kind on the market. It weighs but 21/2 pounds, is 61% inches long and 21% inches in diameter and will screw into any ordinary