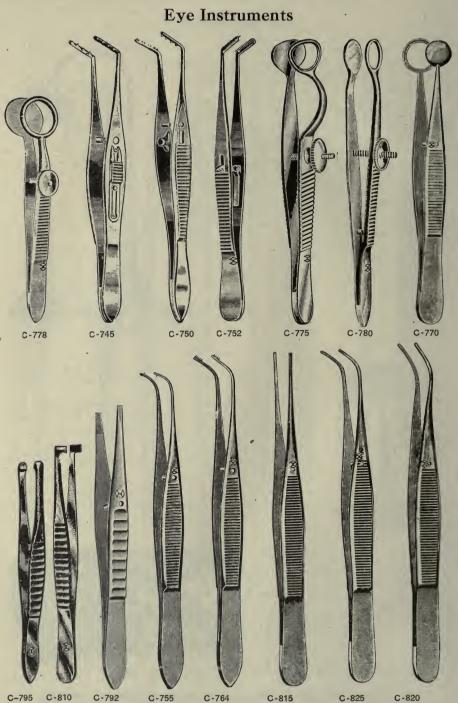

ug and cord. The Victor No. 3 is by far the strongest hand or portable magnet on the market; it is completely covered with polished hard rubber, the case is leather and plush lined.

Price for 110 Volt direct current, or for batteries as shown in case.....\$12 00



C-748. VICTOR NO. 2 LITTLE GIANT EYE MAGNET. The No. 2 Little Giant Eye Magnet has a little over one-fourth the strength of the large Victor Giant Magnet.

It is provided with two interchangeable gold-plated tips and is equal in appearance and workmanship to the larger

It can be raised or lowered, swivelled and tilted.

C-749

QUALITY GUARANTEED.—Specify section letter and number in ordering. A discount of 5% will be allowed for Cash with Order or C. O. D. shipments on Electrical Apparatus.

## WM. HATTEROTH'S SURGICAL HOUSE





QUALITY GUARANTEED .- Specify section letter and number in ordering.

# WM. HATTEROTH'S SURGICAL HOUSE

**Eye Instruments** 



### **Eve Instruments**



QUALITY GUARANTEED .- Specify section letter and number in ordering.



QUALITY GUARANTEED.-Specify section letter and number in ordering.

### Eye Instruments



QUALITY GUARANTEED.—Specify section letter and number in ordering. A discount of 10% will be allowed for Cash with Order or C. O. D. shipments except on items marked net.

205



QUALITY GUARANTEED.—Specify section letter and number in ordering. A discount of 10% will be allowed for Cash with Order or C. O. D. shipments except on items marked net.

Eve Instruments . C-1350 C-1325 C-1340 C-1310 C-1325 C · 1225 Atropin C-1315 C-1240 C-1345 C-1305 C-1320 CANULAES AND STYLES. C