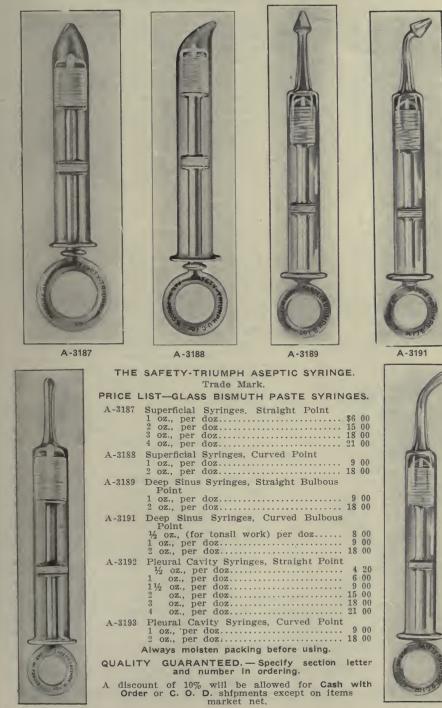

#### THE PULSOGRAPH

This instrument is made in the form of an open face watch and is used exclusively For Counting The Pulse. It is suitable for medical men and nurses who have already a good watch.

A-378 The Pulsograph, No. 424, Oxidized Gun Metal .....\$12 00 Case, Mens, net..... A-379 The Pulsograph, No. 425, Nickel Case, Mens, net 10 00 The Pulsograph, No. 426, Oxidized Gun Metal A-381 Case, Ladies size, net ..... 12 00 A-382 The Pulsograph, No. 427, Nickel Case, Ladies

..... 10 00 size, net

#### THE PULSOGRAPH WATCH. THE IDEAL WATCH FOR NURSES.

This is a combination of a watch of the Highest Grade and precision with the Pulsograph for counting the pulse. It is manufactured in the most accurate way and of best materials. Its time keeping qualities and mechanism are warranted in every way. Made as shown in illustration, and also with leather strap brace-let for attaching to wrist. Made in ladies' size only. A-383 The Pulsograph Watch, No. 414, Nickel Case, net

net -384 The Pulsograph Watch, No 415, Sterling Sil-\$16 50 ~ 20 00

 A-384 The Fulsograph Wach, No. 415, Sterling Silver Case.
 A-386 The Pulsograph Wach, No. 415, Sterling Silver Case, Enameled Red Cross on Back, net...
 A-387 The Pulsograph Watch, No. 416, Gold Filled, 12 00

20 00 A-388

A-383 The Pulsograph Watch, No. 416a, Gold Filled, 25 year Case
A-389 The Pulsograph Watch, No. 417, Gun Metal Case, with leather wristlet, net
A-391 The Pulsograph Watch, No. 418, Sterling Sil-ver Case, with leather wristlet, net...... 25 00 19 00

A-391 . 20 00

#### A-383-391