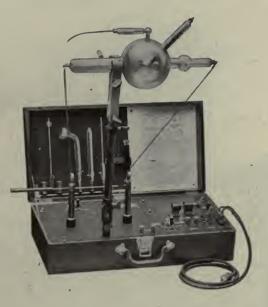

92. SCHEIDEL-WESTERN LATEST COMBINATION RADIOGRAPHIC SPECIAL AND HIGH FREQUENCY OUTFIT.

SCHEIDEA-WESTERN

The above cut illustrates the most complete machine of its kind in existence. Gives all classes of high-frequency current, and can be furnished with or without high frequency. It is constructed for accurate, scientific X-ray work. A radiographic chart is furnished with this machine that explains in a most concise manner to the operator 'just how long to expose any portion of the body of patients of all weights, to obtain the best radiographic results. Accurate work is thereby assured. This chart is the only one of its kind in existence. Write for catalog giving full particulars. OUALITY GUARANTEED —Specify section letter and number in ordering

### X-Ray and High Frequency Apparatus



F-734. SCHEIDEL-WESTERN "RADIOGRAPHIC" SUIT CASE PORTABLE COIL.

Weight as shown, 62 lbs. Shipping weight. 100 lbs.

Price without tube and fluoroscope .....\$160 00 Above is an illustration of the SCHEIDEL-WESTERN Suit Case apparatus which will give all classes of high-frequency as well as X-ray.

Our "Radiographic" Portable Coil outfit consists of the following:-

Case of highly polished Quarter Sawed Oak; X-ray attachment; High-frequency attachment; Cautery attachment; Diagnostic lamp attachment; D'Arsonval current attachment; Adjustable tube holder; Automatic self-winding Steel Tapes; Terminal Posts; Sliding Rod for Spark Gap; Cautery Handle and Cord; Three Cautery Knives; One Diagnostic Lamp; Three metal tip High-frequency Electrodes; Cord and Plug for attaching to lighting Circuit.