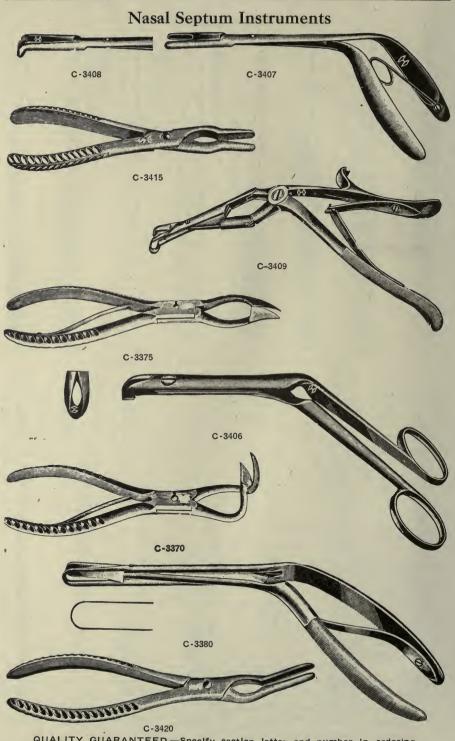

| 5 75                                                         | $\begin{array}{ccc} 12 & 00 \\ 11 & 75 \\ 12 & 25 \\ 12 & 75 \end{array}$                |

#### HASLAM'S UNIVERSAL HANDLE.

#### QUALITY GUARANTEED.-Specify section letter and number in ordering.



# Nasal Instruments



# Nasal Instruments



241







Martin's Sajou's, original Sajou's, improved, 3 tips.... Wright's, 2 tips Wright's, 2 tips, folding handle 241 Knight's Miller's, page 241 \*C-3070 C-3075 
 Knight's
 1
 75

 Miller's, page 241
 4
 50

 Seiler's
 1
 75
 5 50 \*C-3155 \*C-3080 6 50 SNARE WIRE. Snare Wire, on spools, sizes 1 to 5.....each Snare Wire, in ¼-lb. coils, sizes 1 to 5.....per coil Snare Wire, cut ready for use with sylet, sizes 1 to 5, 12 in package...pkg. C-3160 05 C-3165 50 C-3170 10











 $\mathbf{248}$ 

## Nasal Septum Instruments



A discount of 10% will be allowed for Cash with Order or C. O. D. shipments except on items marked net.





A discount of 10% will be allowed for Cash with Order or C. O. D. shipments except on items marked net.

C-3444

C-3480

251

Ethmoidal, Frontal Sinus and Sphenoidal Instruments







Antrum, Ethmoidal. Sphenoidal and Frontal Sinus





# Antrum, Ethmoidal, Frontal Sinus



|        | OANOLAL.