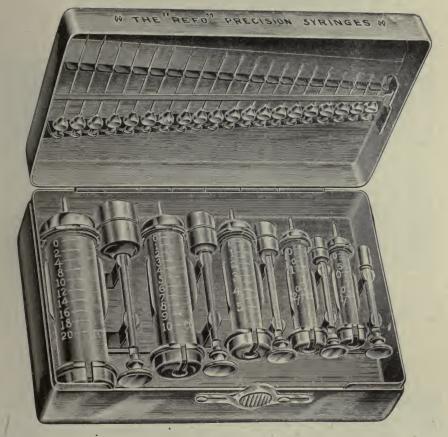

l case                                                               |     |    |
| *A-3006 | arout sjimbe arout j partitant intarant, and and a start,                | 5 2 | :5 |
|         | Extra "Refo" Syringe Barrels, complete with metal mounts.                |     |    |
| *A-3007 |                                                                          | 2 0 |    |
| *A-3008 |                                                                          | 2 2 |    |
| *A-3009 | "Refo" Syringe Barrel, 20 cc                                             | 2 7 | 5  |
| Q       | UALITY GUARANTEED.—Specify section letter and number in ordering.        |     |    |
|         |                                                                          |     |    |

### "Refo" Precision Syringes



#### A-3012

#### "REFO" PRECISION SYRINGES.

A-3012 "Refo" Syringe Set, containing one each 1 cc., 2 <u>cc.</u>, 5 cc., 10 cc., 20 cc., syringe, with 20 assorted "Refo" needles, in fine metal case......\$25 00 This complete set has been made up for and will be found especially useful in the office, laboratory and hospital.

#### A-3013 NEEDLES FOR "REFO" SYRINGES.

| For 1 and 2 cc. Syringes      | No. | _1   |      |      | _14_      | 15             | 16  | _17_ | · 18          | <u>i9</u>  |                                | Per Dozen           |
|-------------------------------|-----|------|------|------|-----------|----------------|-----|------|---------------|------------|--------------------------------|---------------------|
| B. & S. Gauge                 |     | 19   | 20   | 2