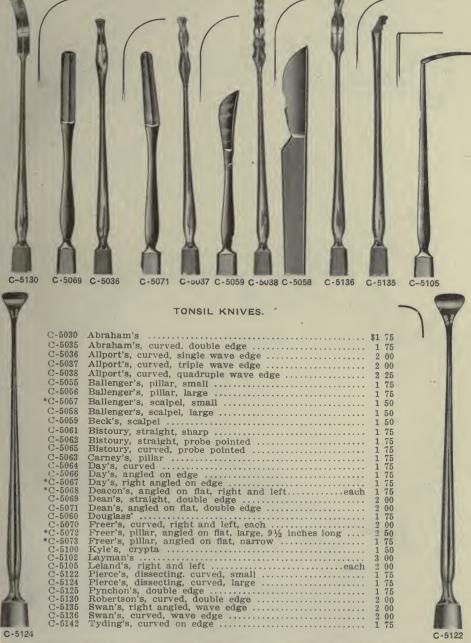

1 75   |
| C-4966  | Swan's                                                                  |        |
| C-4967  | Tyding's                                                                | 2 00   |
| *C-4968 | Watson's, same as Tyding's, but heavier                                 | 2 00   |
| *C-4969 | Welty's                                                                 |        |
| C-4971  | White's                                                                 | 2 50   |
|         | JALITY GUARANTEED.—Specify section letter and number in ordering.       |        |
| A disco | unt of 10% will be allowed for Cash with Order or C. O. D. shipments en | xcept  |
|         | on items marked net.                                                    |        |



## **Tonsil Instruments**



QUALITY GUARANTEED .- Specify section letter and number in ordering.

A discount of 10% will be allowed for Cash with Order or C. O. D. shipments except on items marked net.



# **Tonsil Punches**



C-5180

C-5182

C-5184

### TONSIL PUNCHES.

| C-5145  | Farlow's                                          | \$8 | 50 |
|---------|---------------------------------------------------|-----|----|
| C-5146  | Hartman's, oval, straight                         | 9   | 00 |
| *C-5147 | Hartman's, oval, turned up                        | 11  | 00 |
| C-5148  | Hartman's, heavy, round, with spring, 2 sizeseach | 10  | 50 |
| C-5149  | Hartman's, heavy, round, with spring, turned up   | 12  | 00 |
| C-5150  | Hartman's, round, straight, 8 sizeseach           | 8   | 50 |
| C-5152  | Hartman's, tria