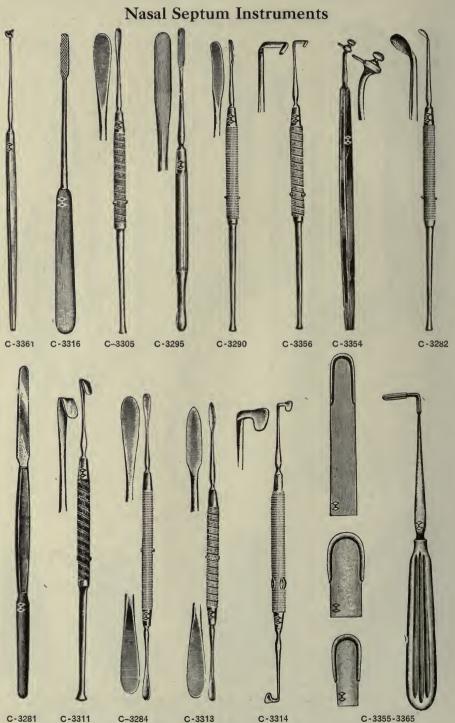

| 5 75                                                         | $\begin{array}{ccc} 12 & 00 \\ 11 & 75 \\ 12 & 25 \\ 12 & 75 \end{array}$                |

#### HASLAM'S UNIVERSAL HANDLE.

#### QUALITY GUARANTEED.-Specify section letter and number in ordering.



# Nasal Instruments



# Nasal Instruments



241







Martin's Sajou's, original Sajou's, improved, 3 tips.... Wright's, 2 tips Wright's, 2 tips, folding handle 241 Knight's Miller's, page 241 \*C-3070 C-3075 
 Knight's
 1
 75

 Miller's, page 241
 4
 50

 Seiler's
 1
 75
 5 50 \*C-3155 \*C-3080 6 50 SNARE WIRE. Snare Wire, on spools, sizes 1 to 5.....each Snare Wire, in ¼-lb. coils, sizes 1 to 5.....per coil Snare Wire, cut ready for use with sylet, sizes 1 to 5, 12 in package...pkg. C-3160 05 C-3165 50 C-3170 10











 $\mathbf{248}$ 

## Nasal Septum Instruments



A discount of 10% will be allowed for Cash with Order or C. O. D. shipments except on items marked net.





A discount of 10% will be allowed for Cash with Order or C. O. D. shipments except on items marked net.

C-3444

C-3480

251

Ethmoidal, Frontal Sinus and Sphenoidal Instruments







Antrum, Ethmoidal. Sphenoidal and Frontal Sinus





# Antrum, Ethmoidal, Frontal Sinus



|        | OANOLAL.