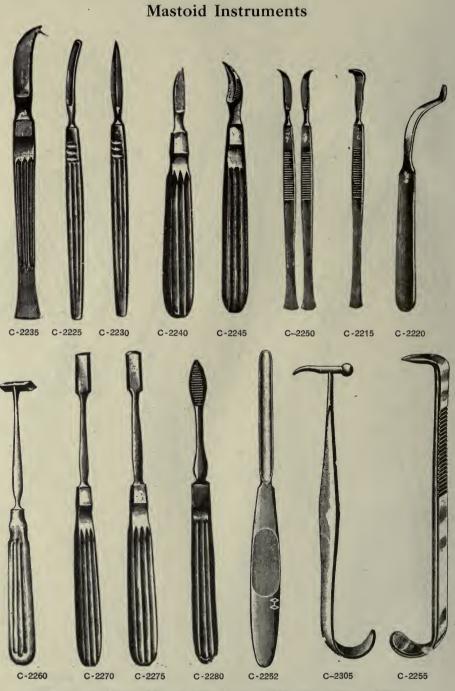

nts**



# **Mastoid Instruments**

C-2160

C-2170

C-2200

## MASTOID BONE GOUGING FORCEPS.

| C-2160  | Allport's               | 510 | 00 |
|---------|-------------------------|-----|----|
| C-2165  | Banes'                  | 3   | 50 |
| C-2170  | Cetteli's               | 10  | 00 |
| *C-2175 | DeVilbiss'              | 5   | 00 |
| C-2180  | Hartmann's, curved      | 3   | 00 |
| *C-2185 | Hartmann's, full curved | 3   | 00 |
| C-2195  | Jansen's                | 4   | 50 |
|         | Kerrison's, 3 sizeseach |     |    |
| C-2205  | Lucae's                 | 4   | 50 |
| C-2210  | Whiting's               | 3   | 50 |
| C-2212  | Zaufal's, curved        | 4   | 00 |
| C-2214  | Zaufal's, straight      | 3   | 75 |

QUALITY GUARANTEED.—Specify section letter and number in ordering.



.

# **Mastoid Instruments**



C-2310

C-2295

#### KNIVES, RASPATORIES, RETRACTORS, ETC.

| C-2215<br>C-2220 | Elevator, Stacke's<br>Guard, Stacke's                         | \$1<br>1 | 25<br>00 |
|------------------|---------------------------------------------------------------|----------|----------|
| C-2225           | Knife, Allport's, convex edge                                 | 1        | 25       |
| C-2230           | Knife, Allport's, double edge                                 | 1        |          |
| C-2235           | Knife, Buck's                                                 | 1        | 25       |
| C-2240           | Knife, Burnett's                                              |          | 50       |
| C-2245           | Knife, Politzer's