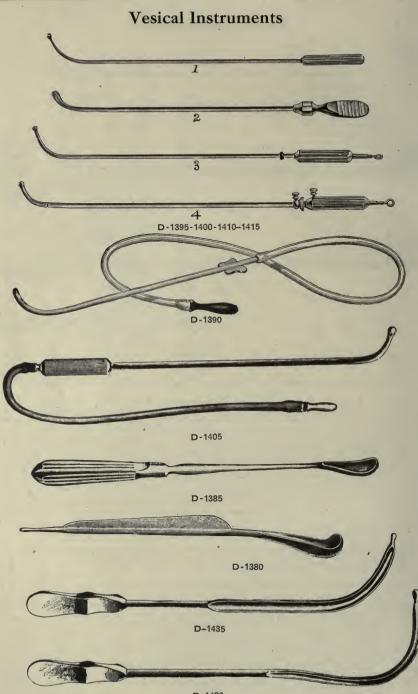

le catheter guide can be rendered surgically sterile, and when it is not in use the cystoscope can be used for diagnostic purposes. The cystoscope was designed for water dilatation but may be used with air if preferred. The calibre is No. 21 French scale and the length 21 cm. It is simple, effective and the most practical instrument for the general practitioner that has been designed up to date. Price, complete with obturator and extra lamp.

Price, complete with obturator and extra lamp ......net \$30 00 Price, complete with obturator, extra lamp, two silk catheters and dilating bulbs.net 34 50 Price of case for above, covered with genuine leather, seal grain ......net 3 50

#### D-1338. THE NITZE IMPROVED EXAMINING CYSTOSCOPE.

#### D-1342. THE NITZE-SCHLAGINWEIT'S IMPROVED CYSTOSCOPE.







D-1360



#### D-1355

EVACUATORS.

| ANTINA             | D-1355 Bigelow's, latest pattern, with 2 catheters, in          |        |
|--------------------|-----------------------------------------------------------------|--------|
|                    | case\$25 00<br>D-1360 Chismore's, with 2 catheters, in case     |        |
| ARCHINE            | D-1365 Bigelow's, latest model 24 00                            | C      |
| 0                  | D-1370 Kutner's, dissectible and aseptic                        |        |
| D-1365             |                                                                 | D-1370 |
|                    | SCOOPS.                                                         |        |
| D-1380             | Director, with scoop