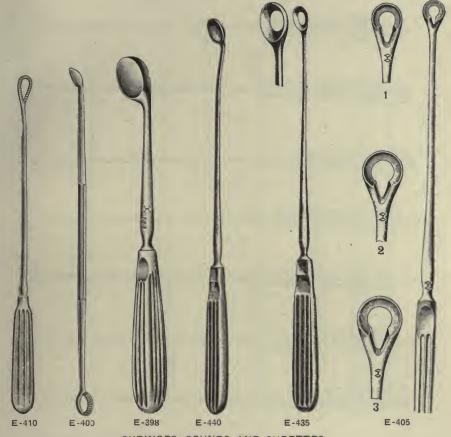

|
|                 | 1 bottle of antiseptic tablets, complete in box                            | 2    | 50         |
| E-230           | Gauze Packer, Kelly's, trident                                             |      | 50         |
| E-235           | Gauze Packer, McDade's, cervical director                                  | 1    | <b>5</b> 0 |
| Obtu            | urators can be furnished with these packers at an added cost of 25 cents   | eac  | h.         |
| This            | s is the latest and most improved invention for packing the uterus to pr   | eve  | nt         |
| hemorrh         | age. To introduce gauge through the McDade Cervical Director any ord       | lina | rv         |

jaws close automatically, thus preventing gauze from being drawn back.







E-285-286







SYRINGES, SOUNDS AND CURETTES.

| E-325  | Applicating Syringe, Braun's                                     | \$1 | 75 |
|--------|------------------------------------------------------------------|-----|----|
| *E-330 | Applicating Syringe, hard rubber, ½ oz., .65; 1 oz., .75; 2 oz   | 1   | 00 |
| *E-335 | Applicating Syringe, Kelly's, silver , with flexible silver tube |     |    |
| *E-340 | Applicating Syringe, Woodward's, with flexible silver tube       |     | 25 |
| *E-345 | Elevator, Elliott's, with elastic web cover                      | 2   | 50 |
| *E-350 | Elevator, Elliott's, all metal, spiral                           |     | 50 |
| E-352  | Elevator, Haslam's, all metal, aseptible                         |     | 75 |
| E-355  | Probe, Sims', plated or aluminumeach