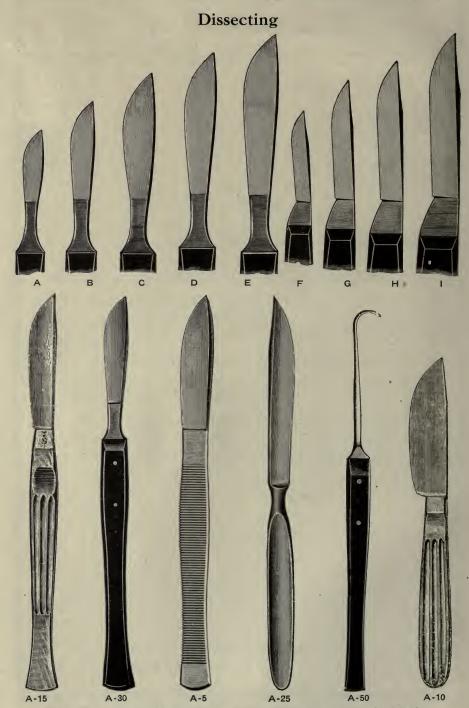

## Dissecting

A-250

Dissecting

| *A-115 | Hammer, steel, hooked han-<br>dle \$1 75 |       | Reamer, post-mortem<br>Seeker |   |    |
|--------|------------------------------------------|-------|-------------------------------|---|----|
|        | Hammer, Virchow's 2 25                   | A-155 | Saw, Charriere's, 6-in. blade | 1 | 75 |
|        | Hook, calvarian 90                       |       | Saw, Charriere's, 8-in. blade |   |    |
| *A-130 | Hook and Chain, triple 25                | A-165 | Scissors, light, 41/2 inch    |   | 60 |
| *A-135 | Needles, assorted curves, doz 1 75       | A-170 | Scissors, medium, 41/2-inch   |   | 75 |
|        | Probe, University of Chica-              |       | Scissors, heavy, 6-inch       | 1 | 00 |
|        | go pattern 35                            |       | Scissors, fine, 4½-inch       |   | 70 |
| A-145  | Probe, Johns Hopkins pattern 40          |       | Scissors, curved, 41/2 inch   |   | 85 |