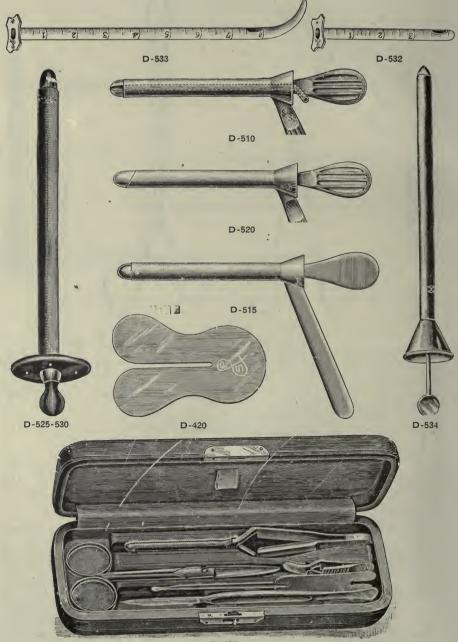

oved until the operation is complete.              |      |
| 1    | *D-480        |                                                                       | 2 75 |
| 1    | *D-485        |                                                                       | 2 00 |
| 4    | D-490         | Ricord's                                                              | 2 25 |
| 0.0  | D-495         | Skillern's, straight                                                  |      |
| 95   | *D-500        | Skillern's, curved                                                    | 1 75 |
| QL   | LALITY        | GUARANTEEDSpecify section letter and number in ordering.              |      |
|      |               |                                                                       |      |

FULL

333



D-430



#### PHIMOSIS.

| D-420 | Circumcision Shield, plated  |            | \$0 | 50 |
|-------|------------------------------|------------|-----|----|
| D-430 | Clark's Phimosis Set, comple | te in case | 7   | 50 |

#### ENDOSCOPES.

D-512 Kelly's, electrically lighted, 3 sizes, 28, 30 and 32 French scale, complete with

obturator and light carrier .....each 7 00 In this instrument the light carrier is fastened with a pin on the handle of the visual end of the tube. An auxiliary tube is attached to the cylinder of the cystoscope for the reception of the light carrier and lamp.

| Kelly-Gargean's, with drain                                 | 1