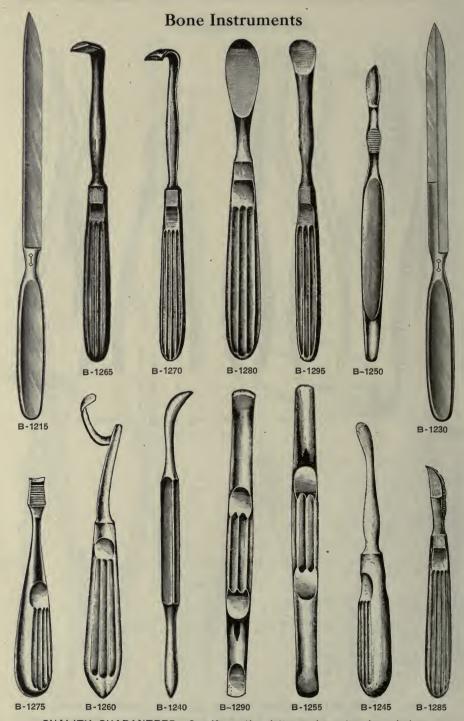

------------------------------------------------------------------------------------------------------------------------------------------------------------------------------------------------------------------------------------------|----------------------------------------------------------------|
| 3-1175<br>3-1176<br>3-1177<br>3-1178<br>3-1179<br>3-1181<br>3-1180<br>3-1185<br>3-1190<br>3-1195<br>3-1200 | Hamilton's, heavy       4         James', angular, for holding bone plate and bone at same time                                                                                                                                                           | 00<br>25<br>00<br>50<br>50<br>50<br>25<br>50<br>25<br>25<br>25 |

QUALITY GUARANTEED .- Specify section letter and number in ordering.



#### **Bone Instruments** B-1246 B-1257 B-1243 B-1244 B-1247 B-1237 B-1241 B-1242 AMPUTATING KNIVES. Liston's, short blade Liston's, medium blade Liston's, long blade Catlin's, double edge, short blade Catlin's, double edge, medium blade Catlin's, double edge, long blade Langenbeck's, flap, 4-inch blade B-1205 \$2 50 B-1210 3 00 B-1215 3 25 B-1220 3 00 B-1225 ž 25 B-1230 3 50 \*B-1225 Langenbeck's, flap, 4-inch blade PEREOSTEAL ELEVATORS. Adams', dry dissector, double Allis' Lane's, detacher or elevator, broad Lane's, detacher or elevator, narrow Lane's, detacher and dissector, sharp pointed Lane's, elevator or retractor Lane's, elevator and guard combined MacDonald's, double ended dissector Massachusetts General Hospital Pattern Sand's, with scalpel Sayre's, double ended, blunt Watson-C