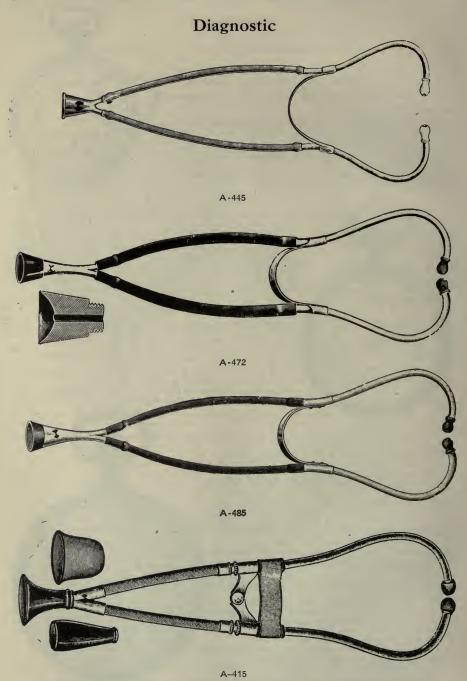

#### STETHOSCOPES - BINAURAL

| A-405  | Acme                                                                         | 1 | 25 |
|--------|------------------------------------------------------------------------------|---|----|
| *A-408 | Albion                                                                       | 3 | 00 |
| *A-412 | Brooklyn                                                                     | 1 | 25 |
| A-415  | Camman's, with elastic spring                                                | 2 | 00 |
| *A-420 | Camman's, with flat metal spring                                             | 2 | 00 |
| *A-425 | Camman's, with spiral spring                                                 | 2 | 00 |
| *A-430 | Camman's, folding                                                            | 3 | 00 |
| *A-435 | Double End, pocket, hard rubber                                              | 1 | 25 |
| *A-437 | Ford's (Same as Post Graduate)                                               | 2 | 75 |
| *A-440 | Gannett's                                                                    | 2 | 25 |
| A-445  | Ideal                                                                        | 2 | 00 |
| *A-450 | Knight's                                                                     | 3 | 50 |
| A-460  | Oertel's, differential, for measuring the relative intensity of heart sounds | 9 | 00 |
| A-472  | Post Graduate, with extra heavy metal and non-collapsible rubber tubes       | 2 | 75 |
| A-480  | Sheppard's, Folding                                                          | 2 | 50 |
| A-485  | Snofton's, improved                                                          | 1 | 50 |
| *A-488 | Tiemann's, same as the Albion                                                | 3 | 00 |
|        |                                                                              |   |    |