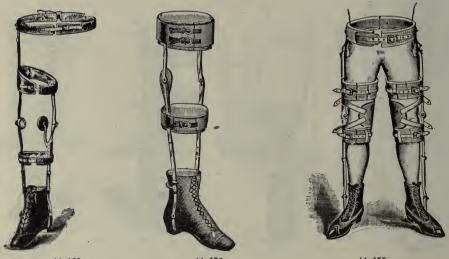

in or out?

NOTE.-Strong lace shoes should be sent us. If we furnish shoes, they will be charged extra.

#### SURGICAL INSTRUMENTS

## **Orthopedic** Apparatus



H-135

H-130

H-140

H-145

the normal line.

#### MEASUREMENTS REQUIRED.

- 1. Patient's name, sex, age, weight.
- 2. If wanted for right, left, or both legs.
- Length from sole of foot to ankle joint, 3. inner side.
- Length from sole of foot to knee joint, inner side.
- Length from sole of foot to knee joint, 5. outer side.
- Length from sole of foot to lower third of thigh, inner side.
   Length from sole of foot to most prominent part of arc.
   Circumference at ankle joint.

- 9.
- 10.
- Circumference at calf. Circumference at calf. Circumference at lower third of thigh. Send well fitting pair of strong, laced 12. shoes.



H-160

#### H-150

H-155

- H-150 PLAIN APPARATUS FOR KNOCK KNEE. Price, each, from \$12.00 to...\$15 00 The one represented is the simplest and most convenient in slight cases for the patient to wear, while its efficacy is none the less. It consists of a plain shee, to which two lateral steel bars, reaching to the upper third of the thigh, are attached, and connected with calf and thigh bands; it is provided with joints corresponding with the natural articulations. to allow locomotion. The knee is confined in its normal condition by a wellpadded pad.

#### MEASUREMENTS REQUIRED.

- 1. Patient's name and age.
- Length from sole of foot to ankle joint, inches. 2.
- Length from joint, inches. 3. from sole of foot to knee
- Length from sole of foot to hip joint, 4. inches.
- Length from sol