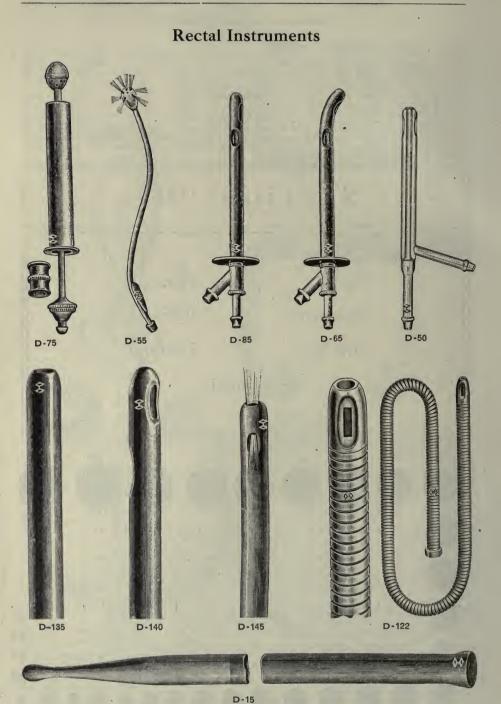

|     | 00 |
| C-6125    | Spark's, appendectomy, self retaining                                            |     | 50 |
| C-6130    | Spark's, abdominal, self retaining, 2 blades                                     | 4   | 50 |
| C-6135    | Spark's, abdominal, self retaining, 3 blades                                     | 5   | 00 |
| C-6140    | Webster's, abdominal, self retaining, 3 blades                                   | 8   | 00 |
| Thes      | se retractors wil be found especially useful in intestinal, gall bladder and sto | ma  | ch |
| work. ]   | Full description and illustrations of these and other retractors will be fou     | nd  | in |
| section ] | B, pages 110, 111, 112 and 113.                                                  |     |    |





## **Rectal Instruments**





D-40

|    | D-95                          | D-100                                                                                                                                                                            |     |                |     |
|----|-------------------------------|----------------------------------------------------------------------------------------------------------------------------------------------------------------------------------|-----|----------------|-----|
| 6  | *D-1<br>*D-5<br>*D-10<br>D-15 | Bougie, rectal, elastic web, conical<br>Bougie, rectal, elastic web, cylindrical<br>Bougie, rectal, elastic web, olive point<br>Bougie, rectal, Wales', soft rubber, olive point | \$0 | 90<br>75<br>90 | Ł   |
| A  |