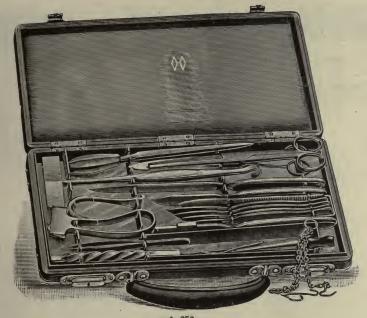

20th Century Post Mortem Set. Contents.—4 best quality scalpels, 1 heavy cartilage knife, 1 reamer, 1 enterotome scissor, 1 calvarian hook, 1 bone chisel, 1 blowpipe, 1 amputating knife, 1 small cartilage knife, 1 dissect-ing scissor, 1 steel hammer, 1 amputating saw, 1 rachitome, 1 set chain and hooks, 3 post mortem needles and ligatures. All on a finely nickel-plated rack—no solder being used—thus rendering it capable of being thoroughly sterilized for protection of operator. The case is leather cov-ered with nickel trimmings, having a very comfortable handle.......\$30 00 A-250