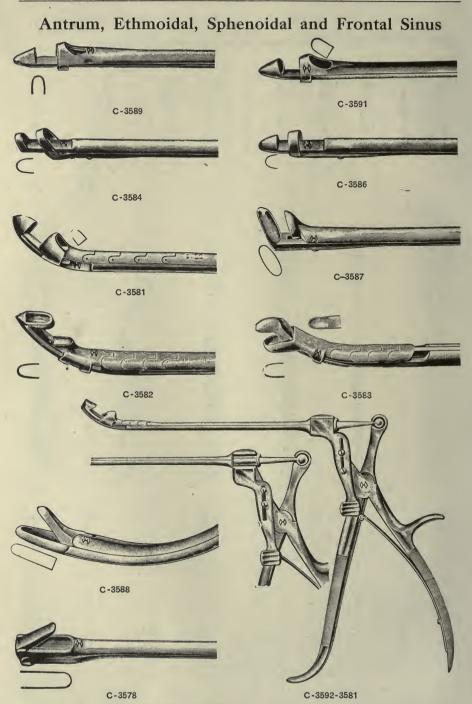

original Sajou's, improved, 3 tips.... Wright's, 2 tips Wright's, 2 tips, folding handle 241 Knight's Miller's, page 241 \*C-3070 C-3075 
 Knight's
 1
 75

 Miller's, page 241
 4
 50

 Seiler's
 1
 75
 5 50 \*C-3155 \*C-3080 6 50 SNARE WIRE. Snare Wire, on spools, sizes 1 to 5.....each Snare Wire, in ¼-lb. coils, sizes 1 to 5.....per coil Snare Wire, cut ready for use with sylet, sizes 1 to 5, 12 in package...pkg. C-3160 05 C-3165 50 C-3170 10











 $\mathbf{248}$ 

## Nasal Septum Instruments



A discount of 10% will be allowed for Cash with Order or C. O. D. shipments except on items marked net.





A discount of 10% will be allowed for Cash with Order or C. O. D. shipments except on items marked net.

C-3444

C-3480

251

Ethmoidal, Frontal Sinus and Sphenoidal Instruments







Antrum, Ethmoidal. Sphenoidal and Frontal Sinus





# Antrum, Ethmoidal, Frontal Sinus



|        | OANOLAL.