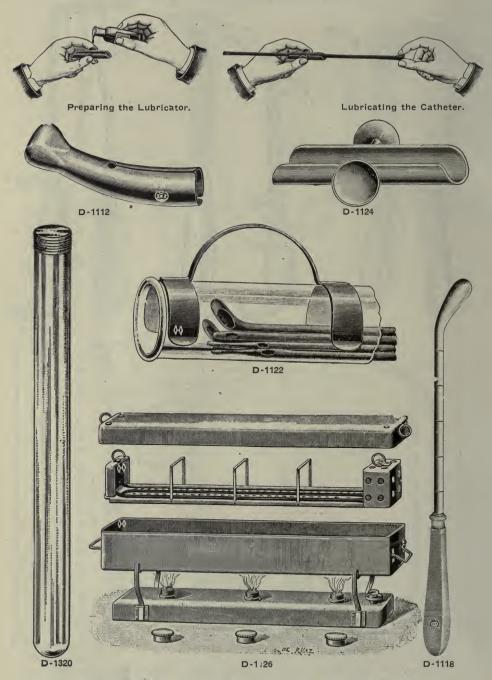

ench | irrigating, for<br>prostatitis, 12 | to 30                                 | 2 00  |        |
| 11   | · D-1125 | Staff, Ferguson's,                          | grooved                            | 1                                     | 50    | C      |
| U    | *D-1084  | Staff, Young's, groo                        | ved                                |                                       | 50    | C      |
| 1015 | D-1085   | Tractor, Young's .                          |                                    | · · · · · · · · · · · · · · · · · · · | 5 50  | D-1065 |

D-1015

QUALITY GUARANTEED .- Specify section letter and number in ordering.

A discount of 10% will be allowed for Cash with Order or C. O. D. shipments except on items marked net.

Prostatic and Vesical Instruments



### **Vesical Instruments**



D-1175 D-1185 D-1172 D-1202 GAILLARD'S FRENCH CATHETERS. Extra Quality. D-1198

D-1184 D-1180

D-1195

### REGULAR GUM ELASTIC WEB CATHETERS.

|                                |                                  | Each   | Doz.      |              |
|--------------------------------|----------------------------------|--------|-----------|--------------|
| D-1175 Conical, sizes 8 to 30  | French                           | \$0 65 | \$6 50    |              |
|                                | o 30 French                      | 50     | 6 00      |              |
|                                | ith finger guide, sizes 8 to 30  |        |           |              |
| French                         |                                  | 75     | 7 50      |