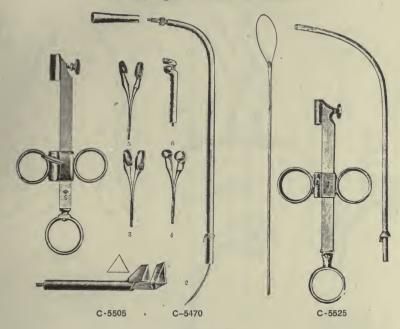

nge Pipe, plain, straight                                                  | 1 10   |
| *C-5400 | Syringe Pipe, plain, curved                                                    | 1 10   |
| *C-5405 | Syringe Pipe, plain, full curved                                               | 1 10   |
|         | s C-5365 to C-5405 fit the ordinary hypodermic or aspirator syringes; they can | also   |
| be made | with hulb hubs suitable for hulb avrinces                                      |        |

be made with bulb hubs suitable for bulb syringes.

QUALITY GUARANTEED .- Specify section letter and number in ordering.

A discount of 10% will be allowed for Cash with Order or C. O. D. shipments except on items marked net.

# Laryngeal Instruments



### SURGICAL INSTRUMENTS

# Laryngeal Instruments



#### CURETTES.

| *C-5415 | Cohen's, bent up                      | \$2 | 50 |
|---------|---------------------------------------|-----|----|
| *C-5420 | Cohen's, bent down                    | 2   | 50 |
| *C-5425 | Krause's, antero posterior            | 2   | 50 |
| *C-5430 | Krause's, lateral, right and lefteach | 2   | 50 |

#### FORCEPS.

| C-5435  | Fauvel's, grasping, lateral                                             | 2  | 50 |
|---------|-------------------------------------------------------------------------|----|----|
| C-5440  | Fraenkel's, grasping, antero posterior, light                           | 2  | 25 |
| C-5450  | Jurascz-Gottstein's, cutting, up and downeach                           | 8  | 00 |
| C-5455  | Jurascz-Gottstein's, cutting, lateral, right and leftea