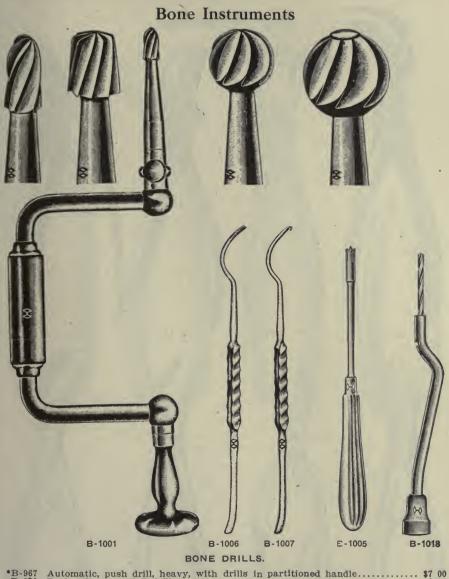

|                                  |
| B-895<br>B-900<br>B-910<br>B-915                                                           | Lead filled, each<br>Doyen's, soft bronze, each<br>Morgan's, hard drawn copper, each<br>Rawhide, each                                                                                                                                                                                                                                                                                                                      | $\frac{3}{1}$                   | 50                               |



## **Bone Instruments**



QUALITY GUARANTEED .- Specify section letter and number in ordering.

**Bone Instruments** # Z1 8 Ze B-1000 B-990 B-1015 00 2 3 B-1010 B-970 B-1003



| *B-967        | Automatic, push drill, heavy, with drills in partitioned handle                | \$7 | 00 |
|---------------|--------------------------------------------------------------------------------|-----|----|
| B-970         | Brainerd's, set of 5 drills                                                    | 3   | 00 |
| *B-975        | Brainerd's, set of five drills, with hollow metal handle for holding drills    | 3   | 50 |
| *B-980        | Buck's, set of 3 drills                                                        | 3   | 00 |
| *B-985        |                                                                                | 13  | 50 |
| B-990         | Collin's, set of 5 drills, 3 burr heads and 4 crowns, in metal case            | 22  | 50 |
| *B-995        | Gaillard's