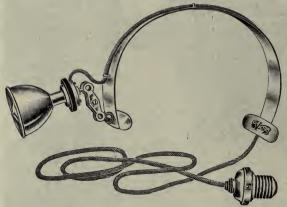

70 contains 30 2-dr. vials                    |              |
| E-2397   | Vial Case, A 171 contains 30 3-dr. vials 3                  | 3 75         |
|          | If fitted with S. C. bottles add 25 cents to list           |              |

If fitted with S. C. bottles add 25 cents to list. We make all of our pocket vial cases of genuine Turkish morocco. Full leather lined and fitted with glove button fastener. They are made with leather loops for holding bottles, making them more flexible than when fitted with metal'springs. All have a pocket for powder papers. It is the finest line of pocket cases made.

### SURGICAL INSTRUMENTS

### Satchel and Medicine Case Sundries



**Cautery Transformers** 

X Ray Apparatus X Ray Tubes

**High Frequency Outfits** 

F-2. VICTOR NO. 3 HEAD LAMP.



This type of head lamp is intended to illuminate a fairly broad field and fully meets the requirements of the surgeon.

The lamp bulb is about onethird the size and weight of a 16 c. p. bulb and being of American manufacture, renewals are quickly and easily made. The reflector is a highly polished parabolic cone.

A universal double swivel joint is provided to adjust the lamp to any conceivable position.

Operable on a 110 volt direct or alternating current.

Price, complete as shown...\$7 50

#### F-3. VICTOR NO. 4 (Kirstein) HEAD LAMP.



This type is particularly adapted to eye, ear, nose and throat specialists, who at various times require a clear, white illumination in speculum work. The bulb is of the miniature variety and consequently is not operable

direct from the lighting curr