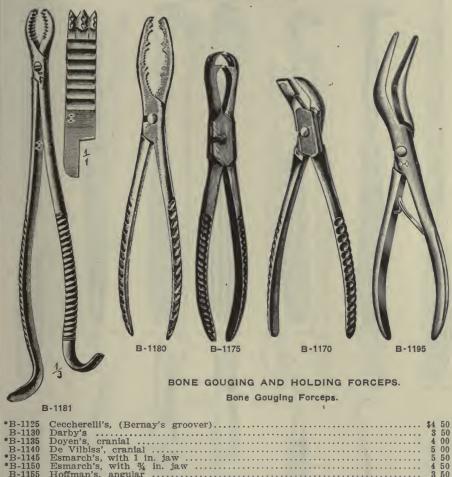

|        |
| B-1100           | Collins', full curved, rib                                            | 14 50  |
|                  | Gluck's, small, rib                                                   | 3 50   |
| B-1105           | Gluck's, Sinali, fib                                                  | 3 75   |
| *B-1110          | Gluck's, large, rib                                                   | 5 00   |
| B-1115           | Mathieu's, full curved, rib                                           | 12 00  |
| B-1120           |                                                                       | 12 00  |
|                  | NoteSpecial patterns of bone forceps made to order.                   |        |



### SURGICAL INSTRUMENTS

# **Bone Instruments**



| 3-1155<br>3-1156<br>3-1157<br>3-1158<br>3-1159<br>3-1160<br>3-1165<br>3-1170                               | Hopkin's, 'cranial       3         Hudson's, cranial       net 20         Keen's, cranial and spinal       4         Luer's, straight       2         Luer's, curved, made only with spring as shown in B-1160.       3         Stille's, cranial       3 | 00<br>50                                                       |
|------------------------------------------------------------------------------------------------------------|-----------------------------------------------------------------------------------------------------------------------------------------------------------------------------------------------------------------------------------------------------------|--------