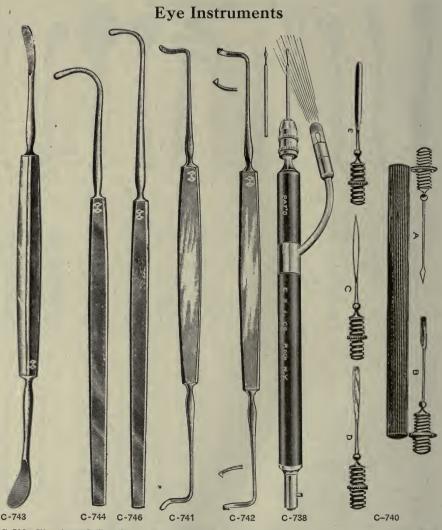

|  |
| *C-440<br>*C-445                   | Agnew's<br>Baeder's                                                  | 1 50<br>1 50                                                                          | C-737 Wheeler's, corneal 1 50<br>(Same as C-602.)<br>ection letter and number in ordering.                                                                                                                                                                                                                                                     |  |

QUALITY GUARANTEED.—Specify settion letter and number in ordering. A discount of 10% will be allowed for Cash with Order or C. O. D. shipments except on items marked net.

197



The last three instruments are used in the operation of extracting the lens within the capsule.

### QUALITY GUARANTEED .- Specify section letter and number in ordering.

# **Eye Instruments**

#### C-747. VICTOR GIANT EYE MAGNET.

Great strength, perfect poise, ease of manipulation and absolute control of the magnet field have been combined in the design and construction of this magnet.





C-748

#### C-749. VICTOR NO. 3 EYE MAGNET.

magnet.

This magnet is 5% inches long without tip, and 1% inches in diameter; we supply with it 4 gold plated tips and an attachment plug and cord. The Victor No. 3 is by far the strongest hand or portable magnet on the market; it is completely covered with polished hard rubber, the case is leather and plush lined.

Price for 110 Volt direct current, or