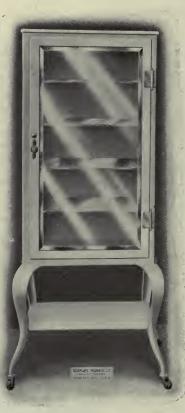

, but is furnished in addition with a set of three drawers, each with its separate lock and key. A most practical . office cabinet for instruments and dressings.

A snow white porcelain enamel aseptic slab forms top of cabinet. The double doors swing on concealed hinges; the shelves are of polished plate glass. The sides, back and drawers are of sheet steel. The cabinet is finished inside and out in white enamel, hand rubbed and baked. Height of the cabinet over all, 61"; inside dimensions of cabinet proper, 30" wide by 27" high by 16" deep. Dimensions of metal drawers, 6x8x14" each.

Price ......\$45 00



G-146

QUALITY GUARANFEED.—Specify section letter and number in ordering. Prices listed above are f. o. b. factory and freight will be added when shipped from San Francisco.

Cabinets







### G-152.

#### G-148. "WHITE LINE" INSTRUMENT CABINET B810.

This Cabinet is made of steel throughout, smoothly joined at the corners making it thoroughly aseptic and easily cleaned. The door and sides are set with polished plate glass having one inch bevel. Back

and bottom of sheet steel. The Cabinet is furnished with four polished plate glass shelves with polished edges. Sheet steel shelf set between the uprights of the cabinet will be found an added

convenience

The Cabinet is furnished with Pasquil lock, locking at top and bottom. The Cabinet is finished in snow white enamel, hand rubbed and baked and mounted

on easy rolling casters Dimensions of Cabinet, 42 in. high, 24 in. wide, and 16 in. deep, total height on

base, 65 in. Price .... 

#### G-152. "WHITE LINE" INSTRUMENT