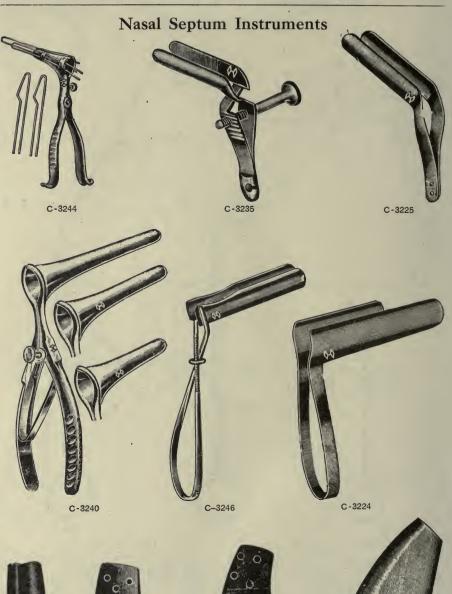

| 5 75                                                         | $\begin{array}{ccc} 12 & 00 \\ 11 & 75 \\ 12 & 25 \\ 12 & 75 \end{array}$                |

#### HASLAM'S UNIVERSAL HANDLE.

#### QUALITY GUARANTEED.-Specify section letter and number in ordering.



# Nasal Instruments



# Nasal Instruments



241







Martin's Sajou's, original Sajou's, improved, 3 tips.... Wright's, 2 tips Wright's, 2 tips, folding handle 241 Knight's Miller's, page 241 \*C-3070 C-3075 
 Knight's
 1
 75

 Miller's, page 241
 4
 50

 Seiler's
 1
 75
 5 50 \*C-3155 \*C-3080 6 50 SNARE WIRE. Snare Wire, on spools, sizes 1 to 5.....each Snare Wire, in ¼-lb. coils, sizes 1 to 5.....per coil Snare Wire, cut ready for use with sylet, sizes 1 to 5, 12 in package...pkg. C-3160 05 C-3165 50 C-3170 10











 $\mathbf{248}$ 

## Nasal Septum Instruments



A discount of 10% will be allowed for Cash with Order or C. O. D. shipments except on items marked net.





A discount of 10% will be allowed for Cash with Order or C. O. D. shipments except on items marked net.

C-3444

C-3480

251

Ethmoidal, Frontal Sinus and Sphenoidal Instruments







Antrum, Ethmoidal. Sphenoidal and Frontal Sinus





# Antrum, Ethmoidal, Frontal Sinus



|        | OANOLAL.