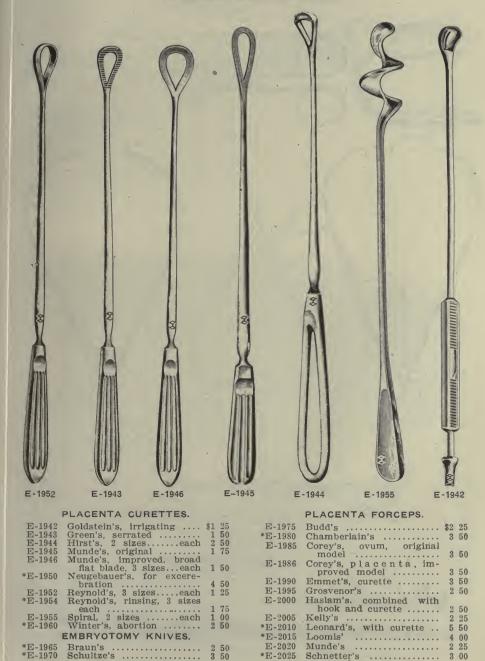

| 4    | 50 |
| E-1775           | Simpson's, short                                                          | 4    | 50 |
| E-1780           | larnier's, axis traction, long                                            | 18   | 00 |
| *E-1785          | Wallace's, long                                                           | 4    | 75 |
| *E-1786          | Webster's, modification of Milne-Murray's, axis traction, same as E-1765. | 13   | 50 |
| *E-1788          | Willis', axis traction                                                    | . 12 | 00 |
|                  |                                                                           |      |    |



E-1812

## **Obstetric Instruments**





E-1900

## **Obstetric Instruments**





.

### **Obstetric Instruments**



QUALITY GUARANTEED .- Specify section letter and number in ordering.

3 50

A discount of 10% will be allowed for Cash with Order or C. O. D. shipments except on items marked net.

\*E-2025

Schnetter's .....

3 00





### **Obstetric Instruments**



| E-2030  | Pelvimeter, Carsten's                                       |   |    |
|---------|-------------------------------------------------------------|---|----|
| E-2035  | Pelvimeter, Collier's                                       | 2 | 50 |
| *E-2040 | Pelvimeter, Collin's                                        | 5 | 00 |
| *E-2045 | Pelvimeter, Kuestner's                                      |   | 00 |
| E-2050  | Pelvimeter, Martin's                                        | 6 | 00 |
| E-2055  | Perineal Guard, Tucker's