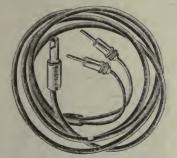

| Ī | Page              | Catalog<br>Number             | Errata                                                                                                                             |
|---|-------------------|-------------------------------|------------------------------------------------------------------------------------------------------------------------------------|
| L | • 7               | A-5                           | Brain Knife, should read Cartilage Knife.                                                                                          |
| L | 13                | A-386                         | The Pulsograph Watch, No. 415, price should read\$20 00                                                                            |
| L | 57<br>85          | A-2658<br>B-8                 | Infusion Apparatus, name should read Haslam-Kelly's.<br>Esmarch's Folding Mask with Cover, price should read 1 25                  |
| L | 85                | B-46                          | Yankauer's, folding mask with Cover, pilce should read 1 20<br>Yankauer's, folding mask only, name should read Richter-            |
| L |                   |                               | Yankauer's.                                                                                                                        |
| L | 85                | B-55                          | Number under illustration should read 50-57.                                                                                       |
| L | 99                | B-262                         | Number under illustration should read B-265.                                                                                       |
| L | 103               | B-370                         | Pean's, curved, box joint, 6¼ in., (also known as Rochester) 1 75                                                                  |
| L | 103               | B-371                         | Rochester, straight, box joint, 6¼ in., should read (same as<br>B-367)                                                             |
| L | 103               | B-372                         | B-367) 1 50<br>Rochester, straight, box joint, <b>T</b> ¼ in., should read (same as                                                |
| L |                   |                               | B-367):                                                                                                                            |
| L | 114               | B-805                         | Number under illustration should read B-815.                                                                                       |
| L | 115               | B-795                         | Number in printed list should read B-796.                                                                                          |
| L | 122               | B-1109                        | Number under illustration should read B-1100.                                                                                      |
| L | $\frac{122}{154}$ | B-1015<br>B-2297              | Number under illustration should read B-1115.<br>Malsah Wound Clip Scissors, (illustrated but not listed) 1 25                     |
| L | 194               | C-126                         | Number under illustration should read C-120.                                                                                       |
| L | 196               | C-462                         | DeWecker's Probe, (illustrated but not listed) 1 25                                                                                |
| L | 207               | C-1325                        | Number under upper illustration should read C-1355.                                                                                |
| L | 209               |                               | Eustachian Bougies, Whalebone, price should read 2 00                                                                              |
| ł | 209<br>247        |                               | Number in printed list should read C-1493.<br>Number under illustration and in printed list should read                            |
| L | 211               | C-9201 .                      | C-3286.                                                                                                                            |
| ŀ | 247               | C-3282                        | Number under illustration and in printed list should read C-3287.                                                                  |
| l | 247               | C-3284                        | Number under illustration and in printed list should read<br>C-3288.                                                               |
| L | 264               |                               | Number under illustration should read C-3830.                                                                                      |
| L | 264               |                               | Number under illustration should read C-3820.                                                                                      |
| L | 264<br>264        |                               | Number under illustration should read C-3870.<br>Number under illustration should read C-3825.                                     |
| L | 269               |                               | Number under illustration and in printed list should read                                                                          |
|   | 269               |                               | C-3916a.<br>Number under illustration and in printed list should read                                                              |
| ł | 0.00              | 0.0010                        | C-3917a.                                                                                                                           |
| l | 269<br>269        | C-3918<br>C-3919              | Number under illustration and in printed list should read<br>C-3918a.<br>Number under illustration and in printed list should read |
|   | 269               |                               | C-3919a.<br>Number under illustration and in printed list should read                                                              |
| L |                   |                               | C-3921a.                                                                                                                           |
| I | 269               |                               | Number under illustration and in printed list should read<br>C-3922a.                                                              |
|   | 269               |                               | Number under illustration and in printed list should read<br>C-3938a.                                                              |
| 1 | 277               | C-4396                        | Number and matter in printed list (fifth line) should read<br>C-4394a Frankel's, with head mirror, aluminum back, 3½ in. 4 75      |
|   | 278               | C-4488                        | Number under illustration should read C-4511 and in printed<br>list, page 279, should read C-4511 Saalfield's, short, with         |
| 1 | 970               | CI 1400                       | acne lancet                                                                                                                        |
| I | 279<br>286        | C-4488<br>C-4832              | In printed list is not illustrated, price should read                                                                              |
|   | 313               | C-6570                        | Jackson's Pin Cutter, also known as Casselberry's.                                                                                 |
|   | 341               | <b>D-65</b> 5                 | Number under illustration and in printed list should read D-661.                                                                   |
|   | 341               | D-660                         | Number under illustration and in printed list should read D-662.                                                                   |
|   | 341               | D-665                         | Number under illustration and in printed list should read<br>D-663.                                                                |
|   | $\frac{363}{366}$ | <b>D-1455</b><br><b>E-130</b> | Dittle's Urethral Forceps, price she i read 10 00<br>Number under illustration should and E-67.                                    |
|   | 367               | E-6                           | Beebe's Trivalve, 1 size, price shoul read                                                                                         |
|   | 399               | E-1286                        | Scissors, angular, 2 points sharp, price should read 1 75                                                                          |