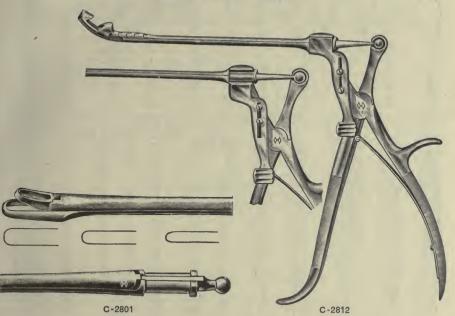

an Struycken's, latest, angled to side, right           | 9   | 00 |
| C-2787  | Van Struycken's, latest, angled to side, left            | 9   | 00 |
| C-2788  | Van Struycken's, latest, straight, lateral cut, right    | 9   | 00 |
| *C-2789 | Van Struycken's, latest, straight, lateral cut, left     | 9   | 00 |
| *C-2790 | Weir's                                                   | 3   | 50 |

The attention of the specialist is called to the construction of our Van Struycken forceps. The construction offers two distinct advantages over other makes. The cut is narrower and sharper. The groove on each side of the blades, extending backward toward the handles, permits of continuous forward cutting.

QUALITY GUARANTEED .- Specify section letter and number in ordering.



# Nasal Instruments



#### NASAL CUTTING FORCEPS

#### FITTING HASLAM'S UNIVERSAL HANDLE.

|                                                                                                                       |                                                                                                                                                                                                                                                                                                                                                                                                                                                                                                                                                                                                                 | Biades<br>Onl