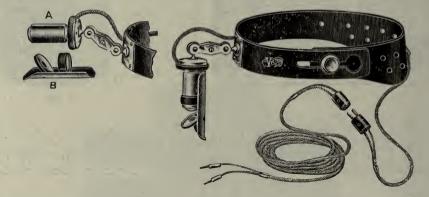

ocket for powder papers. It is the finest line of pocket cases made.

### SURGICAL INSTRUMENTS

### Satchel and Medicine Case Sundries



**Cautery Transformers** 

X Ray Apparatus X Ray Tubes

**High Frequency Outfits** 

F-2. VICTOR NO. 3 HEAD LAMP.



This type of head lamp is intended to illuminate a fairly broad field and fully meets the requirements of the surgeon.

The lamp bulb is about onethird the size and weight of a 16 c. p. bulb and being of American manufacture, renewals are quickly and easily made. The reflector is a highly polished parabolic cone.

A universal double swivel joint is provided to adjust the lamp to any conceivable position.

Operable on a 110 volt direct or alternating current.

Price, complete as shown...\$7 50

#### F-3. VICTOR NO. 4 (Kirstein) HEAD LAMP.



This type is particularly adapted to eye, ear, nose and throat specialists, who at various times require a clear, white illumination in speculum work. The bulb is of the miniature variety and consequently is not operable

direct from the lighting current, but can be used in connection with any Victor transformer, lamp regulator, wall plate, or battery cells.

Price of head lamp complete, as shown ......\$18 00 

#### F-4. VICTOR SOCKET CONTROLLER FOR MINIATURE LAMPS.

This device is connected to any electric light socket and any miniature lamp, regardless of size or shape, ranging from the minute rice grain type to those possessing a heavy carbon filament, can be safely and accurately controlled as regards the intensity of light.

The controller is rigidly constructed, extremely durable