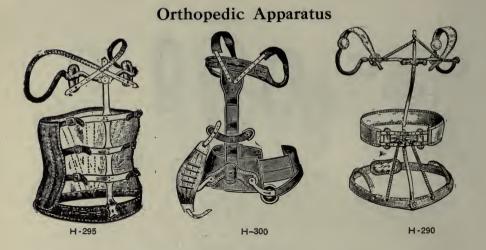

on any upper dorsal fexion, a metal cross piece at the upper end of the upright terminates in round auxiliary straps. Measurements required, same as H-280.

#### MEASUREMENTS REQUIRED.

MEASUREMENTS REQUIRED. 1. Sex of patient. 2. General appearance of patient. 3. Lay a soft piece of lead wire along the back, moulding it exactly to the spine, from the seventh cervical vertebra to the middle of the sacrum. With this pattern trace carefully the shape of the spine on a sheet of paper, marking the points opposite the upper and lower borders of the scapula and the crest of illum. 4. Circumference of body at waist. 5. Circumference of body at waist. 6. Circumference of body under axilla. 7. Distance between the upper borders of the scapula. 8. Distance between the lower borders of the scapula.



#### BRACES FOR ANTERIOR CURVATURE.

H-295 JOHNSTON'S SPINAL SUPPORT, for Anterior Curvature. Price from

H-300 NYROP'S SPINAL SUPPORT, for Anterior Curvature. Price from \$25,00 to \$30 00 This apparatus consists of a steel spiral upright, with a cross piece above to which auxillary straps are fastened. The pelvic band is broad and takes additional purchase by means of two pads. To a well tempered cross piece just above the pelvic band is attached an elastic abdominal band, by means of which the pouched appearance of the abdomen so well marked in this trouble, is greatly reduced.

#### MEASUREMENTS REQUIRED.

- 1. Patient's sex, age and weight.
- 2. Distance from vertebrae prominens to sacro lumbar articulation.
- 3. Distance from axilla to crest of ilium, right side.
- 4. Distance from