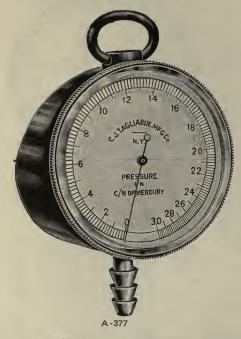

#### The Perfected Tagliabue Cardiac Sphymgo-Manometer

Purpose—The Tagliabue Cardiac Sphygmo-Manomometer for indicating blood pressures, not only embraces all the improvements that have been made in the construction of the various metallic or so-called aneroid-sphygmo manometers in the past thirty years, but also has several exclusive superior features.

The Cardiac is an efficient instrument for the purpose designed, and is rapidly replacing, for general use, the mercury manometer.

Use—The Cardiac is being used by examiners for the leading life insurance companies, by prominent hospitals, and by departments of health in a number of our large cities.

For general practice it is unsurpassed. It is practically indestructible, and is particularly adapted for use in the operating rooms of all practitioners.

Advantage—The Cardiac is not a delicate apparatus like the mercury manometer, which must be set up and carefully handled to take observations. The Cardiac is self-contained: it can be taken out of the pocket at a moment's notice, instantly applied, and as quickly removed.

Convenience—There is no mercury to spill, no glass to crack, and everything is contained in a small leather case that can be slipped into the pocket.

The Cardiac is always ready in any place, in any position and at any time. For accuracy, sensitiveness, portability and simplicity it stands in a class by itself.

Construction-The Cardiac consists of a gage, an arm-sleeve and an inflating bulb.

Arm-Sleeve—The arm-sleeve is made of materials which are strong, soft and durable. The rubber pressure-bag, for producing pressure on the arm, is made of the most elastic and durable rubber obtainable and, when worn, may be readily removed from the sleeve for repairs or replacement by a new one.

The sleeve which is fastened to the arm like a roller bandage, is made more secure by the strap and buckle while observations are being taken.

The Gage—The Cardiac gage is made to measure pressures from 0 to 300 millimeters of mercury.

The dial is graduated to read to centimeters and fifths of centimeters. By a simple arrangement, the dial is freely movable, so that the index needle can always be adjusted to the zero of the scale.

The instrument is not in any way affected by atmospheric pressure or temperature.

Vent-Valve—Provisions are made, by a valve interposed between the inflating-bulb and the arm-sleeve, for creating a slight leak by simple pressure of the thumb.

This valve is rendered necessary, in order to observe the exact point at which the pulse returns to the wrist.

A-377 The Perfected Tagliabue Cardiac Sphygmo-Manometer, complete with sleeve and bulb, in a rich, compact leather case.....net \$25 00

QUALITY GUARANTEED.—Specify section letter and number in ordering.