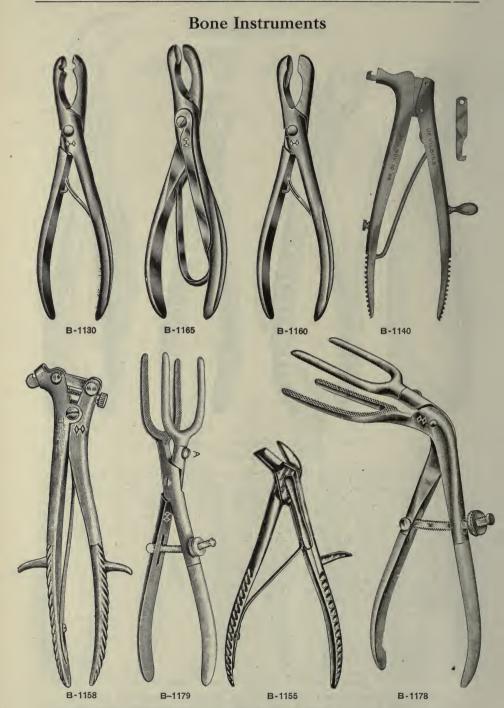

| Bone Shears.                                                          |        |
| B-1100           | Collins', full curved, rib                                            | 14 50  |
|                  | Gluck's, small, rib                                                   | 3 50   |
| B-1105           | Gluck's, Sinali, fib                                                  | 3 75   |
| *B-1110          | Gluck's, large, rib                                                   | 5 00   |
| B-1115           | Mathieu's, full curved, rib                                           | 12 00  |
| B-1120           |                                                                       | 12 00  |
|                  | NoteSpecial patterns of bone forceps made to order.                   |        |



### SURGICAL INSTRUMENTS

# **Bone Instruments**



| 3-1155<br>3-1156<br>3-1157<br>3-1158<br>3-1159<br>3-1160<br>3-1165<br>3-1170                               | Hopkin's, 'cranial       3         Hudson's, cranial       net 20         Keen's, cranial and spinal       4         Luer's, straight       2         Luer's, curved, made only with spring as shown in B-1160.       3         Stille's, cranial       3 | 00<br>50                                                       |
|------------------------------------------------------------------------------------------------------------|----------------------------------------------------------------------------------------------------------------------------------------------------------------------------------------------------------------