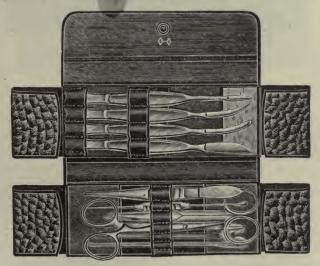

#### CONTENTS OF DISSECTING CASES.

No. 1 Dissecting Case, contains: 1 scalpel, 1 tenaculum, 1 cartilage knife, 1 forceps, 1 scissors, 1 set chain hooks, 1 blow pipe.
No. 2. Dissecting Case, contains same as No. 1 with 1 scalpel added
No. 3. Dissecting Case, contains same as No. 2 with 1 scalpel added.
No. 4. Dissecting Case, contains same as No. 3 with 1 scalpel added.

|        |     |    |      |      |       |        |             | Case      | Case   | Case    |
|--------|-----|----|------|------|-------|--------|-------------|-----------|--------|---------|
|        |     |    |      |      |       |        | Polis       | hed wood. | Metal. | Leather |
|        |     |    |      |      |       |        | instruments |           | \$2 50 |         |
|        |     |    |      |      |       |        | instruments |           | 2 75   | \$2 75  |
|        |     |    |      |      |       |        | instruments |           | 3 00   |         |
| *A-205 | No. | 4. | Case | with | ebony | handle | instruments | 3 00      | 3 25   |         |
| *A-210 | No. | 1. | Case | with | metal | handle | instruments | 2 50      | 2 75   |         |
|        |     |    |      |      |       |        | instruments |           | 3 00   | 3 00    |
| *A-220 | No. | 3. | Case | with | metal | handle | instruments | 3 00      | 3 25   |         |
| *A-225 | No. | 4. | Case | with | metal | handle | instruments | 3 25      | 3 50   |         |
| X OFF  |     | -  |      | _    |       |        |             |           |        |         |