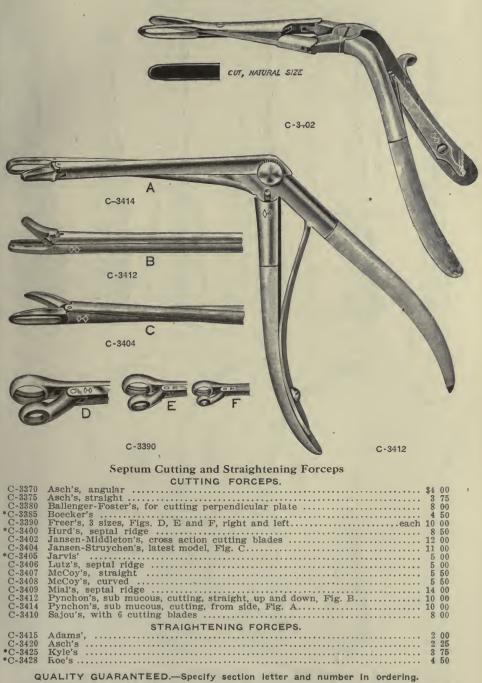

| $\begin{array}{ccc} 12 & 00 \\ 11 & 75 \\ 12 & 25 \\ 12 & 75 \end{array}$                |

#### HASLAM'S UNIVERSAL HANDLE.

#### QUALITY GUARANTEED.-Specify section letter and number in ordering.



# Nasal Instruments



# Nasal Instruments



241







Martin's Sajou's, original Sajou's, improved, 3 tips.... Wright's, 2 tips Wright's, 2 tips, folding handle 241 Knight's Miller's, page 241 \*C-3070 C-3075 
 Knight's
 1
 75

 Miller's, page 241
 4
 50

 Seiler's
 1
 75
 5 50 \*C-3155 \*C-3080 6 50 SNARE WIRE. Snare Wire, on spools, sizes 1 to 5.....each Snare Wire, in ¼-lb. coils, sizes 1 to 5.....per coil Snare Wire, cut ready for use with sylet, sizes 1 to 5, 12 in package...pkg. C-3160 05 C-3165 50 C-3170 10











 $\mathbf{248}$ 

## Nasal Septum Instruments



A discount of 10% will be allowed for Cash with Order or C. O. D. shipments except on items marked net.





A discount of 10% will be allowed for Cash with Order or C. O. D. shipments except on items marked net.

C-3444

C-3480

251

Ethmoidal, Frontal Sinus and Sphenoidal Instruments







Antrum, Ethmoidal. Sphenoidal and Frontal Sinus





# Antrum, Ethmoidal, Frontal Sinus



|        | OANOLAL.