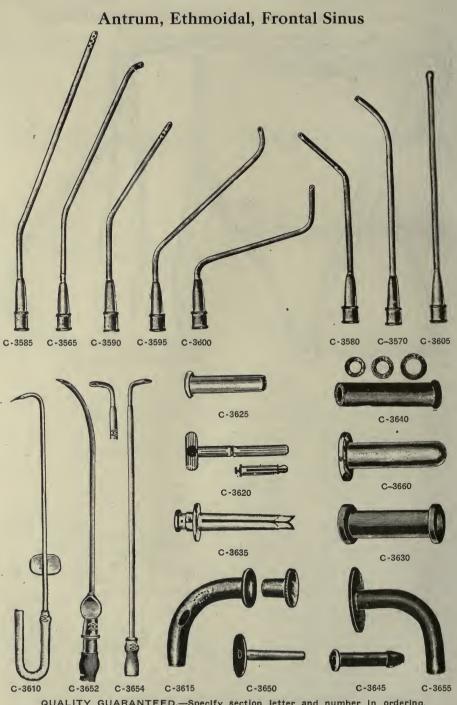

ps Wright's, 2 tips, folding handle 241 Knight's Miller's, page 241 \*C-3070 C-3075 
 Knight's
 1
 75

 Miller's, page 241
 4
 50

 Seiler's
 1
 75
 5 50 \*C-3155 \*C-3080 6 50 SNARE WIRE. Snare Wire, on spools, sizes 1 to 5.....each Snare Wire, in ¼-lb. coils, sizes 1 to 5.....per coil Snare Wire, cut ready for use with sylet, sizes 1 to 5, 12 in package...pkg. C-3160 05 C-3165 50 C-3170 10











 $\mathbf{248}$ 

## Nasal Septum Instruments



A discount of 10% will be allowed for Cash with Order or C. O. D. shipments except on items marked net.





A discount of 10% will be allowed for Cash with Order or C. O. D. shipments except on items marked net.

C-3444

C-3480

251

Ethmoidal, Frontal Sinus and Sphenoidal Instruments







Antrum, Ethmoidal. Sphenoidal and Frontal Sinus





# Antrum, Ethmoidal, Frontal Sinus



|        | OANOLAL.