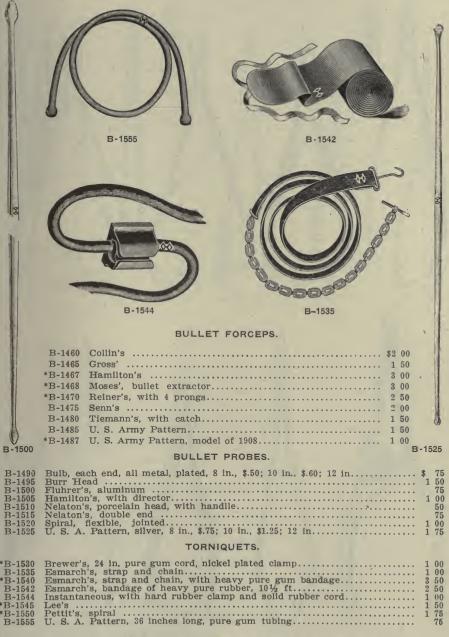

The table is at all times under the complete control of the anaesthetizer, and all positions can be secured by him without moving from the head of the table.

The central body elevation for kidney, stomach and gall stone operations is secured by anglization of the table top, eliminating all strain by supporting the body at all points. Elevation is made easily and rapidly by means of worm gear and hand wheel.

The table frame is of heavy tubular construction, mounted on heavy three-inch rubber tired casters and is finished in white enamel, hand rubbed and baked.

The table is complete with Mayo instrument rack, Mayo goitre attachment, Mayo adjustable head rest, adjustable foot support, anaesthetizer's screen, leg holders and shelf for anaesthetizer's sundries.

G-530 "White Line" Instrument Table B-106, size 15x19 inches, porcelain enameled

|       | top and   | l shelf         |       |          |            |           |             | \$12 | 00 |
|-------|-----------|-----------------|-------|----------|------------|-----------|-------------|------|----|
| G-535 | "White Li | ine" Instrument | Table | B-108, : | size 16x30 | inches, p | orcelain en | am-  |    |
|       | elled to  | op and shelf    |       |          |            |           |             | 20   | 00 |
| G-540 | "White L  | ine" Instrument | Table | B-110,   | size 18x3  | 3 inches, | porcelain   | en-  |    |

G-558 "White Line" Instrument Table, B107, 12x36 inches, with porcelain enameled top and shelf ..... \$25 00

## "WHITE LINE" WARD TABLES.

| G-595         | The Model Ward Table, B116, size 16x20 inches, porcelain enameled top        |
|---------------|------------------------------------------------------------------------------|
| 0.000         | and chara about the size toxic menes, percentil chameled top                 |
| + ~ ~ ~ ~     | and glass shelf\$ 8 06                                                       |
| *G-600        | The Model Ward Table, B116A, same as B116, with addition of guard            |
|               | rail at top 10 00                                                            |
| G-598         |                                                                              |
| G-998         | The Model Ward Table, B116X, same as B116, with addition of sheet steel      |
|               | drawer 10 50                                                                 |
| *G-602        | The Model Ward Table, B116Y, same as B116A, with addition of sheet           |
|               |                                                                              |
| ~ ~ ~ ~ ~ ~ ~ | steel drawer                                                                 |
| G-605         | The Model Ward Table, B116B, size 16x20 inches, with porcelain enamel top,   |
|               | sheet steel shelf, and back enclosed\$ 8 75                                  |
| G-610         | The Model Ward Table, B116C, size 16x20 inches, with porcelain enamel top,   |
| G-010         |                                                                              |
|               | sheet steel shelf, and two sides enclosed 9 25                               |
| G-615         | The Model Ward Table, B116D, size 16x20 inches, with porcelain enameled      |
|               | top, sheet steel shelf, back and two sides enclosed                          |
| 0 010         |                                                                              |
| G-010         | The "White Line" Ward Table, B44, size 16x20 inches, plate glass top and     |
|               | sheet steel shelf                                                            |
| *G-617        | The "White Line" Ward Table, B45, size 16x30 inches, same style as B44 12 00 |
| *G-618        |                                                                              |
| -G-019        | The white Dhe ward Table, D40, Size 18x33 inches, same style as B44 15 00    |
| 0             | UALITY GUARANTEED.—Specify section letter and number in ordering.            |
| C.            | ore in ordering.                                                             |
|               | and listed shows and f o b factory and facialty will be added when shipped   |
|               |                                                                              |

#### G-690. DOUBLE IRRIGATOR STAND B-124.

This stand is made of tubular wrought iron, mounted on tripod base with rollers, and finished in white enamel. Equipped with two  $1\frac{1}{2}$ -gallon irrigators, complete with nickel plated bails and covers, tubing, cut-offs, nozzles and basin for holding nozzles......\$18 00

## Wheel Stretchers

NOTE .- We illustrate only two of our most popular forms. A special catalog giving complete line will be mailed upon request.

It has no separate parts; can be quickly and easily folded. Its extreme length is 7 feet; the duck part is 6 feet 2 inches. It has two handles on each end and two handholes on each side. Folded it is seven feet long by 4 inches square. Guaranteed to support 600 pounds, and when adjusted, not to close when used as a litter. It is covered with 14 ounce Army duck, colored brown or drab. Weight 16 pounds. G-788 "Gold Medal" Combination Cot and Litter No. 23......\$ 3 50

## THE "SCANLAN" DRESSING STERILIZER.

A dressing sterilizer that we guarantee to give perfect surgical sterilization, that will be found a most convenient type for hospitals having a small amount of heavy sur-gical work; for surgeons who make a great number of office dressings, or for factories and plants that have installed an emergency room for minor work, first aid and post

#### "THE WHITE LINE" LOW PRESSURE STERILIZING OUTFIT B-173.

To meet the demand for a reasonable priced sterilizing outfit to be used by the smaller hospitals and sanitariums, where the surgical work is not particularly heavy. The water sterilizing tanks have a capacity of 8 gallons, are made of heavy copper, equipped with water gauge, thermometer, draw off faucet and air filtering funnels; the filter we use is an improved pattern, capable of standing the heaviest water pressure without leak. The instrument sterilizer is made of heavy copper, coated internally with pure tin, size 16 inches long. 8 inches wide, and 6 inches deep. Has perforated nickel-plated cop-ner tray for handling contents. Outside body and cover highly polished and nickel-

We guarantee them to give perfect surgical sterilization. We make them to use steam, gas, gasoline or denatured alcohol as heating mediums. We make with the medium or large size Scanlan dressing sterilizer.

## "White Line" Hospital Equipment

"White Line" Sterilizers

Front View

Side View

#### STYLE B410, GAS HEATED.

G-825 "White Line" Water Sterilizers, No. 1, 15-gallon capacity each tank. Price..\$325 00 G-830 "White Line" Water Sterilizers, No. 2, 25-gallon capacity each tank. Price.. 475 00

## QUALITY GUARANTEED .- Specify section letter and number in ordering.

Prices listed above are f. o. b. factory and freight will be added when shipped from San Francisco.

551

#### G-790-800

G-805-808

"WHITE LINE" INSTRUMENT STERILIZERS.

"White Line" instrument sterilizers are made of heavy copper, nickel-plated outside, and coated internally with pure English tin; they are provided with water seal, preventing the escape of steam, except when cover is opened; sterilizers are complete with perforated metal trays for handling the instruments, and are mounted on white esameled stand with blue-flame burner and foot lift for opening cover.

We shall be pleased to quote price upon receipt of specifications.

## Hospital Furnishings