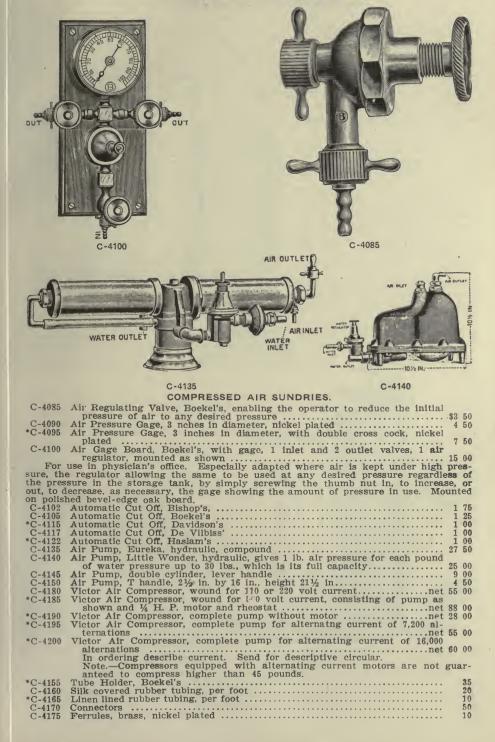

|
| C-3995<br>*C-4000           | De Vilbiss Open Heater, for six or seven tubes<br>De Vilbiss Open Heater, for nine or ten tubes                                                      | $     \begin{array}{c}       2 & 00 \\       3 & 00     \end{array} $ |
| C-4002<br>*C-4003           | De Vilbiss Open Heater, for nine or ten tubes<br>De Vilbiss Closed Heater, with six holes<br>De Vilbiss Wall Bracket nickel plated for closed heater | 4 00 1 50                                                             |
| *C-4004                     | De Vilbiss Wall Bracket, nickel plated, for closed heater<br>Electric Lamp, 4 c. p., with socket and 12 foot cord and plug for attaching.            | 1 40                                                                  |





#### C-4205. COMPRESSED AIR OUTFIT.

For physicians requiring only a limited quantity of compressed air we recommend out outfit Fig. 4205. It is very neat in appearance, is strongly made and is an ornament to any office.

The receiver is 7 inches in diameter by 28 inches high, made of heavy seamless steel tank; is equipped with air pressure gage egistering 50 lbs., and cross cock with inlet and outlet valve.

Pump is of the regular T handle style, very powerful and mounted on broad wood base.

Automatic cut off, 4 feet silk covered rubber tubing, and set of 3 hard rubber atomizing tubes with rack.

Complete with tubes as shown in illustration.....\$25 00



C-4210



## C-4210. COMPRESSED AIR OUTFIT.

This outfit consists of a seamless steel tank, 10x36 inches, tested up to 500 pounds ai