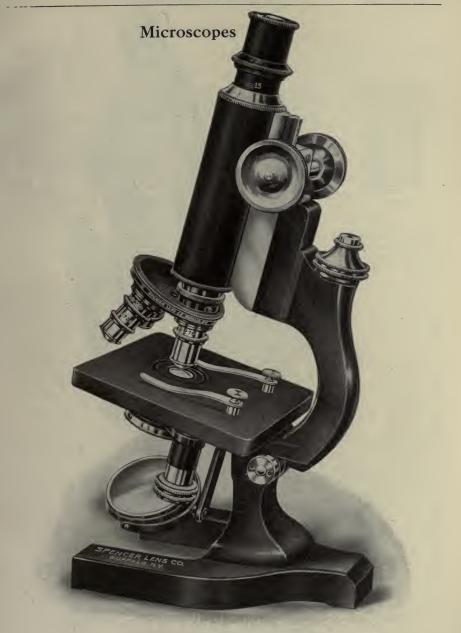

## SURGICAL INSTRUMENTS

Spencer Microscope No. 36

The stage of this microscope is the same size as that on our No. 20. Both are 95mm. broad and the extra wide stage ((112 mm.) may be had on either stand without extra cost when especially ordered.

PRICES.

No. 36 A, \$41.50; No. 36 B, \$45.50; No. 36 C, \$43.00; No. 36 D, \$47.00; No. 36 E, \$53.00; No. 36 F, \$54.50; No. 36 H, \$80.00. For drop-swing condenser mounting similar to that on No. 20 add \$5.00 to above prices.