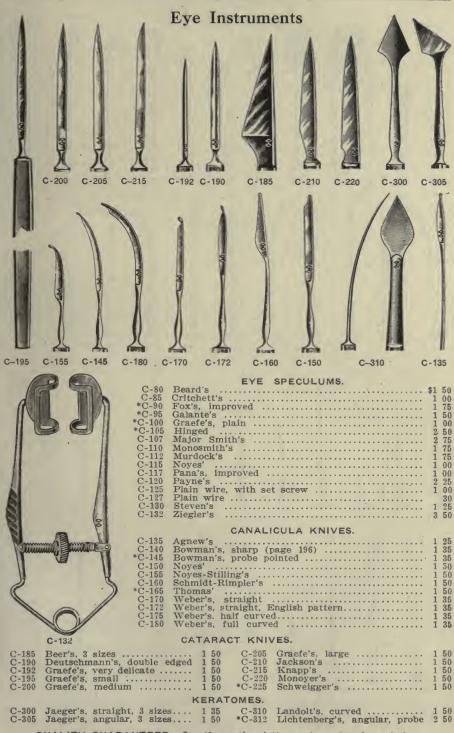

## WM. HATTEROTH'S SURGICAL HOUSE

QUALITY GUARANTEED.—Specify section letter and number in ordering. A discount of 10% will be allowed for Cash with Order or C. O. D. shipments except on items marked net.