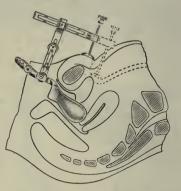

|     | 25  |
| *E-115 | Sim's-Blake-White's, 1 size                                      | 1   |     |
| E-120  |                                                                  |     | 25. |
| E-120  | Taylor's<br>Thomas-Cusco's, 1 size                               |     |     |
| E-120  | Inomas-Cusco s, 1 size                                           | . 2 | 20. |
|        |                                                                  |     |     |

QUALITY GUARANTEED.-Specify section letter and number in ordering.

A discount of 10% will be allowed for Cash with Order or C. O. D. shipments except on items marked net.

### E-132. DR. DON H. PALMER'S SELF RETAINING VAGINAL SPECULUM FOR IMMEDIATE REPAIR OF THE PERINEUM.

Patent Pending.



E-132



Sectional view showing speculum in position.

The primary repair of the perineum is one of the most important features of the obstetric work of every general practitioner and often one of the most difficult to perform, due to the lack of skilled assistants and the inability to obtain a satisfactory view of the operative field.

To overcome these difficulties I have designed this instrument, which is small, light, simple and self retaining. It is quickly applied, gives the operator a full view of the anterior and posterior walls, the use of both hands, and immediate repair may be made in an easy, bloodless and satisfactory manner. A glance at the illustration of the instrument together with the sectional view of the anatomy will give a clear conception of the retaining principle. Circular