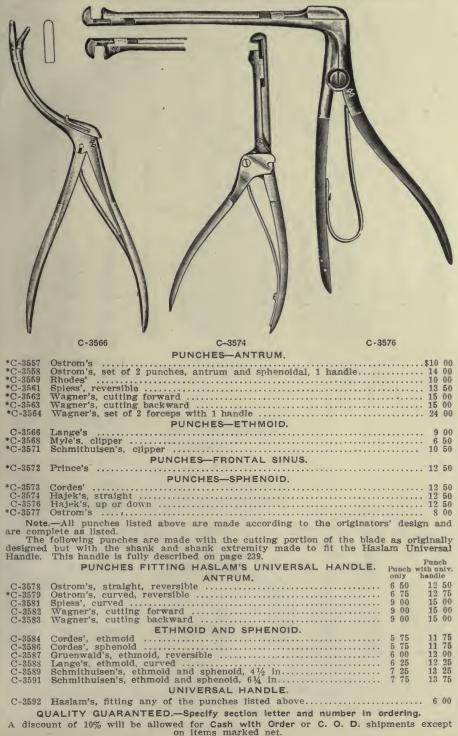

tips Wright's, 2 tips, folding handle 241 Knight's Miller's, page 241 \*C-3070 C-3075 
 Knight's
 1
 75

 Miller's, page 241
 4
 50

 Seiler's
 1
 75
 5 50 \*C-3155 \*C-3080 6 50 SNARE WIRE. Snare Wire, on spools, sizes 1 to 5.....each Snare Wire, in ¼-lb. coils, sizes 1 to 5.....per coil Snare Wire, cut ready for use with sylet, sizes 1 to 5, 12 in package...pkg. C-3160 05 C-3165 50 C-3170 10











 $\mathbf{248}$ 

## Nasal Septum Instruments



A discount of 10% will be allowed for Cash with Order or C. O. D. shipments except on items marked net.





A discount of 10% will be allowed for Cash with Order or C. O. D. shipments except on items marked net.

C-3444

C-3480

251

Ethmoidal, Frontal Sinus and Sphenoidal Instruments







Antrum, Ethmoidal. Sphenoidal and Frontal Sinus





# Antrum, Ethmoidal, Frontal Sinus



|        | OANOLAL.