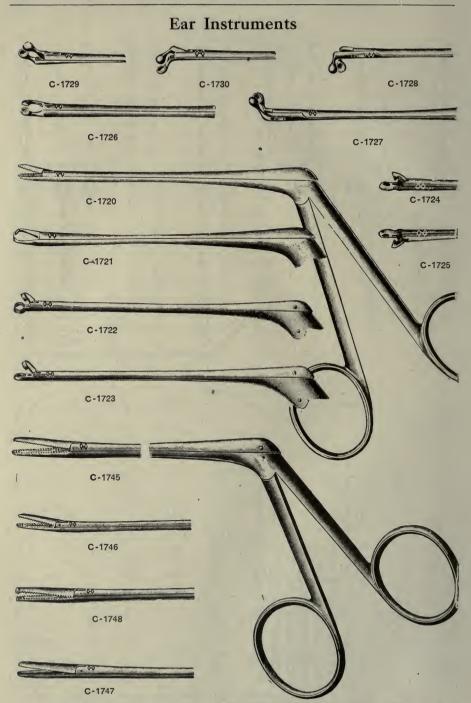

# Infusion and Transfusion Apparatus

| A-2655   | Infusion Apparatus, Fowler's, complete with needles, thermometer and 60 ounce bottle | 6 50 |
|----------|--------------------------------------------------------------------------------------|------|
| *A-2657  | Infusion Apparatus, Fowler's, complete with needles, thermometer and                 | 6 00 |
| A-2658   | Infusion Apparatus, Haslam-Fowler's, with 30 ounce bottle                            | 3 50 |
| A-2660   | Infusion Apparatus, Kelly's                                                          | 3 00 |
| A-2670   | Infusion Set, Webster's, in metal case                                               | 2 00 |
| A-2675   | Infusion Set, Webster's, in metal case, complete with rubber tubing                  | 3 00 |
| A-2680   | Infusion Needle, DeLee's, with canulae                                               | 1 50 |
| *A-2685  | Infusion Needle, Webster's, fine subcutaneous                                        | 25   |
| A-2690   | Infusion Needle, Webster's, medium, subcutaneous                                     | 25   |
| *A-2695  | Infusion Needle, Webster's, heavy, subcutaneous                                      | 35   |
| A-2697   | Infusion Tube, Fowler's, intravenous                                                 | 75   |
| A-2700   | Infusion Tube, Webster's, straight, intravenous, metal                               | 50   |
| A-2705   | Infusion Tube, Webster's, curved, intravenous, metal                                 | 50   |
| *A-2706  | Infusion Tube, Webster's, straight, intravenous, glass                               | 25   |
| *A-2707  | Infusion Tube, Webster's, curved, intravenous, glass                                 | 35   |
| *A-2708  | Infusion Tube, double curved, intravenous, metal                                     | 75   |
| A - 2710 |                                                                                      | 1 50 |
| A-2715   | Infusion Y, metal, 2 point                                                           | 50   |
| *A-2720  | Infusion Y, glass, 2 point                                                           | 25   |
| A-2725   | Infusion Y, metal, 4 point                                                           | 75   |
| *A-2730  | Infusion Y, glass, 4 point                                                           | 50   |
| *A-2740  | 'Transfusion Apparatus, Collin's 15                                                  |      |
| A-2743   |                                                                                      | 3 00 |
| A-2744   |                                                                                      | 1 00 |
| A-2746   |                                                                                      | 2 00 |
| A-2747   |                                                                                      | 2 00 |
| *A-2748  |                                                                                      | 1 25 |
| A-2749   |                                                                                      | 1 75 |
| TA OFFI  | Mr. / There and an Directory                                                         | 0.0  |