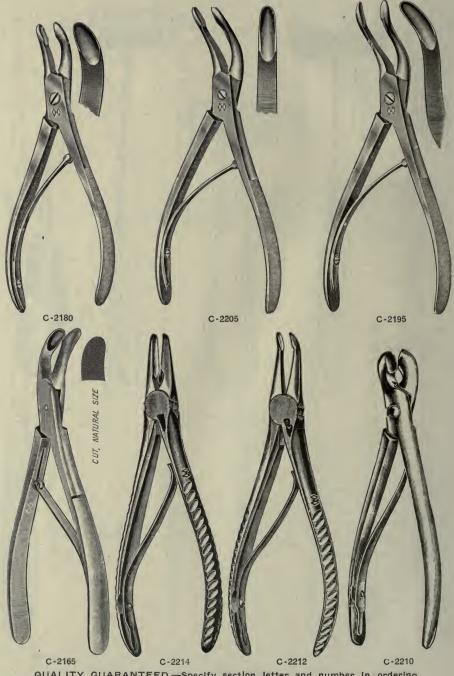

strated, 4 sizeseach                   | 2   | 25 |
| *C-2110 | Politzer's, round, fenestrated                         | 1   | 50 |
| C-2115  | Whiting's, 6 sizeseach                                 | 1   | 75 |
|         |                                                        |     |    |

#### MALLETS.

| *C-2138 | Fibre, with metal handle, boilable | 2 | 50 |
|---------|------------------------------------|---|----|
| C-2139  | Forwood's, bronze                  | 2 | 50 |
| C-2140  | Hajek's                            | 2 | 50 |
| *C-2142 | Lucae's, lead filled               | 1 | 50 |
| C-2145  | Morgan's, bronze                   | 1 | 50 |
| C-2150  | Plain, lead filled                 | 1 | 50 |
| *C-2155 | Rawhide, 2 sizeseach               |   | 75 |

# **Mastoid Instruments**



# **Mastoid Instruments**

C-2160

C-2170

C-2200

## MASTOID BONE GOUGING FORCEPS.

| C-2160  | Allport's               | 510 | 00 |
|---------|-------------------------|-----|----|
| C-2165  | Banes'                  | 3   | 50 |
| C-2170  | Cetteli's               | 10  | 00 |
| *C-2175 | DeVilbiss'              | 5   | 00 |
| C-2180  | Hartmann's, curved      | 3   | 00 |
| *C-2185 | Hartmann's, full curved | 3   | 00 |
| C-2195  | Jansen's                | 4   | 50 |
|         | Kerrison's, 3 sizeseach |     |    |
| C-2205  | Lucae's                 | 4   | 50 |
| C-2210  | Whiting's               | 3   | 50 |
| C-2212  | Zaufal's, curved        | 4   | 00 |
| C-2214  | Zaufal's, straight      | 3   | 75 |

QUALITY GUARANTEED.—Specify section letter and number in ordering.



.

#