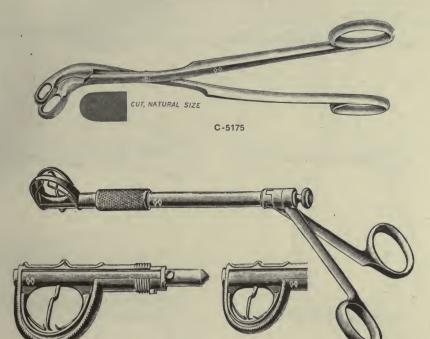

*C-4968 | Watson's, same as Tyding's, but heavier                                 | 2 00   |
| *C-4969 | Welty's                                                                 |        |
| C-4971  | White's                                                                 | 2 50   |
|         | JALITY GUARANTEED.—Specify section letter and number in ordering.       |        |
| A disco | unt of 10% will be allowed for Cash with Order or C. O. D. shipments en | xcept  |
|         | on items marked net.                                                    |        |



## **Tonsil Instruments**



QUALITY GUARANTEED .- Specify section letter and number in ordering.

A discount of 10% will be allowed for Cash with Order or C. O. D. shipments except on items marked net.



# **Tonsil Punches**



C-5180

C-5182

C-5184

### TONSIL PUNCHES.

| C-5145  | Farlow's                                          | \$8 | 50 |
|---------|---------------------------------------------------|-----|----|
| C-5146  | Hartman's, oval, straight                         | 9   | 00 |
| *C-5147 | Hartman's, oval, turned up                        | 11  | 00 |
| C-5148  | Hartman's, heavy, round, with spring, 2 sizeseach | 10  | 50 |
| C-5149  | Hartman's, heavy, round, with spring, turned up   | 12  | 00 |
| C-5150  | Hartman's, round, straight, 8 sizeseach           | 8   | 50 |
| C-5152  | Hartman's, triangular, straight                   | 10  | 50 |
| C-5155  | Myles', pointed beak, straight, antero-posterior  | 8   | 50 |
| *C-5156 | Myles', pointed beak, opening laterally, right    | 8   | 50 |
| *