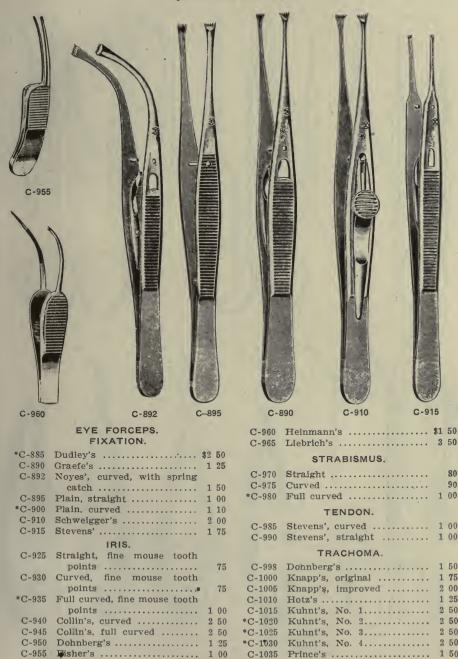

leather and plush lined.

Price for 110 Volt direct current, or for batteries as shown in case.....\$12 00



C-748. VICTOR NO. 2 LITTLE GIANT EYE MAGNET. The No. 2 Little Giant Eye Magnet has a little over one-fourth the strength of the large Victor Giant Magnet.

It is provided with two interchangeable gold-plated tips and is equal in appearance and workmanship to the larger

It can be raised or lowered, swivelled and tilted.

C-749

QUALITY GUARANTEED.—Specify section letter and number in ordering. A discount of 5% will be allowed for Cash with Order or C. O. D. shipments on Electrical Apparatus.

## WM. HATTEROTH'S SURGICAL HOUSE





QUALITY GUARANTEED .- Specify section letter and number in ordering.

# WM. HATTEROTH'S SURGICAL HOUSE

**Eye Instruments** 



### **Eve Instruments**



QUALITY GUARANTEED .- Specify section letter and number in ordering.



QUALITY GUARANTEED.-Specify section letter and number in ordering.

### Eye Instruments



QUALITY GUARANTEED.—Specify section letter and number in ordering. A discount of 10% will be allowed for Cash with Order or C. O. D. shipments except on items marked net.

205



QUALITY GUARANTEED.—Specify section letter and number in ordering. A discount of 10% will be allowed for Cash with Order or C. O. D. shipments except on items marked net.

Eve Instruments . C-1350 C-1325 C-1340 C-1310 C-1325 C · 1225 Atropin C-1315 C-1240 C-1345 C-1305 C-1320 CANULAES AND STYLES. CANULAES AND STYLES.\$0 40Bowman's, silver40Fox's, silver40Prince's, right and left, silver50Taylor's, silver40Style, silver30 C-1220 C-1225 C-1230 C-1235 C-1