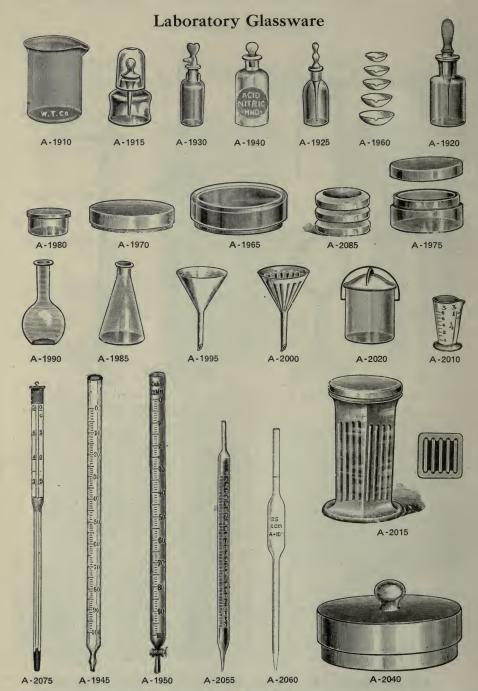

| -  | 45                   |
| A-1900<br>A-1905                               | Support, rectangular base with four rings<br>Tripod, iron, 8 ins. high; 5 in., \$.75; 6 in., \$.90; 8 in                                                                                                                 | 1  | 00                   |
| A-1905                                         | 111pou, 1101, 5 113. 1151, 5 11., \$10, 6 11., \$30, 8 11                                                                                                                                                                | 1  | 00                   |

QUALITY GUARANTEED .- Specify section letter and number in ordering.



QUALITY GUARANTEED.—Specify section letter and number in ordering. Prices on Laboratory Glassware Strictly Net.

# Laboratory Glassware

| A-2025                                     | A-2030                                                                                                        | A-2035                                                                          | A-1935                                                                       | A-20E0                                     |                                                       |
|--------------------------------------------|---------------------------------------------------------------------------------------------------------------|---------------------------------------------------------------------------------|