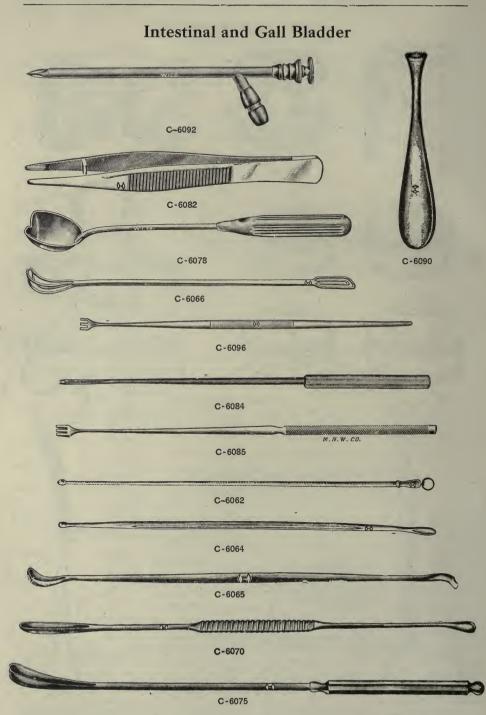

ch... Smith's, marginal tenaculum inch 3 3 75 2 50 C-5990 \*C-5992 C-5995 1 C-5997 2 C-5998 5 C-6000 C-6005 \*C-6007 1 75 1 75 3 50 C-6010 Smith's, marginal tenaculum ....

#### ANASTAMOSIS BUTTONS.

Frank's, bone, 3 sizes, small, \$1.50; medium, \$2.00; large .... Jaboulay-Lumiere's, 3 sizes..each Murphy's, for draining the gall bladder, 1 size ..... Murphy's, regular, 4 sizes, per set of four, \$5.00; each ..... Murphy's, oval, gastro-enteros-tomy. 1 size \*C-6015 C-6020 \*C-6030 C-6035 C-6040 C-6045

Dr. Murphy's latest button for gastro enterostomy is made in one size only. The male and female end of buttons are of the same size as the regular No. 3, the spring collar extending over the edge the size of the No. 4. It eliminates all danger of the button slipping back into the stomach.





| C-6082<br>C-6085<br>C-6090<br>C-6084<br>C-6095                | Forceps, Van Meter's, tucking, appendix :<br>Packer, Kelly's, trident<br>Replacer, Richardson's, bowel<br>Tucker, Barrett's, appendix<br>Tucker, Mayo-Boldt's, for tucking the<br>cuff of the appendix                    |      | 75<br>50<br>50<br>50<br>50       |   |
|---------------------------------------------------------------|---------------------------------------------------------------------------------------------------------------------------------------------------------------------------------------------------------------------------|------|----------------------------------|---|
| C-6096                                                        | Tucker and Packer, Mayo-Kelly's