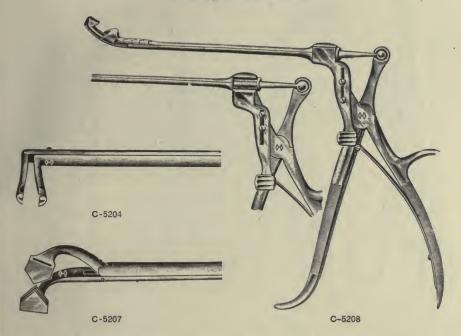

t     | 8   | 50 |
| C-5160  | Myles', rounded beak, straight, antero-posterior  | 9   | 00 |
| C-5165  | Myles', rounded beak, lateral curve, right        | 11  | 00 |
| *C-5170 | Myles', rounded beak, lateral curve, left         | 11  | 00 |
| C-5175  | Rhodes',                                          | 7   | 50 |
| C-5180  | Roberts', latest, with claws, large               | 10  | 00 |
| C-5182  | Roberts', latest, with claws, small               | 10  | 00 |
| C-5184  | Koberts', latest, with claws, 2 blades            | 16  | 00 |
| *C-5185 | Ruault's, latest, larger blade cutting downward   | 7   | 50 |
| *C-5190 | Ruault's, latest, larger blade cutting upward     | 7   | 50 |
|         |                                                   |     |    |



## **Tonsil**, Instruments



### Tonsil Punches and Suture Instruments Fitting the Haslam Universal Handle

#### TONSIL PUNCHES.

|         |                                                                |        | Blades     |
|---------|----------------------------------------------------------------|--------|------------|
|         |                                                                | Blades | with univ. |
|         |                                                                | only   | handle     |
|         |                                                                |        |            |
| C-5191  | Hartman's, oval, straight, antero-posterior                    | \$5 00 | \$11 00    |
| C-5192  | Hartman's, round, straight, antero-posterior, 4 sizeseach      |        |            |
| C-