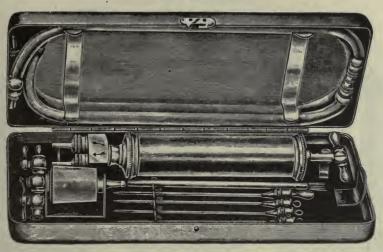

20th Century Post Mortem Set. Contents.—4 best quality scalpels, 1 heavy cartilage knife, 1 reamer, 1 enterotome scissor, 1 calvarian hook, 1 bone chisel, 1 blowpipe, 1 amputating knife, 1 small cartilage knife, 1 dissect-ing scissor, 1 steel hammer, 1 amputating saw, 1 rachitome, 1 set chain and hooks, 3 post mortem needles and ligatures. All on a finely nickel-plated rack—no solder being used—thus rendering it capable of being thoroughly sterilized for protection of operator. The case is leather cov-ered with nickel trimmings, having a very comfortable handle.......\$30 00 A-250