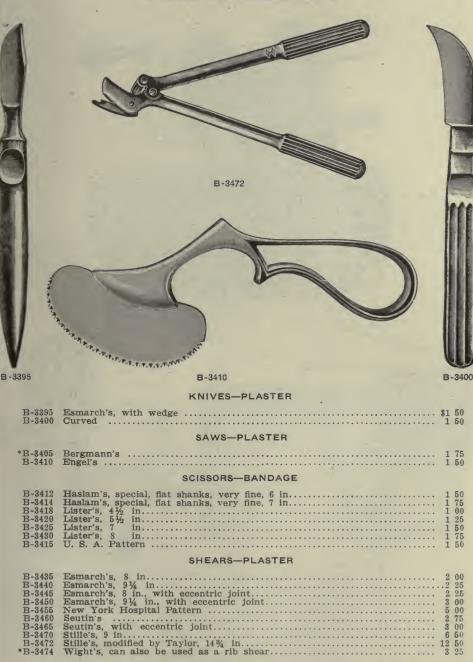

| 85 |
| *B-3385 | Disinfector, Clayton's, formaldehyde; special circular on request                                                  | 1   | 50 |
| B-3390  | Silver Foil, Halstead's, for dressing, 24 leaves to book, per book                                                 |     | 25 |
| QI      | IALITY GUARANTEED-Specify section letter and number in ordering                                                    |     |    |

A discount of 10% will be allowed for Cash with Order or C. O. D. shipments except on items marked net.

.....

.....

B-3380

# WM. HATTEROTH'S SURGICAL HOUSE



QUALITY GUARANTEED.—Specify section letter and number in ordering. A discount of 10% will be allowed for Cash with Order or C. O. D. shipments except on items marked net.

182

# Plaster Knives and Saws



# **Bandage Rollers**



B-3480-3485



### BANDAGE ROLLERS.

| B-3475  | Crocker's, geared, the best hand bandage roller on the market | \$3 50 |
|---------|---------------------------------------------------------------|--------|
| B-3485  | Jobse's, nickel plated                                        | 2 00   |
| B-3486  | Jobse's, nickel plated, to roll a bandage as wide as 8 in     | 2 50   |
| B-3490  | Pelton's,                                                     | 1 50   |
| *B-3495 | Plain, japanned                                               | 50     |

# **Elastic Bandages**

B-3500, BENDER'S IDEAL BANDAGE.



#### B-3500-3530

This new elastic bandage is made entirely of cotton. Its elasticity is due to the peculiar weave of the individual threads. It can be rolled evenly,