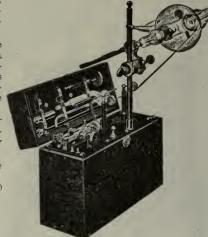

#### Spencer Microscope No. 20

The stage on this microscope is exceptionally large, there being a free distance of 68 mm. (2% inches) from the optical axis to the base of the arm.

PRICES.

No. 20 A, \$64.00; No. 20 B, \$68.00; No. 20 C, \$65.50; No. 20 D, \$69.50; No. 20 H, \$95.00. Note. All prices on No. 20 include condenser and iris diaphragm.

## SURGICAL INSTRUMENTS

Spencer Microscope No. 36

The stage of this microscope is the same size as that on our No. 20. Both are 95mm. broad and the extra wide stage ((112 mm.) may be had on either stand without extra cost when especially ordered.

PRICES.

No. 36 A, \$41.50; No. 36 B, \$45.50; No. 36 C, \$43.00; No. 36 D, \$47.00; No. 36 E, \$53.00; No. 36 F, \$54.50; No. 36 H, \$80.00. For drop-swing condenser mounting similar to that on No. 20 add \$5.00 to above prices.

Spencer Microscope No. 40

This microscope is the same size as No's 20 and 36. The drop-swing condenser mounting like that on No. 20 can be added to this instrument (also on No's. 46 and 66) for \$5.00 extra.

PRICES.

No. 40 A, \$41.50; No. 40 B, \$45.50; No. 40 C, \$43.00; No. 40 D, \$47.00; No. 40 E, \$53.00; No. 40 F, \$54.50; No. 40 H, \$80.00.