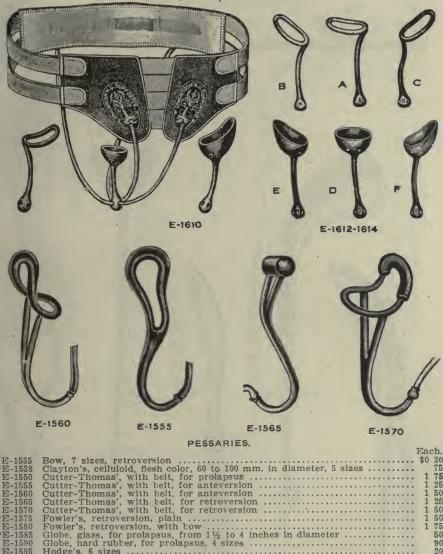

er<br>Soft Rubber, same shape as the aluminum, 3 sizeseach<br>Thomas', glass                                                                                                                                                                                                                                                                                                                                                                                                                                                           |     | 30<br>25<br>25<br>50<br>25<br>75<br>00 |

QUALITY GUARANTEED.—Specify section letter and number in ordering. A discount of 10% will be allowed for Cash with Order or C. O. D. shipments except on items marked net.

.



## SURGICAL INSTRUMENTS

## **Gynaecic Instruments**



|         |                                                                           | E    | ach. |
|---------|---------------------------------------------------------------------------|------|------|
| E-1535  | Bow, 7 sizes, retroversion                                                | . \$ | 0 20 |
| *E-1538 | Clayton's, celluloid, flesh color, 60 to 100 mm. in diameter, 5 sizes     |      | 75   |
| E-1550  | Cutter-Thomas', with belt, for prolapsus                                  |      | 1 75 |
| E-1555  | Cutter-Thomas', with belt, for anteversion                                |      | 1 25 |
| E-1560  | Cutter-Thomas', with belt, for anteversion                                |      | 1 50 |
| E-1565  | Cutter-Thomas', with belt, for retroversion