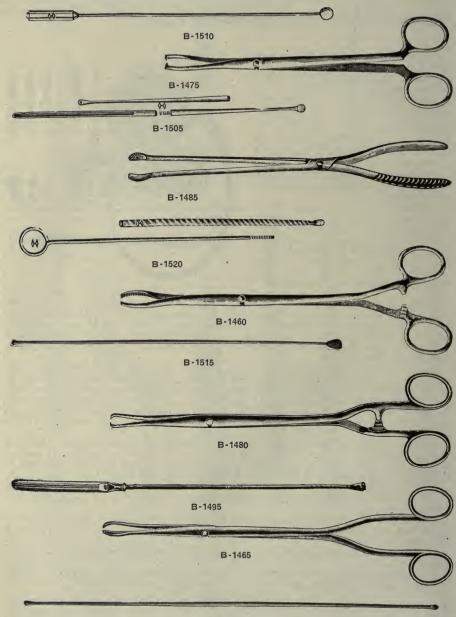

The table is at all times under the complete control of the anaesthetizer, and all positions can be secured by him without moving from the head of the table.

The central body elevation for kidney, stomach and gall stone operations is secured by anglization of the table top, eliminating all strain by supporting the body at all points. Elevation is made easily and rapidly by means of worm gear and hand wheel.

The table frame is of heavy tubular construction, mounted on heavy three-inch rubber tired casters and is finished in white enamel, hand rubbed and baked.

The table is complete with Mayo instrument rack, Mayo goitre attachment, Mayo adjustable head rest, adjustable foot support, anaesthetizer's screen, leg holders and shelf for anaesthetizer's sundries.

G-530 "White Line" Instrument Table B-106, size 15x19 inches, porcelain enameled

|       | top and   | l shelf         |       |          |            |           |             | \$12 | 00 |
|-------|-----------|-----------------|-------|----------|------------|-----------|-------------|------|----|
| G-535 | "White Li | ine" Instrument | Table | B-108, : | size 16x30 | inches, p | orcelain en | am-  |    |
|       | elled to  | op and shelf    |       |          |            |           |             | 20   | 00 |
| G-540 | "White L  | ine" Instrument | Table | B-110,   | size 18x3  | 3 inches, | porcelain   | en-  |    |

G-558 "White Line" Instrument Table, B107, 12x36 inches, with porcelain enameled top and shelf ..... \$25 00

## "WHITE LINE" WARD TABLES.

| G-595         | The Model Ward Table, B116, size 16x20 inches, porcelain enameled top        |
|---------------|------------------------------------------------------------------------------|
| 0.000         | and chara about the size toxic menes, percentil chameled top                 |
| + ~ ~ ~ ~     | and glass shelf\$ 8 06                                                       |
| *G-600        | The Model Ward Table, B116A, same as B116, with addition of guard            |
|               | rail at top 10 00                                                            |
| G-598         |                                                                              |
| G-998         | The Model Ward Table, B116X, same as B116, with addition of sheet steel      |
|               | drawer 10 50                                                                 |
| *G-602        | The Model Ward Table, B116Y, same as B116A, with addition of sheet           |
|               |                                                                              |
| ~ ~ ~ ~ ~ ~ ~ | steel drawer                                                                 |
| G-605         | The Model Ward Table, B116B, size 16x20 inches, with porcelain enamel top,   |
|               | sheet steel shelf, and back enclosed\$ 8 75                                  |
| G-610         | The Model Ward Table, B116C, size 16x20 inches, with porcelain enamel top,   |
| G-010         |                                                                              |
|               | sheet steel shelf, and two sides enclosed 9 25                               |
| G-615         | The Model Ward Table, B116D, size 16x20 inches, with porcelain enameled      |
|               | top, sheet steel shelf, back and two sides enclosed                          |
| 0 010         |                                                                              |
| G-010         | The "White Line" Ward Table, B44, size 16x20 inches, plate glass top and     |
|               | sheet steel shelf                                                            |
| *G-617        | The "White Line" Ward Table, B45, size 16x30 inches, same style as B44 12 00 |
| *G-618        |                                                                              |
| -G-019        | The white Dhe ward Table, D40, Size 18x33 inches, same style as B44 15 00    |
| 0             | UALITY GUARANTEED.—Specify section letter and number in ordering.            |
| C.            | ore in ordering.                                                             |
|               | and listed shows and f o b factory and facialty will be added when shipped   |
|               |                                                                              |

#### G-690. DOUBLE IRRIGATOR STAND B-124.

This stand is made of tubular wrought iron, mounted on tripod base with rollers, and finished in white enamel. Equipped with two  $1\frac{1}{2}$ -gallon irrigators, complete with nickel plated bails and covers, tubing, cut-offs, nozzles and basin for holding nozzles......\$18 00

## Wheel Stretchers

NOTE .- We illustrate only two of our most popular forms. A special catalog giving complete line will be mailed upon request.

It has no separate parts; can be quickly and easily folded. Its extreme length is 7 feet; the duck part is 6 feet 2 inches. It has two handles on each end and two handholes on each side. Folded it is seven feet long by 4 inches square. Guaranteed to support 600 pounds, and when adjusted, not to close when used as a litter. It is covered with 14 ounce Army duck, colored brown or drab. Weight 16 pounds. G-788 "Gold Medal" Combination Cot and Litter No. 23......\$ 3 50

## THE "SCANLAN" DRESSING STERILIZER.

A dressing sterilizer that we guarantee to give perfect surgical sterilization, that will be found a most convenient type for hospitals having a small amount of heavy sur-gical work; for surgeons who make a great number of office dressings, or for factories and plants that have installed an emergency room for minor work, first aid and post