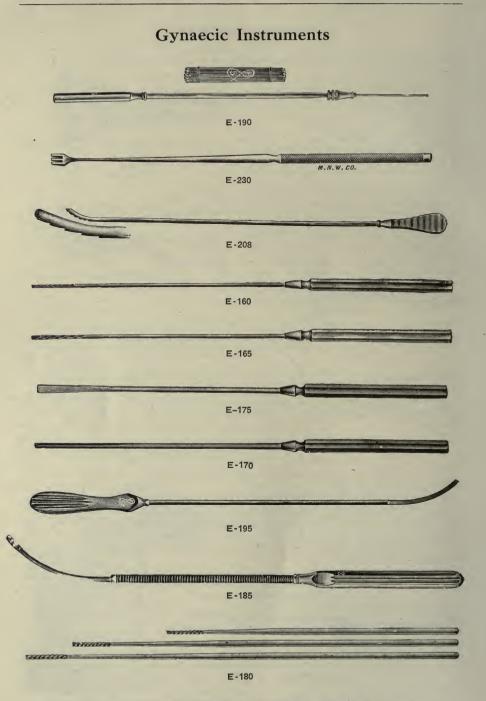

l membrane. and insures the most perfect douche, or application to the affected parts.

Price to patients, postpaid ..... \$3 50 Price to physicians, postpaid .....net 2 25

E-142. DR. E. E. HALL'S COLLAPSIBLE IRRIGATING CAN.

Note.-This irrigator will be

Made collapsible so that it can readily be carried in the grip, of the best German silver, durable, convenient and sasily sterilized. Invaluable for both doctor and nurse.

The can holds two quarts and when folded, with hose, stop cock, bracket and chains it is less than 21/2 inches high. To see this is to want it.

Price, postpaid .....net \$3 50



Closed

QUALITY GUARANTEED .- Specify section letter and number in ordering.

A discount of 10% will be allowed for Cash with Order or C. O. D. shipments except on items marked net. H-24







#### APPLICATORS AND PACKERS.

| E-160           | Applicator, plain, rough end, aluminum, .15; plated                        | \$0  | 15         |
|-----------------|----------------------------------------------------------------------------|------|------------|
| E-165           | Applicator, plain, spiral end, aluminum, .15; plated                       |      | 15         |
| E-170           | Applicator, plain, triangular, aluminum, .15; plated                       |      | 15         |
| E-175           | Applicator, plain, flat end, aluminum, .15; plated                         |      | 15         |
| E-180           | Applicator, plain, aluminum, 3 sizeseach                                   |      | 15         |
| E-185           | Applicator, Emmet's, with slide, plated, 60