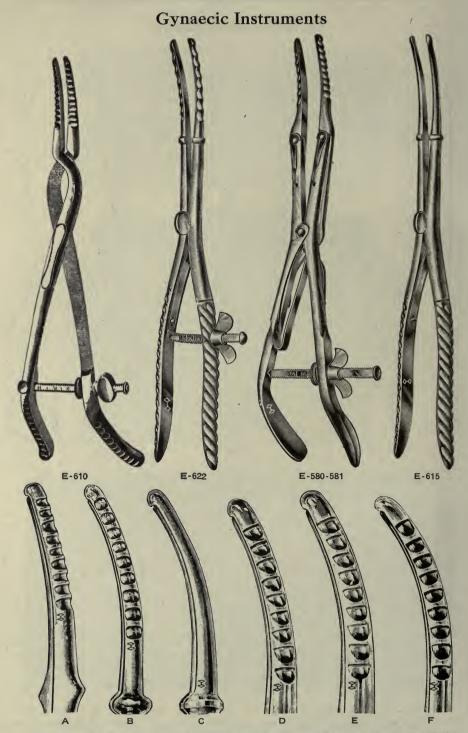

505 Combined Set, 3 curettes with 1 large handle, best quality ..... 2 25



E-510



E-515



E-530

### **Gynaecic Instruments**



E-530Hank's, set of 6 metal dilators, in case6 00\*E-535Outerbridge's, set of 6 dilating stems, 3 straight and 33 00•E-545Outerbridge's, dilating stems, straight, 3 sizes3 00\*E-545Outerbridge's, dilating stems, curved, 3 sizes3 00\*E-545Outerbridge's, dilating stems, curved, 3 sizes3 00\*E-555Sims', vaginal, glass, 6 sizeseach\*E-560Tents, sea tangle, solid, per doz., \$1.00; hollow, per doz.1 25\*E-570Tents, tupelo wood, solid, per doz., \$1.00; hollow, per doz.1 25

E-560

#### QUALITY GUARANTEED.-Specify section letter and number in ordering.

A discount of 10% will be allowed for Cash with Order or C. O. D. shipments except on items marked net.

E-565



Illustration shows full size of dilator blades. A, Palmer's improved; B, Wylie's serrated; C, Wylie's plain; D, Goodell's small; E, Goodell's large; F, Wathen's.

## **Gynaecic Instruments**



### UTERINE DILATORS.

| E-575  | Atlee's, slender blades                                         | \$2 ( | 00 |
|--------|-----------------------------------------------------------------|-------|----|
| E-576  | Atlee's, regular blades                                         | 2 (   | 00 |
| E-580  | Goodell's, small blades, Fig. D                                 | 5 5   | 50 |
| E-581  | Goodell's, large blades, Fig. E                                 | 5 5   | 50 |
| *E-582 | Nott's, slender blades                                          | 2 (   | 00 |
| *E-583 | Nott's, regular blades