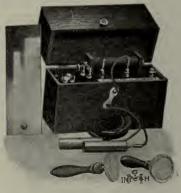

20th Century Post Mortem Set. Contents.—4 best quality scalpels, 1 heavy cartilage knife, 1 reamer, 1 enterotome scissor, 1 calvarian hook, 1 bone chisel, 1 blowpipe, 1 amputating knife, 1 small cartilage knife, 1 dissect-ing scissor, 1 steel hammer, 1 amputating saw, 1 rachitome, 1 set chain and hooks, 3 post mortem needles and ligatures. All on a finely nickel-plated rack—no solder being used—thus rendering it capable of being thoroughly sterilized for protection of operator. The case is leather cov-ered with nickel trimmings, having a very comfortable handle.......\$30 00 A-250