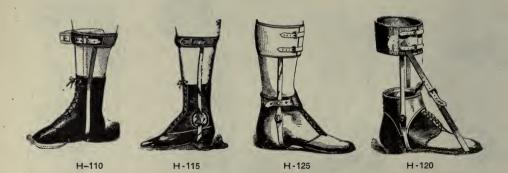

he shoe.

shoe

We make a similar apparatus for tallps valgus, in which the same mechanism described above, but with reversed action, is applied. GROSS' IMPROVED APPARATUS FOR VARUS OR VALGUS. Price, each, We

H-100

6

H-105

3.

4.

5.

7. Send outline drawing showing shape of foot or feet. Any additional information

- 11. 12.

QUALITY GUARANTEED.-Specify section letter and number in ordering.

467

Patient's name and sex. Right, left, or both feet. Length from floor to ankle joint. Length from floor to calf. Circumference of ankle joint. Circumference of calf. 8. Additional information alf. Additional for Gross' apparatus. joint. 9. Length from floor to knee joint. 10. Length from floor to lower third of thigh. Circumference at knee joint. Circumference of lower third of thigh.

H-95



H-110 DETMOLD'S ANKLE BRACE. Price each, \$7.50 to......\$10 00

This brace is for weak ankle and after-treatment of club foot. It consists of a well-tempered steel spring, forged at one end into a wide flange, by which it is riveted to the sole of the shoe. By a well-padded band, secured to its top, it is fastened with a strap and buckle to the leg below the knee. It has no joint at the ankle. The tendency of the spring being forward and outward, it will, when brought to the leg by securing its padded band at the garter, lift the toes and avert the foot so as to bring the sole of the latter to the floor. The lace shoe, an ordinary one as usually found, freely made, is narrowed across the instep by the removal of a wedgeshaped piece from its upper; the eyelets being replaced, this enable