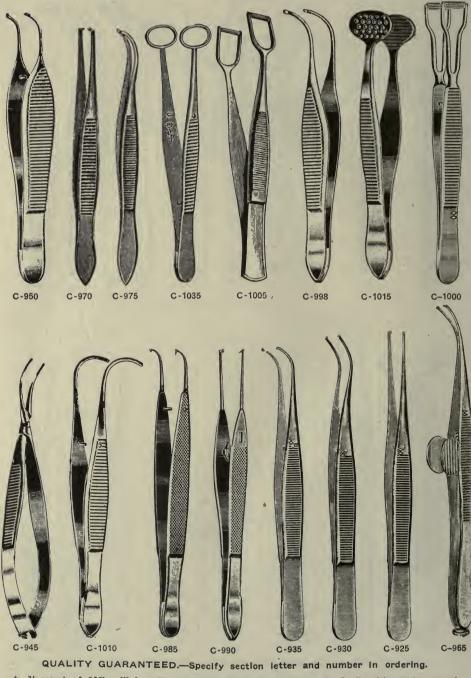

d hard rubber, the case is leather and plush lined.

Price for 110 Volt direct current, or for batteries as shown in case.....\$12 00



C-748. VICTOR NO. 2 LITTLE GIANT EYE MAGNET. The No. 2 Little Giant Eye Magnet has a little over one-fourth the strength of the large Victor Giant Magnet.

It is provided with two interchangeable gold-plated tips and is equal in appearance and workmanship to the larger

It can be raised or lowered, swivelled and tilted.

C-749

QUALITY GUARANTEED.—Specify section letter and number in ordering. A discount of 5% will be allowed for Cash with Order or C. O. D. shipments on Electrical Apparatus.

## WM. HATTEROTH'S SURGICAL HOUSE





QUALITY GUARANTEED .- Specify section letter and number in ordering.

# WM. HATTEROTH'S SURGICAL HOUSE

**Eye Instruments** 



### **Eve Instruments**



QUALITY GUARANTEED .- Specify section letter and number in ordering.



QUALITY GUARANTEED.-Specify section letter and number in ordering.

### Eye Instruments



QUALITY GUARANTEED.—Specify section letter and number in ordering. A discount of 10% will be allowed for Cash with Order or C. O. D. shipments except on items marked net.

205



QUALITY GUARANTEED.—Specify section letter and number in ordering. A discount of 10% will be allowed for Cash with Order or C. O. D. shipments except on items marked net.

Eve Instruments . C-1350 C-1325 C-1340 C-1310 C-1325 C · 1225 Atropin C-1315 C-1240 C-1345 C-1305 C-1320 CANULAES AND STYLES. CANULAES AND STYLES.\$0 40Bowman's, silver40Fox's, silver40Prince's, right and left, silver50Taylor's, silver40Style, silver30 C-12