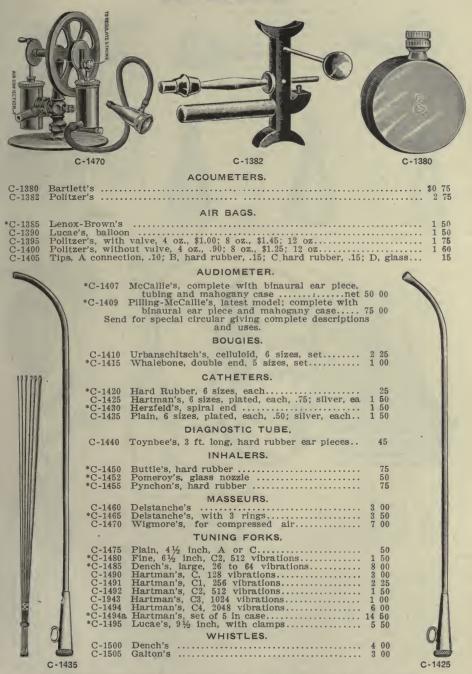

#### SPHYGMOGRAPHS

| A-340 Dudgeon's                    | \$21 | 00  |
|------------------------------------|------|-----|
| *A-345 Richardson's                | 25   | 00  |
| SPHYGMOMANOMETERS                  |      |     |
| A-347 Faught's, complete with      |      |     |
| pump and arm band, in polished     |      |     |
| mahogany casenet                   |      | 00  |
| A-348 Fedde's Indicator, for dias- |      | 00  |
| tolic ppressure, to be attached to |      |     |
| Faught's Sphygmomanometer          |      |     |
| net                                |      | 50  |
| A-355 Gaertner's, pocket           | 20   | 00  |
| *A-365 Riva-Rocci-Cook's, portable |      | 00  |
| net                                |      | 50  |
| *A-370 Stanton'snet                |      | 00  |
| SPHYGMOMETERS                      |      | 00  |
|                                    |      | .00 |
|                                    | L O  | .00 |
| SPIROMETERS                        |      |     |
| *A-375 Simplex, aluminum bronze    |      |     |
| finish                             |      | 00  |
| A376 Simplex, nickel plated finish |      | 00  |
| Note. Circulars giving detaile     | a c  | le- |

#### The Perfected Tagliabue Cardiac Sphymgo-Manometer

Purpose—The Tagliabue Cardiac Sphygmo-Manomometer for indicating blood pressures, not only embraces all the improvements that have been made in the construction of the various metallic or so-called aneroid-sphygmo manometers in the past thirty years, but also has several exclusive superior features.

The Cardiac is an efficient instrument for the purpose designed, and is rapidly replacing, for general use, the mercury manometer.

Use—The Cardiac is being used by examiners for the leading life insurance companies, by prominent hospitals, and by departments of health in a number of our large cities.

For general practice it is unsurpassed. It is practically indestructible, and is particularly adapted for use in the operating rooms of all practitioners.

Advantage—The Cardiac is not a delicate apparatus like the mercury manometer, which must be set up and carefully handled to take observations. The Cardiac is self-contained: it can be taken out of the pocket at a moment's notice, instantly applied, and as quickly removed.

Convenience—There is no mercury to spill, no glass to crack, and everything is contained in a small leather case that can be slipped into the pocket.

The Cardiac is always ready in any place, in any position and at any time. For accuracy, sensitiveness, portability and simplicity it stands in a class by itself.

Construction-The Cardiac consists of a gage, an arm-sleeve and an inflating bulb.

Arm-Sleeve—The arm-sleeve is made of materials which are strong, soft and durable. The rubber pressure-bag, for producing pressure on the arm, is made of the most elastic and durable rubber obtainable and, when worn, may be readily removed from the sleeve for repairs or replacement by a new one.

The sleeve which is fastened to the arm like a roller bandage, is made more secure by the strap and buckle while observations are being taken.

The Gage—The Cardiac gage is made to measure pressures from 0 to 300 millimeters of mercury.

The dial is graduated to read to centimeters and fifths of centimeters. By a simple arrangement, the dial is freely movable, so that the index needle can always be adjusted to the zero of the scale.

The instrument is not in any way affected by atmospheric pressure or temperature.

Vent-Valve—Provisions are made, by a valve interposed between the inflating-bulb and the arm-sleeve, for creating a slight leak by simple pressure of the thumb.

This valve is rendered necessary, in order to observe the exact point at which the pulse returns to the wrist.

A-377 The Perfected Tagliabue Cardiac Sphygmo-Manometer, complete with sleeve and bulb, in a rich, compact leather case.....net \$25 00

QUALITY GUARANTEED.—Specify section letter and number in ordering.