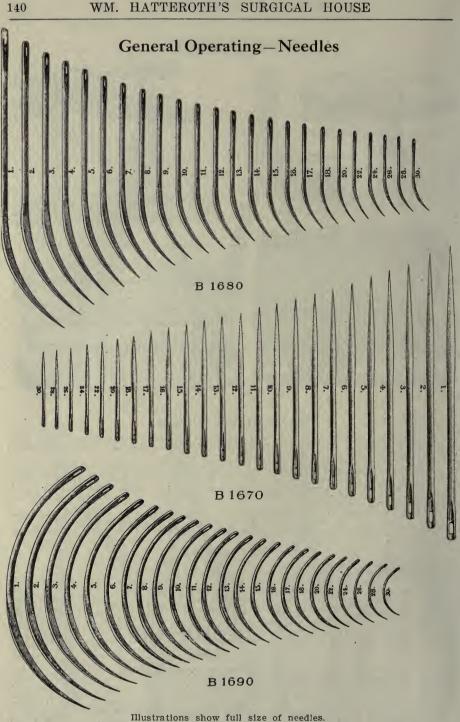

et                    |     |    |
|                | Richter's, with grasping point and improved release catchnet |     |    |
|                | Richter-Brown's, with Brown revolving locknet                |     |    |
|                | Richter-Mathieu's, with improved release catchnet            |     |    |
| <b>B-1645</b>  | Mayo-Richter'snet                                            |     |    |
| *B-1650        |                                                              |     |    |
| <b>B-165</b> 2 |                                                              |     |    |
| B-1654         | Sether-Richter's, improved release catch, 7 innet            | 5 5 | 50 |
|                |                                                              |     |    |

#### NEEDLE BOXES.





Illustrations show full size of needles.





B 1845 Illustrations show full size of needles. QUALITY GUARANTEED.—Specify section letter and number in ordering. A discount of 10% will be allowed for Cash with Order or C. O. D. shipments except on items marked net.



Illustrations show full size of needles. QUALITY GUARANTEED.—Specify section letter and number in ordering. A discount of 10% will be allowed for Cash with Order or C. O. D. shipments except on items marked net.



H-10





#### SANDERS' PATENT NEEDLES.

The Sanders' Self-Locking Eye (See page 146, Figs. A, B, and C) prevents the thread from slipping out of the needle while sewing, tying and in other manipulations, thereby saving valuable time which would be consumed threading the needle during operation.

It also allows