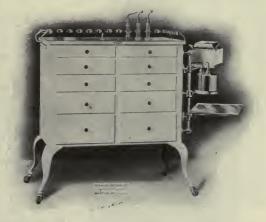

eep; two drawers, 4'' deep; and two drawers, 6'' deep.

The Harkness cabinet is 33" wide, 16" deep and 34" high. The top consists of a plate glass slab held securely in place. The nickelplated guard-rail is supplied with spring clips for holding twelve twoounce, glass-stoppered, salt mouth bottles and twelve spray tubes. The glass stoppered bottles are furnished with the cabinet and come in crystal, amber and blue.

The swinging work bracket attached to the side of cabinet permits the arms carrying glass work tray, spray tube heater and specialist's sterilizer (electrically heated) to swing in a full half circle radius. The sterilizer used is our B260, 12x6x4". The spray tube warmer is of the DeVilbiss pattern. The work tray is plate glass, \$x16", resting in a brass nickel-plated frame.



The cabinet is mounted on easy moving rubber rollers.



### G-115. THE "WHITE LINE" TREATMENT TABLE B220.

This table will be found especially useful for the doctor's consultation room and laboratory. It has a porcelain enameled top 16x20" and plate glass shelf having polished and beveled edges. A rail around three sides of the table is furnished with metal spring clips for bottles or spray tubes. Stand is of tubular construction, furnished with lignum vitae casters, and finished in pure white enamel, baked and hand-rubbed.

Price ......\$12 00

G-115

Price .....

## G-120. THE "WHITE LINE" NOSE AND THROAT TREATMENT TABLE B230.

Made up for the nose and throat specialist especially. It is clean, can be kept clean, and makes a handsome piece of office furniture. It has polished plate gl