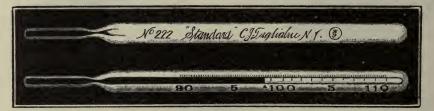

THE "TAGLIABUE" STANDARD CLINICAL THERMOMETERS.

A-610-615-620

Standard Clinical Thermometers represent the highest type of thermometer made either in this country or abroad. They are made of the best glass obtainable, by only the most skilled workmen, are fully seasoned before being graduated, are carefully retested before shipment, and are guaranteed not to increase their reading with age. They are guaran-teed to be free from all imperfections, and absolutely correct as certified. In order to avoid substitution, the word "Standard," the series No. 222, and the trade mark of the manufacturer is engraved on each. Certificates issued by the U. S. Govern-ment Bureau of Standards or the manufacturer accompany each instrument. We high-ly recommend the use of this thermometer to physicians who want an instrument, the ac-curacy of which can be thoroughly depended on.

curacy of which can be thoroughly depended on.

| A-610 | Standard | Clinical | Thermometer, 2 minute   | . \$ | 75 |
|-------|----------|----------|-------------------------|------|----|
| A-615 | Standard | Clinical | Thermometer, 1 minute   | . 1  | 00 |
| A-620 | Standard | Clinical | Thermometer, 1/2 minute | . 1  | 25 |