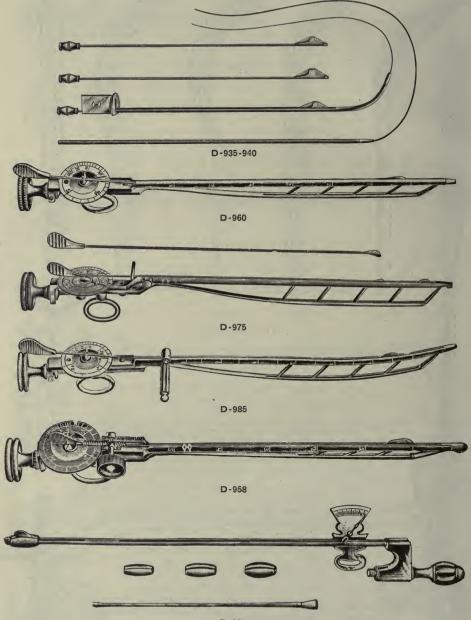

|
|      |        | Kollman's Universal Handle                                                                                             |
|      | *D-879 | in metric scale from No. 44 to No. 90 10 50<br>Kollman Covers, Rubber, for Kollman<br>old style dilatorsper dozen 3 00 |
|      | QUALI  | TY GUARANTEED,—Specify section letter and number in ordering.                                                          |
| -878 |        | unt of 10% will be allowed for Cash with Order O. D. shipments except on items marked net.                             |
|      |        |                                                                                                                        |

D-851

D-856

IDETUDAMETEDS

D-861

D-846

D-841

D-

D-866

347



D-878a



D-955

## SURGICAL INSTRUMENTS

## Prostatic Instruments





D-1016-1017-1018

D-990

#### MEATOTOMES

| *D-900<br>*D-905 | Bierhoff's, concealed, with gauge<br>Gouley's, concealed | ••• | <br> | \$7<br>2 | 50<br>25 |
|------------------|----------------------------------------------------------|-----|------|----------|----------|
| *D-910           | Oberlander's, concealed<br>Otis', meatus knife           |     | <br> | 5        | 00       |
| *D-920           | Piffard's, meatus knife                                  |     | <br> | 1        | 50       |

#### URETHRATOMES

| D-935 Cunningham-Maisoneuve's, with 2 blades, in case<br>D-940 Cunningham-Maisoneuve's, with 3 blades, in case<br>The improvement in this instrument permits the operator to hold the glan | 10 00<br>s, penis |
|--