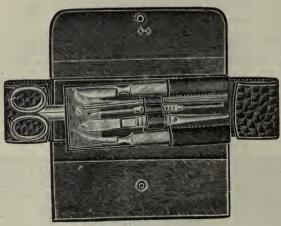

#### **Dissecting Cases**

A-185 Vest Pocket Case. The cutting instruments in this neat and compact case are superior to those usually put in dissecting sets, being made of the best English steel and hand forged. The blades are the most approved patterns for fine work. Contents.--3 special knives or 2 special knives and 1 tenaculum, 1 forceps, 1 fine scissors, 1 set chains and hooks, in fine leather case with tilting flap for knives. Price..... Price..... \$3 75