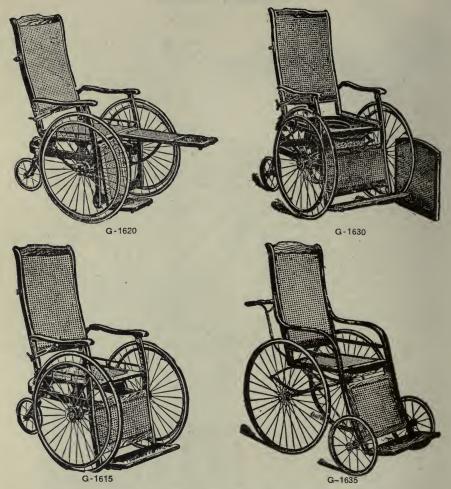

has in addition the two arm and side head rests. The same care is exercised in their manufacture and all thought and care has been brought to bear to give the greatest patient comfort.

B104, without the head rests...

Showing Pillow Attached by Straps.

G-1574

Manue.

#### G-1574. THE GOLD MEDAL FOLDING BED TRAY NO. 136.

These bed trays are made of hardwood, finished and varnished in the best manner. The legs are held in position either when folded or open by a strong brace, and the trays are substantial in every way. Folded they are only 3x15x23 inches. \$3 00 Price ....

QUALITY GUARANTEED.—Specify section letter and number in ordering. Prices listed above are f. o. b. factory and freight will be added when shipped from San Francisco.



FOLDED



G-1565

573

**Invalid Comforts** 



ROLLING CHAIRS.

| G-1615  | Invalid Rolling Chair, reclining, oak frame, cane seat and back, folding                                                   |
|---------|----------------------------------------------------------------------------------------------------------------------------|
|         | foot board, one of our most popular patterns. Price with oval steel<br>rims, plain bearings\$20 00                         |
|         | Price with rubber cushion tires, plain bearings                                                                            |
| G-1620  | Note.—Made in child's size at same price.<br>Invalid Rolling Chair, reclining, divided leg rest, acting independently, ad- |
|         | justable in length as well as height. Oak frame, cane seat and back.