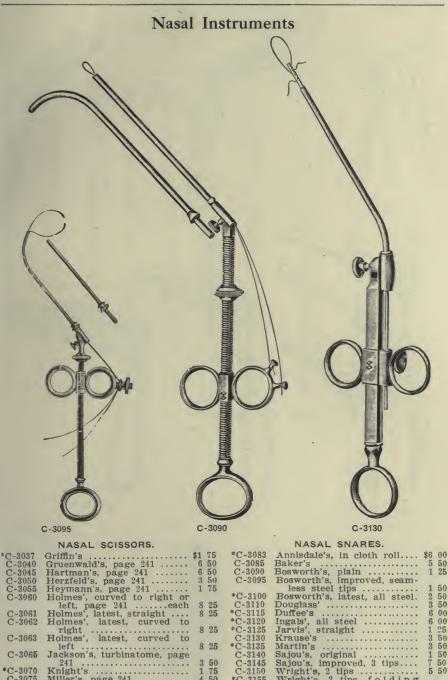

| 5 75                                                         | $\begin{array}{ccc} 12 & 00 \\ 11 & 75 \\ 12 & 25 \\ 12 & 75 \end{array}$                |

#### HASLAM'S UNIVERSAL HANDLE.

#### QUALITY GUARANTEED.-Specify section letter and number in ordering.



# Nasal Instruments



# Nasal Instruments



241







Martin's Sajou's, original Sajou's, improved, 3 tips.... Wright's, 2 tips Wright's, 2 tips, folding handle 241 Knight's Miller's, page 241 \*C-3070 C-3075 
 Knight's
 1
 75

 Miller's, page 241
 4
 50

 Seiler's
 1
 75
 5 50 \*C-3155 \*C-3080 6 50 SNARE WIRE. Snare Wire, on spools, sizes 1 to 5.....each Snare Wire, in ¼-lb. coils, sizes 1 to 5.....per coil Snare Wire, cut ready for use with sylet, sizes 1 to 5, 12 in package...pkg. C-3160 05 C-3165 50 C-3170 10











 $\mathbf{248}$ 

## Nasal Septum Instruments



A discount of 10% will be allowed for Cash with Order or C. O. D. shipments except on items marked net.





A discount of 10% will be allowed for Cash with Order or C. O. D. shipments except on items marked net.

C-3444

C-3480

251

Ethmoidal, Frontal Sinus and Sphenoid