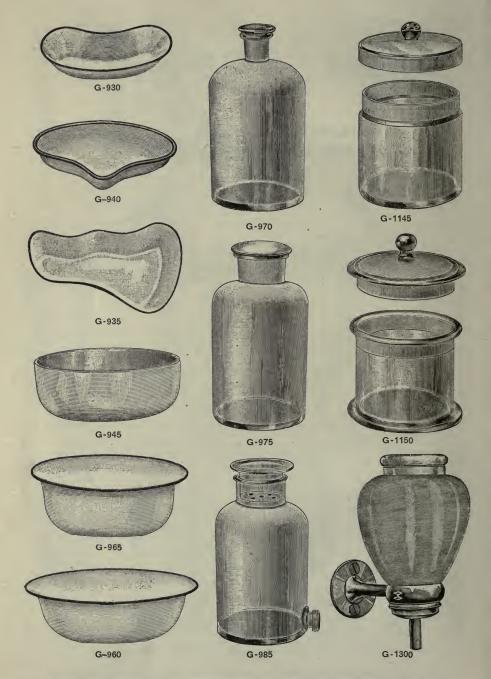

--------|----|
|        | Conical, glass, per dozen, .75; each                                        | 10 |
| G-1110 | Enema, glass, per dozen40; each                                             | 05 |
|        | Valentine's, urethral, glass, per dozen, .75; each                          | 10 |
|        | Valentine's, urethral, glass, per dozen, .75; each                          | 10 |
|        | Vaginal, straight, glass, per dozen, .7'; each                              | 10 |
|        | Vaginal, curved, glass, per dozen, .75; each                                | 10 |
| G-1137 | Vaginal, heavy, glass, (also used for abdominal douching) per doz., \$1.25; |    |
|        | each                                                                        | 15 |

## Basins, Bottles, Jars, Etc.



## SURGICAL INSTRUMENTS

## Boxes and Jars



G-990



G-1007



G-1156



G-1005



G-1154



G-1140

#### BASINS, BOTTLES, BOXES, JARS.

\*G-925 \*G-928 G-930 Basin, Dressing, white steel enamel ware, Smith's universal pattern. Basin, Dressing, white steel enamel ware, triangular shape. Basin, glass, crystal, 6-in., .65, 7½-in. .75; 9¾-in., \$1.00, 11¾-in., \$1.76; 13¾ in. 00 G-935 1 25 G-940 G-945 6 00 Basin, glass, blue, 6-in., .70; 7<sup>1</sup>/<sub>2</sub>-in., .80; 9<sup>3</sup>/<sub>4</sub>-in., <sup>\$1.25</sup>; 11<sup>3</sup>/<sub>4</sub>-in., <sup>\$1.85</sup>; 13<sup>3</sup>/<sub>4</sub> in. Basin, glass, ruby, 6-in., <sup>\$1.35</sup>; 7<sup>1</sup>/<sub>2</sub>-in., <sup>\$2.00</sup>; 9<sup>3</sup>/<sub>4</sub>-in., <sup>\$3.00</sup>; 11<sup>3</sup>/<sub>4</sub>-in., <sup