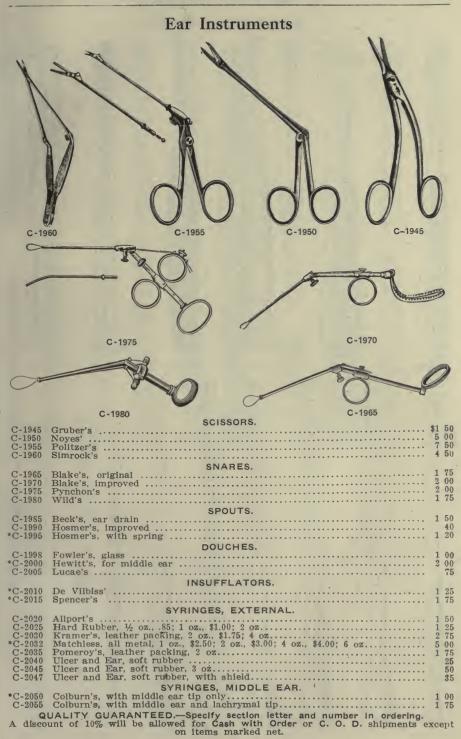

|
| 6 00  | myringotome; 1 sharp scoop; in                                          |
| 0 00  | leather covered case                                                    |
|       | C-1940 Haslam's, pocket emergency                                       |
|       | set of 1 dull curette, 1 sharp cu-                                      |
|       | rette, 1 curved sharp bistoury, 1                                       |
|       | perforator, 1 blunt hook and 1 sil-                                     |
|       | ver probe, with hollow universal<br>handle. The instruments are car-    |
| 5 00  | handle. The instruments are car-                                        |
| 5 UU  | ried in handle when not in use                                          |









# **Mastoid Instruments**





# **Mastoid Instruments**



#### CURETTES AND MALLETS. CURETTES.

| C-2096  | Earth's, double end, 2 sizeseach                       | \$1 | 75 |
|---------|--------------------------------------------------------|-----|----|
| C-2097  | Buck's, oval, 4 sizeseach                              | 1   | 50 |
| C-2098  | Buck's, round, 4 sizes each                            | 1   | 50 |
| *C-2095 | Brun's, round, 3 sizes (see page 118)each              | 1   | 50 |
| C-2102  | Double End, mastoideach                                | 1   | 15 |
| C-2103  | Ferguson's, with pereosteotome                         | 1   | 50 |
| *C-2100 | Luer's, round, fenestrated, 3 sizes (see page 118)each | 1   | 50 |
| C-2104  | Marshall's, with osteotrite