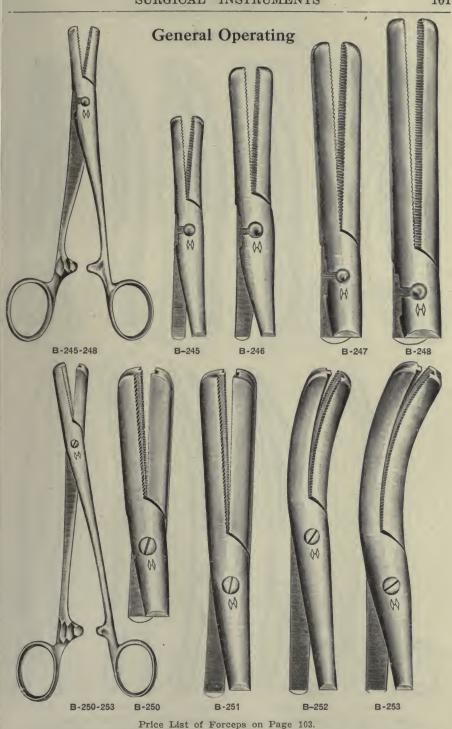

b>2</sub> in | 1 00  | ) |
|                | Phelp's, straight, screw or aseptic lock, 5 in                  |       |   |
|                | Tait's, straight, screw or aseptic lock, 4% in                  |       |   |
| <b>B-</b> 337  | Tait's, curved, screw or aseptic lock, 4% in                    | 1 00  | ) |
| <b>*B-34</b> 0 | Tait's, angular on flat, screw or aseptic lock, 4½ in           | 1 00  | ) |
|                | Thornton's, curved on flat, (same as Jones')                    |       |   |
| <b>B-347</b>   | Van Hook's, screw or aseptic lock, 5¼ in                        | 1 00  | ) |
|                |                                                                 |       |   |

QUALITY GUARANTEED.-Specify section letter and number in ordering.

## SURGICAL INSTRUMENTS



QUALITY GUARANTEED.—Specify section letter and number in ordering. A discount of 10% will be allowed for Cash with Order or C. O. D. shipments except on items marked net.

101

**General Operating** 110 B-368 B-368 B-356 B-350 B-366 1010

### SURGICAL INSTRUMENTS

# **General Operating**



| B-355        | Carmalt's, curved, box joint, 6¼ in                                    | 1 75 |
|--------------|------------------------------------------------------------------------|------|
| B-356        | Carmalt's, toothed, curved, screw or aseptic lock, 6¼ in               |      |
| B-357        | Carmalt's, toothed, curved, box joint, 61/4 in                         | 1 75 |
| *B-358       | Kelly's, curved, screw or aseptic lock, 64 in., (same as Pean's B-368) | 1 50 |
| *B-359       |