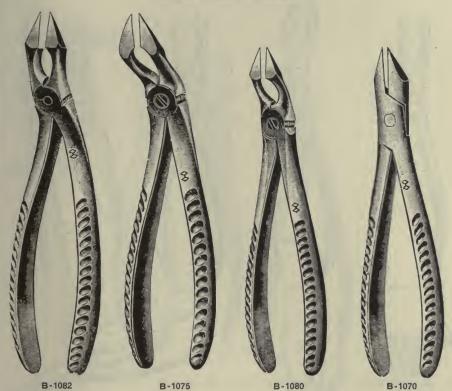

|
| B-1018        | Swivel, with swivel head, can be held and turned wit hone hand                 |     | 00 |
| B-1006        | Elevator, Hudson's, double endnet                                              | 3   | 00 |
| B-1007        | Elevator and wire saw conductor, Hudson'snet                                   | 3   | 50 |
| *B-1008       | Marking Compass, Hudson'snet                                                   | 2   | 25 |
| 0             | LALITY CHADANTEED Specify section letter and number in adapter                 |     |    |
|               | UALITY GUARANTEED.—Specify section letter and number in ordering.              |     |    |
|               |                                                                                |     |    |



# **Bone Instruments**



### BONE CUTTING FORCEPS AND SHEARS. Bone Cutting Forceps.

| B-1020<br>B-1022 |                                                                       | \$3 50 |
|------------------|-----------------------------------------------------------------------|--------|
|                  | B-1020, 5% in., \$2.25; 6% in., \$2.50; 7% in., \$2.75; 8% in         | 3 00   |
| B-1035           | Liston's, curved on flat, 6% in., \$2.25; 7% in., \$2.50; 8% in       | 2 75   |
| B-1040           | Liston's angular. 7 in., \$2.75: 8% in                                | 3 25   |
| *B-1045          | Liston's, bayonet shape, (Isaac's)                                    | 4 00   |
| *B-1050          | Liston's, straight, 11 in                                             | 6 00   |
| *B-1055          | Lis