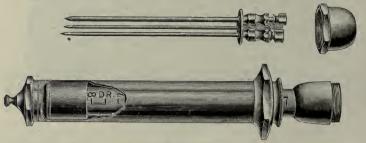

20th Century Post Mortem Set. Contents.—4 best quality scalpels, 1 heavy cartilage knife, 1 reamer, 1 enterotome scissor, 1 calvarian hook, 1 bone chisel, 1 blowpipe, 1 amputating knife, 1 small cartilage knife, 1 dissect-ing scissor, 1 steel hammer, 1 amputating saw, 1 rachitome, 1 set chain and hooks, 3 post mortem needles and ligatures. All on a finely nickel-plated rack—no solder being used—thus rendering it capable of being thoroughly sterilized for protection of operator. The case is leather cov-ered with nickel trimmings, having a very comfortable handle.......\$30 00 A-250