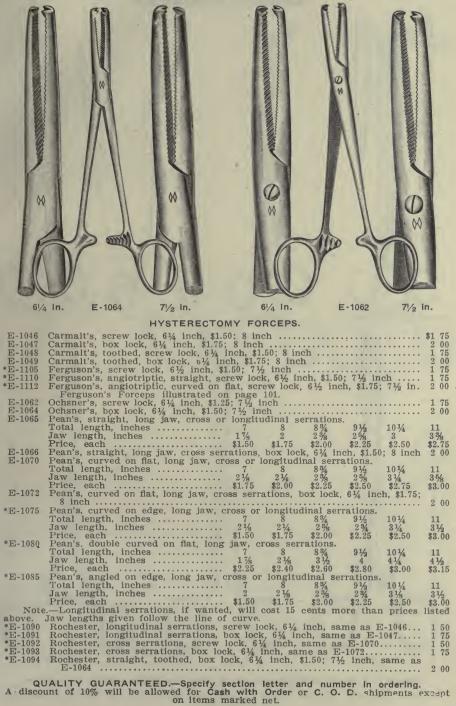

ms', heavy, 4 prong                                         | 5   | 00 |
|          | TUMOR SCREWS.                                                     |     |    |
| *E-1040  | Delageniere's                                                     | 1   | 25 |
| E-1045   | Doyen's                                                           | 1   | 50 |
| QL       | JALITY GUARANTEED.—Specify section letter and number in ordering. |     |    |
| A discou | int of 10% will be allowed for Cash with Order or C O D shipmonts | TOC | mt |

discount of 10% will be allowed for Cash with Order or C. O. D. shipments except on items marked net.

**Gynaecic Instruments** 1110 E-1070 E-1046 E-1065 E-1070 E-1048 М 110 E-1072 E-1072 E-1049 E-1047 E-1066

### SURGICAL INSTRUMENTS

### **Gynaecic Instruments**





# **Gynaecic Instruments**



#### HYSTERECTOMY FORCEPS.

| E-1052        | Deaver's, straight, screw joint, 7½ inch                                           | \$2 | 50 |
|---------------|------------------------------------------------------------------------------------|-----|----|
| E-1053        | Deaver's, curved, screw joint, 6½ inch                                             | 2   | 50 |
| E-1050        | Doyen's, straight, 8 inch, \$2.25; 11 inch                                         | 2   | 50 |
| E-1055        | Jacob's, straight, short jaw, cross serrations, 71/4 inch, \$2.00; 8 inch, \$2.25; |     |    |
|               | 91/4 inch                                                                          | 2   | 50 |
| *E-1056       | Jacob's, straight, short jaw, longti