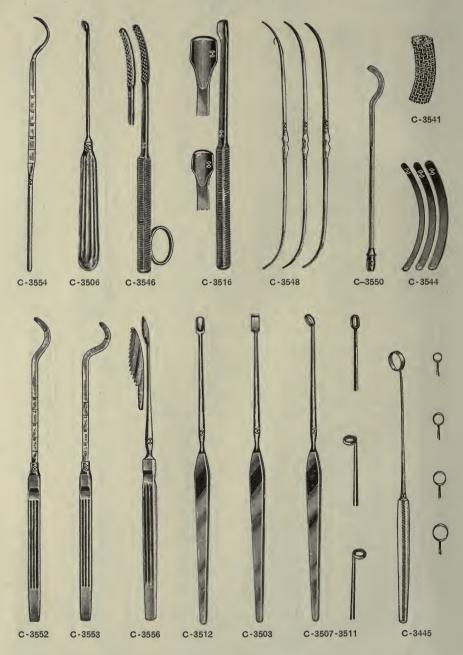

's, original Sajou's, improved, 3 tips.... Wright's, 2 tips Wright's, 2 tips, folding handle 241 Knight's Miller's, page 241 \*C-3070 C-3075 
 Knight's
 1
 75

 Miller's, page 241
 4
 50

 Seiler's
 1
 75
 5 50 \*C-3155 \*C-3080 6 50 SNARE WIRE. Snare Wire, on spools, sizes 1 to 5.....each Snare Wire, in ¼-lb. coils, sizes 1 to 5.....per coil Snare Wire, cut ready for use with sylet, sizes 1 to 5, 12 in package...pkg. C-3160 05 C-3165 50 C-3170 10











 $\mathbf{248}$ 

## Nasal Septum Instruments



A discount of 10% will be allowed for Cash with Order or C. O. D. shipments except on items marked net.





A discount of 10% will be allowed for Cash with Order or C. O. D. shipments except on items marked net.

C-3444

C-3480

251

Ethmoidal, Frontal Sinus and Sphenoidal Instruments







Antrum, Ethmoidal. Sphenoidal and Frontal Sinus





# Antrum, Ethmoidal, Frontal Sinus



|        | OANOLAL.