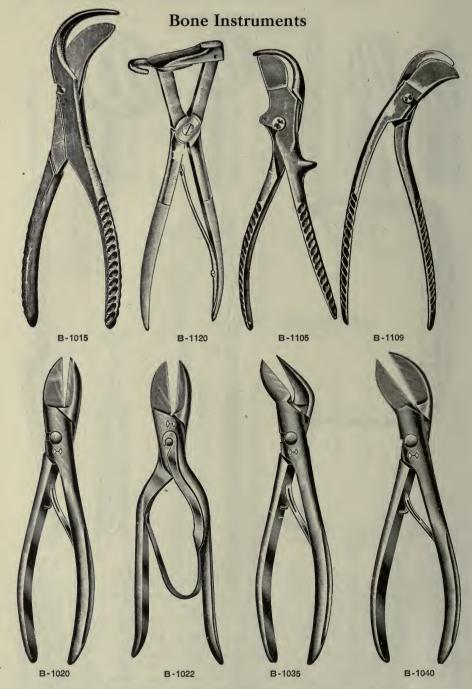

| 20  | 00 |
| B-1018        | Swivel, with swivel head, can be held and turned wit hone hand                 |     | 00 |
| B-1006        | Elevator, Hudson's, double endnet                                              | 3   | 00 |
| B-1007        | Elevator and wire saw conductor, Hudson'snet                                   | 3   | 50 |
| *B-1008       | Marking Compass, Hudson'snet                                                   | 2   | 25 |
| 0             | LALITY CHADANTEED Specify section letter and number in adapter                 |     |    |
|               | UALITY GUARANTEED.—Specify section letter and number in ordering.              |     |    |
|               |                                                                                |     |    |



# **Bone Instruments**



### BONE CUTTING FORCEPS AND SHEARS. Bone Cutting Forceps.

| B-1020<br>B-1022 |                                                                       | \$3 50 |
|------------------|-----------------------------------------------------------------------|--------|
|                  | B-1020, 5% in., \$2.25; 6% in., \$2.50; 7% in., \$2.75; 8% in         | 3 00   |
| B-1035           | Liston's, curved on flat, 6% in., \$2.25; 7% in., \$2.50; 8% in       | 2 75   |
| B-1040           | Liston's angular. 7 in., \$2.75: 8% in                                | 3 25   |
| *B-1045          | Liston's, bayonet shape, (Isaac's)                                    | 4 00   |
| *B-1050          | Liston's, straight, 11 in                                             | 6 00