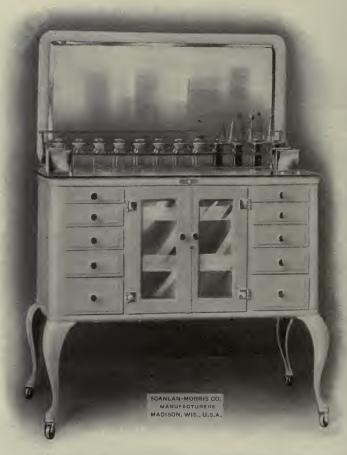

ecial curved pattern back is readily adjustable up or down, so that patients of all sizes may be accommodated. The seat revolves independent of the back and as there are no arm posts, patients may be turned from side to side permitting treatment of either ear. By a foot lever the entire chair may be tipped backwards or by a hand lever at the side the back is inclined without tilting the chair. Range of seat from floor 18 to 26 inches.

#### PRICES.

G-48 Specialist's Chair No. 7A, wood seat and back, quartered oak .....\$45 00 G-52 Specialist's Chair No. 7, seat and back upholstered in genuine leather ..... 50 00



## QUALITY GUARANTEED.-Specify section letter and number in ordering. Prices listed above are f. o. b. factory and freight will be added when shipped from San Francisco.

505



#### "MULTUM IN PARVO" SPECIALIST'S CABINET.

The "Multum in Parvo" Cabinet is a most beautiful and practical design of a com-

The "Multum in Parvo" Cabinet is a most beautiful and practical design of a com-bined treatment and instrument cabinet. The body of the Cabinet is made of polished pressed steel, reinforced to secure the greatest rigidity and strength. It has ten frictionless drawers of improved construction, arranged on each side of the instrument cabinet. The lower drawer on the right is furnished with a nickel plated container for cotton and a receptacle for waste pledgets. The Instrument Cabinet has two polished plate glass shelves, close fitting double doors with bevelled plate glass windows, fitted with Pasquil lock and key. Dimensions, 18 inches wide, 16 inches high and 1