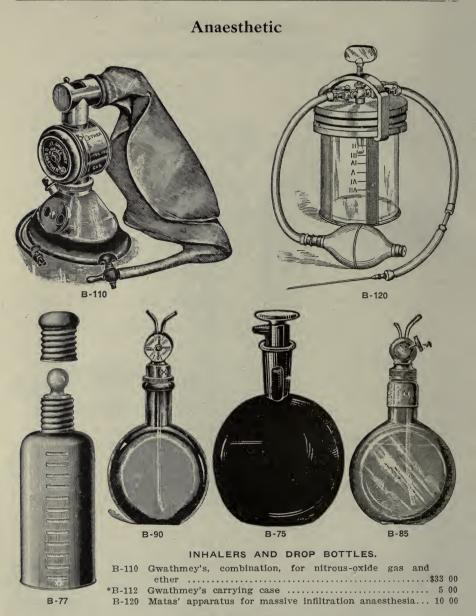

e adopted "The New Clark-Hurd Gas Apparatus" as the simplest and most practical type of apparatus for the administration of nitrous-oxide gas in prelimin-ary anaesthesia, for use in gas ether sequence, (the combination of nitrous-oxide gas and ether) for oxygen and ether or for oxygen only. The apparatus is in use by many of our largest hospitals and has been used with only the most satisfactory results. It should be a necessary part in the armamentarium of every hospital. B-115 The New Clark-Hurd Gas Apparatus, complete less gas cylinders....net \$30 00 Note.—Send for circular describing the very latest and the most simple apparatus for administering nitrous-oxide with oxygen.

A. C. CLARK & CO. Grand Crossing, Chicago.

QUALITY GUARANTEED.-Specify section letter and number in ordering.



#### DROP BOTTLES.

| <b>B-75</b> | Clayton's, with ground stopper                               | 5   | 0 |
|-------------|--------------------------------------------------------------|-----|---|
| B-77        | Clayton's, metal covered, 2 oz., \$1.25; 4 oz., \$1.50; 8 oz | 1 7 | 5 |
| *B-80       | Esmarch's, plain, with dropper                               | 5   | 0 |
| B-85        | Hahn's, with stop cock                                       | 1 2 | 5 |
| <b>B-90</b> | Haslam's, with indicating dial stop cock                     | 1 2 | 5 |

QUALITY GUARANTEED.-Specify section letter and number In ordering.





HASLAM'S AMERICAN OPERATING KNIVES. Illustrations shown full size.

#### SURGICAL INSTRUMENTS

### **General Operating**

#### A Word to the Surgeon

We call the attention