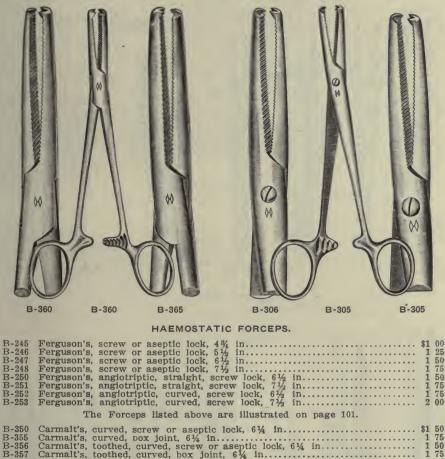

| 1 00  | ) |
| <b>*B-34</b> 0 | Tait's, angular on flat, screw or aseptic lock, 4½ in           | 1 00  | ) |
|                | Thornton's, curved on flat, (same as Jones')                    |       |   |
| <b>B-347</b>   | Van Hook's, screw or aseptic lock, 5¼ in                        | 1 00  | ) |
|                |                                                                 |       |   |

QUALITY GUARANTEED.-Specify section letter and number in ordering.

## SURGICAL INSTRUMENTS



QUALITY GUARANTEED.—Specify section letter and number in ordering. A discount of 10% will be allowed for Cash with Order or C. O. D. shipments except on items marked net.

101

**General Operating** 110 B-368 B-368 B-356 B-350 B-366 1010

### SURGICAL INSTRUMENTS

# **General Operating**



| B-355        | Carmalt's, curved, box joint, 6¼ in                                    | 1 75 |
|--------------|------------------------------------------------------------------------|------|
| B-356        | Carmalt's, toothed, curved, screw or aseptic lock, 6¼ in               |      |
| B-357        | Carmalt's, toothed, curved, box joint, 61/4 in                         | 1 75 |
| *B-358       | Kelly's, curved, screw or aseptic lock, 64 in., (same as Pean's B-368) | 1 50 |
| *B-359       |                                                                        | 1 75 |
| E-306        | Ochsner's, screw lock, 6¼ in                                           | 1 25 |
| B-305        |                                                                        | 1 75 |
| B-360        | Ochsn