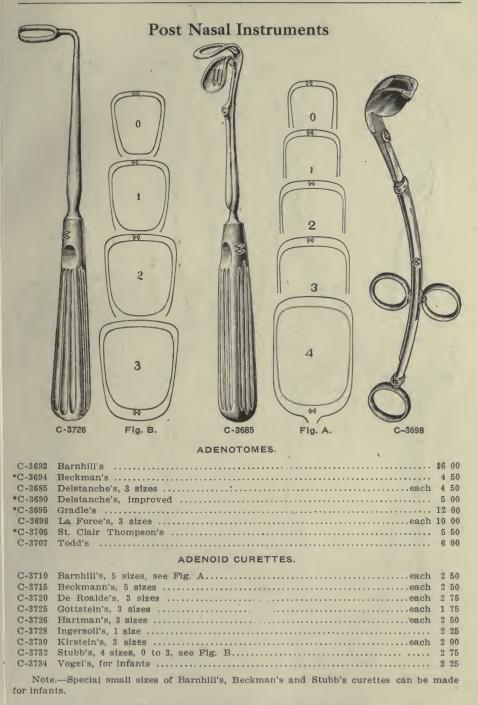

illustrated below are carefully and scientifically made, are all equipped with the Electro Surgical Instrument Co's improved cold lamp and are well adapted to the purposes for which they are made.

E S.I. CO ROCH. N.Y

E.S.I.CO. ROCH. N.Y. C

#### C-3684. THE E. S. I. CO. GENERAL DIAGNOSTIC ILLUMINATOR.

The lamp is lens tipped, throwing a brilliant cone of light directly forward and the instrument is especially fitted for the illumination of cavities—mouth, nose, vagina, rectum, etc., and may be used with or without specula, tubes, etc. Length 19 c. m. Price, straight, net, \$2.50; angular, net...... \$3 00





#### C-3687. THE E. S. I. CO. ANTRUM ILLUMINATOR.





Nasal and Pharyngeal Illuminating Instruments

C-3691. THE HAY'S PHARYNGOSCOPE.



C-3692. THE VICTOR TRANS-ILLUMINATOR.







# Post Nasal Instruments



C-3785

C-3765

#### Adenoid Forceps

#### CUTTING FORCEPS.

| *C-3740 | Brandegee's                              | \$5 | 50 |
|---------|------------------------------------------|-----|----|
| *C-3745 | Casselberry's                            |     | 00 |
| C-3747  | Chatellier's                             | 3   | 50 |
| C-3750  | Cohen's, curette                         | 2   | 50 |
| *C-3755 | Curtis'                                  | 3   | 00 |
| *C-3760 | Doyen's, 3 sizeseach                     | 4   | 00 |
| C-3765  | French's, latest                         | 4   | 00 |
| C-3770  | Jurascz's, original pattern, 3 sizeseach | 3   | 50 |
| C-3775  | Jurascz's, latest pattern, 2 sizeseach   | 3   | 50 |
| C-3780  | Lowenberg's, latest pattern