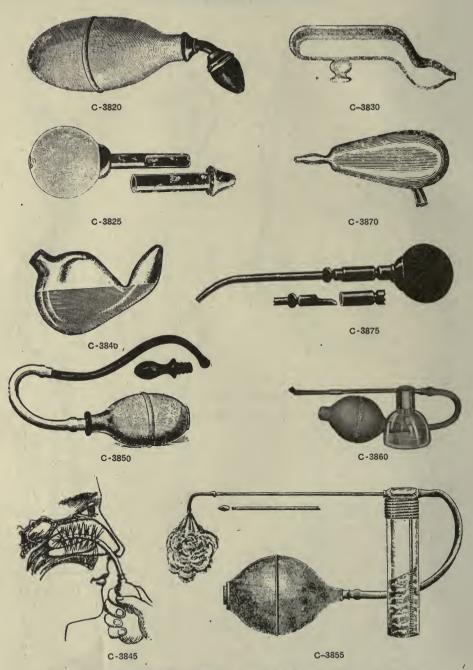

test pattern, 2 sizeseach   | 3   | 50 |
| C-3780  | Lowenberg's, latest pattern              | 3   | 00 |
| C-3785  | McAuliff's                               | 8   | 50 |
| *C-3790 | Meniere's                                | 3   | 50 |
| C-3795  | Prince's, latest pattern                 | 3   | 50 |
| C-3800  | Quinlan's                                |     | 50 |
| C-3802  | Ruault's                                 | 4   | 00 |
| C-3803  | St. Clair Thompson's                     | 4   | 50 |
| C-3804  | Watson's                                 | 4   | 50 |
|         |                                          |     |    |

#### GRASPING FORCEPS.

| *C-3805 | Doyen's  | 4 00 |
|---------|----------|------|
| *C-3810 | Kathi's  | 3 00 |
| C-3815  | Wagner's | 2 50 |

Nasal Instruments



# Nasal Instruments



#### DOUCHES, INSUFFLATORS, SYRINGES.

#### DOUCHES.

| C-3820  | Birmingham, glass                               | \$0 | 15 |
|---------|-------------------------------------------------|-----|----|
| C-3825  | Broich's, glass                                 |     | 20 |
| C-3830  | Gem, pocket                                     |     | 40 |
| C-3835  | Holmes', post nasal                             | 1   | 00 |
| C-?840  | Pierce's, glass                                 |     | 25 |
| C-3845  | Success, with soft rubber perforated nasal tube |     | 75 |
| C-3850  | Warner's, post nasal                            |     | 60 |
|         | INHALERS.                                       |     |    |
| ~ ~~~   |                                                 |