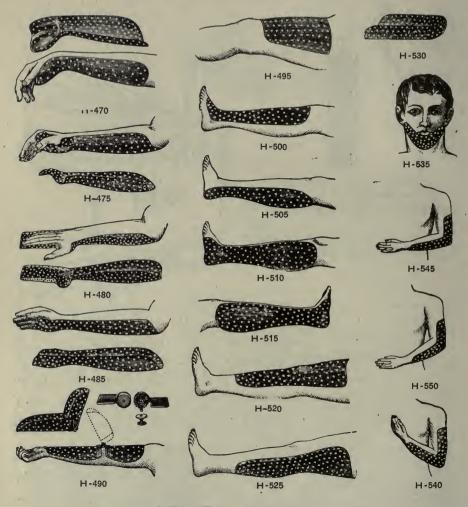

Shoulder. The appliance is made in two sizes. In ordering, specify if wanted for child or adult. H-430 ELASTIC SHOULDER PIECE, for preventing dislocation of shoulder joint..\$8 00 This apparatus is to be worn after reduction of a dislocated humerus, to guard against a recurrence, and also for the purpose of relieving permanent dislocation arising from a laxity of the ligaments, or from paralysis of the deltoid and scapular muscles. It is made of silk elastic, with a suitable shoulder-cap. Directions for measurement: 1. Patient's weight (estimated). 2. Right or left shoulder. 3. Circumference of the arm. 4. Circumference axilla to acromion. 5. Cir-umfarance of chest under axilla

shoulder. 3. Circumference of th cumference of chest under axilla.

# Apparatus-for Fractures and Dislocations



#### LEE'S METALLIC SPLINTS.

| H-470 | Radius Splint, No. 1, 2 sizes, rights and leftseach             | \$1 | 00  |
|-------|-----------------------------------------------------------------|-----|-----|
| H-475 | Radius Splint, No 13, 2 sizes, rights and leftseach             | 1   | 00  |
| H-480 | Combined Fore Arm Splint, No. 12, 2 sizes, rights and leftseach | 1   | 00  |
| H-485 | Ulna Splint, No. 18, 2 sizes, rights and leftseach              | 1   | 00  |
| H-490 | Elbow Splint, No. 22, hinged joint, 2 sizeseach                 | 1   | 50  |
| H-495 | Femur Splint, No. 7, 2 sizeseach                                | -   | 50  |
| H-500 | Tibia Splint, Anterior, No. 14, 2 sizeseach                     | 1   | 00  |
| H-505 | Tibia and Fibula Splint, Posterior, No. 9, 2 sizeseach