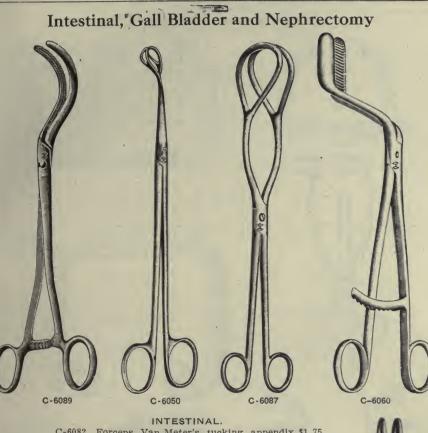

... Smith's, marginal tenaculum inch 3 3 75 2 50 C-5990 \*C-5992 C-5995 1 C-5997 2 C-5998 5 C-6000 C-6005 \*C-6007 1 75 1 75 3 50 C-6010 Smith's, marginal tenaculum ....

#### ANASTAMOSIS BUTTONS.

Frank's, bone, 3 sizes, small, \$1.50; medium, \$2.00; large .... Jaboulay-Lumiere's, 3 sizes..each Murphy's, for draining the gall bladder, 1 size ..... Murphy's, regular, 4 sizes, per set of four, \$5.00; each ..... Murphy's, oval, gastro-enteros-tomy. 1 size \*C-6015 C-6020 \*C-6030 C-6035 C-6040 C-6045

Dr. Murphy's latest button for gastro enterostomy is made in one size only. The male and female end of buttons are of the same size as the regular No. 3, the spring collar extending over the edge the size of the No. 4. It eliminates all danger of the button slipping back into the stomach.





| C-6082<br>C-6085<br>C-6090<br>C-6084<br>C-6095                | Forceps, Van Meter's, tucking, appendix :<br>Packer, Kelly's, trident<br>Replacer, Richardson's, bowel<br>Tucker, Barrett's, appendix<br>Tucker, Mayo-Boldt's, for tucking the<br>cuff of the appendix                    |      | 75<br>50<br>50<br>50<br>50       |   |
|---------------------------------------------------------------|---------------------------------------------------------------------------------------------------------------------------------------------------------------------------------------------------------------------------|------|----------------------------------|---|
| C-6096                                                        | Tucker and Packer, Mayo-Kelly's