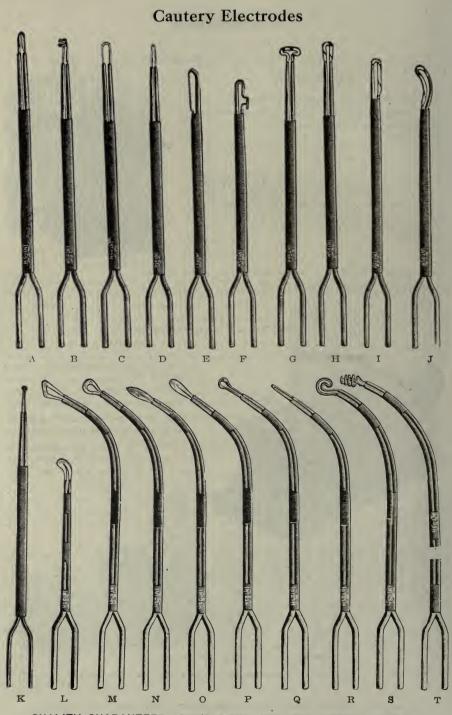

#### Borated-Carbolated-Sublilmated.

| 5 | yards | in | glass | jardozen<br>jardozen<br>jarjar | 9 | 00 |  |
|---|-------|----|-------|--------------------------------|---|----|--|
|   |       |    |       |                                |   |    |  |