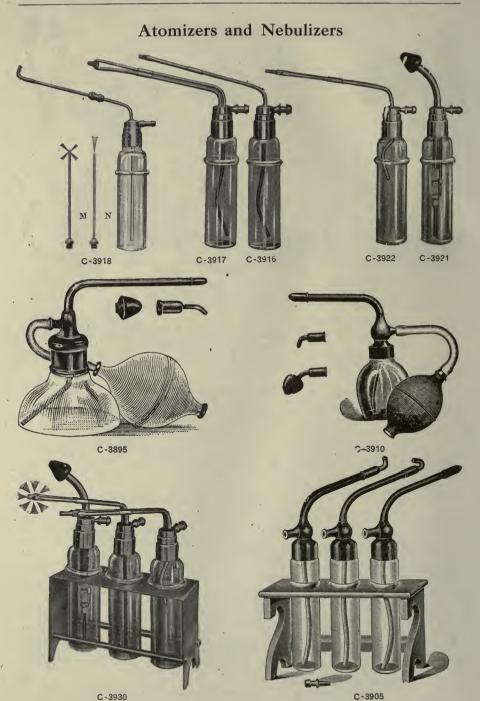

THE SURGICAL SUPPLY IMPORTIN A-3018 A-3019 THE THESSICO SALVARSAN SYRINGE NO. 5. This syringe is for use in intramuscular injections and consists of an all-glass syringe, 10 cc. capacity, 2 stopcocks and 2 injecting needles, put up in morocco covered case.