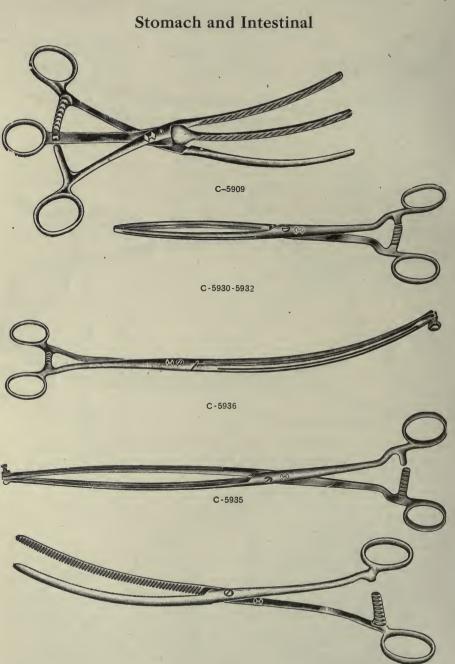

| ) |
| *C-5905 | Tube, Turck's, soft rubber, return flow                             | 1 75   | j |
| Note    | eFig. A shows stomach tube with closed end and side opening, Fig. B | with   |   |
| open en | d and side opening. In ordering specify the style wanted.           |        |   |

#### CLAMP FORCEPS.

| C-5906 | Breaner's, bayonet shape, longitudinal serrations        | 3 00 |
|--------|----------------------------------------------------------|------|
| C-5907 | Doyen's flat curved, light, transverse serrations        | 2 50 |
| C-590S | Kocher's, curved, for resection, longitudinal serrations | 6 00 |

QUALITY GUARANTEED .- Specify section letter and number in ordering.

9

A discount of 10% will be allowed for Cash with Order or C. O. D. shipments except on items marked net.



C-5912

## Stomach and Intestinal



#### CLAMP FORCEPS.

| C-5909     | Linhardt's, combination, light, transverse serrations\$               | 10 00 | , |
|------------|-----------------------------------------------------------------------|-------|---|
| C-5912     | Mayo-Robson's, curved, light, cross serrations                        | 3 00  |   |
| *C-5910    | Moynahan's, straight, fenestrated                                     | 3 25  | 5 |
| C-5915     | Roosevelt's, double clamp 1                                           | 12 00 | ) |
| This       | clamp consists of three parts-a central blade and two lateral blades. | The   | • |
| lools in a | double Calling normitting of companying and new and the blades        |       |   |

ock is a double Collins. permitting of easy se