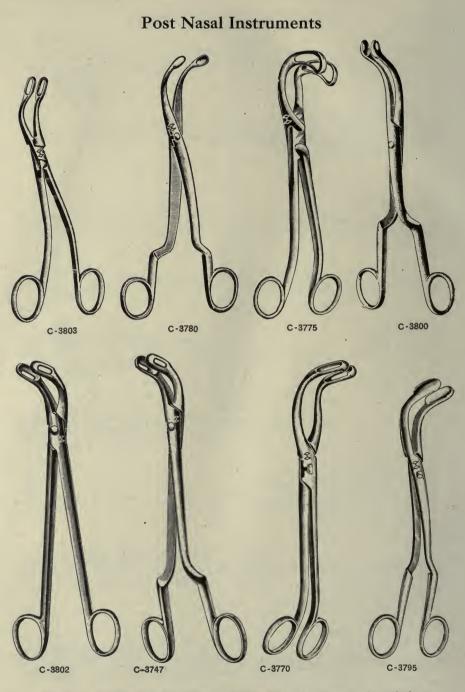

lustrated below are carefully and scientifically made, are all equipped with the Electro Surgical Instrument Co's improved cold lamp and are well adapted to the purposes for which they are made.

E S.I. CO ROCH. N.Y

E.S.I.CO. ROCH. N.Y. C

#### C-3684. THE E. S. I. CO. GENERAL DIAGNOSTIC ILLUMINATOR.

The lamp is lens tipped, throwing a brilliant cone of light directly forward and the instrument is especially fitted for the illumination of cavities—mouth, nose, vagina, rectum, etc., and may be used with or without specula, tubes, etc. Length 19 c. m. Price, straight, net, \$2.50; angular, net...... \$3 00





#### C-3687. THE E. S. I. CO. ANTRUM ILLUMINATOR.





Nasal and Pharyngeal Illuminating Instruments

C-3691. THE HAY'S PHARYNGOSCOPE.



C-3692. THE VICTOR TRANS-ILLUMINATOR.







# Post Nasal Instruments



C-3785

C-3765

#### Adenoid Forceps

#### CUTTING FORCEPS.

| *C-3740 | Brandegee's                              | \$5 | 50 |
|---------|------------------------------------------|-----|----|
| *C-3745 | Casselberry's                            |     | 00 |
| C-3747  | Chatellier's                             | 3   | 50 |
| C-3750  | Cohen's, curette                         | 2   | 50 |
| *C-3755 | Curtis'                                  | 3   | 00 |
| *C-3760 | Doyen's, 3 sizeseach                     | 4   | 00 |
| C-3765  | French's, latest                         | 4   | 00 |
| C-3770  | Jurascz's, original pattern, 3 sizeseach | 3   | 50 |
| C-3775  | Jurascz's, latest pattern, 2 sizeseach   | 3   | 50 |
| C-3780  | Lowenberg's, latest pattern