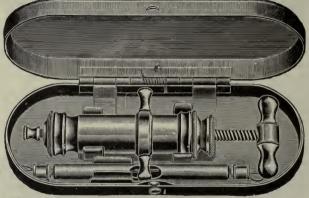

#### **Dissecting Cases**

A-185 Vest Pocket Case. The cutting instruments in this neat and compact case are superior to those usually put in dissecting sets, being made of the best English steel and hand forged. The blades are the most approved patterns for fine work. Contents.--3 special knives or 2 special knives and 1 tenaculum, 1 forceps, 1 fine scissors, 1 set chains and hooks, in fine leather case with tilting flap for knives. Price..... Price..... \$3 75