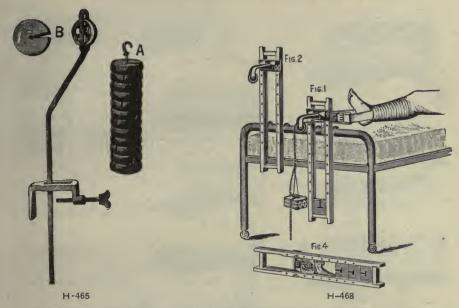

ntracted muscles By persistent and daily passive and active exer-cise, a flexible and useful joint may be restored. It may also be used for forcible breaking up of false anchylosis, if the surgeon prefers this to gradual extension. It forms also a safeguard against malposition, for should it be deemed im-possible to effect a cure, the arm may be fixed in such a position to anchylose as shall give it the greatest usefulness.

#### DIRECTIONS FOR MEASUREMENT.

- Strohmeyer's Elbow Splint. Right or left arm?
- Length from wrist to elbow joint (N to R)......Inches Length from wrist to axilla (N to W)......Inches 3.
- 4
- 6.
- 8

H-415





QUALITY GUARANTEED .- Specify section letter and number in ordering.

H-442

H-440

#### SURGICAL INSTRUMENTS

## Apparatus for Fractures and Dislocations



#### H-418 MATAS' ADJUSTABLE METALLIC INTERDENTAL SPLINT, complete

\$12 00 set

H-420 HAMILTON-COLLIN'S APPARATUS, for fracture of the inferior maxillary. Price ..... ..... \$6 00

#### MEASUREMENTS REQUIRED.

A-Circumference of head. B-Circumference around chin and top of head. C-Dis-tance from center of base of skull to center of forehead D-Circumference at base of skull and around chin. H-425 CURTIS' CLAVICLE APPARATUS, 2 sizes, child's and adults'. Price.... \$8 00 'this appliance consists of a crutch-head mounted on a round extension bar of steel, controlled by a set screw, which renders it applicable to either side. The lower end of the extension bar is attached to the waistband by a pivot-joint, and the proper elevation of the injured shoulder is maintained by a suspensory strap