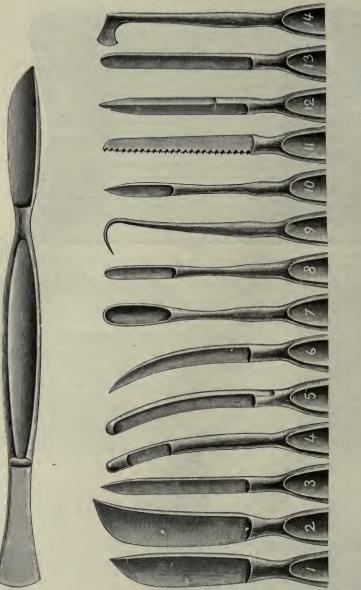

## Dissecting

A-250

Dissecting

| *A-115 | Hammer, steel, hooked han-<br>dle \$1 75 |       | Reamer, post-mortem<br>Seeker |   |    |
|--------|------------------------------------------|-------|-------------------------------|---|----|
|        | Hammer, Virchow's 2 25                   | A-155 | Saw, Charriere's, 6-in. blade | 1 | 75 |
|        | Hook, calvarian 90                       |       | Saw, Charriere's, 8-in. blade |   |    |
| *A-130 | Hook and Chain, triple 25                | A-165 | Scissors, light, 41/2 inch    |   | 60 |
| *A-135 | Needles, assorted curves, doz 1 75       | A-170 | Scissors, medium, 41/2-inch   |   | 75 |
|        | Probe, University of Chica-              |       | Scissors, heavy, 6-inch       | 1 | 00 |
|        | go pattern 35                            |       | Scissors, fine, 4½-inch       |   | 70 |
| A-145  | Probe, Johns Hopkins pattern 40          |       | Scissors, curved, 41/2 inch   |   | 85 |

#### **Dissecting Cases**

A-185 Vest Pocket Case. The cutting instruments in this neat and compact case are superior to those usually put in dissecting sets, being made of the best English steel and hand forged. The blades are the most approved patterns for fine work. Contents.--3 special knives or 2 special knives and 1 tenaculum, 1 forceps, 1 fine scissors, 1 set chains and hooks, in fine leather case with tilting flap for knives. Price..... Price..... \$3 75

#### CONTENTS OF DISSECTING CASES.

No. 1 Dissecting Case, contains: 1 scalpel, 1 tenaculum, 1 cartilage knife, 1 forceps, 1 scissors, 1 set chain hooks, 1 blow pipe.
No. 2. Dissecting Case, contains same as No. 1 with 1 scalpel added
No. 3. Dissecting Case, contains same as No. 2 with 1 scalpel added.
No. 4. Dissecting Case, contains same as No. 3 with 1 scalpel added.