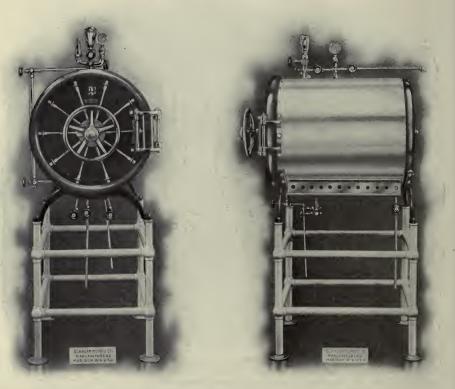

lon       |     |    |
|       | water sterilizers, one Scanlan large sized dressing sterilizer, and one     |     |    |
|       | No. 1 instrument sterilizer.                                                |     |    |
|       | Stand, equipped with our blue flame gas burners                             | 215 | 00 |
|       | Stand, equipped with our blue flame gasoline burners                        | 215 | 00 |
|       | Stand, equipped with our denatured alcohol burners                          | 215 | 00 |
| Q     | UALITY GUARANTEED Specify section letter and number in ordering.            |     |    |
| Price | as listed above are f. o. b. factory and freight will be added when shipped |     |    |

from San Francisco.

## "White Line" Hospital Equipment

"White Line" Sterilizers



Front View

Side View

## HIGH PRESSURE DRESSING STERILIZERS.

The installation of "White Line" sterilizers insures perfect results with absolute certainty. They are built according to the most advanced engineering practice, of the very best material, on practical lines that insure their standing up under the hardest work. They combine advantages in ease of manipulation, in efficiency and durability, that are found in no other sterilizer of this type. Special catalog giving full descriptive details sent by mail upon request.

| "White 1 | Jine'' H                                                             | ligh Pi                                                                                                                | ressure