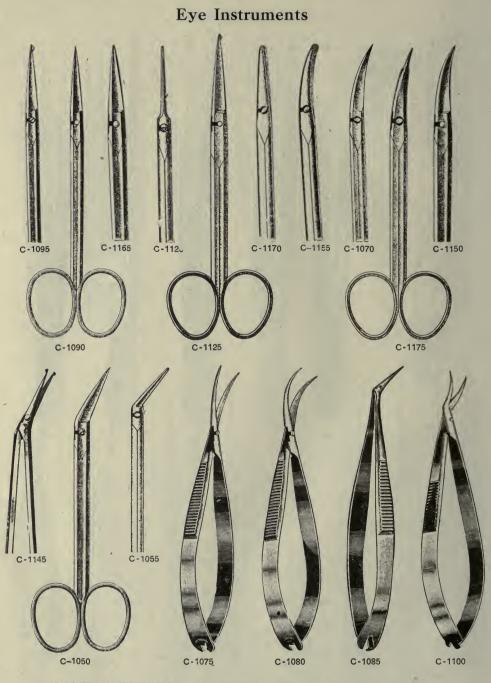

eries as shown in case.....\$12 00



C-748. VICTOR NO. 2 LITTLE GIANT EYE MAGNET. The No. 2 Little Giant Eye Magnet has a little over one-fourth the strength of the large Victor Giant Magnet.

It is provided with two interchangeable gold-plated tips and is equal in appearance and workmanship to the larger

It can be raised or lowered, swivelled and tilted.

C-749

QUALITY GUARANTEED.—Specify section letter and number in ordering. A discount of 5% will be allowed for Cash with Order or C. O. D. shipments on Electrical Apparatus.

## WM. HATTEROTH'S SURGICAL HOUSE





QUALITY GUARANTEED .- Specify section letter and number in ordering.

# WM. HATTEROTH'S SURGICAL HOUSE

**Eye Instruments** 



### **Eve Instruments**



QUALITY GUARANTEED .- Specify section letter and number in ordering.



QUALITY GUARANTEED.-Specify section letter and number in ordering.

### Eye Instruments



QUALITY GUARANTEED.—Specify section letter and number in ordering. A discount of 10% will be allowed for Cash with Order or C. O. D. shipments except on items marked net.

205



QUALITY GUARANTEED.—Specify section letter and number in ordering. A discount of 10% will be allowed for Cash with Order or C. O. D. shipments except on items marked net.

Eve Instruments . C-1350 C-1325 C-1340 C-1310 C-1325 C · 1225 Atropin C-1315 C-1240 C-1345 C-1305 C-1320 CANULAES AND STYLES. CANULAES AND STYLES.\$0 40Bowman's, silver40Fox's, silver40Prince's, right and left, silver50Taylor's, silver40Style, silver30 C-1220 C-1225 C-1230 C-1235 C-1240 C-1245 DILATORS. 

 Peck's, silver. 2 sizes, each.....

 Weber's, gr