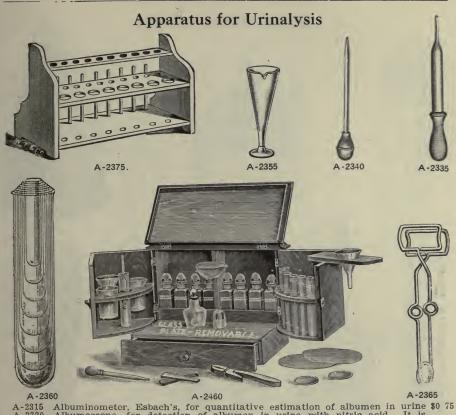

ing parts are carefully fitted to insure high speed, smooth and easy running with lasting qualities. Varying speeds are obtained by reducing the water supply. Complete with two-arm sedimentation attachment, ungradu-ated tube for collection of sediment for microscopical examination . and graduated tube for percentage determinations. Each .....\$10 50

QUALITY GUARANTEED.-Specify section letter and number in ordering.



### SURGICAL INSTRUMENTS

Centrifuge Accessories



49

Apparatus for Urinalysis A-2315 A-2325 A-2320 A-2345 A-2350 B F A-2410 A-2420 A-2405 (I 0 10 20 30 40 50 60

A-2445 QUALITY GUARANTEED .- Specify section letter and number in ordering. A discount of 10% will be allowed for Cash with Order or C. O. D. shipments except on items marked net.

A-2435

A-2430

Ċ

A-2440

51



| A-2320           |                                                                        |     |       |
|------------------|------------------------------------------------------------------------|-----|-------|
|                  | quick and sensitive (to 1-60 per cent) bringing the acid full strength | -   | 00    |
|                  | into contact with the urine                                            | T   | 00 35 |
| A-2325           | Fermentation Tube, ungraduated                                         |     |       |
| *A-2330          | Fermentation Tube, graduated                                           |     | 50    |
| A-2335           | Pipette, ordinary, per dozen                                           |     | 30    |
| A - 2340         | Pipette, long, 8-inch