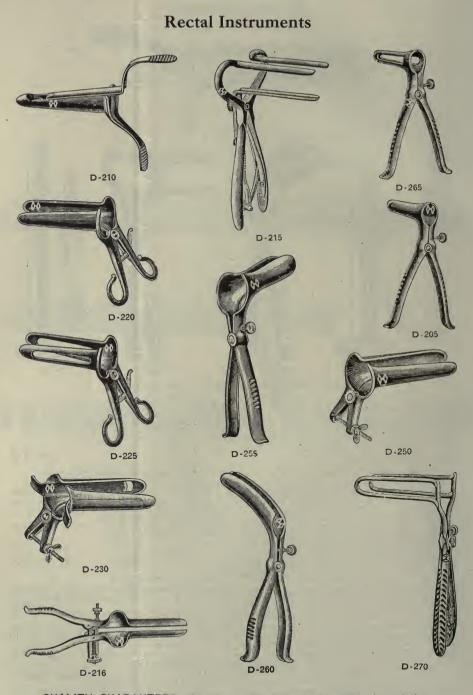

|     |     |

These proctoscopes will be found especially useful in examining the colon, as they telescope one into the other, increasing their length up to that of the longest proctoscope, without reintroduction.

QUALITY GUARANTEED.—Specify section letter and number in ordering.

A discount of 10% will be allowed for Cash with Order or C. O. D. shipments except on items marked net.



## **Electrically Lighted Rectal Instruments**

## D-196. THE E. S. I. CO.'S PROCTOSCOPE.

#### D-198. THE "JAMES P. TUTTLE PNEUMATIC PROCTO-SIGMOIDOSCOPE.

## D-201. BRINKERHOFF'S RECTAL SPECULUM.

## D-202. COOK'S RECTAL SPECULUM.

#### D-204. PRATT'S RECTAL SPECULUM.

The lamp in this instrument is so located as not to interfere either with vision or



## SURGICAL INSTRUMENTS





## SURGICAL INSTRUMENTS

Phimosis Instruments

## D-422

D-436

D-495

## D-435

## SUNDRY RECTAL INSTRUMENTS.

D-490

|      | *D-320        | Applicator, Kelly's \$                                                | 0 50 |
|------|---------------|-----------------------------------------------------------------------|------|
| 1    | D-325         | Curette, Kelly's                                                      | 1 50 |
|      | <b>D-</b> 330 |                                                                       | 5 00 |
|      | <b>D</b> -335 |                                                                       | 3 50 |
|      | <b>D-340</b>  |                                                                       | 6 50 |
|      | *D-345        | F