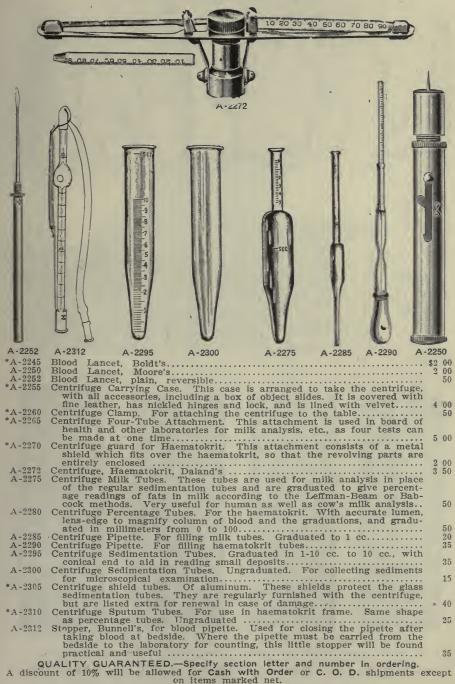

## SURGICAL INSTRUMENTS

8

A-348

A-340

AETHESIOMETERS

|                    | ALITICOTOMICICIO           |   |    |  |  |  |  |  |
|--------------------|----------------------------|---|----|--|--|--|--|--|
| A - 255<br>A - 260 | Carroll's<br>Vance's       |   |    |  |  |  |  |  |
|                    | DYNAMOMETERS               |   |    |  |  |  |  |  |
| A-265              | Collin's                   | 6 | 50 |  |  |  |  |  |
|                    | FISSURE METER              |   |    |  |  |  |  |  |
| *A-270             | Horsley's                  | 1 | 75 |  |  |  |  |  |
|                    | PERCUSSORS                 |   |    |  |  |  |  |  |
| A - 275            | Bartlett's                 |   | 75 |  |  |  |  |  |
| A-280              | Finger, metal              |   | 50 |  |  |  |  |  |
| A-285              | Flint's                    |   | 75 |  |  |  |  |  |
| A-287              | Gibbon's                   | 2 | 00 |  |  |  |  |  |
| A-290              | Niemayer's                 | 1 | 25 |  |  |  |  |  |
| A-295              | Salz's, folding            | 2 | 00 |  |  |  |  |  |
| A-300              | Traube's                   |   | 75 |  |  |  |  |  |
| A - 305            | Taylor's                   | 1 | 25 |  |  |  |  |  |
| PLEXIMETERS        |                            |   |    |  |  |  |  |  |
| A - 310            | Hard Rubber, oval          |   | 25 |  |  |  |  |  |
| A-320              | Hesse's, glass             |   | 50 |  |  |  |  |  |
| *A-330             | Struck's, hard rubber      |   | 40 |  |  |  |  |  |
| *A-335             | Traube's, graduated, fold- |   |    |  |  |  |  |  |
|                    | ing                        | 1 | 60 |  |  |  |  |  |

| <br>50 | F270 |  |
|--------|------|--|
|        | A-37 |  |

Y 2

Showing Fedde Indicator to Faught Apparatus

#### SPHYGMOGRAPHS

| A-340 Dudgeon's                    | \$21 | 00  |
|------------------------------------|------|-----|
| *A-345 Richardson's                | 25   | 00  |
| SPHYGMOMANOMETERS                  |      |     |
| A-347 Faught's, complete with      |      |     |
| pump and arm band, in polished     |      |     |
| mahogany casenet                   |      | 00  |
| A-348 Fedde's Indicator, for dias- |      | 00  |
| tolic ppressure, to be attached to |      |     |
| Faught's Sphygmomanometer          |      |     |
| net                                |      | 50  |
| A-355 Gaertner's, pocket           | 20   | 00  |
| *A-365 Riva-Rocci-Cook's, portable |      | 00  |
| net                                |      | 50  |
| *A-370 Stanton'snet                |      | 00  |
| SPHYGMOMETERS                      |      | 00  |
|                                    |      | .00 |
|                                    | L O  | .00 |
| SPIROMETERS                        |      |     |
| *A-375 Simplex, aluminum bronze    |      |     |
| finish                             |      | 00  |
| A376 Simplex, nickel plated finish |      | 00  |
| Note. Circulars giving detaile     | a c  | le- |