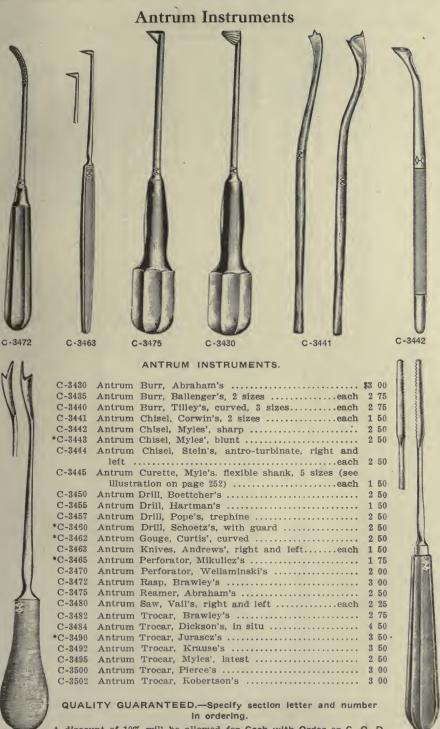

#### HASLAM'S UNIVERSAL HANDLE.

#### QUALITY GUARANTEED.-Specify section letter and number in ordering.



# Nasal Instruments



# Nasal Instruments



241







Martin's Sajou's, original Sajou's, improved, 3 tips.... Wright's, 2 tips Wright's, 2 tips, folding handle 241 Knight's Miller's, page 241 \*C-3070 C-3075 
 Knight's
 1
 75

 Miller's, page 241
 4
 50

 Seiler's
 1
 75
 5 50 \*C-3155 \*C-3080 6 50 SNARE WIRE. Snare Wire, on spools, sizes 1 to 5.....each Snare Wire, in ¼-lb. coils, sizes 1 to 5.....per coil Snare Wire, cut ready for use with sylet, sizes 1 to 5, 12 in package...pkg. C-3160 05 C-3165 50 C-3170 10











 $\mathbf{248}$ 

## Nasal Septum Instruments



A discount of 10% will be allowed for Cash with Order or C. O. D. shipments except on items marked net.





A discount of 10% will be allowed for Cash with Order or C. O. D. shipments except on items marked net.

C-3444

C-3480

251

Ethmoidal, Frontal Sinus and Sphenoidal Instruments







Antrum, Ethmoidal. Sphenoidal and Frontal Sinus





# Antrum, Ethmoidal, Frontal Sinus



|        | OANOLAL.