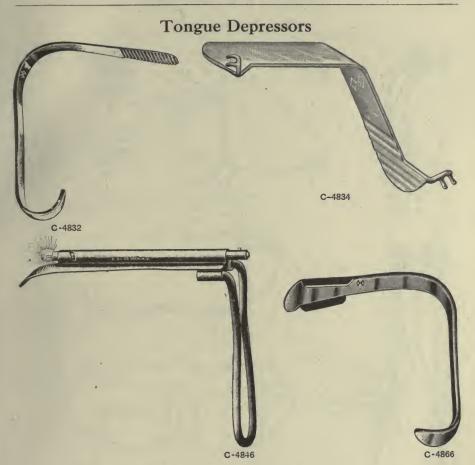

| 1   | 50 |
| C-4770  | Molar Forceps, lower, left                                | 1   | 50 |
| C-4775  | Root Extractors or Elevators, ebony handle, 12 styleseach | 1   | 00 |
| *C-4780 | Root Extractors or Elevators, metal handle, 12 styleseach | 1   | 20 |
|         |                                                           |     |    |

We list only those forceps in common use by physicians. We can supply any style of forceps made for dentists' use. When ordering any forcep not listed use the numbers of the S. S. White Dental Co.

#### QUALITY GUARANTEED .- Specify section letter and number in ordering.

A discount of 10% will be allowed for Cash with Order or C. O. D. shipments except on items marked net.

283

## WM. HATTEROTH'S SURGICAL HOUSE



## SURGICAL INSTRUMENTS



TONGUE DEPRESSORS.

| C-4832<br>C-4834<br>C-4835<br>C-4840<br>*C-4842<br>C-4845<br>C-4846                        | Andrew's, steel<br>Bader's, with hooks to hold tonsil fauces<br>Bosworth's<br>Clayton's, folding<br>Dieckman's .<br>Double, fenestrated, folding<br>Electro Surgical Inst. Co.'s complete with electric lampnet<br>The lamp is on the very end of the instrument, thus bringing the source<br>of light as near as possible to the field that is being examined. It | 1                     | 25<br>75<br>35<br>35<br>35<br>00             |
|--------------------------------------------------------------------------------------------|-----------------------------------------------------------------------------------------------------------------------------------------------------------------