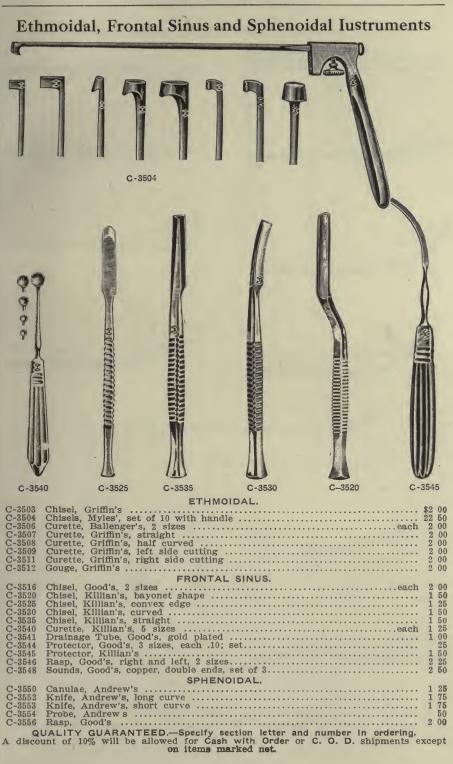

, original Sajou's, improved, 3 tips.... Wright's, 2 tips Wright's, 2 tips, folding handle 241 Knight's Miller's, page 241 \*C-3070 C-3075 
 Knight's
 1
 75

 Miller's, page 241
 4
 50

 Seiler's
 1
 75
 5 50 \*C-3155 \*C-3080 6 50 SNARE WIRE. Snare Wire, on spools, sizes 1 to 5.....each Snare Wire, in ¼-lb. coils, sizes 1 to 5.....per coil Snare Wire, cut ready for use with sylet, sizes 1 to 5, 12 in package...pkg. C-3160 05 C-3165 50 C-3170 10











 $\mathbf{248}$ 

## Nasal Septum Instruments



A discount of 10% will be allowed for Cash with Order or C. O. D. shipments except on items marked net.





A discount of 10% will be allowed for Cash with Order or C. O. D. shipments except on items marked net.

C-3444

C-3480

251

Ethmoidal, Frontal Sinus and Sphenoidal Instruments







Antrum, Ethmoidal. Sphenoidal and Frontal Sinus





# Antrum, Ethmoidal, Frontal Sinus



|        | OANOLAL.