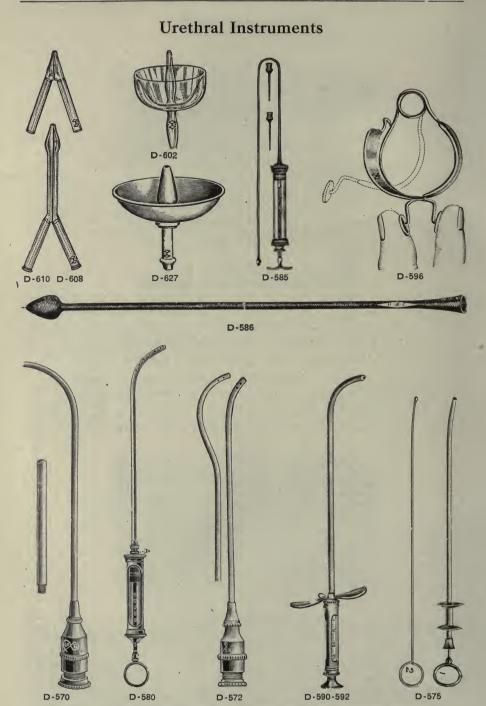

-----|-------|
| D-557 | Young's Intra-Urethral  | Scissors, Fig. 2net                                 | 12 00 |
| D-558 |                         | Cautery Electrodes, Figs. 3, 4, 5 and 6,each net    |       |
| D-559 |                         | Probe. Fig. 7net                                    |       |
|       |                         | Curettes, Figs. 8 and 9each net                     |       |
|       |                         | Porte Caustique, platinum jaws, Fig. 10each net     |       |
|       |                         | o give a complete description of these instruments. |       |
|       |                         | giving full description on request.                 |       |
|       | Brau to seria catalogue | Bring ran deserveron on reducer.                    |       |





T. Me

D

R-d

D



D-607

D-655

|