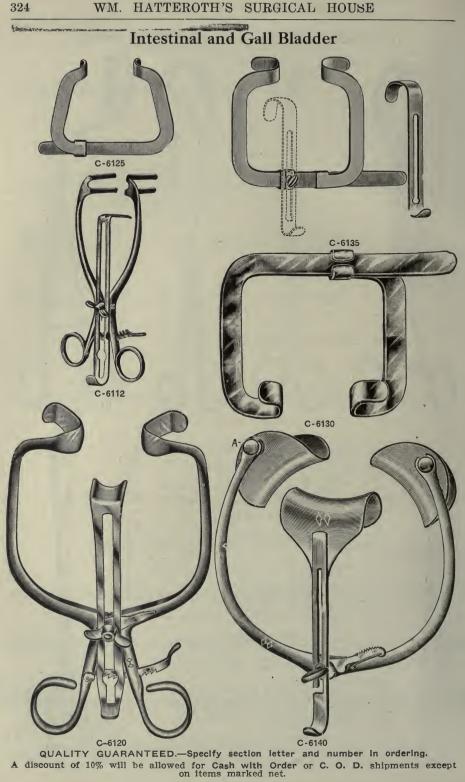

|   |
| C-6089<br>*C-6091<br>*C-6093<br>*C-6094<br>*C-6097<br>*C-6098 | C-5998)<br>Forceps, Stille's, clamp<br>Retractor, Morris', blades 3x4 cm<br>Retractor, Morris', blades 4½x5 cm<br>Retractor. Morris', blades 5½x6½ cm<br>Spatula, Legueu's<br>Spatula, Tuffier's                          | 5444 | 00<br>25<br>25<br>50<br>25<br>75 | - |
| QUALIT                                                        | Y GUARANTEED.—Specify section letter number in ordering.                                                                                                                                                                  | a    | nd                               |   |

A discount of 10% will be allowed for Cash with Order or C. O. D. shipments except on items marked net.

C-6086

C-6055

323



#### Intestinal and Gall Bladder ABDOMINAL RETRACTORS.

| *C-6100   | Collins', fenestrated, per pair                                                  | \$1 | 25 |
|-----------|----------------------------------------------------------------------------------|-----|----|
| *C-6102   | Donoghue's                                                                       | 3   | 00 |
| *C-6105   | Doven's, steel, thin blade                                                       |     | 00 |
| *C-6110   | Mavo's, small, self retaining, 2 blades                                          | 4   | 50 |
| C-6112    | Mayo-Collin's, small, self retaining, 3 blades                                   |     | 50 |
| *C-6115   | Mayo-Simpson's, large, self retaining, 2 blades