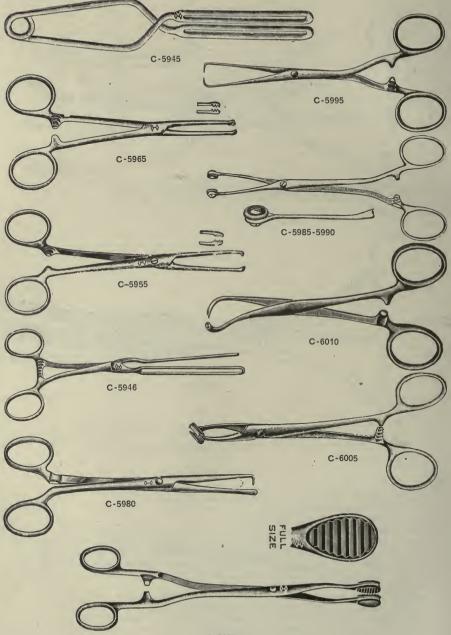

g, fenestrated                                                                   | 3      | 50       |
| C-5935           | Scudder's, stomach clamp, straight, 14 inch, with clamp screw                                                                | 6      | 00       |
| C-5936           | Scudder's, stomach clamp, curved, 14 inch, with clamp screw                                                                  | 6      | 50       |
| C-5938           | Thomas', (J. Lynn), three bladed                                                                                             | 15     | 00       |
| C-5935<br>C-5936 | Scudder's, stomach clamp, straight, 14 inch, with clamp screw<br>Scudder's, stomach clamp, curved, 14 inch, with clamp screw | 6<br>6 | 00<br>50 |

Stomach and Intestinal



C-5997

## SURGICAL INSTRUMENTS

## Stomach and Intestinal



C-5950



C-6045



C-6020





C-6000



CLAMPS, INTESTINAL.

C-6040

25

75

25

2 50

5 00

2 50

1 50

5 00

2 50

C-5998

| C-5945<br>C-5946 | Ferguson'<br>Knapp's,<br>Kocher's,<br>Murphy's | 7 inch .<br>screw l | ock, 71 | 4 inch |     | 1 25<br>2 25 |
|------------------|------------------------------------------------|---------------------|---------|--------|-----|--------------|
| ORCER            | S, INTES                                       | TINAL               | AND     | PERI   | TON | EAL.         |

C-5955

Allis', aseptic or screw lock, end teeth Allis', box joint, end teeth Allis', tack, improved model Barrett's, soft rubber jaws, 6¼ 2 00 2 50 C-5965 2 00 C-5980 C-5985 inch Barrett's, soft rubber jaws, 8¼