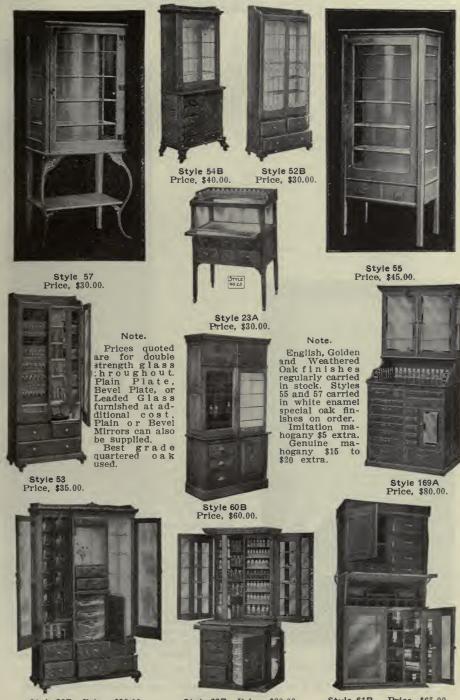

LINE" INSTRUMENT CABINET B818.

All metal work of this cabinet is made of steel, smoothly joined at the corners, making it aseptic and easily cleaned. The doors and sides are set with bevelled plate glass lights, back, top and bottom of sheet steel.

The Cabinet is furnished with four polished plate glass shelves having polished edges. The sheet steel shelf set below between the curved uprights of the base will be found an added convenience. The Cabinet is furnished with a Pasquil lock, locking at top and bottom. The Cabinet is mounted on gracefully designed uprights having easy rolling rub-

QUALITY GUARANTEED .- Specify section letter and number in ordering.

Aseptic Office Equipment



### ASEPTIC INSTRUMENT CABINETS.

# Office Equipment The "Allison" Medicine and Instrument Cabinets



Style 56B Price, \$50.00. Style 62B Price, \$80.00. Style 61B Price, \$65.00. QUALITY GUARANTEED.—Specify section letter and number in ordering. Prices listed above are f. o. b. factory and freight will be added when shipped from San Francisco.

# **Office** Equipment

# **Instrument Cabinets**

#### G-185. GOLD MEDAL CABINET NO. 120.

The great demand for a neat, well-made instrument cabinet at a moderate price has prompted us to add this handsome cabinet to our line.

Made of oak—golden oak finish, door cushioned, inside white enamel, plain glass throughout, beveled French plate mirror.

The cabinet is 68 inches high, 26 inches wide and 14 inches deep, outside measurement.

#### Prices.

Note.—We can furnish either of above cabinets with plate glass shelves at \$2 net extra.



#### G-