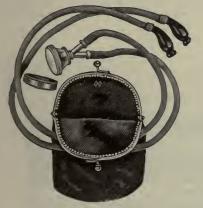

#### STETHOSCOPES

| A-600    | Ampliphonenet                                                                | 52  | 90         |
|----------|------------------------------------------------------------------------------|-----|------------|
| This     | s instrument is the most powerful of all irstruments devised for the stud    | У   | of         |
| internal | sounds. The resonating diaphragm is very sensitive and is capable of tr      | an  | <b>s</b> - |
| mitting  | sounds which are otherwise imperceptible. A small bell is an added part, and | ca  | in         |
| be atta  | ched to the regular diaphragm where it is necessary to localize sound.       |     |            |
| A-500    | Bowles', round diaphragm, 1% in., 1% in., or 2% in. diameternet              | \$4 | 00         |
| A-505    | Bowles', round diaphragm with extra hard rubber bell, Fig. A, any size       |     |            |
|          | diaphragmnet                                                                 | 4   |            |
| A-520    | Bowles', flat iron diaphragm, one size onlynet                               | 4   |            |
| A-522    | Bowles', non chill, No. 4, 1% in., 1% in., or 21/2 in. diameternet           | 4   | 00         |
|          | The diaphragm of this stethoscope has a hard rubber rim to avoid             |     |            |
|          | chilling the patient.                                                        |     |            |
| A-524    | Bowles', non chill, No. 6, same as the non chill No. 4, but in addition has  | -   |            |
|          | Albion-Ford pattern of chest piece and Bloomfield Connectionnet              | 6   | 00         |
| *A-525   | Penhallow, made with special elastic diaphragm, 1 in., 1¼ n., or 1½ n.       |     |            |
|          |                                                                              | 3   | 00         |
| A-535    | Bowles-Pllling, special, round diaphragm, 1% in., 1% in., or 2% in. dia-     |     |            |
|          | meternet                                                                     | 4   | 00         |
| A-537    | Bowles-Pilling, special, round diaphragm, with extra hard rubber bell,       |     |            |
|          | Fig. Bnet                                                                    | 4   | 50         |
| A-607    | The Pulaski, round diaphragm, one of the simplest and best of the dia-       |     |            |
|          | phragm model of stethoscope. Is compact and is complete with leather         |     |            |
|          | purse case, for carrying in pocketnet                                        | 2   | 00         |
| A-608    |                                                                              | 0   |            |
| A - 609  | Tape Measure, steel. 1 meter, 0.80; 17/2 meters, 1.00; 2 meters              | 1   | 25         |
|          |                                                                              |     |            |
|          |                                                                              |     |            |