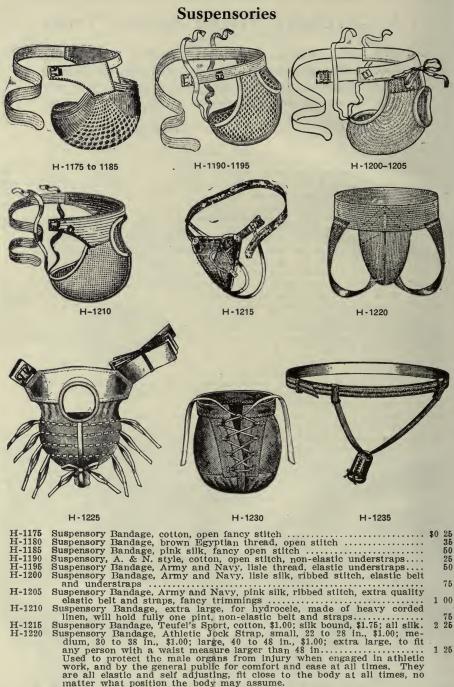

ows full size), each |        |
| *H-1165 | Umbilical Pads, hard rubber, small, medium or large center pads           | 2 50   |

### DIRECTIONS FOR ORDERING TRUSSES.

- $\frac{1}{2}$ . Circumference of body 2 inches below the iliac crest. Right or left side, or both.
- Right or left side, or bo
   Complete or incomplete.
- 4.
- 5.
- Large, medium or small rupture. General condition of patient. Style of truss wanted. (This can be left to us if you are in doubt. When the selec-tion is left with us, we send what we think the case requires.) 6.

#### TRUSSES FOR UMBILICAL HERNIA.

- 1. Circumference of body at umbilicus.
- Large, medium or small rup General condition of patient. Style of truss wanted. rupture. 9
- 3.

QUALITY GUARANTEED .- Specify section letter and number in ordering. H-32



# Section "G"

Office Furniture Hospital Furniture Office Sterilizing Apparatus Hospital Sterilizing Apparatus Hospital Supplies Surgical Rubber Goods Sick Room Utensils Invalid Rolling Chairs Invalid Comforts



### Paragon Office Examining Table

A practical, low priced, well made table for office examinations and treatments, giving all necessary positions.

The mechanism is simple and effective, and positions are secured easily and quickly. : The construction is of metal throughout. The tubular frame is strong and rigid, and mounted on sliding furniture shoes. The top is covered with sheet steel.

The shelf below will be found a great convenience for the reception of basins, trays, etc., during diagnostic and treatment work.

The gynaecic stirrups are of steel, polished and nickel pla