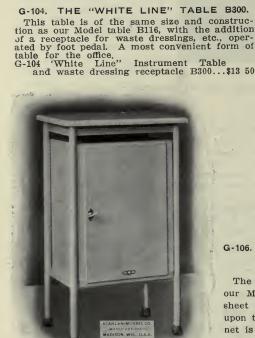

|     |    |
| with sheet steel drawer                     | 12  | 50 |

#### G-94

This table is of the same size and construc-tion as our Model table B116, with the addition

and waste dressing receptacle B300...\$13 50



#### G-104

### G-106. THE "WHITE LINE" OFFICE TABLE AND CABINET B310.

The table is of the same size and height as our Model table B116, with the addition of a sheet steel cabinet for dressings, which rests upon the lower shelf braces of the table. Cabinet is furnished with one shelf. A convenient table for office work.

G-106 The "White Line" Office Table and

Cabinet B310 ..... .....\$14 00

G-106 QUALITY GUARANTEED .- Specify section letter and number in ordering. Prices listed above are f. o. b. factory and freight will be added when shipped from San Francisco.



Instrument Tables



G-125.

G-130,

G-128.

### G-130. THE "WHITE LINE" TABLE B123B.

This Table has a polished plate glass top, 16x20 inches, with shelf of sheet steel. Nickel plated guard rail on back and two sides of the top. Frame is of tubular construction. Mounted on heavy rubber tips or furnished with Lignum Vitae Casters. Frame and shelf finished in pure white enamel, hand rubbed and baked.

### G-125. THE "WHITE LINE" TABLE B123C.

This table has a polished plate glass top, 16x20 inches, with shelf of sheet steel. Nickel plated guard rail on back and two sides of top. Sheet steel drawers of our improved frictionless pattern. Mounted on heavy rubber tips or Lignum Vitae casters. Frame, drawer and shelf finished in pure white enamel, hand rubbed and baked.

Price ......\$10 00

#