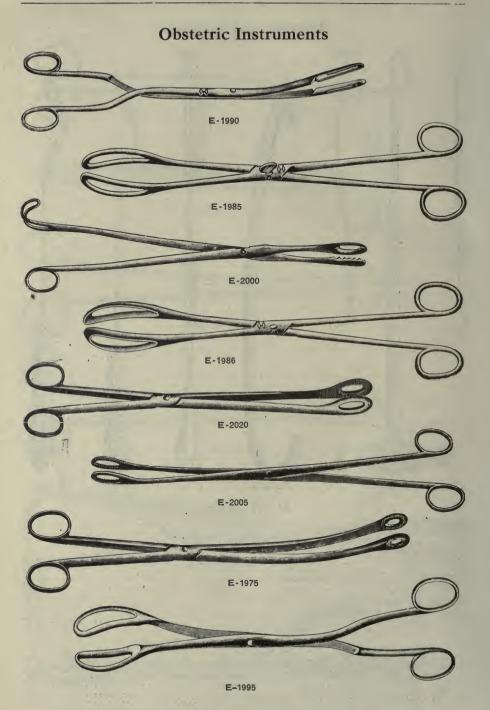

| 4    | 50 |
| E-1775           | Simpson's, short                                                          | 4    | 50 |
| E-1780           | larnier's, axis traction, long                                            | 18   | 00 |
| *E-1785          | Wallace's, long                                                           | 4    | 75 |
| *E-1786          | Webster's, modification of Milne-Murray's, axis traction, same as E-1765. | 13   | 50 |
| *E-1788          | Willis', axis traction                                                    | . 12 | 00 |
|                  |                                                                           |      |    |



E-1812

## **Obstetric Instruments**





E-1900

## **Obstetric Instruments**





.

### **Obstetric Instruments**



QUALITY GUARANTEED .- Specify section letter and number in ordering.

3 50

A discount of 10% will be allowed for Cash with Order or C. O. D. shipments except on items marked net.

\*E-2025

Schnetter's .....

3 00





### **Obstetric Instruments**



| E-2030  | Pelvimeter, Carsten's                                       |   |    |
|---------|-------------------------------------------------------------|---|----|
| E-2035  | Pelvimeter, Collier's                                       | 2 | 50 |
| *E-2040 | Pelvimeter, Collin's                                        | 5 | 00 |
| *E-2045 | Pelvimeter, Kuestner's                                      |   | 00 |
| E-2050  | Pelvimeter, Martin's                                        | 6 | 00 |
| E-2055  |