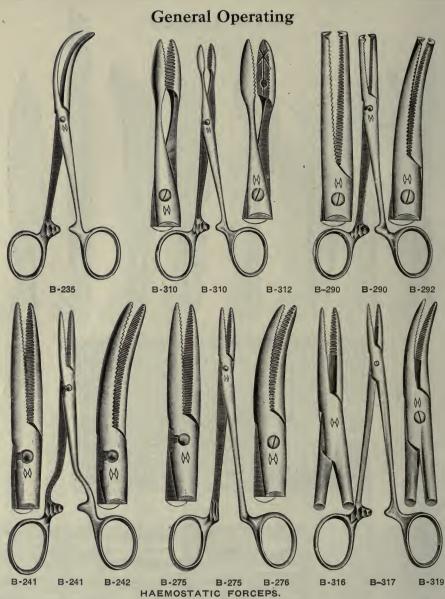

## Dissecting

A-250

Dissecting

| *A-115 | Hammer, steel, hooked han-<br>dle \$1 75 |       | Reamer, post-mortem<br>Seeker |   |    |
|--------|------------------------------------------|-------|-------------------------------|---|----|
|        | Hammer, Virchow's 2 25                   | A-155 | Saw, Charriere's, 6-in. blade | 1 | 75 |
|        | Hook, calvarian 90                       |       | Saw, Charriere's, 8-in. blade |   |    |
| *A-130 | Hook and Chain, triple 25                | A-165 | Scissors, light, 41/2 inch    |   | 60 |
| *A-135 | Needles, assorted curves, doz 1 75       | A-170 | Scissors, medium, 41/2-inch   |   | 75 |
|        | Probe, University of Chica-              |       | Scissors, heavy, 6-inch       | 1 | 00 |
|        | go pattern 35                            |       | Scissors, fine, 4½-inch       |   | 70 |
| A-145  | Probe, Johns Hopkins pattern 40          |       | Scissors, curved, 41/2 inch   |   | 85 |