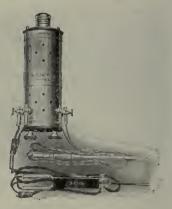

on the alternating current of any voltage and number of cycles and will furnish current for ordinary cauteries and all kind of diagnostic lamps. Being fitted with two pairs of binding posts, each with independent wiring, cautery and lamp may be used simultaneously. if desired. The current graduation is exceedingly fine and even and the range large so that the smallest diagnostic lamps and lightest cauteries as well as 15 volt lamps and ordinary cauteries may be used with equal satisfaction. Its construction is simple and thorough, there being practically nothing to get out of order and its easy portability enables it to fill an entirely unoccupied field, all other transformers being too bulky or heavy to be readily carried about, and none screwing directly into the socket. No resistance



lamp is used, so that trans illumination is obtainable in absolute darkness. When ordering please state voltage and number of cycles of current on which transformer is to be used.

| Price, | with | lamp | coras |         |       | *************************************** | 0 00 |
|--------|------|------|-------|---------|-------|-----------------------------------------|------|
| Price, | with | lamp | and   | cautery | cords |                                         | 2 25 |

#### F-16. THE ELECTRO SURGICAL INSTRUMENT CO. SOCKET CURRENT CONTROLLER.

This controller is the best appliance on the market for reducing the commercial current for the purpose of lighting diagnostic lamps. The requirements for such a device are that it shall be easily port-able, shall screw into any lamp socket,