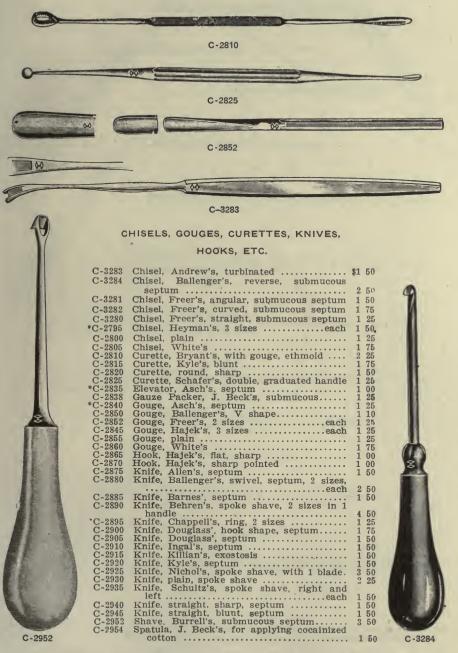

## Dissecting

A-250

Dissecting

| *A-115 | Hammer, steel, hooked han-<br>dle \$1 75 |       | Reamer, post-mortem<br>Seeker |   |    |
|--------|------------------------------------------|-------|-------------------------------|---|----|
|        | Hammer, Virchow's 2 25                   | A-155 | Saw, Charriere's, 6-in. blade | 1 | 75 |
|        | Hook, calvarian 90                       |       | Saw, Charriere's, 8-in. blade |   |    |
| *A-130 | Hook and Chain, triple 25                | A-165 | Scissors, light, 41/2 inch    |   | 60 |
| *A-135 | Needles, assorted curves, doz 1 75       | A-170 | Scissors, medium, 41/2-inch   |   | 75 |
|        | Probe, University of Chica-              |       | Scissors, heavy, 6-inch       | 1 | 00 |
|        | go pattern 35                            |       | Scissors, fine, 4½-inch       |   | 70 |
| A-145  | Probe, Johns Hopkins pattern 40          |       | Scissors, curved, 41/2 inch   |   | 85 |

#### **Dissecting Cases**

A-185 Vest Pocket Case. The cutting instruments in this neat and compact case are superior to those usually put in dissecting sets, being made of the best English steel and hand forged. The blades are the most approved patterns for fine work. Contents.--3 special knives or 2 special knives and 1 tenaculum, 1 forceps, 1 fine scissors, 1 set chains and hooks, in fine leather case with tilting flap for knives. Price..... Price..... \$3 75

#### CONTENTS OF DISSECTING CASES.

No. 1 Dissecting Case, contains: 1 scalpel, 1 tenaculum, 1 cartilage knife, 1 forceps, 1 scissors, 1 set chain hooks, 1 blow pipe.
No. 2. Dissecting Case, contains same as No. 1 with 1 scalpel added
No. 3. Dissecting Case, contains same as No. 2 with 1 scalpel added.
No. 4. Dissecting Case, contains same as No. 3 with 1 scalpel added.

|        |     |    |      |      |       |        |             | Case      | Case   | Case    |
|--------|-----|----|------|------|-------|--------|-------------|-----------|--------|---------|
|        |     |    |      |      |       |        | Polis       | hed wood. | Metal. | Leather |
|        |     |    |      |      |       |        | instruments |           | \$2 50 |         |
|        |     |    |      |      |       |        | instruments |           | 2 75   | \$2 75  |
|        |     |    |      |      |       |        | instruments |           | 3 00   |         |
| *A-205 | No. | 4. | Case | with | ebony | handle | instruments | 3 00      | 3 25   |         |
| *A-210 | No. | 1. | Case | with | metal | handle | instruments | 2 50      | 2 75   |         |
|        |     |    |      |      |       |        | instruments |           | 3 00   | 3 00    |
| *A-220 | No. | 3. | Case | with | metal | handle | instruments | 3 00      | 3 25   |         |
| *A-225 | No. | 4. | Case | with | metal | handle | instruments | 3 25      | 3 50   |         |
| X OFF  |     | -  |      | _    |       |        |             |           |        |         |

20th Century Post Mortem Set. Contents.—4 best quality scalpels, 1 heavy cartilage knife, 1 reamer, 1 enterotome scissor, 1 calvarian hook, 1 bone chisel, 1 blowpipe, 1 amputating knife, 1 small cartilage knife, 1 dissect-ing scissor, 1 steel hammer, 1 amputating saw, 1 rachitome, 1 set chain and hooks, 3 post mortem needles and ligatures. All on a finely nickel-plated rack—no solder being used—thus rendering it capable of being thoroughly sterilized for protection of operator. The case is leather cov-ered with nickel trimmings, having a very comfortable handle.......\$30 00 A-250