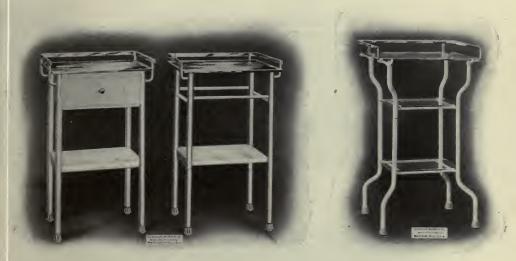

sheet steel drawer                     | 12  | 50 |

#### G-94

This table is of the same size and construc-tion as our Model table B116, with the addition

and waste dressing receptacle B300...\$13 50



#### G-104

### G-106. THE "WHITE LINE" OFFICE TABLE AND CABINET B310.

The table is of the same size and height as our Model table B116, with the addition of a sheet steel cabinet for dressings, which rests upon the lower shelf braces of the table. Cabinet is furnished with one shelf. A convenient table for office work.

G-106 The "White Line" Office Table and

Cabinet B310 ..... .....\$14 00

G-106 QUALITY GUARANTEED .- Specify section letter and number in ordering. Prices listed above are f. o. b. factory and freight will be added when shipped from San Francisco.



Instrument Tables



G-125.

G-130,

G-128.

### G-130. THE "WHITE LINE" TABLE B123B.

This Table has a polished plate glass top, 16x20 inches, with shelf of sheet steel. Nickel plated guard rail on back and two sides of the top. Frame is of tubular construction. Mounted on heavy rubber tips or furnished with Lignum Vitae Casters. Frame and shelf finished in pure white enamel, hand rubbed and baked.

### G-125. THE "WHITE LINE" TABLE B123C.

This table has a polished plate glass top, 16x20 inches, with shelf of sheet steel. Nickel plated guard rail on back and two sides of top. Sheet steel drawers of our improved frictionless pattern. Mounted on heavy rubber tips or Lignum Vitae casters. Frame, drawer and shelf finished in pure white enamel, hand rubbed and baked.

Price ......\$10 00

## G-128. THE "WHITE L