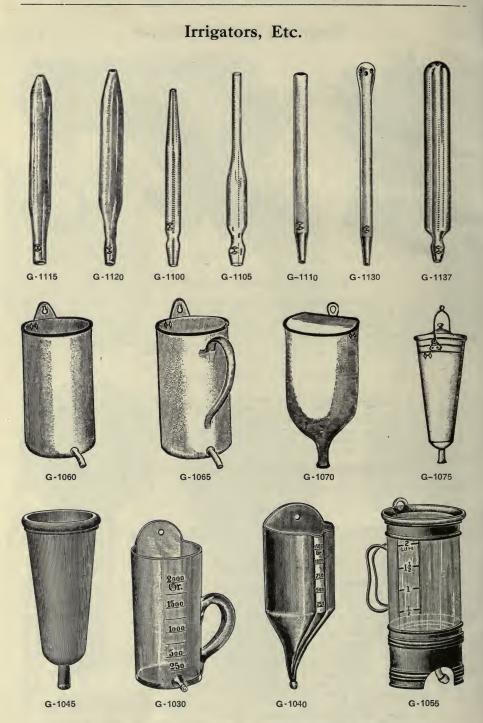

n's, perineal, round form, 17 in. diameter, apron 24 in. long 4     |    |
| G-400  | Morrison's, general surgical, 20 in. outside diameter                      | 00 |
| G-405  | Morrison's, laparotomy, 24 in, outside diameter                            |    |
| G-410  | Morrison's, general surgical, detachable tubular apron, 20 in 6 (          |    |
| G-415  | Morrison's, laparotomy, detachable tubular apron, 24 in 6 [                | 50 |
|        |                                                                            | 50 |
|        | ing to the unstable condition of the rubber market, we reserve the right t | to |
|        | our prices on rubber goods without notice.                                 |    |

QUALITY GUARANTEED .- Specify section letter and number in ordering.

.



Irrigators, Etc.



G-1090

## IRRIGATORS.

| *G-1025          | Irrigator, glass, graduated, without handle. 1000 gr., \$1.25; 2000 gr., \$1.50; 3000 gr.                                                                         | <b>\$1</b> \$ | 80 |
|------------------|-------------------------------------------------------------------------------------------------------------------------------------------------------------------|---------------|----|
| G-1030           | Irrigator, glass, graduated, with handle, 1000 gr., \$1.35; 2000 gr., \$1.80; 3000 gr.                                                                            | 2 1           |    |
| G-1040           | Irrigator, glass, graduated, funnel shape, 1000 gr., \$1.35; 2000 gr., \$1.75; 3000 gr.