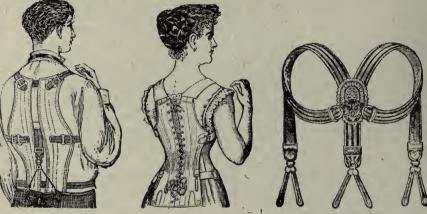

#### MEASUREMENTS REQUIRED.

#### MEASUREMENTS REQUIRED.

- Stand patient on sound leg, placing books or blocks under the diseased leg until the spine is straight. Take piece of strip lead and make contour of limb from scap-ula, over buttock and posterior part of leg, to point below the swelling of the calf. Transfer to paper, marking off calf, knee joint, middle of thigh, and crest
- of ilium Circumference below calf, inches.
- 3.
- 4.
- 5.
- 6.
- Circumference below calf, inches. Circumference of calf, inches. Circumference of knee joint, inches. Circumference of lower third of thigh, inches. Circumference of upper third of thigh, inches. Circumference 2 inches below crest of ilium, inches. Circumference of chest under axillae. 8.

FRONT VIEW. BACK VIEW H-250 H-240 H-250

H-270

H-245



H-260



QUALITY GUARANTEED .- Specify section letter and number in ordering.

H-265



H-275







H-285

#### SHOULDER BRACES.

H-235 THE "AUFRECHT." Child's, \$5.00 and \$5.50; youths', \$6.00 and \$6.50;

.\$7 50 one side.

| H-245  | THE "CORSET BACK," japanned springs, covered with fine jean, sizes                                       |        |
|--------|----------------------------------------------------------------------------------------------------------|--------|
| 11.070 | from 10 to 19 inches back                                                                                | \$1 DV |
| H-250  | THE "ENGLISH MILITARY," made of fine jean                                                                | 1 50   |
| H-200  | THE "GRAY'S," ladles', 4 sizeseach<br>THE "GRAY'S,