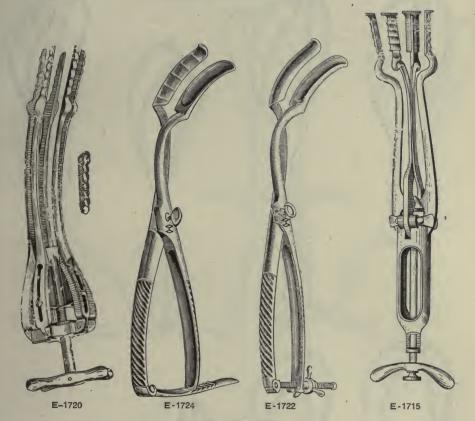

|      | 50   |
| E-1635  | Smith's, hard rubber, retroversion, 7 sizes                               |      | 20   |
| E-1640  | Smith's, soft rubber, elastic                                             |      | 50   |
| E-1645  | Thomas', hard rubber, anteversion                                         |      | 75   |
| E-1650  | Thomas', hard rubber, anteversion                                         |      | 75   |
| *E-1655 | Thomas-Smith's, hard rubber, retroflexion                                 |      | 50   |
| E-1660  | Thomas-Smith's, soft rubber, elastic, retroflexion                        |      | 75   |
| F 1665  | Zwank's hard rubbar                                                       |      | 1 75 |



## **Obstetric Instruments** .



#### COLPEURYNTERS.

| E-1670                                                             | Barnes', soft rubber, 3 sizes, per set, \$1.50; each, .50; stop cock, extra | \$0 | 25  |
|--------------------------------------------------------------------|-----------------------------------------------------------------------------|-----|-----|
| *E-1675                                                            | Braun's, soft rubber, with stop cock                                        |     | 75  |
| *E-1680                                                            | Braun's, soft rubber, with stop cock and belt                               | 2   | 25  |
| E-1685                                                             | Champetier de Ribes, large pattern, with stop cock, 3 sizeseac