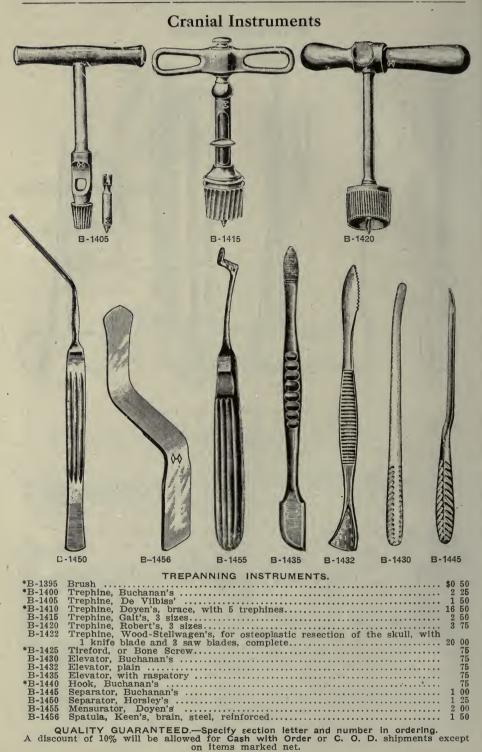

H-9



## **Bone Instruments**



 B-1392
 Bone Plate Screws, silver plated, % in. 'to 7% in., per doz., \$.50; 1 in. to 1½
 75

 in., per doz.
 76

 B-1393
 Screw Holding Forceps, Lane's, scissor handle.
 3 00

 \*B-1394
 Screw Holding Forceps, Lane's, plier handle.
 3 00

 B-1396
 Screw Holding Forceps, Lane's, plier handle.
 3 00

 B-1397
 Screw Driver, Lane's, hollow metal handle.
 1 25

 B-1398
 Screw Driver, Lane's, solid octagon handle.
 5 50

 B-1398
 Screw Driver and Holder, Lentz's.
 3 50

 The clamp may be removed from the driver after the screw has taken hold, thus permitting the assistant to insert another screw while the operator completes the driving of the previous one.
 \*B-1399

 \*B-1399
 Silver Wire, pure, heavy, per yard, No. 14, \$2.25; No. 16, \$1.50; No. 18.
 1 00



## **Bone Instruments**

#### Victor Bone Surgery Engine

Knowing that lack of power has been a great draw-back in some of the engines previously devised for work in bone surgery, we decided to use for the purpose a motor having not only all power required, but a considerable surplus besides. The motor is capable of developing one-fifth h. p. and will stand a considerable over load if necessary. It is especially constructed for this purpose, being wound for proper speed, quiet in operation and in every way well adapted to the work.

The hand piece or tool holder, is of very simple construction, strong, durable and can easily be sterilized, this latter feature being a very important one. The power is transmitted from the motor to the hand piece by means of a strong yet very flexible cable