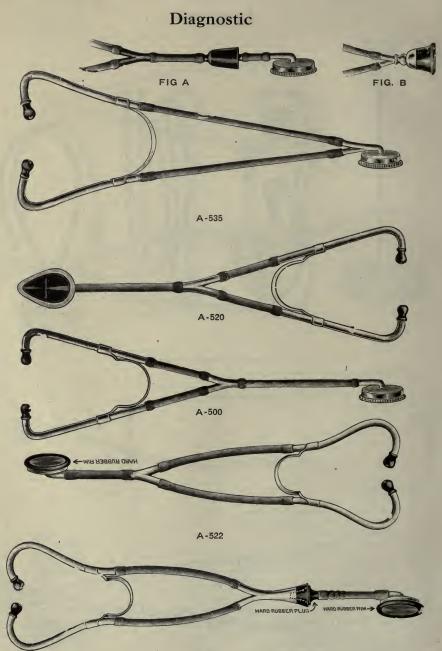

#### STETHOSCOPES

| A-600    | Ampliphonenet                                                                | 52  | 90         |
|----------|------------------------------------------------------------------------------|-----|------------|
| This     | s instrument is the most powerful of all irstruments devised for the stud    | У   | of         |
| internal | sounds. The resonating diaphragm is very sensitive and is capable of tr      | an  | <b>s</b> - |
| mitting  | sounds which are otherwise imperceptible. A small bell is an added part, and | ca  | in         |
| be atta  | ched to the regular diaphragm where it is necessary to localize sound.       |     |            |
| A-500    | Bowles', round diaphragm, 1% in., 1% in., or 2% in. diameternet              | \$4 | 00         |
| A-505    | Bowles', round diaphragm with extra hard rubber bell, Fig. A, any size       |     |            |
|          | diaphragmnet                                                                 | 4   |            |
| A-520    | Bowles', flat iron diaphragm, one size onlynet                               | 4   |            |
| A-522    | Bowles', non chill, No. 4, 1% in., 1% in., or 21/2 in. diameternet           | 4   | 00         |
|          | The diaphragm of this stethoscope has a hard rubber rim to avoid             |     |            |
|          | chilling the patient.                                                        |     |            |
| A-524    | Bowles', non chill, No. 6, same as the non chill No. 4, but in addition has  | -   |            |
|          | Albion-Ford pattern of chest piece and Bloomfield Connectionnet              | 6   | 00         |
| *A-525   | Penhallow, made with special elastic diaphragm, 1 in., 1¼ n., or 1½ n.       |     |            |
|          |                                                                              | 3   | 00         |
| A-535    | Bowles-Pllling, special, round diaphragm, 1% in., 1% in., or 2% in. dia-     |     |            |
|          | meternet                                                                     | 4   | 00         |
| A-537    | Bowles-Pilling, special, round diaphragm, with extra hard rubber bell,       |     |            |
|          | Fig. Bnet                                                                    | 4   | 50         |
| A-607    | The Pulaski, round diaphragm, one of the simplest and best of the dia-       |     |            |
|          | phragm model of stethoscope. Is compact and is complete with leather         |     |            |
|          | purse case, for carrying in pocketnet                                        | 2   | 00         |
| A-608    |                                                                              | 0   |            |
| A - 609  | Tape Measure, steel. 1 meter, 0.80; 17/2 meters, 1.00; 2 meters              | 1   | 25         |
|          |                                                                              |     |            |
|          |                                                                              |     |            |