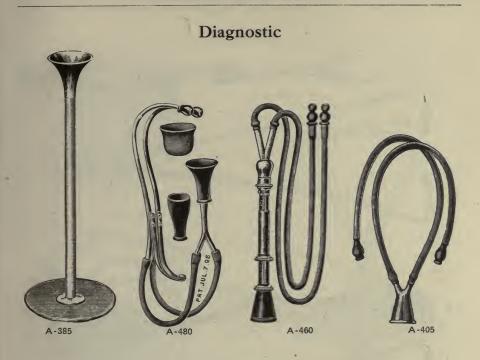

#### STETHOSCOPES-SINGLE

| *A-380 | Daland's,   | 1 | 50 |
|--------|-------------|---|----|
| A-385  | Hawksley's, | 1 | 00 |
| *A-390 | Kolber's,   | 1 | 25 |
| *A-395 | Separable,  | 1 | 50 |
| *A-400 | Telescopic, | 1 | 50 |

#### STETHOSCOPES - BINAURAL

| A-405  | Acme                                                                         | 1 | 25 |
|--------|------------------------------------------------------------------------------|---|----|
| *A-408 | Albion                                                                       | 3 | 00 |
| *A-412 | Brooklyn                                                                     | 1 | 25 |
| A-415  | Camman's, with elastic spring                                                | 2 | 00 |
| *A-420 | Camman's, with flat metal spring                                             | 2 | 00 |
| *A-425 | Camman's, with spiral spring                                                 | 2 | 00 |
| *A-430 | Camman's, folding                                                            | 3 | 00 |
| *A-435 | Double End, pocket, hard rubber                                              | 1 | 25 |
| *A-437 | Ford's (Same as Post Graduate)                                               | 2 | 75 |
| *A-440 | Gannett's                                                                    | 2 | 25 |
| A-445  | Ideal                                                                        | 2 | 00 |
| *A-450 | Knight's                                                                     | 3 | 50 |
| A-460  | Oertel's, differential, for measuring the relative intensity of heart sounds | 9 | 00 |
| A-472  | Post Graduate, with extra heavy metal and non-collapsible rubber tubes       | 2 | 75 |
| A-480  | Sheppard's, Folding                                                          | 2 | 50 |
| A-485  | Snofton's, improved                                                          | 1 | 50 |
| *A-488 | Tiemann's, same as the Albion                                                | 3 | 00 |
|        |                                                                              |   |    |