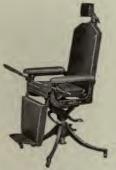

rrigation treatments, few appliances have covered the field so thoroughly as have the Yale and Oxford. They'ar known the world over as the best.

The back and seat of either the Yale or Oxford work automatically and are securely held in any position by a hand lever and the chair can be tilted backward or forward by a foot lever. The range of seat from floor is 24 to 34 inches. The patent head rest is also adjustable.



G-38-42

..... \$70 00

YALE. Chair is raised by foot lever and lowered by compression. The drop seat secures the proper dorsal position. OXFORD. Chair is raised by a revolving screw.

PRICES.

G-42 Yale Imt. leather upholstery...... 65 00 G-44 Oxford Gen. leather upholstery..... 50 00 G-46 Oxford Imt. leather upholstery...... 45 00

G-38 Yale Gen. leather upholstery.....



G-44-46

# SPECIALIST'S CHAIR No. 7.

For eye, ear, nose and throat work the Allison No. 7 has long been a favorite.

The special curved pattern back is readily adjustable up or down, so that patients of all sizes may be accommodated. The seat revolves independent of the back and as there are no arm posts, patients may be turned from side to side permitting treatment of either ear. By a foot lever the entire chair may be tipped backwards or by a hand lever at the side the back is inclined without tilting the chair. Range of seat from floor 18 to 26 inches.

#### PRICES.

G-48 Specialist's Chair No. 7A, wood seat and back, quartered oak .....\$45 00 G-52 Specialist's Chair No. 7, seat and back upholstered in genuine leather ..... 50 00



## QUALITY GUARANTEED.-Specify section letter and