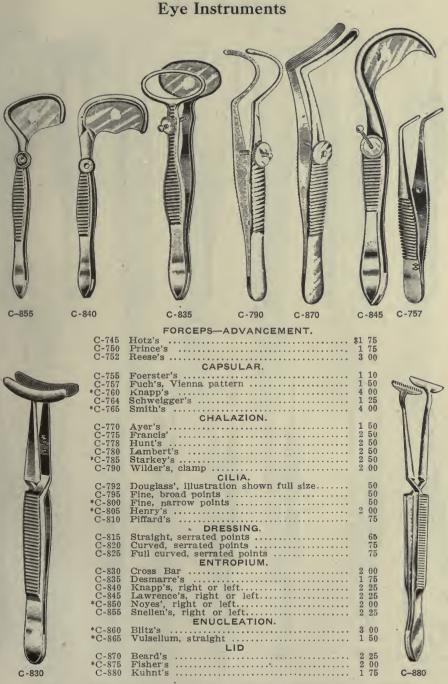

and cord. The Victor No. 3 is by far the strongest hand or portable magnet on the market; it is completely covered with polished hard rubber, the case is leather and plush lined.

Price for 110 Volt direct current, or for batteries as shown in case.....\$12 00



C-748. VICTOR NO. 2 LITTLE GIANT EYE MAGNET. The No. 2 Little Giant Eye Magnet has a little over one-fourth the strength of the large Victor Giant Magnet.

It is provided with two interchangeable gold-plated tips and is equal in appearance and workmanship to the larger

It can be raised or lowered, swivelled and tilted.

C-749

QUALITY GUARANTEED.—Specify section letter and number in ordering. A discount of 5% will be allowed for Cash with Order or C. O. D. shipments on Electrical Apparatus.

## WM. HATTEROTH'S SURGICAL HOUSE





QUALITY GUARANTEED .- Specify section letter and number in ordering.

# WM. HATTEROTH'S SURGICAL HOUSE

**Eye Instruments** 



### **Eve Instruments**



QUALITY GUARANTEED .- Specify section letter and number in ordering.



QUALITY GUARANTEED.-Specify section letter and number in ordering.

### Eye Instruments



QUALITY GUARANTEED.—Specify section letter and number in ordering. A discount of 10% will be allowed for Cash with Order or C. O. D. shipments except on items marked net.

205



QUALITY GUARANTEED.—Specify section letter and number in ordering. A discount of 10% will be allowed for Cash with Order or C. O. D. shipments except on items marked net.

Eve Instruments . C-1350 C-1325 C-1340 C-1310 C-1325 C · 1225 Atropin C-1315 C-1240 C-1345 C-1305 C-1320 CANULAES AND STYLES. CAN