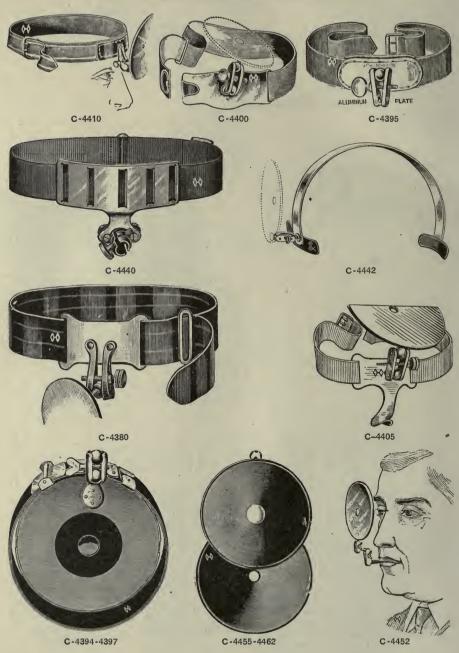

n lined rubber tubing lead in g from pump to receiver.

Receiver is made of brass, with dome riveted and sweated on, bottom of tank sweated on, equipped with air pressure gage, inlet and outlet valve, and air regulating valve from receiver to outlet. Tested up to 100 lbs. air pressure, gage reading to 50 lbs. Receiver and fittings highly pollshed and nickel plated.

The pump is of the regular T handle style of the best make and fully guaranteed.

For a physician whose practice requires only a limited amount of compressed air, we can heartily recommend this apparatus.

Price, complete as described .....\$25 00

C-4220



A discount of 10% will be allowed for Cash with Order or C. O. D. shipments except on items marked net.

# Brackets and Illuminating Apparatus



# Head Bands and Mirrors





Laryngeal Mirror Sizes.

C-4475

277



C-4482

HEAD BANDS.

| C-4380  | Bosworth's                                                                             | \$0 | 75      |
|---------|----------------------------------------------------------------------------------------|-----|---------|
| *C-4392 | Fox's, spectacle frame                                                                 | 5   | 00      |
| *C-4393 | Frankel's, without mirror                                                              |     | 25      |
| C-4394  | Frankel's, with head mirror, aluminum back, 3 inch                                     |     | 50      |
| *C-4396 | French's, aluminum plate, leather band, non-puncturing buckle                          |     | 25      |
| C-4397  | Frankel's, with head