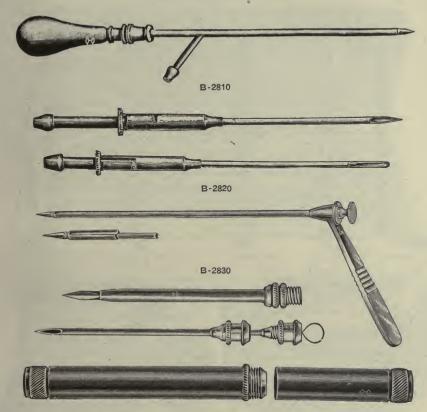

, sizes | 5, 9, 13, 17, F.C., H.C., Stper doz. tubes 2 | 00 |
| Iron dyed with intestinal  | needlesper doz tubes 2                       | 00 |

# SILKWORM GUT

| White or iron dyed, fine, medium,   | coarseper doz. tubes                 | 2 00 |
|-------------------------------------|--------------------------------------|------|
| White, with needles, sizes 5, 9, 13 | , 17, F.C., H.C., Stper doz. tubes 2 | 2 00 |

# HORSEHAIR

3 lengths in tube.....per doz. tubes 2 00

# **KANGAROO TENDONS**

Fine, medium, coarse.....per doz. tubes 2 00

# **CELLULOID THREAD**

With intestinal needles...... per doz. tubes 2 00

QUALITY GUARANTEED.—Specify section letter and number in ordering. Prices Quoted Above are Strictly Net.



QUALITY GUARANTEED.-Specify section letter and number in ordering.





B-2825

#### TROCARS.

| *B-2800       | Trocar, anasarca, Southey's                                               | \$3 | 00 |
|---------------|---------------------------------------------------------------------------|-----|----|
| <b>B-2805</b> | Trocar, Birch's, with perforated canulae                                  | 1   | 50 |
| <b>B-2810</b> | Trocar, Emmet's, small, No. 10 French scale                               | 2   | 50 |
| B-2815        | Trocar, exploring, German silver canulae                                  |     | 75 |
| B-2820        | Trocar, Fitch's, dome                                                     | 1   | 50 |
| B-2825        | Trocar, Fowler's, pocket, with salt infusion needles                      | 1   | 25 |
| B-2830        | Trocar, Guitera's, per