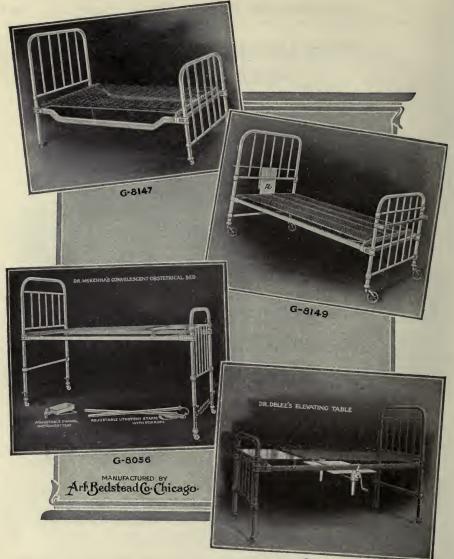

complete with every valve and valve connection made and with all necessary piping from the sterilizers to the risers coming up through the floor, for steam, return, water and waste.

We have built our apparatus in this way for two reasons; first, we are positively sure that every connection is made to secure the best working results; secondly, because it insures the Hospital, installing the apparatus, a great saving in the cost of the pipe installation.

We build with either iron pipe finished in aluminum, bronze or with brass pipe polished and nickel plated.

The Stand is finished in white enamel, hand rubbed and baked, and is built to suit the space it is to occupy in the sterilizing room.

We shall be pleased to quote price upon receipt of specifications.

## "Art Line" Hospital Beds



G-8088

## G-8056. DR. McKENNA'S COMBINATION OBSTETRICAL AND CONVALESCENT BED.

G-3055. DR. MCKENNA'S COMBINATION OBSTETRICAL AND CONVALESCENT BED. White enameled. Made 3 ft, wide by 6 ft, 6 in, long over all. Head end 56 in, high. Foot end 38 in, high, with removable top. By simply lifting off the top of the foot end of the bed and inserting the Lithotomy Staffs and Instrument Tray the bed is converted into a Surgical bed. This can be done in less than one-half minute, because all attachments are simple and do not require screws or bolts of any kind. Special Surgical Bed Spring, 30 in, high; the foot end of the spring is solidly constructed of heavy sheet steel, 3 ft. by 18 in., which forms a firm table on which patient rests during an operation. In all other respects the springs are as