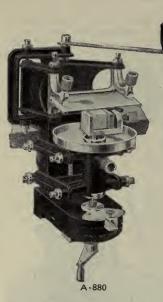

### **Objectives and Eye Pieces**

A-805

A-840-845

Achromatic Objectives

| Catalogue No. | М. М.          | Inches,<br>Approx. | Numerical<br>Aperture | Fixed Mount<br>(Prices net) | Adjust. Mount<br>(Prices net) |
|---------------|----------------|--------------------|-----------------------|-----------------------------|-------------------------------|
| A 770         | 16 .           | 23                 | 0.30                  | 5.00                        |                               |
| *A 775        | 12             | 12                 | 0.40                  | 8.00                        |                               |
| *A 780        | 8              | 13                 | 0.50                  | 8.00                        |                               |
| *A 785        | 5              | 15                 | 0.70                  | 8.00                        |                               |
| A 790         | 4              | <u>1</u><br>6      | 0.66                  | 8.00                        |                               |
| *A 795        | 3.5            | 7                  | 0.85                  | 8.00                        | 18.00                         |
| *A 800        | 3              | 18                 | 0.85                  | 8.00 .                      | 18.00                         |
| A 805         | 2<br>oil im.   | 1 <sup>1</sup> 2   | 1.30                  | 27.00                       |                               |
| *A 810        | 1.5<br>oil im. | 16                 | 1.30                  | 40.00                       |                               |

### Huyghenian Eye Pieces

| Catalogue No. | Power      | Equivalent Focus                            | Price, Net |
|---------------|------------|---------------------------------------------|------------|
| A 815         | 3x         | 50 mm2 in.                                  | \$1.50     |
| A 820         | 4x         | 40 mm.—13 in.                               | 1.50       |
| A 825         | 6x         | $30 \text{ mm.} - 1\frac{1}{5} \text{ in.}$ | 1.50       |
| A 830         | 8 <b>x</b> | 25 mm1 in.                                  | 1.50       |
| A 835         | 9x         | · 20 mm.— ‡ in.                             | 1.50       |

### A-840-845. MICROMETER EYE PIECE

QUALITY GUARANTEED.—Specify section letter and number in ordering. Prices on Microscopic Objectives and Eye Pieces Strictly Net.