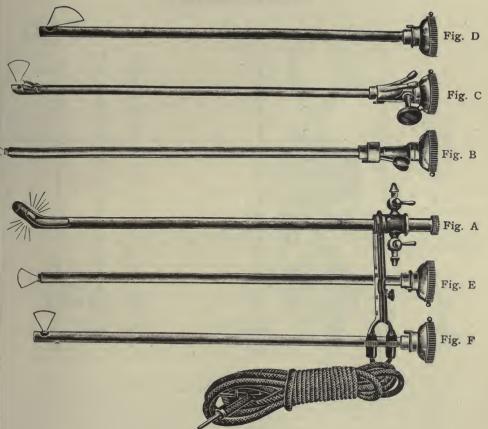

|                                |
| D-1205<br>D-1210<br>D-1215<br>D-1220<br>D-1225 | Conical, sizes 6 to 30 French<br>Cylindrical, sizes 6 to 30 French<br>Double Channel, sizes 14, 16, 18, 20, 22 and 24 French<br>Mercier's, coude, sizes 10 to 24 French<br>Olivary, sizes 7 to 30 French<br>These catheters are of the best quality of web, they are mad<br>careful precision, are reliable, durable and proof against disin<br>fluids. They will keep in any climate, will not get sticky, an<br>lasting and yet resisting. | 40<br>1 50<br>65<br>65<br>le with<br>nfecting | ζ.                             |



QUALITY GUARANTEED.—Specify section letter and number in ordering. A discount of 10% will be allowed for Cash with Order or C. O. D. shipments except on items marked net.

356



D-1345

METAL CATHETERS.

| D-1235        | Female, plated, .40; silver                                                                            | \$0 | 75 |
|---------------|--------------------------------------------------------------------------------------------------------|-----|----|
| *D-1240       | Female, glass, each, .10; dozen                                                                        | 40  | 75 |
| D-1245        | Female, double channel, plated, \$1.50; silver                                                         |     | 50 |
| D-1250        | Female, double channel, Haslam's Perfection, plated, \$1.50; silver                                    |     | 50 |
| *D-1252       | Female, double channel, Haslam's Perfection, long eye, plated, \$1.50; silver.