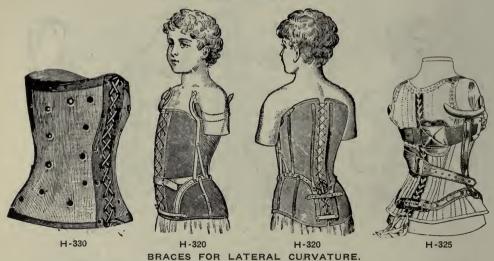

### MEASUREMENTS REQUIRED.

1. Patient's name (or sex).

- 2. Patient's age.
- 3. Patient's weight (estimated).
- 4. Distance from sacro lumbar articulation to vertebra prominens.
- 5. Distance from sacro lumber articulation to first vertebra involved.
- 6. Distance from sacro lumbar articulation to last vertebra involved.
- 7. Distance from crest of ilium to axilla, right side.
- 8. Distance from crest of ilium to axilla, left side.
- 9. Distance from the center of one scapula to the center of the other.
- 10. Horizontal (transverse) diameter of the protuberance.
- 11. Circumference of chest under axillae.
- 12. Circumference of pelvis one inch below the iliac crests.

In addition to the above measures, please state if the convexity of the curve is to<sup>4</sup> the right or left side.



H-320 THE BEELY SPINAL CORSET. Price, \$50.00 to .....

.....\$75 00 This appliance was devised by Dr. F. Beely, of Berlin, Germany, and is used by him with excellent results. Its use has been very satisfactory where the surgeon has succeeded in having the corset properly made and accurately fitted to patient. It can be used in the treatment of either scoliosis or kyphosis, though Dr. Beely recommends it particularly for the former deformity. It is made over a cast of the patient, which should be made while the patient is suspended, or it is fitted to the patient himself, where convenient. The appliance is made of strong cloth and spring steel work, except the pelvic portion, where the steel should be malleable. It is made to lace front and back, admitting of easy removal or application.