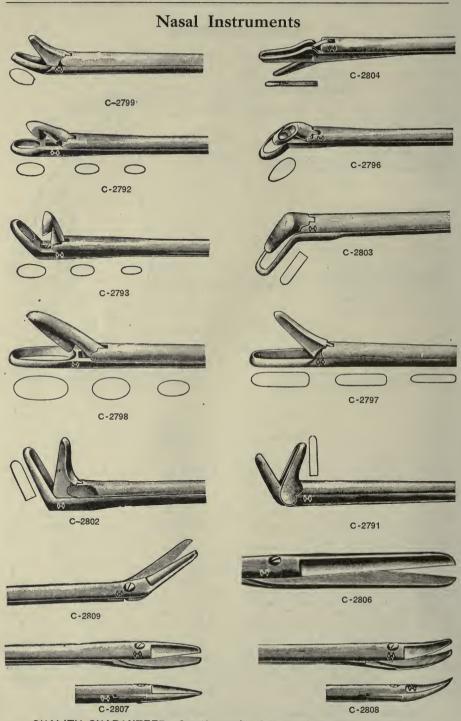

| 50 |
| C-2786  | Van Struycken's, latest, angled to side, right           | 9   | 00 |
| C-2787  | Van Struycken's, latest, angled to side, left            | 9   | 00 |
| C-2788  | Van Struycken's, latest, straight, lateral cut, right    | 9   | 00 |
| *C-2789 | Van Struycken's, latest, straight, lateral cut, left     | 9   | 00 |
| *C-2790 | Weir's                                                   | 3   | 50 |

The attention of the specialist is called to the construction of our Van Struycken forceps. The construction offers two distinct advantages over other makes. The cut is narrower and sharper. The groove on each side of the blades, extending backward toward the handles, permits of continuous forward cutting.

QUALITY GUARANTEED .- Specify section letter and number in ordering.



# Nasal Instruments



#### NASAL CUTTING FORCEPS

#### FITTING HASLAM'S UNIVERSAL HANDLE.

|                                                                                                                       |