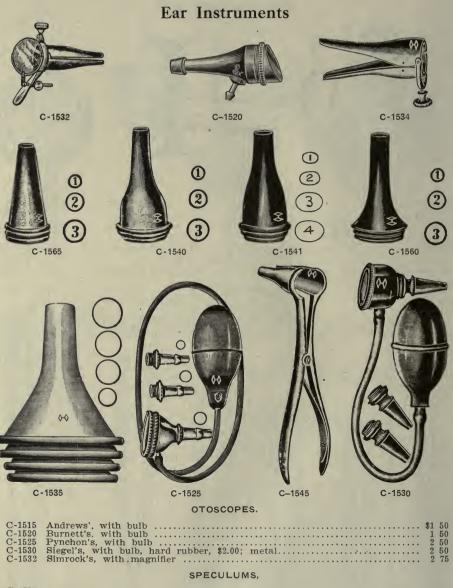

...

 \*C-1250 C-1255 25 ī 25 35 C-1260 PROBES. Anel's, silver Bowman's, 8 sizes, per set, plated, \$1.00; silver... Hotz's, 6 sizes, plated, each Theobald's, 16 sizes, per set, plated, \$3.00; silver... Williams', 8 sizes, per set, plated, \$1.75; silver... SYRINGES. C-1265 C-1270 C-1272 C-1275 2 00 50 7 00 2 50 C-1280 C-1235 SYRINGES. Agnew's, lachrymal, plated, \$3.00; silver.... Colburn's, lachrymal, plated, \$3.00; silver... Criterion Dunn's, lachrymal, \$.90; with middle ear tip... Criterion Dunn's, lachrymal, platinum point, No. 2, \$1.20 No. 4 Risley's, with four tips... Will's Eye Hospital, 3 tips \*C-1285 C-1290 6 50 7 50 C-1220 C-1295 C-1296 4 00 C-1300 C-1302 50 5 00 C-1304 4 50 SUNDRIES.



Ear Instruments



QUALITY GUARANTEED.-Specify section letter and number in ordering.



| C-1534   | Bonafont's, bivalve 1                                                    | 50 |
|----------|--------------------------------------------------------------------------|----|
|          | Boucheron's, set of 4, plated or aluminum 1                              |    |
|          | Boucheron's, extra large, for operating, plated 1                        |    |
| C-1540   | Gruber's, plated, \$1.00; silver 2                                       | 50 |
| C-1541   | Gruber's, hard rubber, set of four                                       | 50 |
| C-1545   | Kramer's, bivalve, 4 sizes, cast                                         | 75 |
|          | Toynbee's, hard rubber, .50; plated, \$1.00; silver 2                    |    |
|          | Wild's, hard rubber, .50; plated75; silve