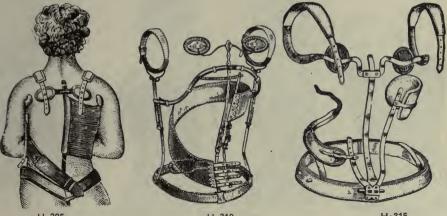

ae prominens to sacro lumbar articulation.
- 3. Distance from axilla to crest of ilium, right side.
- 4. Distance from axilla to crest of ilium, left side.
- 5. Distance from center of right to center of left scapula.
- 6. Circumference of waist.
- 7. Circumference of chest under axilla.
- 8. Circumference of pelvis 1 inch below crest of ilium.
- 9. Circumference of arm under axilla and around shoulder.

10. Place a flexible strip of metal along the spine, moulding it exactly to its curves from the seventh cervical vertebra to the middle of the sacrum. With this as a pat-tern, trace carefully the curve obtained upon a sheet of paper, marking upon it location of following points: Upper and lower borders of the scapulae, crest of ilium and affected parts of the spine. Send us this tracing.



H-305

#### H-310

H-315

#### BRACES FOR LATERAL CURVATURES.

H-305 IMPROVED BRACE FOR LATERAL CURVATURE. Price, \$25.00 to.....\$35 00

To the pelvic belt are attached, laterally, two elastic crutches, so as to relieve the spine of the weight of the trunk. Posteriorly, a single, strong, upright bar, holding a couple of adjustable pads for the scapula, and just below, a leather band, of proper width, terminating in strong elastic India-rubber webbings. This band is passed around the protuberance obliquely, and buckled to the pelvic belt in front, an inch or two beyond the linea alva.

Attached to the ends of the adjustable cross-plece, are padded crescent-shaped crutches, terminating in padded shoulder straps which fasten on buttons, placed upon the oval shoulder blade pads.

To the pos