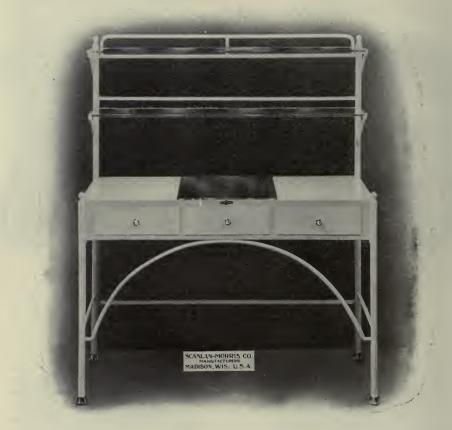

Nickel plated guard rail on back and two sides of top. Sheet steel drawers of our improved frictionless pattern. Mounted on heavy rubber tips or Lignum Vitae casters. Frame, drawer and shelf finished in pure white enamel, hand rubbed and baked.

Price ......\$10 00

## G-128. THE "WHITE LINE" TABLE B123R.

A table of graceful, attractive design with top and shelves of polished plate glass; guard rail of nickel-plated steel and frame of tubular construction with curved legs; mounted on heavy rubber tips or Lignum Vitae casters; finished in white enamel, hand rubbed and baked.

Price ......\$10 00

QUALITY GUARANTEED .- Specify section letter and number in ordering.

Prices listed above are f. o. b. factory and freight will be added when shipped from San Francisco.

H-33

Laboratory Tables



### G-132. "WHITE LINE" LABORATORY TABLE.

A most convenient stand or work table for the Laboratory or work room. The Bracketed Plate Glass Shelves for the reception of reagents, stains, etc. The drawers for odds and ends, and the glass top of the work table for microscopic, blood and urine test work.

The top is of one piece of heavy polished French plate glass, 24x48 inches, enameled on its under surface into three equal sections. The center section is enameled in black and will be found eminently useful in microscopic work for color differentiation.

The shelves are of heavy polished plate glass, 8x48 inches, and are guarded with back rails.

The drawers are of sheet steel of our improved frictionless construction.

The frame is of tubular construction, with bridge front brace, (permi