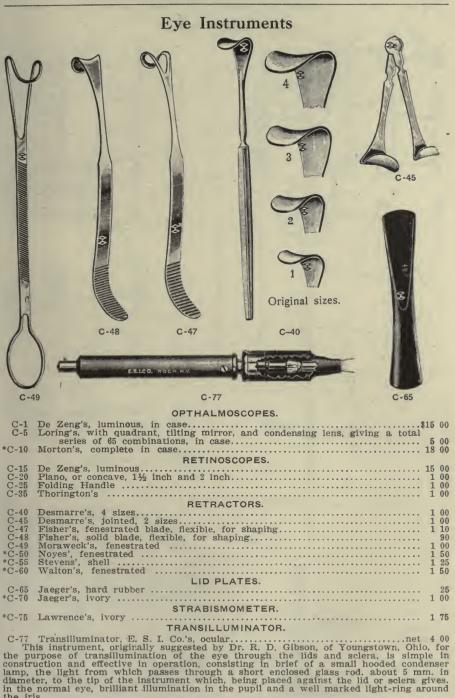

## WM. HATTEROTH'S SURGICAL HOUSE

QUALITY GUARANTEED.—Specify section letter and number in ordering. A discount of 10% will be allowed for Cash with Order or C. O. D. shipments except on items marked net.