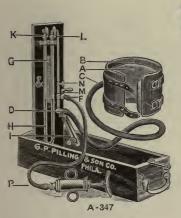

#### SPHYGMOGRAPHS

| A-340 Dudgeon's                    | \$21 | 00  |
|------------------------------------|------|-----|
| *A-345 Richardson's                | 25   | 00  |
| SPHYGMOMANOMETERS                  |      |     |
| A-347 Faught's, complete with      |      |     |
| pump and arm band, in polished     |      |     |
| mahogany casenet                   |      | 00  |
| A-348 Fedde's Indicator, for dias- |      | 00  |
| tolic ppressure, to be attached to |      |     |
| Faught's Sphygmomanometer          |      |     |
| net                                |      | 50  |
| A-355 Gaertner's, pocket           | 20   | 00  |
| *A-365 Riva-Rocci-Cook's, portable |      | 00  |
| net                                |      | 50  |
| *A-370 Stanton'snet                |      | 00  |
| SPHYGMOMETERS                      |      | 00  |
|                                    |      | .00 |
|                                    | L O  | .00 |
| SPIROMETERS                        |      |     |
| *A-375 Simplex, aluminum bronze    |      |     |
| finish                             |      | 00  |
| A376 Simplex, nickel plated finish |      | 00  |
| Note. Circulars giving detaile     | a c  | le- |

scription of blood pressure apparatus will be mailed upon request.