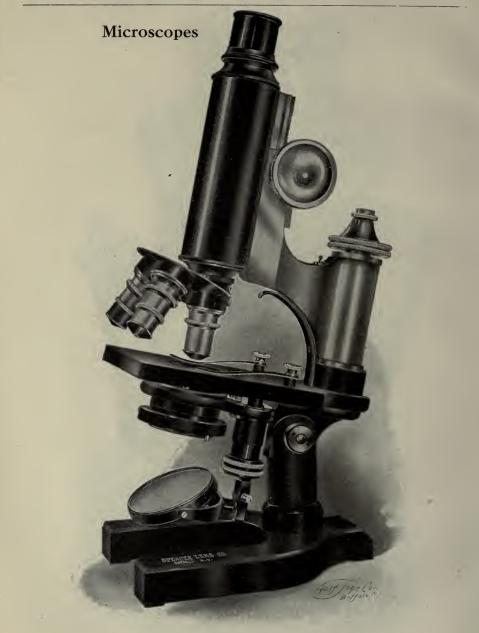

#### Spencer Microscope No. 20

The stage on this microscope is exceptionally large, there being a free distance of 68 mm. (2% inches) from the optical axis to the base of the arm.

PRICES.

No. 20 A, \$64.00; No. 20 B, \$68.00; No. 20 C, \$65.50; No. 20 D, \$69.50; No. 20 H, \$95.00. Note. All prices on No. 20 include condenser and iris diaphragm.