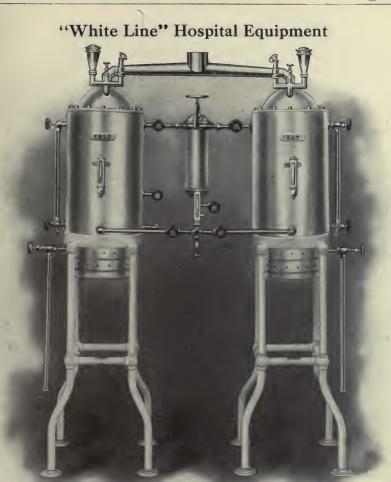

ng<br>16x24 inches. Price<br>"White Line" High Pressure Dressing<br>20x28 inches. Price<br>"White Line" High Pressure Dressing<br>16x48 inches. Price<br>PALITY GUARANTEED.—Specify sect | 14x22 inches. Price | <ul> <li>14x22 inches. Price</li></ul> | <ul> <li>"White Line" High Pressure Dressing Sterilizer No. 1, sterilizing 14x22 inches. Price</li> <li>"White Line" High Pressure Dressing Sterilizer No. 2, sterilizing 16x24 inches. Price</li> <li>"White Line" High Pressure Dressing Sterilizer No. 3, sterilizing 20x28 inches. Price</li> <li>"White Line" High Pressure Dressing Sterilizer No. 2x, sterilizing 16x48 inches. Price</li> <li>WALITY GUARANTEED.—Specify section letter and number in the listed above are f. o. b. factory and freight will be added with</li> </ul> |

from San Francisco.



SCANLAN-MORRIS DU MAN JEACTURERS A. B. N. WIS.U.S.A.

#### "WHITE LINE" HIGH PRESSURE WATER STERILIZERS.

It is impossible for us in the limited space at our command to give detailed description of our water sterilizers. They are built on the same scientific lines as our dressing sterilizer, and the same care is extended in their construction. The material used is of the very best we can buy. All fittings are absolutely standard, the design is good, and we guarantee in every way their efficiency and durability. The illustration shows our gas heated outfit. We make them also for steam heating, for steam and gas combined, and when necessary for gasoline or denatured alcohol. Special catalogue giving full descriptive details sent by mail upon request.

#### STYLE B410, GAS HEATED.

G-825 "W