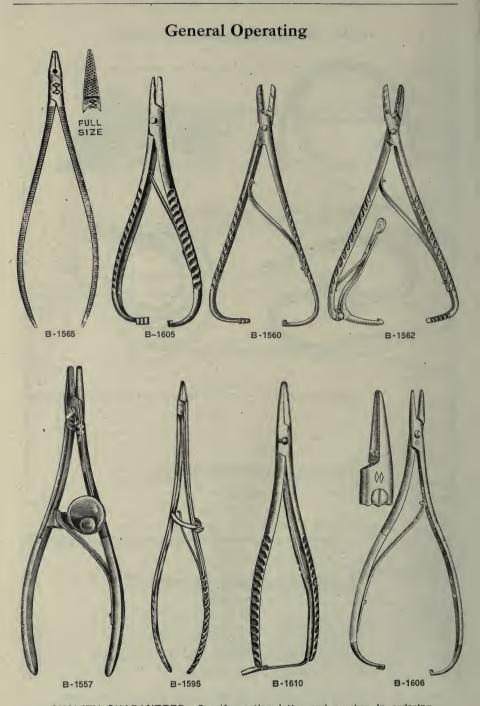

## An Ideal Fracture Bed

Fractures once set give surgeon no worry, as patient is easily handled without danger of displacement.

FOOT SECTION IS DIVIDED so that each limb may be placed in the position desired. Head and central sections operate with a removable crank.

## Hospitals, Sanitariums and Private Homes

Instantly and easily adjusted to every position obtainable on an operating table.

Permits frequent change .of patient without handling.

A combination bed and chair a boon to the convalescent; enables patient to sit up gradually.

Finish, Japan and white enamel.

Standard 5-inch border, best quality A. C. A. narrow blue and white stripe or Fancy Art Tickings. Unless absolutely specified, we ship A. C. A. Ticking. Mattresses are made plain or tufted. We ship Tufted unless otherwise instructed. Transportation charges prepaid to nearest Kailroad Station.

### Ice Caps and Bags, Water Bottles, Sheeting, Etc.

QUALITY GUARANTEED.-Specify section letter and number in ordering.

2, white enameled metal parts birds eye maple top, 18x27 5 50 inches .....

SCANLAN-MORRIS CO MANUFACTURERS MADISON, WIS, U.S. A

THE "STANDARD" BEDSIDE TABLE.

G-1585-1589

and the

There is no problem of the sick room so hard to solve as that to serving a meal to one sick in bed. A tray is unsatisfactory and uncomfortable, and a side table is almost out of the question on account of inconvenience.

Our "White Line" bedside table overcomes all of these objections, being a combination of the tray and table so constructed as to give the greatest comfort with the most convenience. It is made with gray iron base that permits the tray or table to project over the bed-the tray adjustable to any height or any angle.

#### GOLD MEDAL BACK REST NO. 101.

These back rests are made so that they are easily adjusted by means of iron ratchets, so attached that it is impossible for the back rest to collapse. They have no cross bars to come in contact with the patient's back, and are furnished with aprons upon which the patient sits to hold them in place. Each rest is furnished with straps to hold a nillow. pillow.