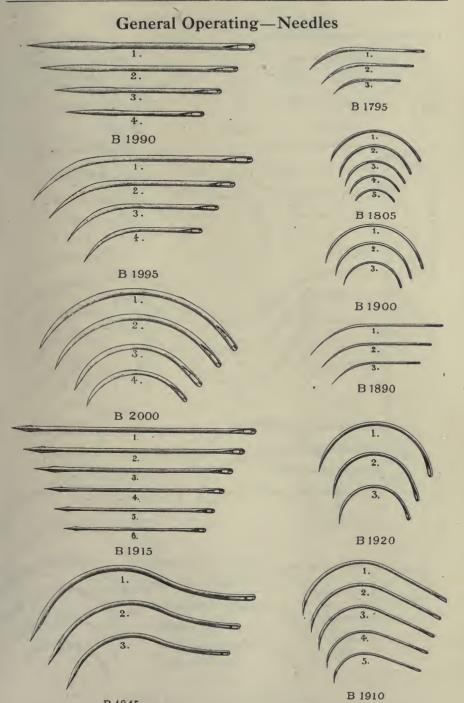

| Richter's, with grasping point and improved release catchnet |     |    |
|                | Richter-Brown's, with Brown revolving locknet                |     |    |
|                | Richter-Mathieu's, with improved release catchnet            |     |    |
| <b>B-1645</b>  | Mayo-Richter'snet                                            |     |    |
| *B-1650        |                                                              |     |    |
| <b>B-165</b> 2 |                                                              |     |    |
| B-1654         | Sether-Richter's, improved release catch, 7 innet            | 5 5 | 50 |
|                |                                                              |     |    |

#### NEEDLE BOXES.





Illustrations show full size of needles.





B 1845 Illustrations show full size of needles. QUALITY GUARANTEED.—Specify section letter and number in ordering. A discount of 10% will be allowed for Cash with Order or C. O. D. shipments except on items marked net.



Illustrations show full size of needles. QUALITY GUARANTEED.—Specify section letter and number in ordering. A discount of 10% will be allowed for Cash with Order or C. O. D. shipments except on items marked net.



H-10





#### SANDERS' PATENT NEEDLES.

The Sanders' Self-Locking Eye (See page 146, Figs. A, B, and C) prevents the thread from slipping out of the needle while sewing, tying and in other manipulations, thereby saving valuable time which would be consumed threading the needle during operation.

It also allows the needle to be used nearer the end of the catg