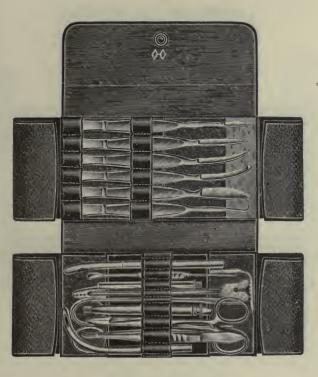

#### **Dissecting Cases**

A-185 Vest Pocket Case. The cutting instruments in this neat and compact case are superior to those usually put in dissecting sets, being made of the best English steel and hand forged. The blades are the most approved patterns for fine work. Contents.--3 special knives or 2 special knives and 1 tenaculum, 1 forceps, 1 fine scissors, 1 set chains and hooks, in fine leather case with tilting flap for knives. Price..... Price..... \$3 75

#### CONTENTS OF DISSECTING CASES.

No. 1 Dissecting Case, contains: 1 scalpel, 1 tenaculum, 1 cartilage knife, 1 forceps, 1 scissors, 1 set chain hooks, 1 blow pipe.
No. 2. Dissecting Case, contains same as No. 1 with 1 scalpel added
No. 3. Dissecting Case, contains same as No. 2 with 1 scalpel added.
No. 4. Dissecting Case, contains same as No. 3 with 1 scalpel added.

|        |     |    |      |      |       |        |             | Case      | Case   | Case    |
|--------|-----|----|------|------|-------|--------|-------------|-----------|--------|---------|
|        |     |    |      |      |       |        | Polis       | hed wood. | Metal. | Leather |
|        |     |    |      |      |       |        | instruments |           | \$2 50 |         |
|        |     |    |      |      |       |        | instruments |           | 2 75   | \$2 75  |
|        |     |    |      |      |       |        | instruments |           | 3 00   |         |
| *A-205 | No. | 4. | Case | with | ebony | handle | instruments | 3 00      | 3 25   |         |
| *A-210 | No. | 1. | Case | with | metal | handle | instruments | 2 50      | 2 75   |         |
|        |     |    |      |      |       |        | instruments |           | 3 00   | 3 00    |
| *A-220 | No. | 3. | Case | with | metal | handle | instruments | 3 00      | 3 25   |         |
| *A-225 | No. | 4. | Case | with | metal | handle | instruments | 3 25      | 3 50   |         |
| X OFF  |     | -  |      | _    |       |        |             |           |        |         |

20th Century Post Mortem Set. Contents.—4 best quality scalpels, 1 heavy cartilage knife, 1 reamer, 1 enterotome scissor, 1 calvarian hook, 1 bone chisel, 1 blowpipe, 1 amputating knife, 1 small cartilage knife, 1 dissect-ing scissor, 1 steel hammer, 1 amputating saw, 1 rachitome, 1 set chain and hooks, 3 post mortem needles and ligatures. All on a finely nickel-plated rack—no solder being used—thus rendering it capable of being thoroughly sterilized for protection of operator. The case is leather cov-ered with nickel trimmings, having a very comfortable handle.......\$30 00 A-250