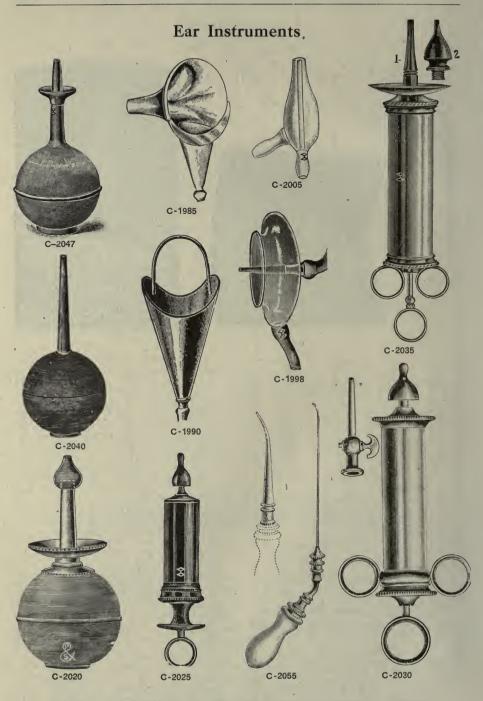

|
| 6 00  | myringotome; 1 sharp scoop; in                                          |
| 0 00  | leather covered case                                                    |
|       | C-1940 Haslam's, pocket emergency                                       |
|       | set of 1 dull curette, 1 sharp cu-                                      |
|       | rette, 1 curved sharp bistoury, 1                                       |
|       | perforator, 1 blunt hook and 1 sil-                                     |
|       | ver probe, with hollow universal<br>handle. The instruments are car-    |
| 5 00  | handle. The instruments are car-                                        |
| 5 UU  | ried in handle when not in use                                          |









# **Mastoid Instruments**





# **Mastoid Instruments**



#### CURETTES AND MALLETS. CURETTES.

| C-2096  | Earth's, double end, 2 sizeseach                       | \$1 | 75 |
|---------|--------------------------------------------------------|-----|----|
| C-2097  | Buck's, oval, 4 sizeseach                              | 1   | 50 |
| C-2098  | Buck's, round, 4 sizes each                            | 1   | 50 |
| *C-2095 | Brun's, round, 3 sizes (see page 118)each              | 1   | 50 |
| C-2102  | Double End, mastoideach                                | 1   | 15 |
| C-2103  | Ferguson's, with pereosteotome                         | 1   | 50 |
| *C-2100 | Luer's, round, fenestrated, 3 sizes (see page 118)each | 1   | 50 |
| C-2104  | Marshall's, with osteotrite