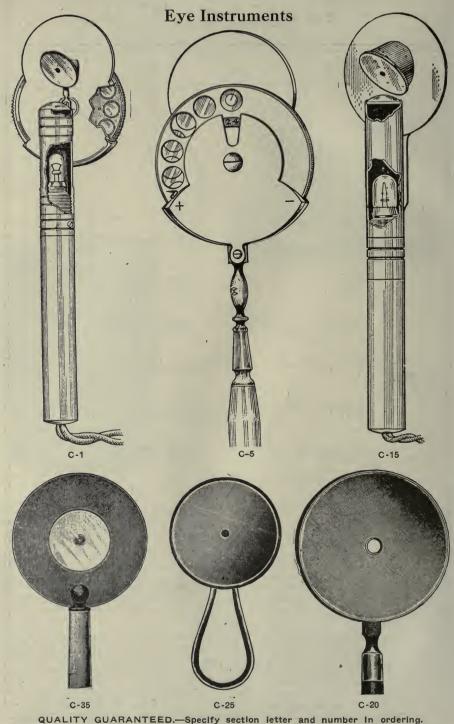

## WM. HATTEROTH'S SURGICAL HOUSE

QUALITY GUARANTEED.—Specify section letter and number in ordering. A discount of 10% will be allowed for Cash with Order or C. O. D. shipments except on items marked net.