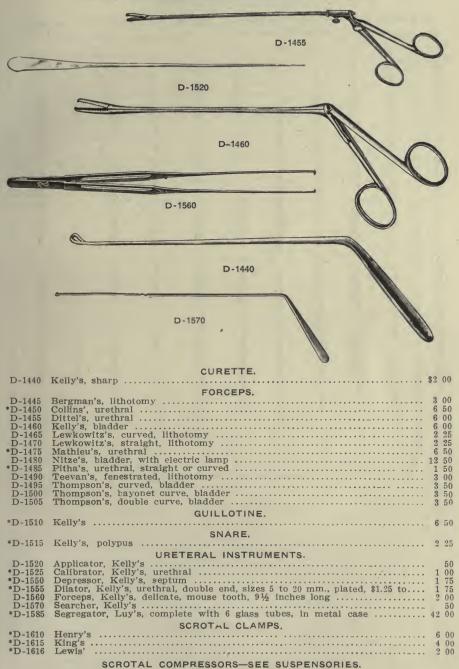

Steam generated in boiler beneath sterilizing chamber is conducted by means of pipes to top of sterilizing chamber where, by its own pressure, it is forced through the dressings and out through opening in bottom of sterilizing chamber. This technique insures free circulation, thorough penetration, and perfect surgical sterilization.

# "White Line" Aseptic Hospital Equipment

**Operating Tables** 

No. 101.

No. 102.

No. 103.

# "White Line" Aseptic Hospital Equipment

**Operating Tables** 

ANLAN-MORRIS CO., MANUFACTURERS. DISON, WIS., U.S.A.

G-490

The frame is of tubular construction, strong and rigid, is mounted on heavy rubber tired rollers, and is finished in white enamel, hand-rubbed and baked.

It is complete with body elevator, head rest, gynaecic rack or shelf for holding instruments, Mayo instrument rack, anaesthetizer screen, leg holders and shelf for sundries.

The table is at all times under the complete control of the anaesthetizer, and all positions can be secured by him without moving from the head of the table.

The central body elevation for kidney, stomach and gall stone operations is secured by anglization of the table top, eliminating all strain by supporting the body at all points. Elevation is made easily and rapidly by means of worm gear and hand wheel.

The table frame is of heavy tubular construction, mounted on heavy three-inch rubber tired casters and is finished in white enamel, hand rubbed and baked.

The table is complete with Mayo instrument rack, Mayo goitre attachment, Mayo adjustable head rest, adjustable foot support, anaesthetizer's screen, leg holders and shelf for anaesthetizer's sundries.

#### G-505. MAYO INSTRUMENT RACK B104C.

This rack was designed by the Drs. Mayo to do away with the practice of placing instruments on the body of the patient at or close to the field of operation.

G-530 "White Line" Instrument Table B-106, size 15x19 inches, porcelain enameled

|       | top and   | l shelf         |       |          |            |           |             | \$12 | 00 |
|-------|-----------|-----------------|-------|----------|------------|-----------|-------------|------|----|
| G-535 | "White Li | ine" Instrument | Table | B-108, : | size 16x30 | inches, p | orcelain en | am-  |    |
|       | elled to  | op and shelf    |       |          |            |           |             | 20   | 00 |
| G-540 | "White L  | ine" Instrument | Table | B-110,   | size 18x3  | 3 inches, | porcelain   | en-  |    |

G-558 "White Line" Instrument Table, B107, 12x36 inches, with porcelain enameled top and shelf ..... \$25 00

## "WHITE LINE" WARD TABLES.

| G-595         | The Model Ward Table, B116, size 16x20 inches, porcelain enameled top        |
|---------------|------------------------------------------------------------------------------|
| 0.000         | and chara about the size toxic menes, percentil chameled top                 |
| + ~ ~ ~ ~     | and glass shelf\$ 8 06                                                       |
| *G-600        | The Model Ward Table, B116A, same as B116, with addition of guard            |
|               | rail at top 10 00                                                            |
| G-598         |                                                                              |
| G-998         | The Model Ward Table, B116X, same as B116, with addition of sheet steel      |
|               | drawer 10 50                                                                 |
| *G-602        | The Model Ward Table, B116Y, same as B116A, with addition of sheet           |
|               |                                                                              |
| ~ ~ ~ ~ ~ ~ ~ | steel drawer                                                                 |
| G-605         | The Model Ward Table, B116B, size 16x20 inches, with porcelain enamel top,   |
|               | sheet steel shelf, and back enclosed\$ 8 75                                  |
| G-610         | The Model Ward Table, B116C, size 16x20 inches, with porcelain enamel top,   |
| G-010         |                                                                              |
|               | sheet steel shelf, and two sides enclosed 9 25                               |
| G-615         | The Model Ward Table, B116D, size 16x20 inches, with porcelain enameled      |
|               | top, sheet steel shelf, back and two sides enclosed                          |
| 0 010         |                                                                              |
| G-010         | The "White Line" Ward Table, B44, size 16x20 inches, plate glass top and     |
|               | sheet steel shelf                                                            |
| *G-617        | The "White Line" Ward Table, B45, size 16x30 inches, same style as B44 12 00 |
| *G-618        |                                                                              |
| -G-019        | The white Dhe ward Table, D40, Size 18x33 inches, same style as B44 15 00    |
| 0             | UALITY GUARANTEED.—Specify section letter and number in ordering.            |
| C.            | ore in ordering.                                                             |
|               | and listed shows and f o b factory and facialty will be added when shipped   |
|               |                                                                              |

| crystal glass |  | 00 |
|---------------|--|----|
|---------------|--|----|

#### G-690. DOUBLE IRRIGATOR STAND B-124.

This stand is made of tubular wrought iron, mounted on tripod base with rollers, and finished in white enamel. Equipped with two  $1\frac{1}{2}$ -gallon irrigators, complete with nickel plated bails and covers, tubing, cut-offs, nozzles and basin for holding nozzles......\$18 00

#### "WHITE LINE" IMMERSION STANDS.

Prices listed above are f. o. b. factory and freight will be added when shipped from San Francisco.

## Wheel Stretchers

NOTE .- We illustrate only two of our most popular forms. A special catalog giving complete line will be mailed upon request.

It has no separate parts; can be quickly and easily folded. Its extreme length is 7 feet; the duck part is 6 feet 2 inches. It has two handles on each end and two handholes on each side. Folded it is seven feet long by 4 inches square. Guaranteed to support 600 pounds, and when adjusted, not to close when used as a litter. It is covered with 14 ounce Army duck, colored brown or drab. Weight 16 pounds. G-788 "Gold Medal" Combination Cot and Litter No. 23......\$ 3 50

## THE "SCANLAN" DRESSING STERILIZER.

A dressing sterilizer that we guarantee to give perfect surgical sterilization, that will be found a most convenient type for hospitals having a small amount of heavy sur-gical work; for surgeons who make a great number of office dressings, or for factories and plants that have installed an emergency room for minor work, first aid and post

#### "THE WHITE LINE" LOW PRESSURE STERILIZING OUTFIT B-173.

To meet the demand for a reasonable priced sterilizing outfit to be used by the smaller hospitals and sanitariums, where the surgical work is not particularly heavy. The water sterilizing tanks have a capacity of 8 gallons, are made of heavy copper, equipped with water gauge, thermometer, draw off faucet and air filtering funnels; the filter we use is an improved pattern, capable of standing the heaviest water pressure without leak. The instrument sterilizer is made of heavy copper, coated internally with pure tin, size 16 inches long. 8 inches wide, and 6 inches deep. Has perforated nickel-plated cop-ner tray for handling contents. Outside body and cover highly polished and nickel-

We shall be pleased to quote price upon receipt of specifications.

## Hospitals, Sanitariums and Private Homes

Instantly and easily adjusted to every position obtainable on an operating table.

Permits frequent change .of patient without handling.

A combination bed and chair a boon to the convalescent; enables patient to sit up gradually.

## **Rubber Operating Cushions**

## Buckets, Pitchers, Trays, Etc.

G-1180

G-1160

G-1200

G-1190

G-1202

G-1015

G-1010

#### GOLD MEDAL BACK REST NO. 101.

These back rests are made so that they are easily adjusted by means of iron ratchets, so attached that it is impossible for the back rest to collapse. They have no cross bars to come in contact with the patient's back, and are furnished with aprons upon which the patient sits to hold them in place. Each rest is furnished with straps to hold a nillow. pillow.

ROLLING CHAIRS.

| G-1615  | Invalid Rolling Chair, reclining, oak frame, cane seat and back, folding                                                   |
|---------|----------------------------------------------------------------------------------------------------------------------------|
|         | foot board, one of our most popular patterns. Price with oval steel<br>rims, plain bearings\$20 00                         |
|         | Price with rubber cushion tires, plain bearings                                                                            |
| G-1620  | Note.—Made in child's size at same price.<br>Invalid Rolling Chair, reclining, divided leg rest, acting independently, ad- |
|         | justable in length as well as height. Oak frame, cane seat and back.                                                       |
|         | Price with oval steel rims, plain bearings 25 00                                                                           |
|         | Price with rubber cushion tires, plain bearings                                                                            |
| *G-1625 | Invalid Rolling Chair, reclining, similar to G-1620, with undivided foot                                                   |
|         | rest. Price with oval steel rims, plain bearings                                                                           |
| G-1630  | Invalid Kolling Chair, reclining, oak frame, cane back and seat, with com-                                                 |
|         | mode attachment, and removable cane seat. Price with oval steel rims,                                                      |
|         | plain bearings                                                                                                             |
|         | Note.—Made in child's size at same price.                                                                                  |
| G-1635  | Invalid Rolling Chair, oak frame, cane back and seat, not adjustable.                                                      |
|         | Mounted on elliptic springs. Designed for street use. Price, back<br>wheels with steel rims, front wheels cushion tired    |
|         | Price, back and front wheels cushion tired 39 00                                                                           |
| Note.—V | Ve illustrate only a few of the more popular styles. Complete catalog mailed                                               |
| QL      | Upon request.<br>ALITY GUARANTEED.—Specify section letter and number in ordering.                                          |
|         | es listed above are f. o. b. factory and freight will be added when shipped                                                |
|         | from San Francisco.                                                                                                        |