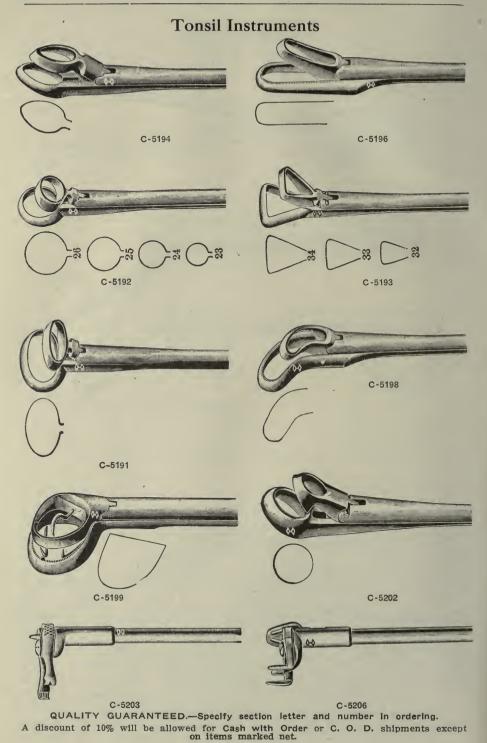

d beak, opening laterally, left     | 8   | 50 |
| C-5160  | Myles', rounded beak, straight, antero-posterior  | 9   | 00 |
| C-5165  | Myles', rounded beak, lateral curve, right        | 11  | 00 |
| *C-5170 | Myles', rounded beak, lateral curve, left         | 11  | 00 |
| C-5175  | Rhodes',                                          | 7   | 50 |
| C-5180  | Roberts', latest, with claws, large               | 10  | 00 |
| C-5182  | Roberts', latest, with claws, small               | 10  | 00 |
| C-5184  | Koberts', latest, with claws, 2 blades            | 16  | 00 |
| *C-5185 | Ruault's, latest, larger blade cutting downward   | 7   | 50 |
| *C-5190 | Ruault's, latest, larger blade cutting upward     | 7   | 50 |
|         |                                                   |     |    |



## **Tonsil**, Instruments



### Tonsil Punches and Suture Instruments Fitting the Haslam Universal Handle

#### TONSIL PUNCHES.

|         |                                                                |        | Blades     |
|---------|----------------------------------------------------------------|--------|------------|
|         |                                                                | Blades | with univ. |
|         |                                                                | only   | handle     |
|         |                                                                |        |            |
| C-5191  | Hartman's, oval, straight, antero-posterior                    | \$5 00 | \$11 00    |
| C-5192  | Hartman's, round, straight, antero-posterior, 4 sizeseach