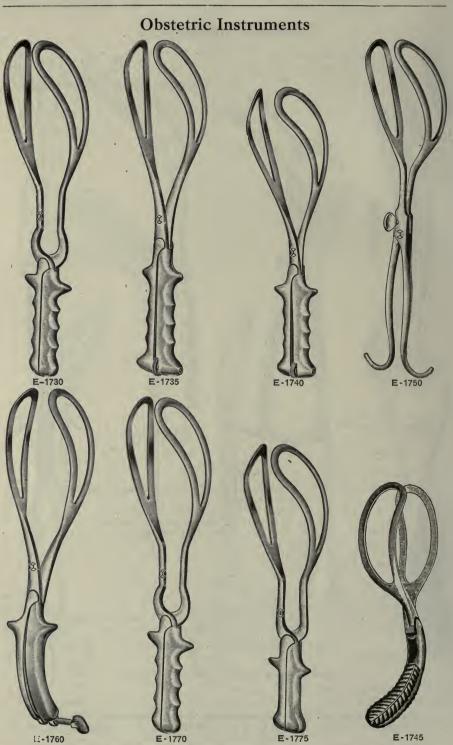

| T   | DU  |
|                                                                    | OBSTETRIC FORCEP TRACTION HOOKS.                                            |     |     |
| E-1792                                                             | McClintock's, bar                                                           | 2   | 00  |
| <b>E-1795</b>                                                      | Reynold's, hooks                                                            | 2   | 50  |
| QUALITY GUARANTEED.—Specify section letter and number in ordering. |                                                                             |     |     |

A discount of 10% will be allowed for Cash with Order or C. O. D. shipments excepton items marked net.



## **Obstetric Instruments**



### OBSTETRIC FORCEPS.

| E-1730           | Barnes-Simpson's, long                                                    | \$6  | 00 |
|------------------|---------------------------------------------------------------------------|------|----|
| *E-1732          | Boisliniere's, (St. Louis), long                                          |      | 00 |
| *E-1734          | Braun's, modified Simpson, long                                           | 6    | 00 |
| E-1735           | Elliott's, long                                                           | 4    | 50 |
| E-1740           | Elliott's, short                                                          | 4    | 50 |
| *E-1742          | Felsenreich's, axis traction, long