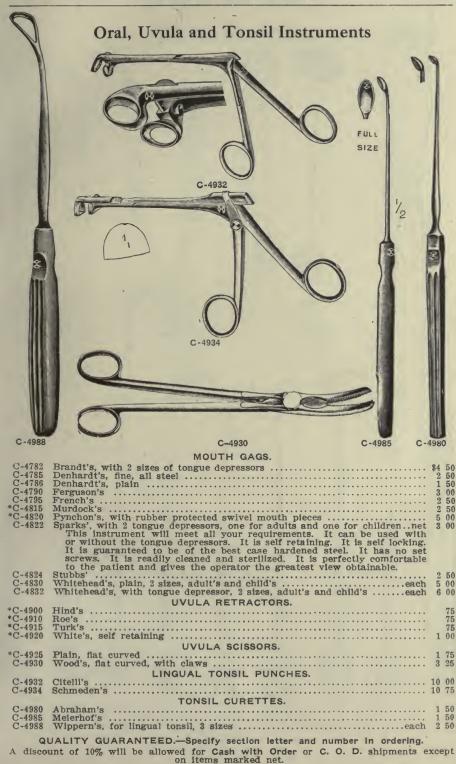

| 50<br>75<br>35<br>25                         |
| *C-4865<br>C-4866<br>*C-4870<br>*C-4875<br>C-4880<br>C-4885<br>C-4886<br>*C-4890<br>C-4895 | Pynchon's .<br>Pynchon-Andrew's, latest model<br>Sass', plain .<br>Sass', fenestrated .<br>Sawyer's .<br>Snowden's, folding, nickel plated .<br>Snowden's, aluminum .<br>White's, self retaining .<br>Wood Depressors, to fit Haslam handle, per box of 500.                                                                                                       | 1<br>1<br>1<br>1<br>1 | 85<br>50<br>50<br>75<br>50<br>75<br>25<br>25 |

### QUALITY GUARANTEED .- Specify section letter and number in ordering.

A discount of 10% will be allowed for Cash, with Order or C. O. D. shipments except on items marked net.

285



### SURGICAL INSTRUMENTS





# **Tonsil Instruments**



QUALITY GUARANTEED .- Specify section letter and number in ordering.

A discount of 10% will be allowed for Cash with Order or C. O. D. shipments except on items marked net.

## WM. HATTEROTH'S SURGICAL HOUSE



# **Tonsil Instruments**



#### TONSIL FORCEPS.

|         | TONGLE FONGLES.                                                         |        |
|---------|-------------------------------------------------------------------------|--------|
| *C-4935 | Andrew's, regular, 2 closed rings                                       | \$2 00 |
| C-4936  | Andrew's, latest, 1 open and 1 closed ring                              | 2 25   |
| C-4937  | Andrew's, latest, 2 open rings                                          | 2 50   |
| *C-4938 | Ballenger's, regula