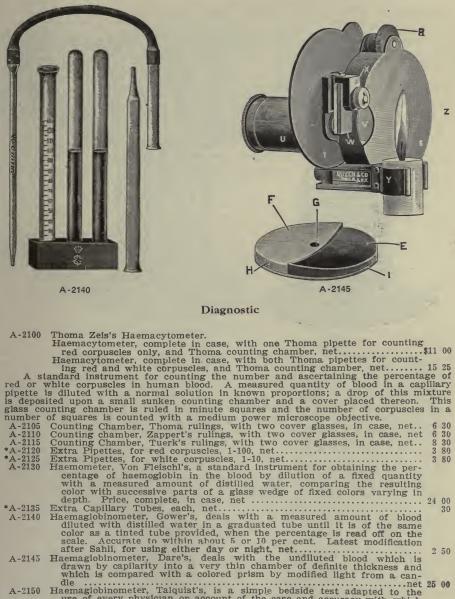

## Diagnostic

#### The Perfected Tagliabue Cardiac Sphymgo-Manometer

Purpose—The Tagliabue Cardiac Sphygmo-Manomometer for indicating blood pressures, not only embraces all the improvements that have been made in the construction of the various metallic or so-called aneroid-sphygmo manometers in the past thirty years, but also has several exclusive superior features.

The Cardiac is an efficient instrument for the purpose designed, and is rapidly replacing, for general use, the mercury manometer.

Use—The Cardiac is being used by examiners for the leading life insurance companies, by prominent hospitals, and by departments of health in a number of our large cities.

For general practice it is unsurpassed. It is practically indestructible, and is particularly adapted for use in the operating rooms of all practitioners.

Advantage—The Cardiac is not a delicate apparatus like the mercury manometer, which must be set up and carefully handled to take observations. The Cardiac is self-contained: it can be taken out of the pocket at a moment's notice, instantly applied, and as quickly removed.

Convenience—There is no mercury to spill, no glass to crack, and everything is contained in a small leather case that can be slipped into the pocket.

The Cardiac is always ready in any place, in any position and at any time. For accuracy, sensitiveness, portability and simplicity it stands in a class by itself.

Construction-The Cardiac consists of a gage, an arm-sleeve and an inflating bulb.

Arm-Sleeve—The arm-sleeve is made of materials which are strong, soft and durable. The rubber pressure-bag, for producing pressure on the arm, is made of the most elastic and durable rubber obtainable and, when worn, may be readily removed from the sleeve for repairs or replacement by a new one.

The sleeve which is fastened to the arm like a roller bandage, is made more secure by the strap and buckle while observations are being taken.

The Gage—The Cardiac gage is made to measure pressures from 0 to 300 millimeters of mercury.

The dial is graduated to read to centimeters and fifths of centimeters. By a simple arrangement, the dial is freely movable, so that the index needle can always be adjusted to the zero of the scale.

The instrument is not in any way affected by atmospheric pressure or temperature.

Vent-Valve—Provisions are made, by a valve interposed between the inflating-bulb and the arm-sleeve, for creating a slight leak by simple pressure of the thumb.

This valve is rendered necessary, in order to observe the exact point at which the pulse returns to the wrist.

A-377 The Perfected Tagliabue Cardiac Sphygmo-Manometer, complete with sleeve and bulb, in a rich, compact leather case.....net \$25 00

QUALITY GUARANTEED.—Specify section letter and number in ordering.