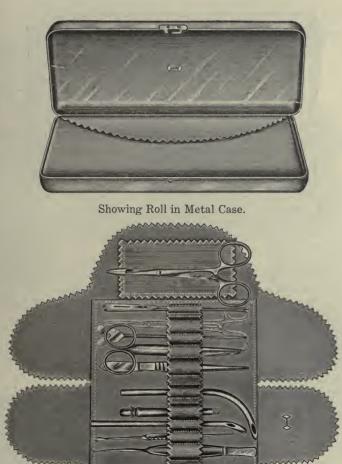

20th Century Post Mortem Set. Contents.—4 best quality scalpels, 1 heavy cartilage knife, 1 reamer, 1 enterotome scissor, 1 calvarian hook, 1 bone chisel, 1 blowpipe, 1 amputating knife, 1 small cartilage knife, 1 dissect-ing scissor, 1 steel hammer, 1 amputating saw, 1 rachitome, 1 set chain and hooks, 3 post mortem needles and ligatures. All on a finely nickel-plated rack—no solder being used—thus rendering it capable of being thoroughly sterilized for protection of operator. The case is leather cov-ered with nickel trimmings, having a very comfortable handle.......\$30 00 A-250