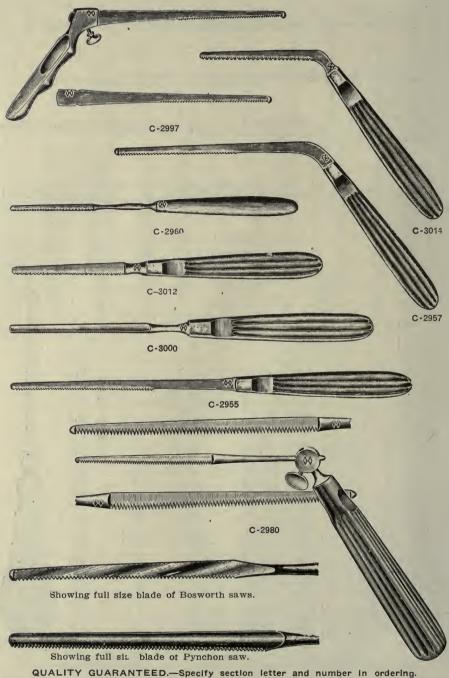

| 5 75                                                         | $\begin{array}{ccc} 12 & 00 \\ 11 & 75 \\ 12 & 25 \\ 12 & 75 \end{array}$                |

#### HASLAM'S UNIVERSAL HANDLE.

#### QUALITY GUARANTEED.-Specify section letter and number in ordering.



# Nasal Instruments



# Nasal Instruments



241







Martin's Sajou's, original Sajou's, improved, 3 tips.... Wright's, 2 tips Wright's, 2 tips, folding handle 241 Knight's Miller's, page 241 \*C-3070 C-3075 
 Knight's
 1
 75

 Miller's, page 241
 4
 50

 Seiler's
 1
 75
 5 50 \*C-3155 \*C-3080 6 50 SNARE WIRE. Snare Wire, on spools, sizes 1 to 5.....each Snare Wire, in ¼-lb. coils, sizes 1 to 5.....per coil Snare Wire, cut ready for use with sylet, sizes 1 to 5, 12 in package...pkg. C-3160 05 C-3165 50 C-3170 10











 $\mathbf{248}$ 

## Nasal Septum Instruments



A discount of 10% will be allowed for Cash with Order or C. O. D. shipments except on items marked net.





A discount of 10% will be allowed for Cash with Order or C. O. D. shipments except on items marked net.

C-3444

C-3480

251

Ethmoidal, Frontal Sinus a