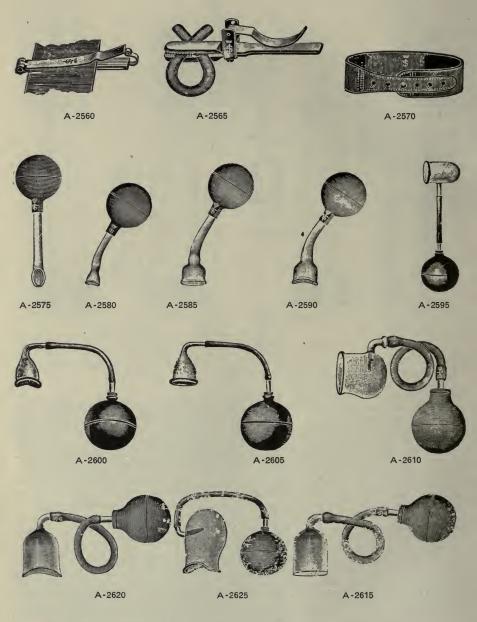

| 1   | 50         |
| A-2535  | Developer, Breast, glass, with metal suction pump and stop cock            | 2   | 50         |
| A-2540  | Developer, Breast, glass, with metal rotary suction pump and release valve | 2   | <b>5</b> 0 |
| *A-2545 | Pump, Breast, glass, with rubber bulb                                      |     | 75         |
| A-2550  | Pump, Breast, glass, with rotary metal suction pump                        | 2   | 00         |
| A-2555  | Scarificator, reversible, 12 blade                                         | 4   | 25         |
|         |                                                                            |     |            |

QUALITY GUARANTEED .- Specify section letter and number in ordering.

# Dr. A. Biers Vacuum Apparatus



QUALITY GUARANTEED .- Specify section letter and number in ordering.

## Dr. A. Biers Vacuum Apparatus



A-2630

A-2635



| A-2560 | Bier's Bandage Clamp                                                                 | \$1      | 00 |
|--------|--------------------------------------------------------------------------------------|----------|----|
| A-2565 | Bier's Tubing Clamp                                                                  | 2        | 50 |
| A-2570 | Bier's Elastic Bandage for otitis                                                    |          | 40 |
| A-2575 | Bier's Cups, for the gum (No. 110), 2 sizes, each                                    |          | 60 |
| A-2580 | Bier's Cups, for stye (No. 110½), 2 sizes, each                                      |