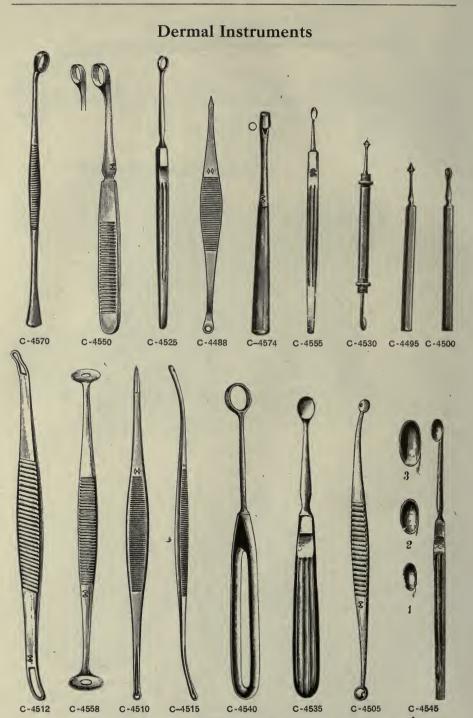

| dered thoroughly sterile. They are more than worthe difference in price.               |     |         |
| C-4475  | Mirror Handle, metal, with set screw                                                   |     | 25      |
| *C-4480 | Mirror Protector, aluminum, 3 in., .25; 3½ in., .30; 4 in                              | ~   | 35      |
| C-4482  | Laryngoscopic Set No. 5                                                                | 8   | 00      |
| Q       | UALITY GUARANTEEDSpecify section letter and number in ordering.                        |     |         |
| A diano | unt of 100 will be allowed for Cach with Order or C O D shinmonts of                   | NOC | + + + + |

A discount of 10% will be allowed for Cash with Order or C. O. D. shipments except on items marked net.



# Dermal and Staphylorraphy Instruments



#### C-4628

COMEDO EXTRACTORS.

| C-4495       Jackson's, acne lancet       75         C-4500       Martin's, double       76         C-4505       Martin's, double       100         C-4512       Schamberg's, illustration full size       125         C-4513       Unna s, double       76         *C-4525       Schamberg's, illustration full size       126         C-4525       For's