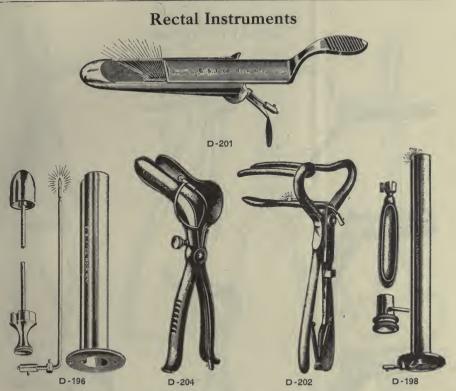

m. long, 22 mm. in diameter        | 4   | 00  |
|              | Kelly's, sphincteroscope, conical, 5 cm. long                  |     |     |
|              | Martin's, set of 3, with 1 hard rubber obturator               |     |     |
|              | Murphy's, set of 4, telescopic, with 1 handle and 4 obturators |     |     |
|              |                                                                |     |     |

These proctoscopes will be found especially useful in examining the colon, as they telescope one into the other, increasing their length up to that of the longest proctoscope, without reintroduction.

QUALITY GUARANTEED.—Specify section letter and number in ordering.

A discount of 10% will be allowed for Cash with Order or C. O. D. shipments except on items marked net.



## **Electrically Lighted Rectal Instruments**

## D-196. THE E. S. I. CO.'S PROCTOSCOPE.

#### D-198. THE "JAMES P. TUTTLE PNEUMATIC PROCTO-SIGMOIDOSCOPE.

## D-201. BRINKERHOFF'S RECTAL SPECULUM.

## D-202. COOK'S RECTAL SPECULUM.

#### D-204. PRATT'S RECTAL SPECULUM.

The lamp in this instrument is so located as not to interfere either with vision or



## SURGICAL INSTRUMENTS





## SURGICAL INSTRUMENTS

Phimosis Instruments

## D-422

D-436

D-495

## D-435

## SUNDRY RECTAL INSTRUMENTS.

D-490

|      | *D-320        | Applicator, Kelly's \$                                                | 0 50 |
|------|---------------|-----------------------------------------------------------------------|------|
| 1    | D-325         | Curette, Kelly's