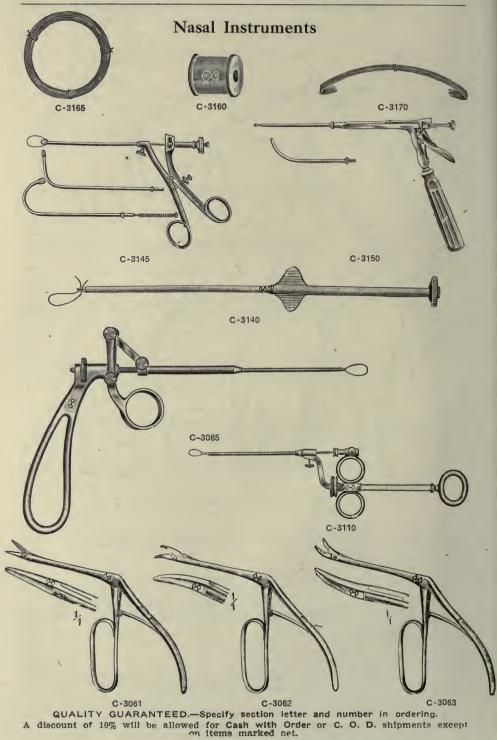

| 5 75                                                         | $\begin{array}{ccc} 12 & 00 \\ 11 & 75 \\ 12 & 25 \\ 12 & 75 \end{array}$                |

#### HASLAM'S UNIVERSAL HANDLE.

#### QUALITY GUARANTEED.-Specify section letter and number in ordering.



# Nasal Instruments



# Nasal Instruments



241







Martin's Sajou's, original Sajou's, improved, 3 tips.... Wright's, 2 tips Wright's, 2 tips, folding handle 241 Knight's Miller's, page 241 \*C-3070 C-3075 
 Knight's
 1
 75

 Miller's, page 241
 4
 50

 Seiler's
 1
 75
 5 50 \*C-3155 \*C-3080 6 50 SNARE WIRE. Snare Wire, on spools, sizes 1 to 5.....each Snare Wire, in ¼-lb. coils, sizes 1 to 5.....per coil Snare Wire, cut ready for use with sylet, sizes 1 to 5, 12 in package...pkg. C-3160 05 C-3165 50 C-3170 10











 $\mathbf{248}$ 

## Nasal Septum Instruments



A discount of 10% will be allowed for Cash with Order or C. O. D. shipments except on items marked net.





A discount of 10% will be allowed for Cash with Order or C. O. D. shipments except on items marked net.

C-3444

C-3480

251

Ethmoidal, Frontal Sinus and Spheno