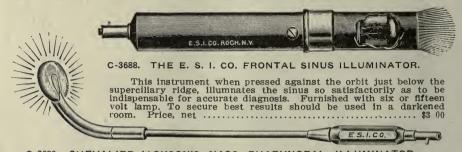

. D. shipments except on items marked net. H-16

## Nasal and Pharyngeal Illuminating Instruments

The illuminating instruments illustrated below are carefully and scientifically made, are all equipped with the Electro Surgical Instrument Co's improved cold lamp and are well adapted to the purposes for which they are made.

E S.I. CO ROCH. N.Y

E.S.I.CO. ROCH. N.Y. C

#### C-3684. THE E. S. I. CO. GENERAL DIAGNOSTIC ILLUMINATOR.

The lamp is lens tipped, throwing a brilliant cone of light directly forward and the instrument is especially fitted for the illumination of cavities—mouth, nose, vagina, rectum, etc., and may be used with or without specula, tubes, etc. Length 19 c. m. Price, straight, net, \$2.50; angular, net...... \$3 00





#### C-3687. THE E. S. I. CO. ANTRUM ILLUMINATOR.





Nasal and Pharyngeal Illuminating Instruments

C-3691. THE HAY'S PHARYNGOSCOPE.



C-3692. THE VICTOR TRANS-ILLUMINATOR.







# Post Nasal Instruments



C-3785

C-3765

#### Adenoid Forceps

#### CUTTING FORCEPS.

| *C-3740 | Brandegee's                              | \$5 | 50 |
|---------|------------------------------------------|-----|----|
| *C-3745 | Casselberry's                            |     | 00 |
| C-3747  | Chatellier's                             | 3   | 50 |
| C-3750  | Cohen's, curette                         | 2   | 50 |
| *C-3755 | Curtis'                                  | 3   | 00 |
| *C-3760 | Doyen's, 3 sizeseach                     | 4   | 00 |
| C-3765  | French's, latest                         | 4   | 00 |
| C-3770  | Jurascz's, original pattern, 3 sizeseac