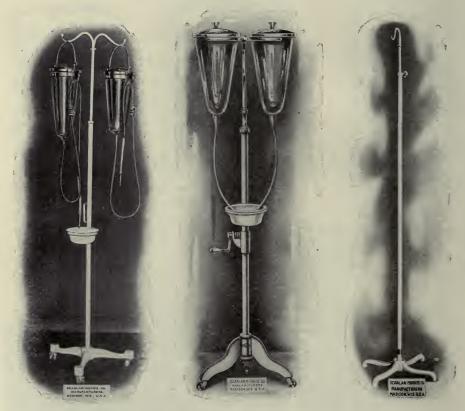

| <br>50 | F270 |  |
|--------|------|--|
|        | A-37 |  |

Y 2

Showing Fedde Indicator to Faught Apparatus

#### SPHYGMOGRAPHS

| A-340 Dudgeon's                    | \$21 | 00  |
|------------------------------------|------|-----|
| *A-345 Richardson's                | 25   | 00  |
| SPHYGMOMANOMETERS                  |      |     |
| A-347 Faught's, complete with      |      |     |
| pump and arm band, in polished     |      |     |
| mahogany casenet                   |      | 00  |
| A-348 Fedde's Indicator, for dias- |      | 00  |
| tolic ppressure, to be attached to |      |     |
| Faught's Sphygmomanometer          |      |     |
| net                                |      | 50  |
| A-355 Gaertner's, pocket           | 20   | 00  |
| *A-365 Riva-Rocci-Cook's, portable |      | 00  |
| net                                |      | 50  |
| *A-370 Stanton'snet                |      | 00  |
| SPHYGMOMETERS                      |      | 00  |
|                                    |      | .00 |
|                                    | L O  | .00 |
| SPIROMETERS                        |      |     |
| *A-375 Simplex, aluminum bronze    |      |     |
| finish                             |      | 00  |
| A376 Simplex, nickel plated finish |      | 00  |
| Note. Circulars giving detaile     | a c  | le- |

scription of blood pressure apparatus will be mailed upon request.