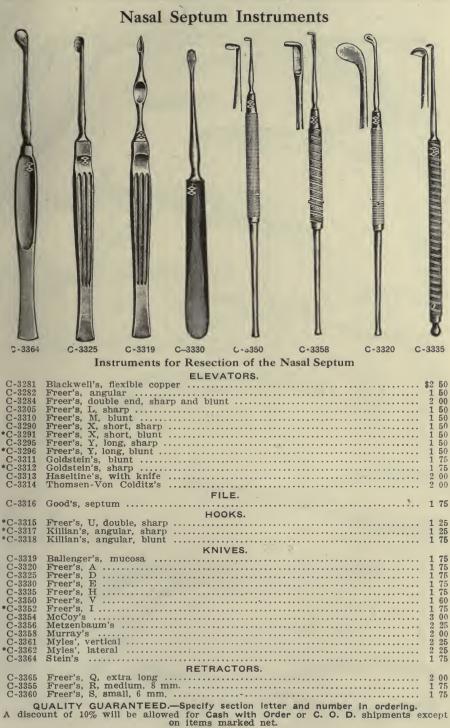

| 5 75                                                         | $\begin{array}{ccc} 12 & 00 \\ 11 & 75 \\ 12 & 25 \\ 12 & 75 \end{array}$                |

#### HASLAM'S UNIVERSAL HANDLE.

#### QUALITY GUARANTEED.-Specify section letter and number in ordering.



# Nasal Instruments



# Nasal Instruments



241







Martin's Sajou's, original Sajou's, improved, 3 tips.... Wright's, 2 tips Wright's, 2 tips, folding handle 241 Knight's Miller's, page 241 \*C-3070 C-3075 
 Knight's
 1
 75

 Miller's, page 241
 4
 50

 Seiler's
 1
 75
 5 50 \*C-3155 \*C-3080 6 50 SNARE WIRE. Snare Wire, on spools, sizes 1 to 5.....each Snare Wire, in ¼-lb. coils, sizes 1 to 5.....per coil Snare Wire, cut ready for use with sylet, sizes 1 to 5, 12 in package...pkg. C-3160 05 C-3165 50 C-3170 10











 $\mathbf{248}$ 

## Nasal Septum Instruments



A discount of 10% will be allowed for Cash with Order or C. O. D. shipments except on items marked net.





A discount of 10% will be allowed for Cash with Order or C. O. D. shipments except on items marked net.

C-3444

C-3480

251

Ethmoidal, Frontal Sinus and Sphenoidal Instruments







Antrum, Ethmoidal. Sphenoidal and Frontal Sinus





# Antrum, Ethmoidal, Frontal Sinus



|        | OANOLAL.