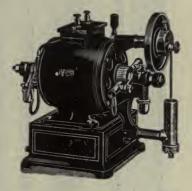

lighting current. The ear pump, instead of being attached direct to shaft of motor, is belted.

The speed of the motor is controlled by a friction controller instead of electrically. No pains have been spared to bring this instrument up to the usual "Victor" standard of excellence.

### SURGICAL INSTRUMENTS

### Transformers

#### F-241. VICIOR NO. 10 TRANSFORMER.

This outfit is designed for eye, ear, nose and throat specialists or other physicians whose practice calls for the following modalities:

**Cautery current** with range enough for all cautery electrodes, regardless of size.

Diagnostic lamps of every description, Victor No. 1 or No. 2 massage handles or nasal drills, pneumatic massage or the vacuum bottle treatment.

A most useful instrument where direct current is available.



| Price, | complete | as | shown | arranged | for | 110 | volt | direct | current | \$65 00 | > |
|--------|----------|----|-------|----------|-----|-----|------|--------|---------|---------|---|
| Price, | complete | as | shown | arranged | for | 220 | volt | direct | current | 68 00   | ) |



The currents or modalities available from this outfit are:

Cautery current with range enough to heat the largest cautery electrode.

Diagnostic lamp circuit for all miniature lamps regardless of shape or size.

Motive power for vibratory massage and nasal drilling, facilities being provided for attaching any of the Victor flexible shaft appliances.

Sinusoidal current may also be drawn from this instrument and controlled through any wall plate or similar controller.

**Pneumatic massage.**—A sma