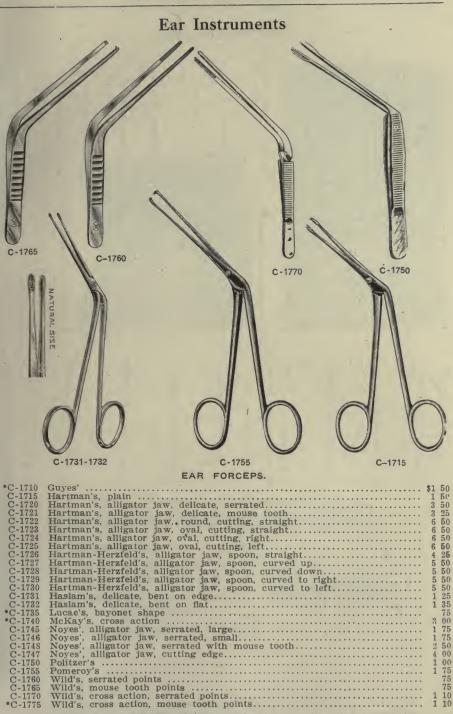

# Infusion and Transfusion Apparatus

| A-2655   | Infusion Apparatus, Fowler's, complete with needles, thermometer and 60 ounce bottle | 6 50 |
|----------|--------------------------------------------------------------------------------------|------|
| *A-2657  | Infusion Apparatus, Fowler's, complete with needles, thermometer and                 | 6 00 |
| A-2658   | Infusion Apparatus, Haslam-Fowler's, with 30 ounce bottle                            | 3 50 |
| A-2660   | Infusion Apparatus, Kelly's                                                          | 3 00 |
| A-2670   | Infusion Set, Webster's, in metal case                                               | 2 00 |
| A-2675   | Infusion Set, Webster's, in metal case, complete with rubber tubing                  | 3 00 |
| A-2680   | Infusion Needle, DeLee's, with canulae                                               | 1 50 |
| *A-2685  | Infusion Needle, Webster's, fine subcutaneous                                        | 25   |
| A-2690   | Infusion Needle, Webster's, medium, subcutaneous                                     | 25   |
| *A-2695  | Infusion Needle, Webster's, heavy, subcutaneous                                      | 35   |
| A-2697   | Infusion Tube, Fowler's, intravenous                                                 | 75   |
| A-2700   | Infusion Tube, Webster's, straight, intravenous, metal                               | 50   |
| A-2705   | Infusion Tube, Webster's, curved, intravenous, metal                                 | 50   |
| *A-2706  | Infusion Tube, Webster's, straight, intravenous, glass                               | 25   |
| *A-2707  | Infusion Tube, Webster's, curved, intravenous, glass                                 | 35   |
| *A-2708  | Infusion Tube, double curved, intravenous, metal                                     | 75   |
| A - 2710 |                                                                                      | 1 50 |
| A-2715   | Infusion Y, metal, 2 point                                                           | 50   |
| *A-2720  | Infusion Y, glass, 2 point                                                           | 25   |
| A-2725   | Infusion Y, metal, 4 point                                                           | 75   |
| *A-2730  | Infusion Y, glass, 4 point                                                           | 50   |
| *A-2740  | 'Transfusion Apparatus, Collin's 15                                                  |      |
| A-2743   |                                                                                      | 3 00 |
| A-2744   |                                                                                      | 1 00 |
| A-2746   |                                                                                      | 2 00 |
| A-2747   |                                                                                      | 2 00 |
| *A-2748  |                                                                                      | 1 25 |
| A-2749   |                                                                                      | 1 75 |
| TA OFFI  | Mr. / There and an Directory                                                         | 0.0  |