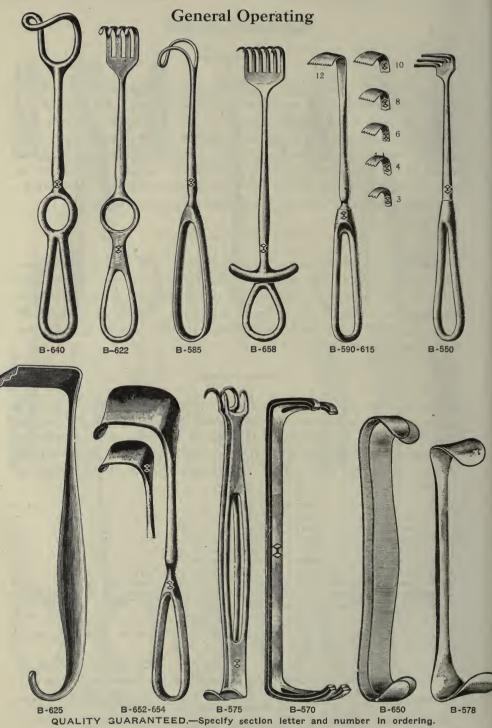

## Dissecting

A-250

Dissecting

| *A-115 | Hammer, steel, hooked han-<br>dle \$1 75 |       | Reamer, post-mortem<br>Seeker |   |    |
|--------|------------------------------------------|-------|-------------------------------|---|----|
|        | Hammer, Virchow's 2 25                   | A-155 | Saw, Charriere's, 6-in. blade | 1 | 75 |
|        | Hook, calvarian 90                       |       | Saw, Charriere's, 8-in. blade |   |    |
| *A-130 | Hook and Chain, triple 25                | A-165 | Scissors, light, 41/2 inch    |   | 60 |
| *A-135 | Needles, assorted curves, doz 1 75       | A-170 | Scissors, medium, 41/2-inch   |   | 75 |
|        | Probe, University of Chica-              |       | Scissors, heavy, 6-inch       | 1 | 00 |
|        | go pattern 35                            |       | Scissors, fine, 4½-inch       |   | 70 |
| A-145  | Probe, Johns Hopkins pattern 40          |       | Scissors, curved, 41/2 inch   |   | 85 |