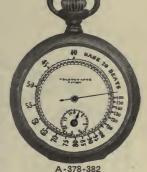

#### THE PULSOGRAPH

This instrument is made in the form of an open face watch and is used exclusively For Counting The Pulse. It is suitable for medical men and nurses who have already a good watch.

A-378 The Pulsograph, No. 424, Oxidized Gun Metal .....\$12 00 Case, Mens, net..... A-379 The Pulsograph, No. 425, Nickel Case, Mens, net 10 00 The Pulsograph, No. 426, Oxidized Gun Metal A-381 Case, Ladies size, net ..... 12 00 A-382 The Pulsograph, No. 427, Nickel Case, Ladies

..... 10 00 size, net