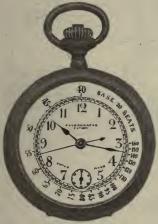

#### THE PULSOGRAPH WATCH. THE IDEAL WATCH FOR NURSES.

This is a combination of a watch of the Highest Grade and precision with the Pulsograph for counting the pulse. It is manufactured in the most accurate way and of best materials. Its time keeping qualities and mechanism are warranted in every way. Made as shown in illustration, and also with leather strap brace-let for attaching to wrist. Made in ladies' size only. A-383 The Pulsograph Watch, No. 414, Nickel Case, net

net -384 The Pulsograph Watch, No 415, Sterling Sil-\$16 50 ~ 20 00

 A-384 The Fulsograph Wach, No. 415, Sterling Silver Case.
 A-386 The Pulsograph Wach, No. 415, Sterling Silver Case, Enameled Red Cross on Back, net...
 A-387 The Pulsograph Watch, No. 416, Gold Filled, 12 00

20 00 A-388

A-383 The Pulsograph Watch, No. 416a, Gold Filled, 25 year Case
A-389 The Pulsograph Watch, No. 417, Gun Metal Case, with leather wristlet, net
A-391 The Pulsograph Watch, No. 418, Sterling Sil-ver Case, with leather wristlet, net...... 25 00 19 00

A-391 . 20 00

#### A-383-391