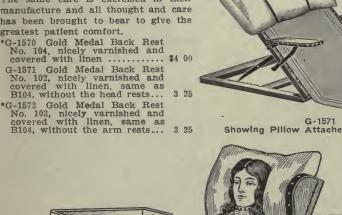

#### **Dissecting Cases**

A-185 Vest Pocket Case. The cutting instruments in this neat and compact case are superior to those usually put in dissecting sets, being made of the best English steel and hand forged. The blades are the most approved patterns for fine work. Contents.--3 special knives or 2 special knives and 1 tenaculum, 1 forceps, 1 fine scissors, 1 set chains and hooks, in fine leather case with tilting flap for knives. Price..... Price..... \$3 75