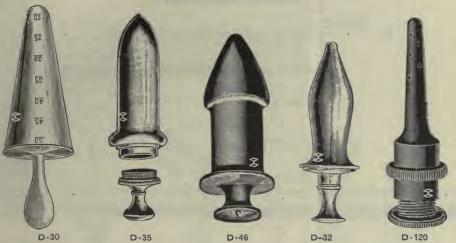

| 00 |
| C-6125    | Spark's, appendectomy, self retaining                                            |     | 50 |
| C-6130    | Spark's, abdominal, self retaining, 2 blades                                     | 4   | 50 |
| C-6135    | Spark's, abdominal, self retaining, 3 blades                                     | 5   | 00 |
| C-6140    | Webster's, abdominal, self retaining, 3 blades                                   | 8   | 00 |
| Thes      | se retractors wil be found especially useful in intestinal, gall bladder and sto | ma  | ch |
| work. ]   | Full description and illustrations of these and other retractors will be fou     | nd  | in |
| section ] | B, pages 110, 111, 112 and 113.                                                  |     |    |





## **Rectal Instruments**





D-40

|    | D-95                          | D-100                                                                                                                                                                            |     |                |     |
|----|-------------------------------|----------------------------------------------------------------------------------------------------------------------------------------------------------------------------------|-----|----------------|-----|
| 6  | *D-1<br>*D-5<br>*D-10<br>D-15 | Bougie, rectal, elastic web, conical<br>Bougie, rectal, elastic web, cylindrical<br>Bougie, rectal, elastic web, olive point<br>Bougie, rectal, Wales', soft rubber, olive point | \$0 | 90<br>75<br>90 | Ł   |
| A  |                               | \$1.50 to