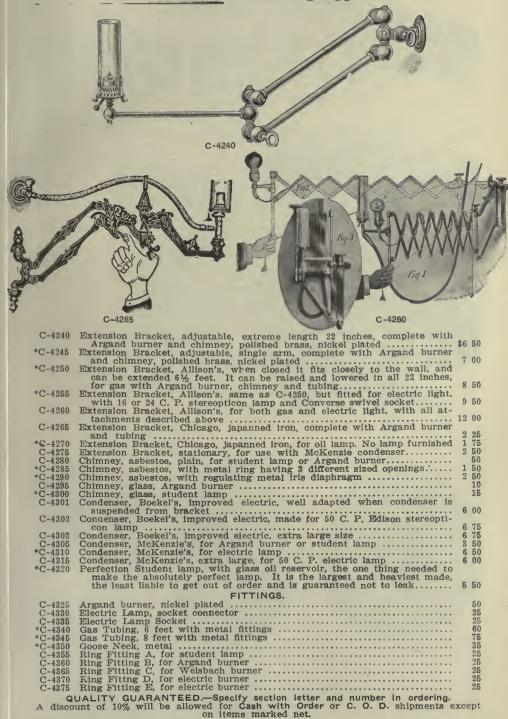

atic cut off, 4 feet of linen lined rubber tubing lead in g from pump to receiver.

Receiver is made of brass, with dome riveted and sweated on, bottom of tank sweated on, equipped with air pressure gage, inlet and outlet valve, and air regulating valve from receiver to outlet. Tested up to 100 lbs. air pressure, gage reading to 50 lbs. Receiver and fittings highly pollshed and nickel plated.

The pump is of the regular T handle style of the best make and fully guaranteed.

For a physician whose practice requires only a limited amount of compressed air, we can heartily recommend this apparatus.

Price, complete as described .....\$25 00

C-4220



A discount of 10% will be allowed for Cash with Order or C. O. D. shipments except on items marked net.

# Brackets and Illuminating Apparatus



# Head Bands and Mirrors





Laryngeal Mirror Sizes.

C-4475

277



C-4482

HEAD BANDS.

| C-4380  | Bosworth's                                                                             | \$0 | 75      |
|---------|----------------------------------------------------------------------------------------|-----|---------|
| *C-4392 | Fox's, spectacle frame                                                                 | 5   | 00      |
| *C-4393 | Frankel's, without mirror                                                              |     | 25      |
| C-4394  | Frankel's, with head mirror, aluminum back, 3 inch                                     |     | 50      |
| *C-4396 | French's, aluminum plate, leather band, non-puncturing buckle                          |     | 25      |
| C-4