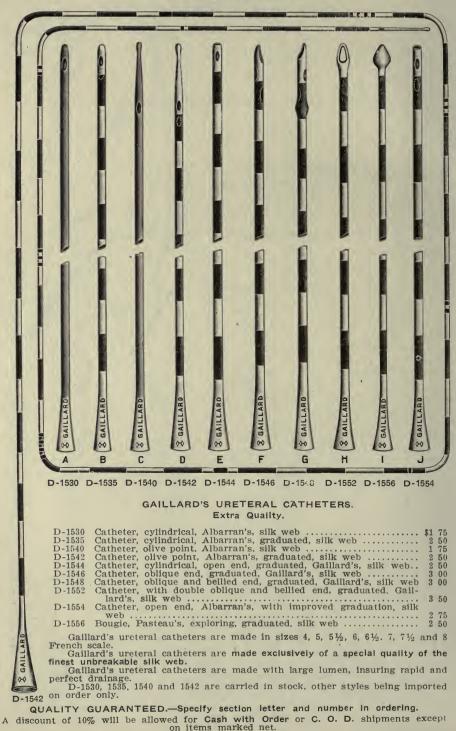

We guarantee them to give perfect surgical sterilization. We make them to use steam, gas, gasoline or denatured alcohol as heating mediums. We make with the medium or large size Scanlan dressing sterilizer.

## "White Line" Hospital Equipment

"White Line" Sterilizers

Front View

Side View

#### STYLE B410, GAS HEATED.

G-825 "White Line" Water Sterilizers, No. 1, 15-gallon capacity each tank. Price..\$325 00 G-830 "White Line" Water Sterilizers, No. 2, 25-gallon capacity each tank. Price.. 475 00

## QUALITY GUARANTEED .- Specify section letter and number in ordering.

Prices listed above are f. o. b. factory and freight will be added when shipped from San Francisco.

551

#### G-790-800

G-805-808

"WHITE LINE" INSTRUMENT STERILIZERS.

"White Line" instrument sterilizers are made of heavy copper, nickel-plated outside, and coated internally with pure English tin; they are provided with water seal, preventing the escape of steam, except when cover is opened; sterilizers are complete with perforated metal trays for handling the instruments, and are mounted on white esameled stand with blue-flame burner and foot lift for opening cover.

#### PRICES.

| G-790 | "White Line" Instrument Sterilizer No. 1, 16 inches long, 8 inches wide,<br>6 inches deep, with one large instrument tray. Price               |
|-------|------------------------------------------------------------------------------------------------------------------------------------------------|
| G-795 | "White Line" Instrument Sterilizer No. 2, 18 inches long, 9 inches wide,<br>7 inches deep, with one large and two small instrument trays 55 00 |
| G-800 | "White Line" Instrument Sterilizer No. 3, 22 inches long, 12 inches wide,                                                                      |
|       | 10 inches deep, with one large and two small instrument trays 65 00                                                                            |
|       | (Instrument sterilizers furnished with steam coils at an extra cost of 10 00                                                                   |
| G-805 | "White Line" Utensil Sterilizer, 24x20x20", on white enameled stand,                                                                           |
|       | with blue flame gas burners 125 00                                                                                                             |
| G-808 | "White Line" Utensil Sterilizer, 24x20x20", fitted with steam coils and                                                                        |
|       | valves, and mounted on white enameled stand 125 00                                                                                             |
| 0     | LALITY CHADANTEED Specify section letter and number in ordering                                                                                |

We have built our apparatus in this way for two reasons; first, we are positively sure that every connection is made to secure the best working results; secondly, because it insures the Hospital, installing the apparatus, a great saving in the cost of the pipe installation.

## G-8056. DR. McKENNA'S COMBINATION OBSTETRICAL AND CONVALESCENT BED.

G-3055. DR. MCKENNA'S COMBINATION OBSTETRICAL AND CONVALESCENT BED. White enameled. Made 3 ft, wide by 6 ft, 6 in, long over all. Head end 56 in, high. Foot end 38 in, high, with removable top. By simply lifting off the top of the foot end of the bed and inserting the Lithotomy Staffs and Instrument Tray the bed is converted into a Surgical bed. This can be done in less than one-half minute, because all attachments are simple and do not require screws or bolts of any kind. Special Surgical Bed Spring, 30 in, high; the foot end of the spring is solidly constructed of heavy sheet steel, 3 ft. by 18 in., which forms a firm table on which patient rests during an operation. In all other respects the springs are as comfortable as other springs used on hospital beds. Lithotomy Staffs with Stirrups; no trouble to attach to bed. Detachable Swinging Instrument Tray; made of seamless steel, white porcelain enameled; size 16 in long, 9 in. wide and 2% in. dee. Elevating Stems to raise either head or foot end of bed, while occupied, to any desired height; can also be used to produce the Trendelenberg Posture (full bed length) often required by a patient. Ball bearing brass wheel casters; can be detached from the bed if desired. The complete bed with attachments are constructed of the best materials and are very **easily** adjusted; there are no intricate ratchets, gears or other machinery parts to get out of order. Hospitals can economize space by equipping their rooms or wards with this Com-binationiObstetrical and Convalescent bed. Price complete, f. o. b. Chicago. Price of the bed are additioned of the parts of full bed hearge of 110 00

 S G-S149
 3 ft. by 6 ft. 6 in, complete with fracture bar, towel rod, elevating stems and 5 in. rubber tire wheels

A complete line or art hospital beds illustrated under separate cover.

## The Wallace Adjustable Invalid and

The Fowler Position quickly secured.

Solves the problem of drainage in pelvic and abdominal surgery. Invaluable in obstetrical practice.