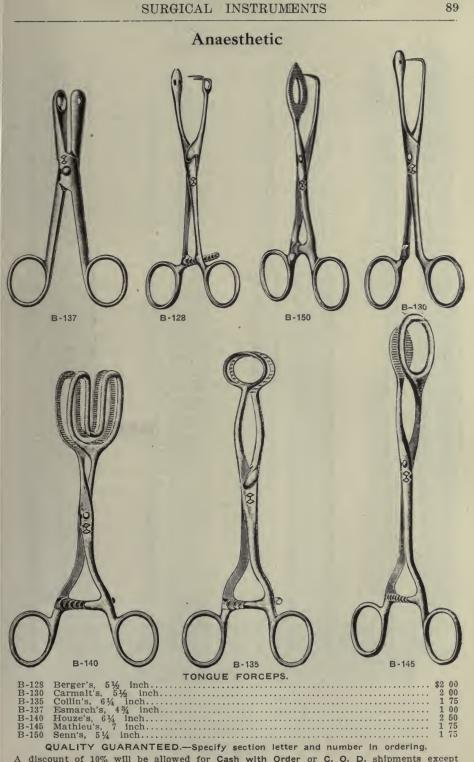

simple apparatus for administering nitrous-oxide with oxygen.

A. C. CLARK & CO. Grand Crossing, Chicago.

QUALITY GUARANTEED.-Specify section letter and number in ordering.



#### DROP BOTTLES.

| <b>B-75</b> | Clayton's, with ground stopper                               | 5   | 0 |
|-------------|--------------------------------------------------------------|-----|---|
| B-77        | Clayton's, metal covered, 2 oz., \$1.25; 4 oz., \$1.50; 8 oz | 1 7 | 5 |
| *B-80       | Esmarch's, plain, with dropper                               | 5   | 0 |
| B-85        | Hahn's, with stop cock                                       | 1 2 | 5 |
| <b>B-90</b> | Haslam's, with indicating dial stop cock                     | 1 2 | 5 |

QUALITY GUARANTEED.-Specify section letter and number In ordering.





HASLAM'S AMERICAN OPERATING KNIVES. Illustrations shown full size.

#### SURGICAL INSTRUMENTS

### **General Operating**

#### A Word to the Surgeon

We call the attention of the operating surgeon to the knives, forceps, and scissors illustrated in the following pages. Knowing the necessity of a good cutting instrument, we have paid more than the usual attention to this part of our line

#### KNIVES.

Our knives include only the best American and English makes. They are made of the finest grained English tool steel (Jessop's) and are hand forged throughout. Each knife is tempered with the utmost care, and is ground, polished and honed by the most expert workmen.

We guarantee each knife to be perfect in every respect. Should any defect in our knives be shown after use we stand ready to