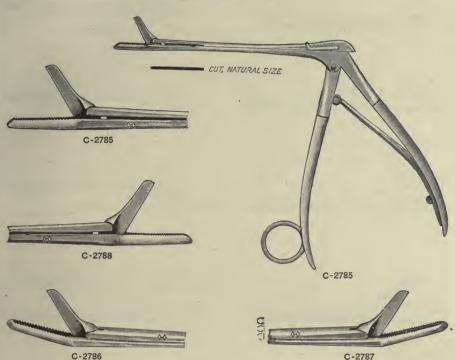

her covered C-2345 \$3 00 \*C-2350 00 56 C-2355 75 C-2358 13 50 C-2360 00 C-2365 C-2365 \*C-2370 C-2376 C-2376 C-2377 C-2378 C-2385 C-2385 C-2390 C-2385 C-2390 C-2395 C-2405 C-2405 C-2416 C-2415 C-2416 00 00 65 00 50 00 00 50 00 50 00 00 00 C-2416 50 C-2418 50 \*C-2420 \*C-2420 \*C-2425 50 00 C-2430 00 C-2435 C-2440 C-2445 50 00 00 C-2450 C-2455 00 00 C-2460 00 \*C-2465 00 50 C-2470 Stetho-Clare, No. 6, very sensitive..... Tympanum, Toynbee's, artificial C-2472 00 C-2475

#### QUALITY GUARANTEED.-Specify section letter and number in ordering.



# Nasal Instruments





# Nasal Instruments



QUALITY GUARANTEED.—Specify section letter and number in ordering. A discount of 10% will be allowed for Cash with Order or C. O. D. shipments except on items marked net.

233



# Nasal Instruments



## NASAL CUTTING FORCEPS.

| *C-2730 | Farnham's, solid blade                                   | \$7 | 50 |
|---------|----------------------------------------------------------|-----|----|
| C-2735  | Gruenwald's, latest, straight, oval cut, 5 sizes         | 8   | 00 |
| C-2736  | Gruenwald's, latest, straight, half oval cut, 5 sizes    | 8   | 00 |
| *C-2740 | Gruenwald's, latest, curved up                           | 8   | 00 |
| C-2745  | Gruenwald's, latest, curved down                         | 8   | 00 |
| *C-2750 | Gruenwald's, latest, curved to right or lefteach         | 8   | 00 |
| C-2755  | Hartman-Gruenwald's, latest, curved to right or lefteach | 8   | 00 |
| C-2760  | Myles', latest, straight, 5 sizes                        | 7   | 00 |
| C-2765  | Myles', latest, cutti