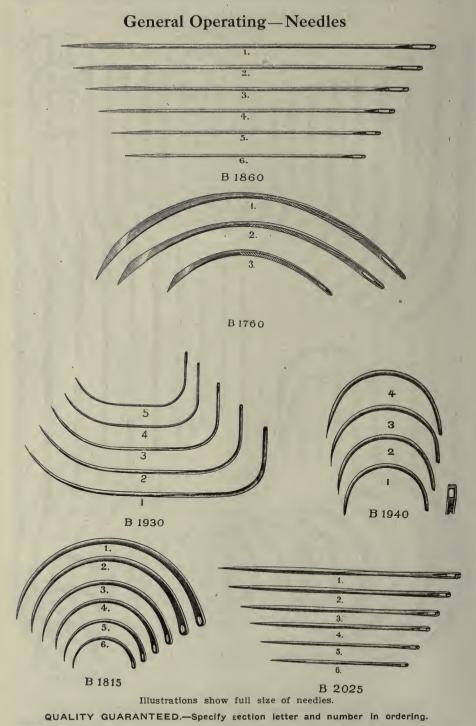

| Richter's, with grasping point and improved release catchnet |     |    |
|                | Richter-Brown's, with Brown revolving locknet                |     |    |
|                | Richter-Mathieu's, with improved release catchnet            |     |    |
| <b>B-1645</b>  | Mayo-Richter'snet                                            |     |    |
| *B-1650        |                                                              |     |    |
| <b>B-165</b> 2 |                                                              |     |    |
| B-1654         | Sether-Richter's, improved release catch, 7 innet            | 5 5 | 50 |
|                |                                                              |     |    |

#### NEEDLE BOXES.





Illustrations show full size of needles.





B 1845 Illustrations show full size of needles. QUALITY GUARANTEED.—Specify section letter and number in ordering. A discount of 10% will be allowed for Cash with Order or C. O. D. shipments except on items marked net.



Illustrations show full size of needles. QUALITY GUARANTEED.—Specify section letter and number in ordering. A discount of 10% will be allowed for Cash with Order or C. O. D. shipments except on items marked net.



H-10





#### SANDERS' PATENT NEEDLES.

The Sanders' Self-Locking Eye (See page 146, Figs. A, B, and C) prevents the thread from slipping out of the needle while sewing, tying and in other manipulations, thereby saving valuable time which would be consumed threading the needle during operation.

It also allows the needle to be used nearer the end of the ca