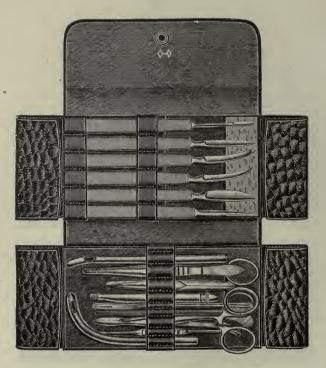

#### **Dissecting Cases**

A-185 Vest Pocket Case. The cutting instruments in this neat and compact case are superior to those usually put in dissecting sets, being made of the best English steel and hand forged. The blades are the most approved patterns for fine work. Contents.--3 special knives or 2 special knives and 1 tenaculum, 1 forceps, 1 fine scissors, 1 set chains and hooks, in fine leather case with tilting flap for knives. Price..... Price..... \$3 75

#### CONTENTS OF DISSECTING CASES.

No. 1 Dissecting Case, contains: 1 scalpel, 1 tenaculum, 1 cartilage knife, 1 forceps, 1 scissors, 1 set chain hooks, 1 blow pipe.
No. 2. Dissecting Case, contains same as No. 1 with 1 scalpel added
No. 3. Dissecting Case, contains same as No. 2 with 1 scalpel added.
No. 4. Dissecting Case, contains same as No. 3 with 1 scalpel added.

|        |     |    |      |      |       |        |             | Case      | Case   | Case    |
|--------|-----|----|------|------|-------|--------|-------------|-----------|--------|---------|
|        |     |    |      |      |       |        | Polis       | hed wood. | Metal. | Leather |
|        |     |    |      |      |       |        | instruments |           | \$2 50 |         |
|        |     |    |      |      |       |        | instruments |           | 2 75   | \$2 75  |
|        |     |    |      |      |       |        | instruments |           | 3 00   |         |
| *A-205 | No. | 4. | Case | with | ebony | handle | instruments | 3 00      | 3 25   |         |
| *A-210 | No. | 1. | Case | with | metal | handle | instruments | 2 50      | 2 75   |         |
|        |     |    |      |      |       |        | instruments |           | 3 00   | 3 00    |
| *A-220 | No. | 3. | Case | with | metal | handle | instruments | 3 00      | 3 25   |         |
| *A-225 | No. | 4. | Case | with | metal | handle | instruments | 3 25      | 3 50   |         |
| X OFF  |     | -  |      | _    |       |        |             |           |        |         |

20th Century Post Mortem Set. Contents.—4 best quality scalpels, 1 heavy cartilage knife, 1 reamer, 1 enterotome scissor, 1 calvarian hook, 1 bone chisel, 1 blowpipe, 1 amputating knife, 1 small cartilage knife, 1 dissect-ing scissor, 1 steel hammer, 1 amputating saw, 1 rachitome, 1 set chain and hooks, 3 post mortem needles and ligatures. All on a finely nickel-plated rack—no solder being used—thus rendering it capable of being thoroughly sterilized for protection of operator. The case is leather cov-ered with nickel trimmings, having a very comfortable handle.......\$30 00 A-250