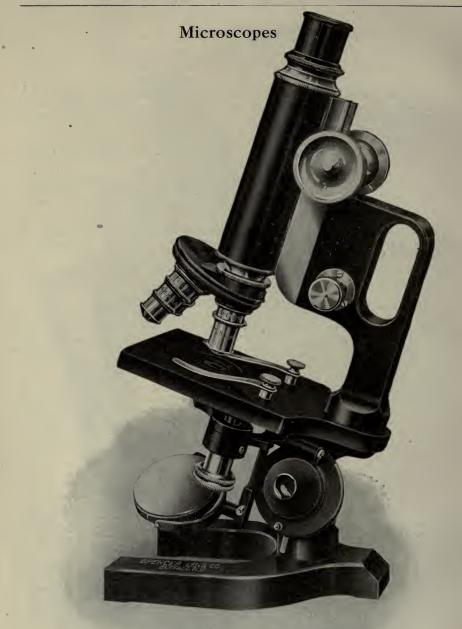

## **Spencer** Microscopes

The No. 10 Microscope described on the following pages is the largest, most complete and convenient instrument offered by any firm. When a physician wants the best, No. 10 is what he ought to have, but any of the following Spencer microscopes will do nicely for the every-day clinical diagnosis. They are *larger, more convenient, more solidly built, more durable* and *better finished* than any other make.

In detail, Spencer microscopes are superior in that

All fine adjustments are absolutely accurate.

All fine adjustments are automatically lubricated.

All fine adjustments automatically cease to work when the objective rests firmly on the cover glass.

All fine adjustments are protected so that no harm can come to the delicate threads when the microscope is carried by the arm.

The coarse adjustments are smooth, even and sensitive.

The stages are larger and better protected than on any other instrument.

The substage parts are simple and compact.

Last and most important, the Spencer objectives have long been known for their superior qualities. They have been greatly improved and are now better than ever, and superior to any other.

#### Are Guaranteed Both Optically and Mechanically

They are regularly put up and sold with certain combinations of lenses, but any combination may be selected.

The "A" outfit is composed of stand in case with one eye piece (8x) and 16 mm and 4 mm achromatic objectives.

The "B" outfit is like "A" but with the addition of a double nose piece.

The "C" outfit is like "A" but with two oculars (4x and 8x) instead of one

The "D" outfit is like "B" but with two oculars (4x and 8x) instead of one.

The "E" outfit is like "B" but with the addition of a sub-stage (Abbe) condenser.

The "F" outfit is like "E" but with two oculars (4x and 8x) instead of one. The "H" outfit is like "F" but with the addition of a 1.8 mm oil immersion objective and the substitution of the triple nose piece for the double.