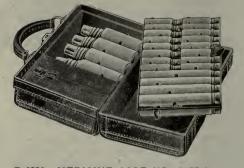

0



E-2254, 'MEDICINE CASE NO. A 59 X.

Dimensions:  $10\frac{1}{2}$  inches long,  $3\frac{94}{4}$  inches wide and 6 inches high. It is made of heavy harness leather only, and is well lined. Hand stitched. It contains 4 two ounce G. S. and M. C. bottles, 16 one ounce and 16 three dram vials, also supply space  $5x3\frac{1}{2}x1\frac{1}{4}$  inches.





#### E-2252. MEDICINE CASE NO. A 56.

Dimensions: 11 inches long, 5 inches high and 3% inches thick.

Made of extra heavy harness leather only, and 'is full leather lined.

Contains 4 one and one-half ounce G. S. and M. C. bottles, 24 five dram vials and covered supply space 4½x4x1½ inches. Price

#### MEDICINE CASE NO. D 56.

Same size and make as A 56. Contains 24 five dram vials and supply box on entire other side.

Price ..... 7 25



E-2256. MEDICINE CASE NO. A 57 X.

Dimensions: 11 inches long, 5 inches wide and  $5\frac{1}{2}$  inches high.

It is made of heavy harness leather only, and is well lined. Hand stitched.

It contains 4 one and one-half ounce G. S. and M. C. bottles, 10 one ounce and 24 six dram vials, also supply space  $4\frac{1}{2}x4\frac{1}{2}x1$  inches.

Price ...... \$9 00

QUALITY GUARANTEED.—Specify section letter and number in ordering. A discount of 5% will be allowed for Cash with Order or C. O. D. shipments except on items marked net.

422

## Hand and Buggy Medicine Cases

Specify "Welemaco" Make

E-2262. MEDICINE CASE NO. A 449.

Dimensions: 11 inches long, 4% inches wide and 5½ inches high. It is made of heavy harness leather only, and is well lined. Hand stitched.

It contains 7 one and