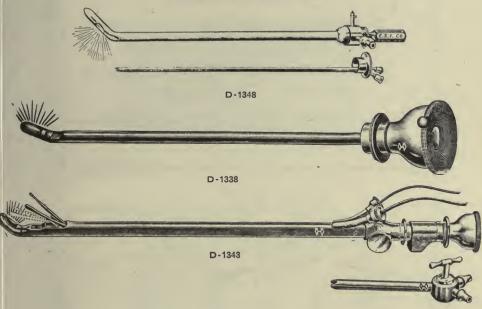

with two periscopes, obturator, window and extra lampnet \$    | 60 00  |
|--------------------------------------------------------------------------------|--------|
| Price, complete as above with two silk catheters and dilating bulbsnet         | 64 50  |
| Price, indirect catheterization periscope, extranet                            | 35 00  |
| Price, case for above, covered with genuine leather, seal grainnet             | 3 50   |
| Space does not permit of full detailed description. We will be glad to mail sp | becial |
| circular if you are interested.                                                |        |

QUALITY GUARANTEED.—Specify section letter and number in ordering.

A discount of 5% will be allowed for Cash with Order or C. O. D. shipments except on items marked net.



#### CYSTOSCOPES.

#### D-1348. THE "BRAASCH" DOUBLE CATHETERIZATION CYSTOSCOPE.

Designed by Dr. W. F. Braasch of St. Mary's Hospital, Rochester, Minnesota. It is a modification of the Lewis and the Elsner, differing from them principally in that the catheter guides are removable. They are held firmly in place by small flanges which project slightly into the lumen of the tube. The beak is small and tapered, making introduction easy. The thickness of the walls has been lessened, reducing the outer callbre and enlarging the lumen of the tube. The removable catheter guide can be rendered surgically sterile, and when it is not in use the cystoscope can be used for diagnostic purposes. The cystoscope was designed for water dilatation but may be used with air if preferred. The calibre is No.