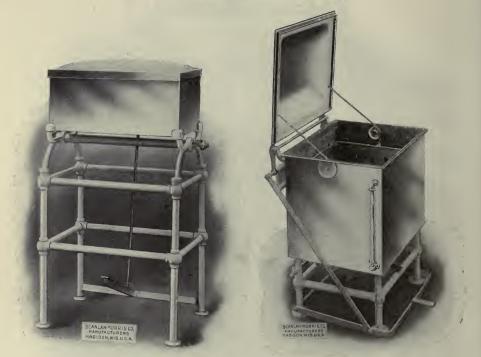

ty each tank. Price..\$325 00 G-830 "White Line" Water Sterilizers, No. 2, 25-gallon capacity each tank. Price.. 475 00

#### STYLE B410, STEAM HEATED.

(Supplied with heavy seamless steam coils.)

G-828 "White Line" Water Sterilizers, No. 1, 15-gallon capacity each tank. Price.. 300 00 G-832 "White Line" Water Sterilizers, No. 2, 25-gallon capacity each tank. Price.. 450 06 G-834 "White Line" Water Sterilizers, No. 3, 50-gallon capacity each tank. Price.. 675 00 G-836 "White Line" Water Sterilizers, No. 4, 75-gallon capacity each tank. Price.. 800 00

## QUALITY GUARANTEED .- Specify section letter and number in ordering.

Prices listed above are f. o. b. factory and freight will be added when shipped from San Francisco.

551

## "White Line" Hospital Equipment

"White Line" Sterilizers



#### G-790-800

G-805-808

"WHITE LINE" INSTRUMENT STERILIZERS.

"White Line" instrument sterilizers are made of heavy copper, nickel-plated outside, and coated internally with pure English tin; they are provided with water seal, preventing the escape of steam, except when cover is opened; sterilizers are complete with perforated metal trays for handling the instruments, and are mounted on white esameled stand with blue-flame burner and foot lift for opening cover.

#### "WHITE LINE" UTENSIL STERILIZERS.

"White Line" utensil sterilizer, a sterilizer for the rapid sterilization of basins, pitchers, trays, etc.; our automatic foot lift raises the cover and elevates at the same time the perforated metal tray containing the utensils; the most convenient and substantial apparatus devised for