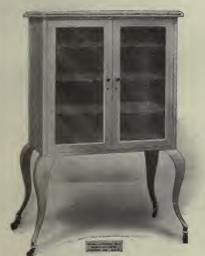

test work.

The top is of one piece of heavy polished French plate glass, 24x48 inches, enameled on its under surface into three equal sections. The center section is enameled in black and will be found eminently useful in microscopic work for color differentiation.

The shelves are of heavy polished plate glass, 8x48 inches, and are guarded with back rails.

The drawers are of sheet steel of our improved frictionless construction.

The frame is of tubular construction, with bridge front brace, (permitting of close work,) mounted on rubber tips to secure firmness, and finished in white enamel, hand rubbed and baked.

G-132 The White Line Laboratory Table, complete as described......\$60 00

QUALITY GUARANTEED .- Specify section letter and number in ordering.

### **Instrument Cabinets**



# G-145. "WHITE LINE" INSTRUMENT CABINET, THE "PRINCESS" B51.

An aseptic cabinet designed for office or hospital. The design is good, the cabinet is well made and the price is moderate.

The snow white porcelain enamel aseptic slab forming the top of the cabinet serves admirably as a table for the assorting and selecting of instruments. The double doors, swung on concealed hinges, are close fitting, and are supplied with locks and keys. The shelves are of polished plate glass. The sides and back of the case are made from one continuous piece of sheet steel. The cabinet is mounted on rollers and finished throughout in white enamel, hand rubbed and baked.

Price ......\$47 50

G-145

# "White Line" Instrument Cabinets

# G-146. THE "PRINCESS" CABINET WITH

The upper part of the cabinet is