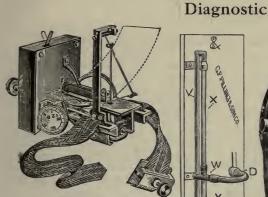

| <br>50 | F270 |  |
|--------|------|--|
|        | A-37 |  |

Y 2

Showing Fedde Indicator to Faught Apparatus

#### SPHYGMOGRAPHS

| A-340 Dudgeon's                    | \$21 | 00  |
|------------------------------------|------|-----|
| *A-345 Richardson's                | 25   | 00  |
| SPHYGMOMANOMETERS                  |      |     |
| A-347 Faught's, complete with      |      |     |
| pump and arm band, in polished     |      |     |
| mahogany casenet                   |      | 00  |
| A-348 Fedde's Indicator, for dias- |      | 00  |
| tolic ppressure, to be attached to |      |     |
| Faught's Sphygmomanometer          |      |     |
| net                                |      | 50  |
| A-355 Gaertner's, pocket           | 20   | 00  |
| *A-365 Riva-Rocci-Cook's, portable |      | 00  |
| net                                |      | 50  |
| *A-370 Stanton'snet                |      | 00  |
| SPHYGMOMETERS                      |      | 00  |
|                                    |      | .00 |
|                                    | L O  | .00 |
| SPIROMETERS                        |      |     |
| *A-375 Simplex, aluminum bronze    |      |     |
| finish                             |      | 00  |
| A376 Simplex, nickel plated finish |      | 00  |
| Note. Circulars giving detaile     | a c  | le- |