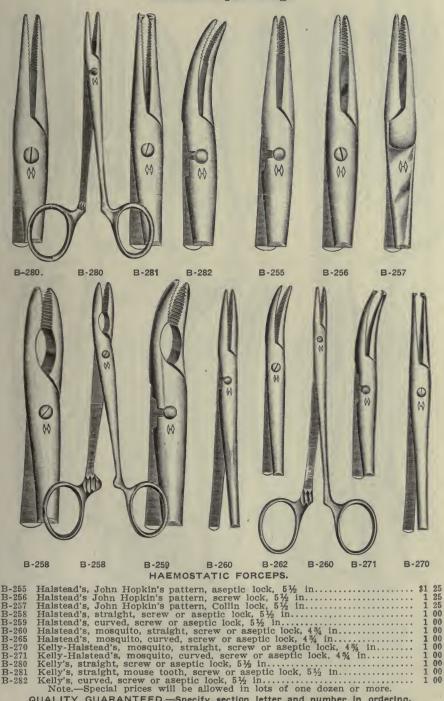

aight, box joint, 5½ in                                                           | 1   | 50 |
| B-317  | Providence Hospital, straight, mortise screw joint, 5½ in                                                 | 1   | 50 |
| *B-318 | Providence Hospital, curved, box joint, 5½ in                                                             |     | 60 |
| B-319  | Providence Hospital, curved, mortise screw joint, 5½ in                                                   |     |    |
| 1010   | Note,—Special prices will be allowed on lots of one dozen or more.                                        | -   | 00 |
|        | Actes of the second prices will be anowed on lots of one dozen of more.                                   |     |    |

#### SURGICAL INSTRUMENTS

### **General Operating**



B-270 B-271 B-280 B-281 B-282

**General Operating** 11 Ø (1)00 00 C B-302 B-335 B-335 B-337 B-347 anto 0 00 800 0 B-300 B-297 B-295 HAEMOSTATIC FORCEPS. B-905 Milaulie 1 . . 1. 71/ . 01 EA

| D-230          | MIRUNCZ S, CUIVEU, SCREW OF ASEDLIC LOCK, 14 III                | DT DO |   |
|----------------|-----------------------------------------------------------------|-------|---|
| <b>B-297</b>   | Mixter's, curved, screw or aseptic lock, 6 in                   | 1 50  | ) |
| <b>B-300</b>   | Murphy's, (Peans)' screw lock, 6 <sup>1</sup> / <sub>2</sub> in | 1 00  | ) |
|                | Phelp's, straight, screw or aseptic lock, 5 in                  |       |   |
|                | Tait's, straight, screw or aseptic lock, 4% in                  |       |   |
| <b>B-</b> 337  | Tait's