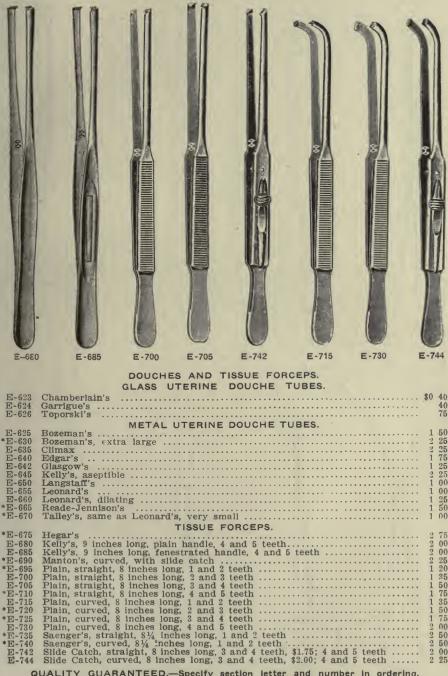

| 3 (   | 00 |
| E-615  | Wylie's, with plain blades, Fig. C                              | 2 2   | 25 |
| *E-617 | Wylie's, with serrated blades, Fig. B                           | 2 5   | 50 |
| *E-620 | Wylie's, with set screw, plain blades, Fig. C                   | 2 5   | 50 |
| E-622  | Wylie's, with set screw, serrated blades, Fig. B                | 2 7   | 75 |

Note.—We call special attention to the Douglass point that we use on our uterine dilators. This point is well shown in Figs. A, B, C, D, E and F. It has two distinct advantages: first, an easy introduction; secondly, it eliminates the danger of pinching the tissues in withdrawal. We furnish this point with all of our dilators unless otherwise specified.



### **Gynaecic Instruments**





385



H-25



# **Gynaecic Instruments**



### ELEVATING FORCEPS.

| E-831<br>E-832<br>*E-833<br>E-834                                               | Allen's, for grasping the fundus of the uterus<br>Barrett's, for grasping the fundus of the uterus<br>Berryt's, for grasping the fundus of the uterus<br>Somer's, for grasping the fundus of tse uterus