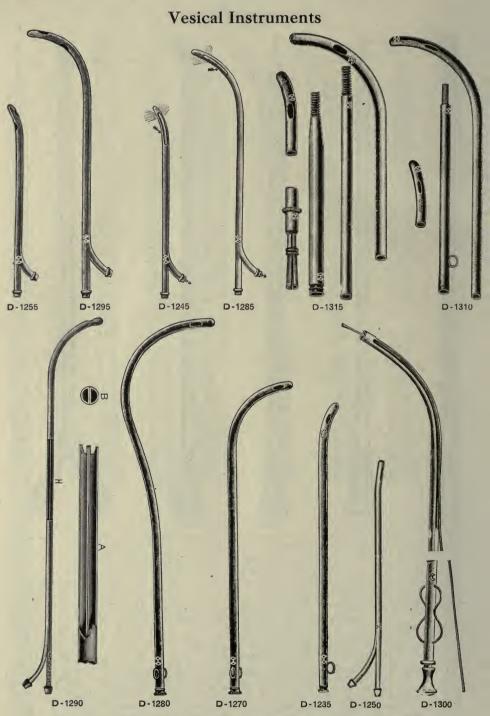

|                                               |                                |
| D-1205<br>D-1210<br>D-1215<br>D-1220<br>D-1225 | Conical, sizes 6 to 30 French<br>Cylindrical, sizes 6 to 30 French<br>Double Channel, sizes 14, 16, 18, 20, 22 and 24 French<br>Mercier's, coude, sizes 10 to 24 French<br>Olivary, sizes 7 to 30 French<br>These catheters are of the best quality of web, they are mad<br>careful precision, are reliable, durable and proof against disin<br>fluids. They will keep in any climate, will not get sticky, an<br>lasting and yet resisting. | 40<br>1 50<br>65<br>65<br>le with<br>nfecting | ζ.                             |



QUALITY GUARANTEED.—Specify section letter and number in ordering. A discount of 10% will be allowed for Cash with Order or C. O. D. shipments except on items marked net.

356



D-1345

METAL CATHETERS.

| D-1235        | Female, plated, .40; silver                                                                            | \$0 | 75 |
|---------------|--------------------------------------------------------------------------------------------------------|-----|----|
| *D-1240       | Female, glass, each, .10; dozen                                                                        | 40  | 75 |
| D-1245        | Female, double channel, plated, \$1.50; silver                                                         |     | 50 |
| D-1250        | Female, double channel, Haslam's Perfec