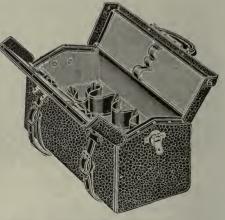

20th Century Post Mortem Set. Contents.—4 best quality scalpels, 1 heavy cartilage knife, 1 reamer, 1 enterotome scissor, 1 calvarian hook, 1 bone chisel, 1 blowpipe, 1 amputating knife, 1 small cartilage knife, 1 dissect-ing scissor, 1 steel hammer, 1 amputating saw, 1 rachitome, 1 set chain and hooks, 3 post mortem needles and ligatures. All on a finely nickel-plated rack—no solder being used—thus rendering it capable of being thoroughly sterilized for protection of operator. The case is leather cov-ered with nickel trimmings, having a very comfortable handle.......\$30 00 A-250