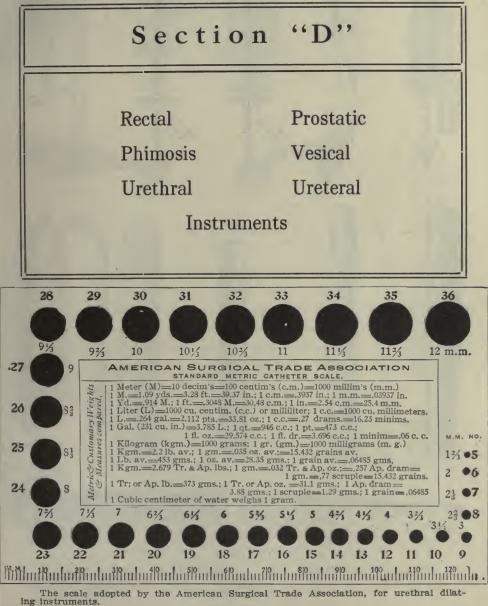

|     | 00 |
| C-6125    | Spark's, appendectomy, self retaining                                            |     | 50 |
| C-6130    | Spark's, abdominal, self retaining, 2 blades                                     | 4   | 50 |
| C-6135    | Spark's, abdominal, self retaining, 3 blades                                     | 5   | 00 |
| C-6140    | Webster's, abdominal, self retaining, 3 blades                                   | 8   | 00 |
| Thes      | se retractors wil be found especially useful in intestinal, gall bladder and sto | ma  | ch |
| work. ]   | Full description and illustrations of these and other retractors will be fou     | nd  | in |
| section ] | B, pages 110, 111, 112 and 113.                                                  |     |    |





## **Rectal Instruments**





D-40

|    | D-95                          | D-100                                                                                                                                                                            |     |                |     |
|----|-------------------------------|----------------------------------------------------------------------------------------------------------------------------------------------------------------------------------|-----|----------------|-----|
| 6  | *D-1<br>*D-5<br>*D-10<br>D-15 | Bougie, rectal, elastic web, conical<br>Bougie, rectal, elastic web, cylindrical<br>Bougie, rectal, elastic web, olive point<br>Bougie, rectal, Wales', soft rubber, olive point | \$0 | 90<br>75<br>90 | Ł   |
| A  |