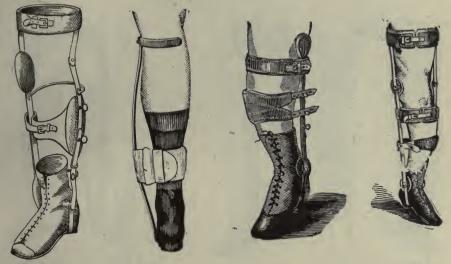

ng the sole of the latter to the floor. The lace shoe, an ordinary one as usually found, freely made, is narrowed across the instep by the removal of a wedgeshaped piece from its upper; the eyelets being replaced, this enables the tighter lacing of the shoe.

- H-125 WEAK ANKLE BRACE. Price each, 7.50 to.......\$10 00 Same general construction as H-115, with broad strap at ankle in place of pad.

#### MEASUREMENTS KEQUIRED.

- 1. Patient's name.
- 2. Patient's weight.
- 3. Patient's age.
- 4. Right or left foot.
- 5. Length from sole to ankle-joint.
- 6. Length from sole to calf.
- 7. Circumference of calf.
- 8. Does ankle incline in or out?

NOTE.-Strong lace shoes should be sent us. If we furnish shoes, they will be charged extra.

#### SURGICAL INSTRUMENTS

## **Orthopedic** Apparatus



H-135

H-130

H-140

H-145

the normal line.

#### MEASUREMENTS REQUIRED.

- 1. Patient's name, sex, age, weight.
- 2. If wanted for right, left, or both legs.
- Length from sole of foot to ankle joint, 3. inner side.
- Length from sole of foot to knee joint, inner side.
- Length from sole of foot to knee joint, 5. outer side.
- Length from sole of foot to lower third of thigh, inner side.
   Length from sole of foot to most prominent part of arc.
   Circumference at ankle joint.

- 9.
- 10.
- Circumference at calf. Circumference at calf. Circumference at lower third of thigh. Send well fitting pair of strong, laced 12. shoes.



H-160

#### H-150

H-155

- H-150 PLAIN APPARATUS FOR KNOCK KNEE. Price, each, from \$12.00 to...\$15 00 The one represented is the simplest and most convenient