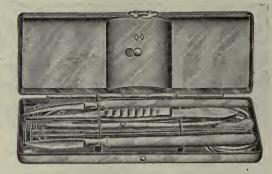

20th Century Post Mortem Set. Contents.—4 best quality scalpels, 1 heavy cartilage knife, 1 reamer, 1 enterotome scissor, 1 calvarian hook, 1 bone chisel, 1 blowpipe, 1 amputating knife, 1 small cartilage knife, 1 dissect-ing scissor, 1 steel hammer, 1 amputating saw, 1 rachitome, 1 set chain and hooks, 3 post mortem needles and ligatures. All on a finely nickel-plated rack—no solder being used—thus rendering it capable of being thoroughly sterilized for protection of operator. The case is leather cov-ered with nickel trimmings, having a very comfortable handle.......\$30 00 A-250