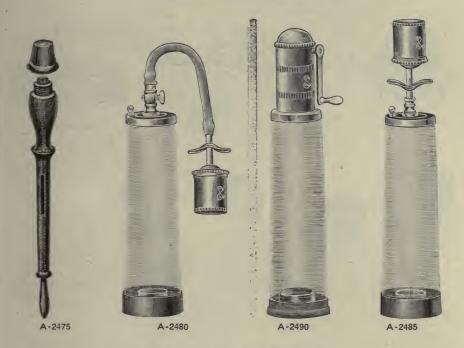

mustrated                   | 0   | 00    |
| A-2460           |                                                                        | ~   | 50    |
|                  | plate of opal glass                                                    | . 6 | 50    |
|                  | UALITY GUARANTEED.—Specify section letter and number in ordering.      |     |       |
| A disco          | unt of 10% will be allowed for Cash with Order or C. O. D. shipments e | xce | ept   |
|                  | on items marked net.                                                   |     |       |



A-2520

QUALITY GUARANTEED.—Specify section letter and number in ordering. A discount of 10% will be allowed for Cash with Order or C. O. D. shipments except on items marked net.

A-2535

# Cupping and Leeching



### Cups, Leeches, Scarificators, Etc.

| *A-2465 | Artificial Leech, Herteloup's, one tube                                    | \$4 | 75         |
|---------|----------------------------------------------------------------------------|-----|------------|
| *A-2470 | Artificial Leech, Herteloup's, two tubes                                   | 6   | 00         |
| A-2475  | Baunscheidt's Instrument, for counter irritation                           | 1   | 75         |
| A-2480  | Congester, Penis, soft rubber tube and metal pump, with release valve      |     |            |
|         | and stop cock                                                              | 3   | 75         |
| A-2485  | Congester, Penis, metal suction pump, with release valve                   | 3   | 00         |
|