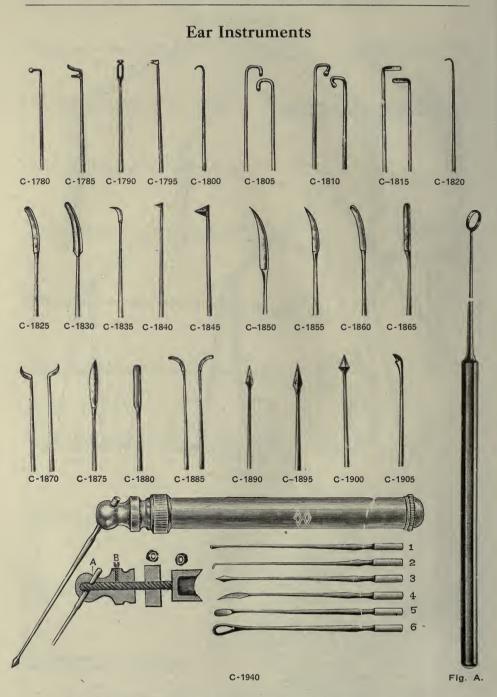

# Infusion and Transfusion Apparatus

| A-2655   | Infusion Apparatus, Fowler's, complete with needles, thermometer and 60 ounce bottle | 6 50 |
|----------|--------------------------------------------------------------------------------------|------|
| *A-2657  | Infusion Apparatus, Fowler's, complete with needles, thermometer and                 | 6 00 |
| A-2658   | Infusion Apparatus, Haslam-Fowler's, with 30 ounce bottle                            | 3 50 |
| A-2660   | Infusion Apparatus, Kelly's                                                          | 3 00 |
| A-2670   | Infusion Set, Webster's, in metal case                                               | 2 00 |
| A-2675   | Infusion Set, Webster's, in metal case, complete with rubber tubing                  | 3 00 |
| A-2680   | Infusion Needle, DeLee's, with canulae                                               | 1 50 |
| *A-2685  | Infusion Needle, Webster's, fine subcutaneous                                        | 25   |
| A-2690   | Infusion Needle, Webster's, medium, subcutaneous                                     | 25   |
| *A-2695  | Infusion Needle, Webster's, heavy, subcutaneous                                      | 35   |
| A-2697   | Infusion Tube, Fowler's, intravenous                                                 | 75   |
| A-2700   | Infusion Tube, Webster's, straight, intravenous, metal                               | 50   |
| A-2705   | Infusion Tube, Webster's, curved, intravenous, metal                                 | 50   |
| *A-2706  | Infusion Tube, Webster's, straight, intravenous, glass                               | 25   |
| *A-2707  | Infusion Tube, Webster's, curved, intravenous, glass                                 | 35   |
| *A-2708  | Infusion Tube, double curved, intravenous, metal                                     | 75   |
| A - 2710 |                                                                                      | 1 50 |
| A-2715   | Infusion Y, metal, 2 point                                                           | 50   |
| *A-2720  | Infusion Y, glass, 2 point                                                           | 25   |
| A-2725   | Infusion Y, metal, 4 point                                                           | 75   |
| *A-2730  | Infusion Y, glass, 4 point                                                           | 50   |
| *A-2740  | 'Transfusion Apparatus, Collin's 15                                                  |      |
| A-2743   |                                                                                      | 3 00 |
| A-2744   |                                                                                      | 1 00 |
| A-2746   |                                                                                      | 2 00 |
| A-2747   |                                                                                      | 2 00 |
| *A-2748  |                                                                                      | 1 25 |
| A-2749   |                                                                                      | 1 75 |
| TA OFFI  | Mr. / There and an Directory                                                         | 0.0  |