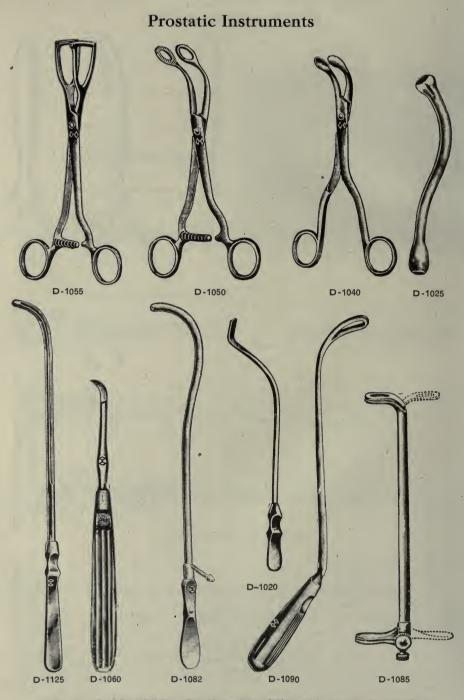

rostatic cooling |      |
| sounds                                                                         |      |

The Zerod ne is a cooling apparatus for the treatment of Internal Haemorrhoids, Acute and Chronic Prostatitis and Irritable Bladder. The peculiar feature of this elegant contrivance is a water chamber from which by means of the working of a rubber bulb, a double current passes through a cylinder inserted into the rectum. There is no connection with a fountain syringe, as the in-strument is complete in itself. The most practical instrument made, for chronic in-flammations of the prostate and rectum.

## QUALITY GUARANTEED .- Specify section letter and number in ordering.

A discount of 10% will be allowed for Cash with Order or C. O. D. shipments except on items marked net.



## SURGICAL INSTRUMENTS

## **Prostatic Instruments**

D-10

|      | R        |                                             | U                                  |                                       |       | L      |
|------|----------|---------------------------------------------|------------------------------------|---------------------------------------|-------|--------|
| 35   | D-1080   | D-1072                                      | D-1070                             | D-1081                                |       | D-1075 |
|      | DEPRES   | SORS, FORCEPS, F                            | RETRACTORS,                        | TUBES, E                              | тс.   |        |
|      | D-1090   | Depressor, Ferguson                         | 's