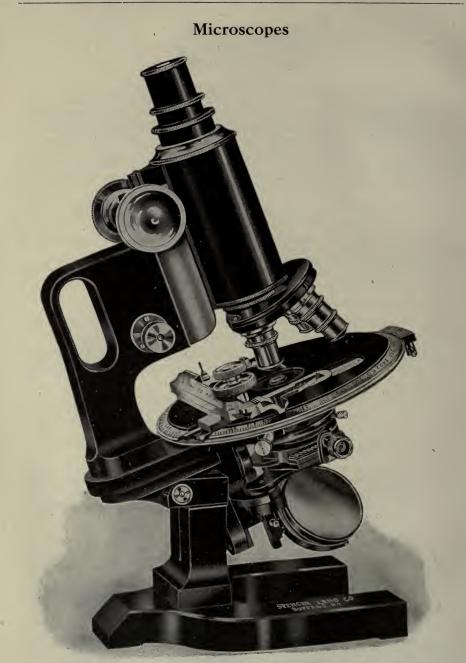

Prices include cabinet.

Spencer Microscope<sub>z</sub>No. 10

#### Spencer Lens Company's New No. 10 Microscope

This microscope embodies the design, workmanship and skill which together mark its superiority for the highest class of work;—especially for photomicrography. In strength of construction, convenience of parts, beauty of finish and general practical usability there is nothing to equal it.

The large body tube (50mm in diam.) is so arranged that the large photo-micrographic objectives and compensating oculars with the large field glasses may be used with it.

The large arm with handle opening is equipped with our own special side fine adjustment, which has proven so successful. One complete revolution of the fine adjustment head represents a movement of the tube of .2mm.

The distance from the optical axis to the arm is 80mm.

The vulcanite covered stage is 150mm in diameter. The beveled edge is graduated to degrees and the vernier reads to 3 minutes. The revolving stage can be clamped in any angle of azimuth, and centered by means of centering screws.

When the revolving stage is centered nothing but the two vernier readilings on the mechanical stage proper are necessary to locate an object, thus doing away with the necessity of taking and keeping a record of more vernier readings.

The mechanical stage is so arranged that it may be easily removed from the revolving stage, thus leaving a large, clear stage for dishes, brain sections, etc., thereby doing away entirely with the necessity and inconvenience of an extra stage. The buttons operating the rack and pinion movements of the mechanical stage are on concentric axes, one above another;—the most convenient position possible. The mechanical stage has a lateral excursion of 60mm and a to-and-fro excursion of 50mm, thus permitting the use of slides 2 in. x 3 in.

The complete substage is substantially and compactly built, is raised and lowered by a rack and pinion and is regularly equipped with our achromatic condenser. The condenser may be accurately centered by means of centering screws and is provided with an iris diaphragm between the lenses. There is also an iris diaphagm beneath the condenser on an automatic swinging arm. This diaphragm may be decentered by a rack and pinion to obtain oblique light and may be revolved to obtain this oblique light from any direction.

The mirror is mounted on an independently swinging bar.

The pillar and base are large and substantial.

| Spencer             |                     | Nose   | Objectives          | Achromat                | ie Outfits     | Apochromatic Oufits |                |  |
|---------------------|---------------------|--------|---------------------|-------------------------|----------------|---------------------|----------------|--|
| Catalogue<br>Number | nser                | Piece  | Equiv. Foc.<br>mm.  | Huygheni-<br>an Oculars | Price,<br>Net. | Compens<br>Oculars. | Price,<br>Net. |  |
| 10A                 | onde<br>30.         |        | 16, 4               | 8X                      | \$166.00       | 6X, 9X              | \$212.00       |  |
| 10B                 | E C                 | Double | 16, 4               | 8X                      | 170.00         | 6X, 9X              | 216.00         |  |
| 10C                 | mati<br>N. A        |        | 16, 4               | 4X, 8X                  | 167.50         | 6X,9X,12X           | 220.00         |  |
| 10D                 | Achromatic<br>N. A. | Double | 16, 4               | 4X, 8X                  | 171.50         | 6X, 9X, 12X         | 224.00         |  |
| 10H                 | Ac                  | Triple | 16, 4<br>2 Oil imm. | 4X, 8X                  | 200.00         | 6X,9X,12X           | 300.00         |  |