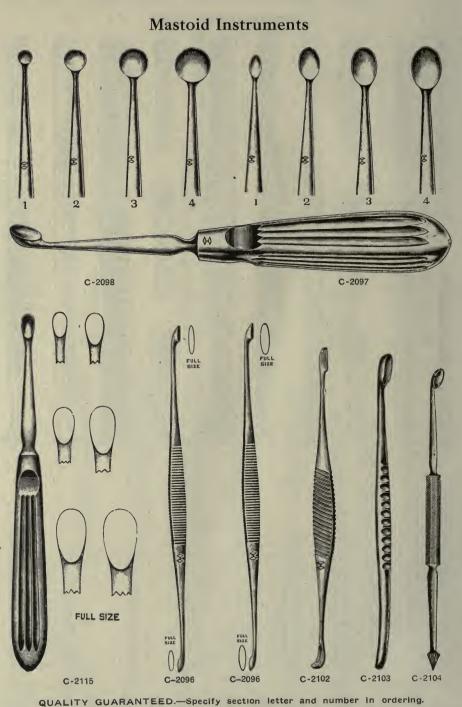

|
| 6 00  | myringotome; 1 sharp scoop; in                                          |
| 0 00  | leather covered case                                                    |
|       | C-1940 Haslam's, pocket emergency                                       |
|       | set of 1 dull curette, 1 sharp cu-                                      |
|       | rette, 1 curved sharp bistoury, 1                                       |
|       | perforator, 1 blunt hook and 1 sil-                                     |
|       | ver probe, with hollow universal<br>handle. The instruments are car-    |
| 5 00  | handle. The instruments are car-                                        |
| 5 UU  | ried in handle when not in use                                          |









# **Mastoid Instruments**





# **Mastoid Instruments**



#### CURETTES AND MALLETS. CURETTES.

| C-2096  | Earth's, double end, 2 sizeseach                       | \$1 | 75 |
|---------|--------------------------------------------------------|-----|----|
| C-2097  | Buck's, oval, 4 sizeseach                              | 1   | 50 |
| C-2098  | Buck's, round, 4 sizes each                            | 1   | 50 |
| *C-2095 | Brun's, round, 3 sizes (see page 118)each              | 1   | 50 |
| C-2102  | Double End, mastoideach                                | 1   | 15 |
| C-2103  | Ferguson's, with pereosteotome                         | 1   | 50 |
| *C-2100 | Luer's, round, fenestrated, 3 sizes (see page 118)each | 1   | 50 |
| C-2104  | Marshall's, with osteotrite                            | 1   | 25 |
| C-2105  |