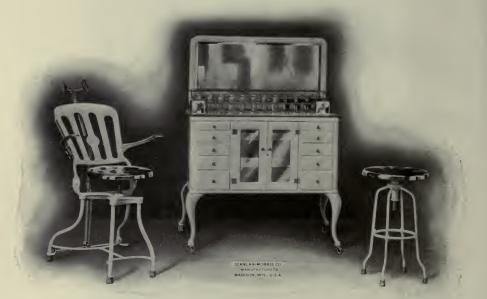

g shelves for holding the sterilizer at the top, the spray tube warmer in the center and the glass working tray at the bottom.

The Sterilizer is our Specialist's Pattern, B260, size 12x6x4 inches, equpiped with Electric Heating Unit.

The Spray Tube Heater is the well known DeVilbiss pattern.

The Working Tray is of polished plate glass, 8x16 inches, resting in a brass nickel plated frame.

The Shelves of the Bracket are adjustable up or down, and swing in a half circle radius.

G-64 The "Multum in Parvo" Specialist's Cabinet with swinging work bracket,

complete as described ......\$102 50 Specify finish wanted, white enamel, mahogany, golden oak or weathered oak. QUALITY GUARANTEED.—Specify section letter and number in ordering.

"White Line" Multum in Parvo Specialist's Office Outfit



### SPECIALIST'S CABINET, CHAIR AND STOOL.

A model office equipment for the eye, ear, nose and throat Specialist. It is an ornament to any office and can be finished in the various wood grains to harmonize with the rest of the office furniture. It is aseptic, convenient, practical, time saving, and most attractive.

The outfit includes our "Multum in Parvo" combined treatment and instrument cabinet, our "White Line" Specialist's Chair and our "White Line" Specialist's Stool.

For full description of the "Multum in Parvo" Cabinet, refer to page 506.

For full description of the "White Line" Specialist's Chair, refer to page 522.

For full description of the "White Line" Specialist's Stool, refer to page 524.

#### PRICES.

| G-66         | The "White Line" Multum in Parvo Three Piece Off