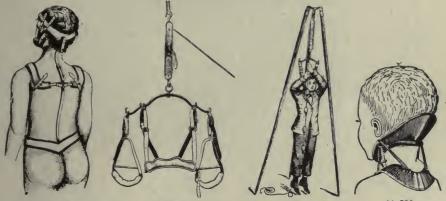

strips, long enough to go nearly around the body. From two cross pieces of the upper extremity springs a central shaft, carried in a curve over the head and capable of being elongated at will. To this is attached at its upper extremity a swivel cross bar with hooks, from which depend straps supporting a head and chin collar.

#### DIRECTIONS FOR MEASUREMENTS.

Bend a flexible strip of lead to the contour of the back, commencing at the top of the head, and carefully carry it along to the sacrum; carefully remove and trace on paper, marking the position of the scapulae, iliac crests and point of disease.
 Give circumference top of head, around chin.
 Circumference around cranium.
 Circumference of pelvis, one inch below iliac crests.

#### SURGICAL INSTRUMENTS

## **Orthopedic Apparatus**



H-375

H-385

H-390

H-380

#### TORTICOLLIS AND SUSPENSION APPARATUS.

and blockled there. A strap hilly due to the patient's chin, is buttoned to this head-band to ear. "A bandage, the size and shape of the patient's chin, is buttoned to this head-band laterally with four straps. Fastened to the steel spring of the head-band is a steel stem about one inch or less in length, terminating in a ball; this is held within the grasp of a clamp, thus forming a universal joint, moving freely in all directions. By turning the thumb-screw with which the clamp is provided, the movement of the joint is arrested and the head of the patient may thus be fixed in any position." MEASUREMENTS REQUIKED.

Patient's name (or sex).

2.

Patient's age. Patient's weight 3.

4

Distance from sacro-lumbar articu