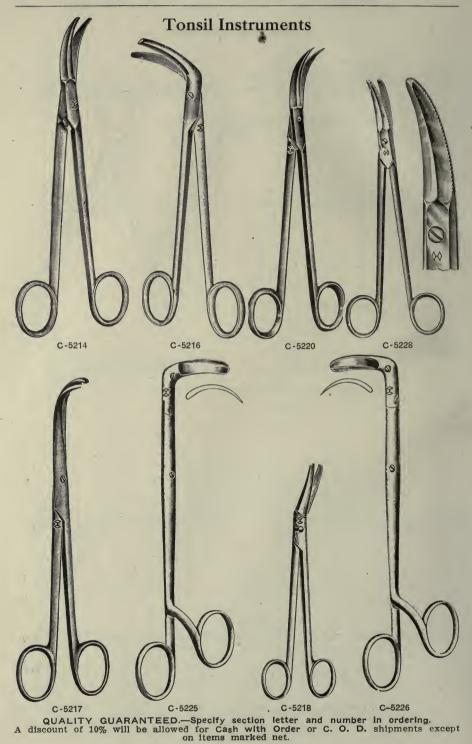

7 | Remover, for removing Michel's suture clamps from antero-           |   |    |    |    |
|        | posterior position                                                  | 4 | 00 | 10 | 00 |

#### UNIVERSAL HANDLE.

C-5208 Haslam's, can be used with nasal, antrum, ethmoidal, sphenoidal and tonsil punching forceps ...... 6 00

For full description of this handle see page 239.

Note.—Our universal punching forceps are made to fit other standard makes of universal handles, so that surgeons already supplied with another make of handle need not hesitate to order our forceps, as we absolutely guarantee a perfect fit.

#### QUALITY GUARANTEED.-Specify section letter and number in ordering.

A discount of 10% will be allowed for Cash with Order or C. O. D. shipments except on items marked net.



298





# **Tonsil Instruments**



### C-5288 Levisohn's, with 3 tips .....

#### TONSIL SNARES.

| C-5231       Brown's, Haslam model, with 1 straight and 1 Vedder tip       \$7 00         C-5232       Eve's, all steel, with 1 dozen wire loops       6 50         *C-5233       Eve's. all steel, with ratchet, 2 tips       6 50         *C-5230       Farlow-Boetcher's, 2 tips       10 00 |
|-------------------------------------------------------------------------------------------------------------------------------------------------------------------------------------------------------------------------------------------------------------------------------------------------|
| C-5234 Martin's, latest model