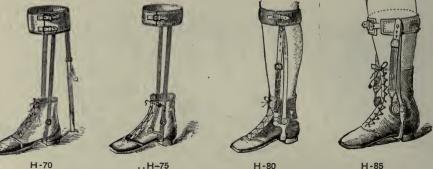

at foot where the regular stock style of supports will not correct the deformity. They are made of steel or German silver, fitted to a plaster cast of the foot, which must be sent with order if a satisfactory result is to be obtained.

H-50 EXTENSION SHOE, with cork or willow wood sole. Price, each, \$8.00 to .. \$14 00 H-55 EXTENSION SHOE, with continuous steel extension frame. \$7.00 to......\$ 9 00 DIRECTIONS FOR MEASUREMENTS.

Have patient stand erect with both feet bare. Place two piles of blocks or books, one under the heel, and the other under the ball of the foot, building them up until the weight of the patient is evenly distributed, and the pelvis and shoulders are on a horizontal plane. Measure these two piles and forward result to us. Send a well fitting shoe.

is noticeable.



H-70

H-85

#### APPARATUS FOR TALIPES CALCANEUS AND EQUINUS.

H-70 APPARATUS FOR TALIPES CALCANEUS. Price, each, \$10.00 to......\$12 00

Shoes are charged extra if we furnish them. This instrument consists of a pair of steel stems fastened to a shoe, pro-vided with joints at the ankle and secured to the leg with a calf-band. A strong elastic cord, or webbing, is fastened posteriorly to the calf-band above, and a spur-like piece of steel at the heel of the shoe below. By drawing this cord tight, the uplifted sole is faced downward, and the strain on the tendo-Achillis is diminished; at the same time the contracted muscles in front of the leg are extended.

IMPROVED APPARATUS FOR TALIPES CALCANEUS. Price, each, H-75 \$12 00 \$10.00 to .....

Shoes are charged extra if we furnish them.

S