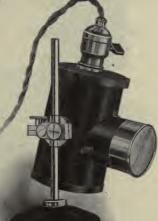

#### A-867. INCANDESCENT ELECTRIC AND GAS LAMPS

This lamp is especially useful for general mi-croscopic work and also does good work when used with vertical illuminator No. 350 and dark field illuminator No. 340.