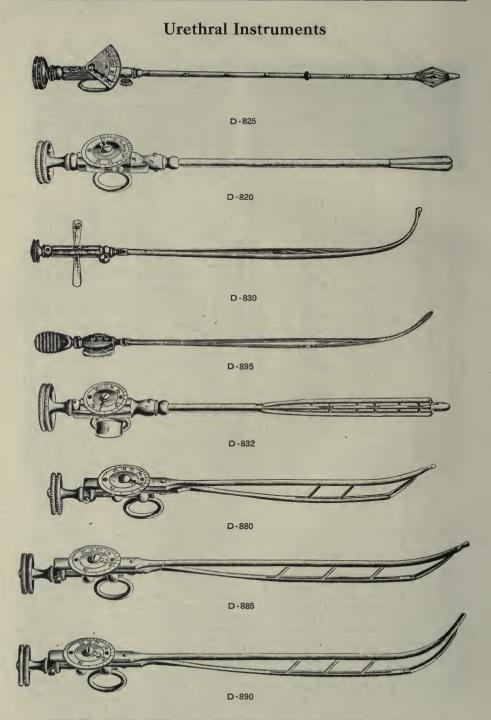

red or oak case               | 20  | 00 |
| *D-796         | Van Buren's, set of 32 sounds, in heavy canvas roll                         | 17  | 50 |
| *D-800         | Otis', set of 32 exploring sounds, in heavy canvas roll                     | 6   | 00 |
| D-805          | Fowler-Otis', set of 8 sounds (16 sizes), in leather covered case           | 3   | 00 |
| D-810          | Fowler's, set of 6 sounds (12 sizes), in leather covered case               | 3   | 00 |
| *D-815         | Weiss', set of 6 sounds (12 sizes), in leather covered case                 | 3   | 00 |
| D-818          | Kelly's, set of 8 sounds (16 sizes, 5 to 20 mm. diameter), female, in heavy |     |    |
|                | canvas roll                                                                 | 8   | 00 |



## SURGICAL INSTRUMENTS

## **Urethral Instruments**

|      |        | URETHRAMETERS                                                                                                          |
|------|--------|------------------------------------------------------------------------------------------------------------------------|
|      | D-820  | Kollman's\$20 00                                                                                                       |
|      | D-825  | Otis' 12 00                                                                                                            |
|      |        | URETHRAL DILATORS                                                                                                      |
|      | D-830  | Gouley's 5 00