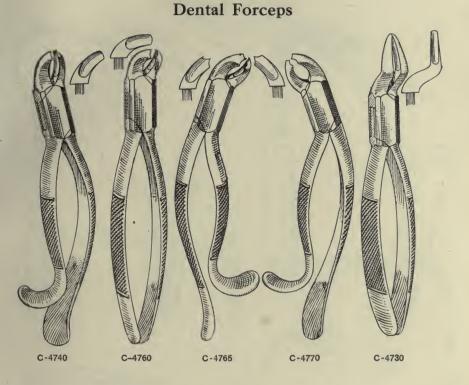

Scissors, wire cutting                                          | 2      | 25 |
| C-4692  | Shield, combined with nipple, to fit over nursing bottle        |        | 75 |
| C-4694  | Shield, breast, for cleft palate babies                         |        | 50 |
| *C-4695 | Speculums, Brophy's, oval, set of 4 sizes, each \$1.75; set     | 6      | 00 |
|         |                                                                 |        |    |

Note.—Other articles needed, which will be found under the needles and sutures in Section B are as follows:  $\frac{1}{2}$  oz. spool No. 8 White Braided Silk, 2 coils Silver Wire Nos. 20 and 22, 1 bottle horse hair suture, 12 round pointed needles and 12 full curved Hagedorn needles.

## WM. HATTEROTH'S SURGICAL HOUSE



### SURGICAL INSTRUMENTS



#### DENTAL FORCEPS.

| C-4700  | Incisor Forceps, curved, lower                            | \$1 | 50 |
|---------|-----------------------------------------------------------|-----|----|
| C-4705  | Incisor Forceps, upper                                    | 1   | 50 |
| C-4710  | Root Forceps, straight                                    | 1   | 50 |
| C-4715  | Koot Forceps, half curved, upper                          | 1   | 50 |
| C-4720  | Root Forceps, full curved, lower                          | 1   | 50 |
| C-4725  | Root Forceps, upper, universal                            | 1   | 50 |
| C 4730  | Root Forceps, upper back, bayonet                         | 1   | 50 |
| C-4735  | Molar Forceps, upper or universal                         | 1   | 50 |
| C-4740  | Molar Forceps, up