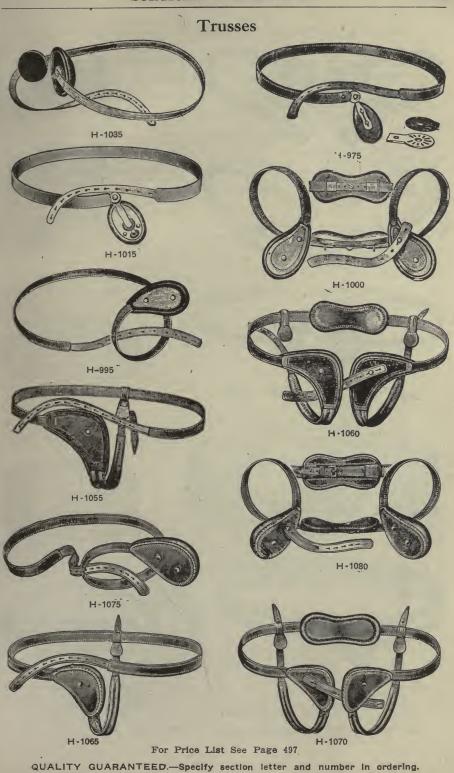

0 to                                                                            | 20 | 00  |
| H-965        | Abdominal Supporter, elastic, combined with hard rubber bow umbilical                                   |    |     |
|              | truss, thread, \$10.00 to \$15.00; silk, \$12.00 to                                                     | 20 | 00  |
|              | MEASUREMENTS REQUIRED.                                                                                  |    |     |
|              |                                                                                                         |    |     |

Circumference at K, L, M; length in front, K to M. See diagram page 463. QUALITY GUARANTEED .- Specify section letter and number in ordering.



## SURGICAL INSTRUMENTS





# A Carefully Fitted Spring Truss

will hold a Hernia with more comfort, is more secure under all conditions, and will effect a Radical Cure more quickly than an Elastic Truss; it will pay you to study the adjustment of Spring Trusses.

### PRICE LIST OF TRUSSES.

|                   |                                                                                                  | 4. 7 7            | Trendler          | 01-11-2~ |
|-------------------|--------------------------------------------------------------------------------------------------|-------------------|-------------------|----------|
| H-975             | Chase Improved, leather covered, single                                                          | Adults.<br>\$2 00 | Youths.<br>\$1 50 | childs.  |
| *H-980