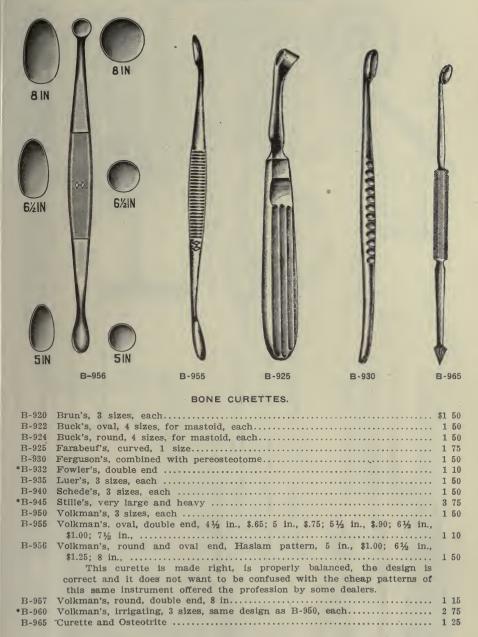

|                                 |                                  |
| B-895<br>B-900<br>B-910<br>B-915                                                           | Lead filled, each<br>Doyen's, soft bronze, each<br>Morgan's, hard drawn copper, each<br>Rawhide, each                                                                                                                                                                                                                                                                                                                      | $\frac{3}{1}$                   | 50                               |



## **Bone Instruments**



QUALITY GUARANTEED .- Specify section letter and number in ordering.

**Bone Instruments** # Z1 8 Ze B-1000 B-990 B-1015 00 2 3 B-1010 B-970 B-1003



| *B-967        | Automatic, push drill, heavy, with drills in partitioned handle                | \$7 | 00 |
|---------------|--------------------------------------------------------------------------------|-----|----|
| B-970         | Brainerd's, set of 5 drills                                                    | 3   | 00 |
| *B-975        | Brainerd's, set of five drills, with hollow metal handle for holding drills    | 3   | 50 |
| *B-980        | Buck's, set of 3 drills                                                        | 3   | 00 |
| *B-985        |