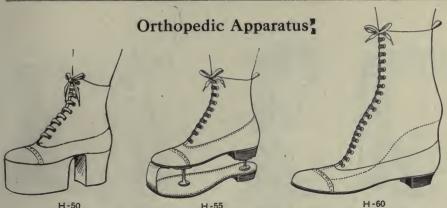

|                                                                             |
| 15.                            |                                                                             |
| 16.                            | Ankle.                                                                      |

If we are to furnish shoes for deformity apparatus send the following measurements. Trace outline of Foot on Paper. Length of Foot (2 to 3). Circumference above Ankle. Circumference at Ankle. Circumference of Heel and Instep (Z). Circumference at B. Circumference at A. Circumference at Base of Little Toe. State if for Right, Left, or both Feet.

- 2:22
- 4. 5.
- 6.

10

- 8.
- 9.





H-10





H-20



H-35



H-5





G-30



TENTE ATENTS



H-37



H-40



H-22



H-50

H-55

465

H-5 APPARATUS FOR OVER-RIDING OR HAMMER TOES. Price, each, from ..\$15 00

H-10 APPARATUS FOR BUNIONS, SESEMAN'S IMPROVED FORM. Price, each, \$8 00 This apparatus acts as a lever to draw the great toe into normal position, the fulcrum being not the bunion itself, but a point just back of the great toe joint. The illustration shows the mechanism very clearly. In ordering send careful tracing of foot.

H-20 ANKLE BRACE, PUGSLEY'S. Price, each, from .35 to ..... \$1 25 

H-22 ANKLE BRACE OR SUPPORT, COLLIS. Black sateen, men's sizes 6 to 12, Women's sizes, 3 to 8,.....each 75

ANKLE BRACE OR SUPPORT, COLLIS. Black leather, men's sizes, 6 to H-23 12, women's sizes, 3 to 8.....each \$1 00 Children's sizes, 11-12-13-1-2....each 65

H-30 ARCH INSTEP SUPPORT, LONDON'S IMPROVED.