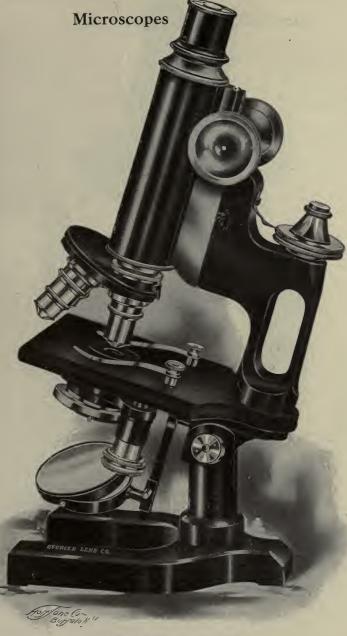

Prices include cabinet.

Spencer Microscope<sub>z</sub>No. 10

#### Spencer Lens Company's New No. 10 Microscope

This microscope embodies the design, workmanship and skill which together mark its superiority for the highest class of work;—especially for photomicrography. In strength of construction, convenience of parts, beauty of finish and general practical usability there is nothing to equal it.

The large body tube (50mm in diam.) is so arranged that the large photo-micrographic objectives and compensating oculars with the large field glasses may be used with it.

The large arm with handle opening is equipped with our own special side fine adjustment, which has proven so successful. One complete revolution of the fine adjustment head represents a movement of the tube of .2mm.

The distance from the optical axis to the arm is 80mm.

The vulcanite covered stage is 150mm in diameter. The beveled edge is graduated to degrees and the vernier reads to 3 minutes. The revolving stage can be clamped in any angle of azimuth, and centered by means of centering screws.

When the revolving stage is centered nothing but the two vernier readilings on the mechanical stage proper are necessary to locate an object, thus doing away with the necessity of taking and keeping a record of more vernier readings.

The mechanical stage is so arranged that it may be easily removed from the revolving stage, thus leaving a large, clear stage for dishes, brain sections, etc., thereby doing away entirely with the necessity and inconvenience of an extra stage. The buttons operating the rack and pinion movements of the mechanical stage are on concentric axes, one above another;—the most convenient position possible. The mechanical stage has a lateral excursion of 60mm and a to-and-fro excursion of 50mm, thus permitting the use of slides 2 in. x 3 in.

The complete substage is substantially and compactly built, is raised and lowered by a rack and pinion and is regularly equipped with our achromatic condenser. The condenser may be accurately centered by means of centering screws and is provided with an iris diaphragm between the lenses. There is also an iris diaphagm beneath the condenser on an automatic swinging arm. This diaphragm may be decentered by a rack and pinion to obtain oblique light and may be revolved to obtain this oblique light from any direction.

The mirror is mounted on an independently swinging bar.

The pillar and base are large and substantial.

| Spencer             |                     | Nose   | Objectives          | Achromat                | ie Outfits     | Apochromatic Oufits |                |  |
|---------------------|---------------------|--------|---------------------|-------------------------|----------------|---------------------|----------------|--|
| Catalogue<br>Number | nser                | Piece  | Equiv. Foc.<br>mm.  | Huygheni-<br>an Oculars | Price,<br>Net. | Compens<br>Oculars. | Price,<br>Net. |  |
| 10A                 | onde<br>30.         |        | 16, 4               | 8X                      | \$166.00       | 6X, 9X              | \$212.00       |  |
| 10B                 | E C                 | Double | 16, 4               | 8X                      | 170.00         | 6X, 9X              | 216.00         |  |
| 10C                 | mati<br>N. A        |        | 16, 4               | 4X, 8X                  | 167.50         | 6X,9X,12X           | 220.00         |  |
| 10D                 | Achromatic<br>N. A. | Double | 16, 4               | 4X, 8X                  | 171.50         | 6X, 9X, 12X         | 224.00         |  |
| 10H                 | Ac                  | Triple | 16, 4<br>2 Oil imm. | 4X, 8X                  | 200.00         | 6X,9X,12X           | 300.00         |  |