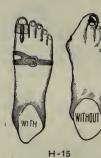

|
| 14.                            |                                                                             |
| 15.                            |                                                                             |
| 16.                            | Ankle.                                                                      |

If we are to furnish shoes for deformity apparatus send the following measurements. Trace outline of Foot on Paper. Length of Foot (2 to 3). Circumference above Ankle. Circumference at Ankle. Circumference of Heel and Instep (Z). Circumference at B. Circumference at A. Circumference at Base of Little Toe. State if for Right, Left, or both Feet.

- 2:22
- 4. 5.
- 6.

10

- 8.
- 9.





H-10





H-20



H-35



H-5





G-30



TENTE ATENTS



H-37



H-40



H-22



H-50

H-55

465

H-5 APPARATUS FOR OVER-RIDING OR HAMMER TOES. Price, each, from ..\$15 00

H-10 APPARATUS FOR BUNIONS, SESEMAN'S IMPROVED FORM. Price, each, \$8 00 This apparatus acts as a lever to draw the great toe into normal position, the fulcrum being not the bunion itself, but a point just back of the great toe joint. The illustration shows the mechanism very clearly. In ordering send careful tracing of foot.

H-20 ANKLE BRACE, PUGSLEY'S. Price, each, from .35 to ..... \$1 25 

H-22 ANKLE BRACE OR SUPPORT, COLLIS. Black sateen, men's sizes 6 to 12, Women's sizes, 3 to 8,.....each 75

ANKLE BRACE OR SUPPORT, COLLIS. Black leather, men's sizes, 6 to H-23 12, women's sizes, 3 to 8.....each \$1 00 Children's si