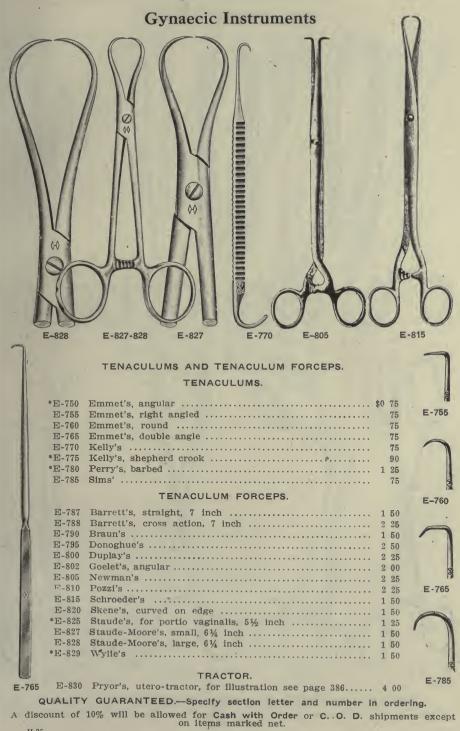

| 3 (   | 00 |
| E-615  | Wylie's, with plain blades, Fig. C                              | 2 2   | 25 |
| *E-617 | Wylie's, with serrated blades, Fig. B                           | 2 5   | 50 |
| *E-620 | Wylie's, with set screw, plain blades, Fig. C                   | 2 5   | 50 |
| E-622  | Wylie's, with set screw, serrated blades, Fig. B                | 2 7   | 75 |

Note.—We call special attention to the Douglass point that we use on our uterine dilators. This point is well shown in Figs. A, B, C, D, E and F. It has two distinct advantages: first, an easy introduction; secondly, it eliminates the danger of pinching the tissues in withdrawal. We furnish this point with all of our dilators unless otherwise specified.



### **Gynaecic Instruments**





385



H-25



# **Gynaecic Instruments**



### ELEVATING FORCEPS.

| E-831<br>E-832<br>*E-833<br>E-834                                               | Allen's, for grasping the fundus of the uterus<br>Barrett's, for grasping the fundus of the uterus<br>Berryt's, for grasping the fundus of the uterus<br>Somer's, for grasping the fundus of tse uterus