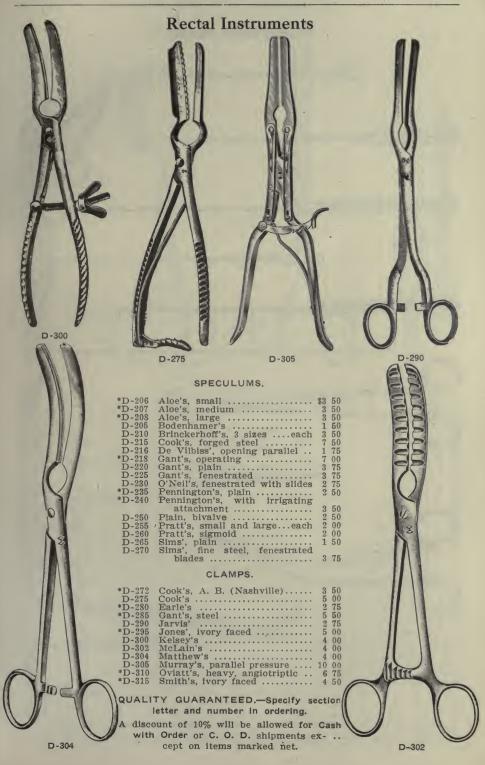

|     |     |

These proctoscopes will be found especially useful in examining the colon, as they telescope one into the other, increasing their length up to that of the longest proctoscope, without reintroduction.

QUALITY GUARANTEED.—Specify section letter and number in ordering.

A discount of 10% will be allowed for Cash with Order or C. O. D. shipments except on items marked net.



## **Electrically Lighted Rectal Instruments**

## D-196. THE E. S. I. CO.'S PROCTOSCOPE.

#### D-198. THE "JAMES P. TUTTLE PNEUMATIC PROCTO-SIGMOIDOSCOPE.

## D-201. BRINKERHOFF'S RECTAL SPECULUM.

## D-202. COOK'S RECTAL SPECULUM.

#### D-204. PRATT'S RECTAL SPECULUM.

The lamp in this instrument is so located as not to interfere either with vision or



## SURGICAL INSTRUMENTS





## SURGICAL INSTRUMENTS

Phimosis Instruments

## D-422

D-436

D-495

## D-435

## SUNDRY RECTAL INSTRUMENTS.

D-490

|      | *D-320        | Applicator, Kelly's \$                                                | 0 50 |
|------|---------------|-----------------------------------------------------------------------|------|
| 1    | D-325         | Curette, Kelly's                                                      | 1 50 |
|      | <b>D-</b> 330 |                                                                       | 5 00 |
|      | <b>D</b> -335 |                                                                       | 3 50 |
|      | <b>D-340</b>  |                                                                       | 6 50 |
|      | *D-345        | Forceps, Pennington's, with