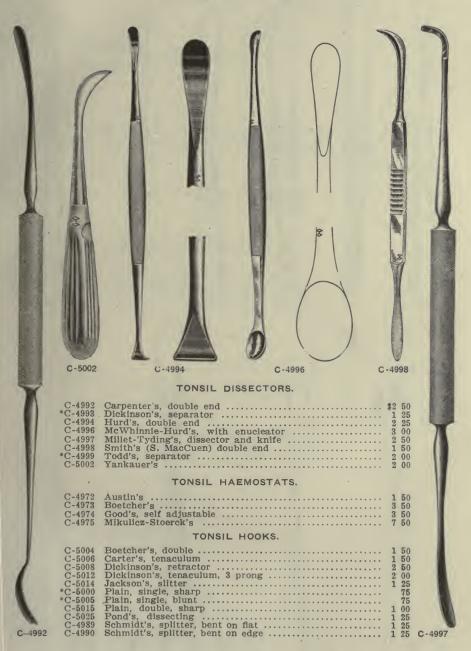

<br>25                         |
| *C-4865<br>C-4866<br>*C-4870<br>*C-4875<br>C-4880<br>C-4885<br>C-4886<br>*C-4890<br>C-4895 | Pynchon's .<br>Pynchon-Andrew's, latest model<br>Sass', plain .<br>Sass', fenestrated .<br>Sawyer's .<br>Snowden's, folding, nickel plated .<br>Snowden's, aluminum .<br>White's, self retaining .<br>Wood Depressors, to fit Haslam handle, per box of 500.                                                                                                       | 1<br>1<br>1<br>1<br>1 | 85<br>50<br>50<br>75<br>50<br>75<br>25<br>25 |

### QUALITY GUARANTEED .- Specify section letter and number in ordering.

A discount of 10% will be allowed for Cash, with Order or C. O. D. shipments except on items marked net.

285



### SURGICAL INSTRUMENTS





# **Tonsil Instruments**



QUALITY GUARANTEED .- Specify section letter and number in ordering.

A discount of 10% will be allowed for Cash with Order or C. O. D. shipments except on items marked net.

## WM. HATTEROTH'S SURGICAL HOUSE



# **Tonsil Instruments**



#### TONSIL FORCEPS.

|         | TONGLE FONGLES.                                                         |        |
|---------|-------------------------------------------------------------------------|--------|
| *C-4935 | Andrew's, regular, 2 closed rings                                       | \$2 00 |
| C-4936  | Andrew's, latest, 1 open and 1 closed ring                              | 2 25   |
| C-4937  | Andrew's, latest, 2 open rings                                          | 2 50   |
| *C-4938 | Ballenger's, regular, 2 closed rings