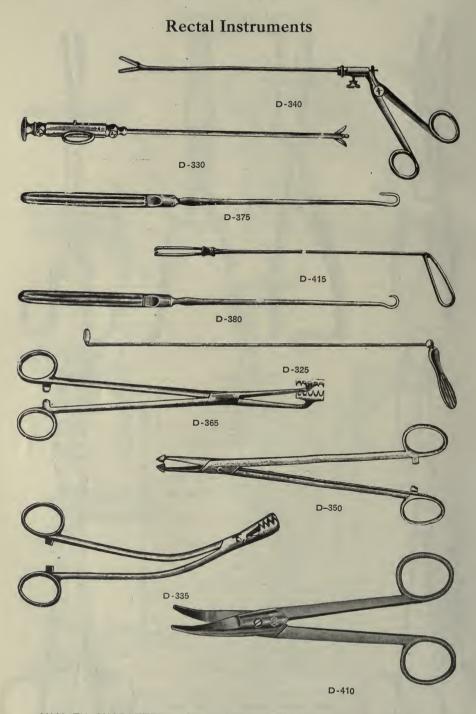

|     |     |

These proctoscopes will be found especially useful in examining the colon, as they telescope one into the other, increasing their length up to that of the longest proctoscope, without reintroduction.

QUALITY GUARANTEED.—Specify section letter and number in ordering.

A discount of 10% will be allowed for Cash with Order or C. O. D. shipments except on items marked net.



## **Electrically Lighted Rectal Instruments**

## D-196. THE E. S. I. CO.'S PROCTOSCOPE.

#### D-198. THE "JAMES P. TUTTLE PNEUMATIC PROCTO-SIGMOIDOSCOPE.

## D-201. BRINKERHOFF'S RECTAL SPECULUM.

## D-202. COOK'S RECTAL SPECULUM.

#### D-204. PRATT'S RECTAL SPECULUM.

The lamp in this instrument is so located as not to interfere either with vision or



## SURGICAL INSTRUMENTS





## SURGICAL INSTRUMENTS

Phimosis Instruments

## D-422

D-436

D-495

## D-435

## SUNDRY RECTAL INSTRUMENTS.

D-490

|      | *D-320        | Applicator, Kelly's \$                                                | 0 50 |
|------|---------------|-----------------------------------------------------------------------|------|
| 1    | D-325         | Curette, Kelly's                                                      | 1 50 |
|      | <b>D-</b> 330 |                                                                       | 5 00 |
|      | <b>D</b> -335 |                                                                       | 3 50 |
|      | <b>D-340</b>  |                                                                       | 6 50 |
|      | *D-345        | Forceps, Pennington's, with cl