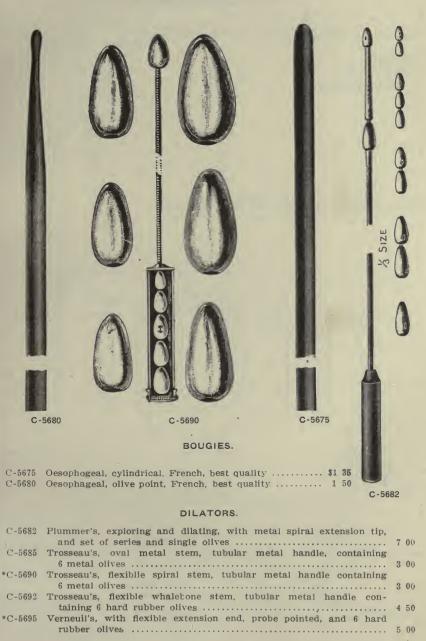

rrosive metal. The set consists of six tubes, gag. gauge and one, two or three improved introducers and extractors, put up in a neat washable pouch.

Price per set, 1 handle... \$10 50 Price per set, 2 handles.. 12 50 Price per set, 3 handles.. 14 50

When sizes of handles are not specified we will send medium when one is ordered, and medium and small in sets of two.



| C-5660 | Ermold-O'Dwyer's Intubation Set, childrens'\$           | 20 | 00 |
|--------|---------------------------------------------------------|----|----|
| C-5665 | Ermold-O'Dwyer's Intubation Set, adults'                | 50 | 00 |
| C-5670 | Carsten's Intulation Set, in metal,, nickel plated case | 15 | 00 |
|        |                                                         |    |    |

# **Oesophageal Instruments**



C-5692

Laryngoscopic, Bronchoscopic and Oesophagosopic Instruments



QUALITY GUARANTEED.—Specify section letter and number in ordering. A discount of 10% will be allowed for Cash with Order or C. O. D. shipments except on items marked net.

# Laryngoscopic, Bronchoscopic and Oesophagoscopic Instruments



# Laryngoscopic, Bronchoscopic, Oesophagascopic and Gastroscopic Instruments



A discount of 5% will be allowed for Cash with Order or C. O. D. shipments except on items marked net.

# Larvngoscopic Bronchoscopic, Oesophagoscopic and Gastroscopic Instruments



FOR DIAGNOSTIC, OPERATIVE AND TREATMENT WORK.

The designs for these instruments were furnished by Dr. Chevalier Jackson of Pitts-burg, Pa., and have been made for him and under his directions by "The Electro Surgical Instrume