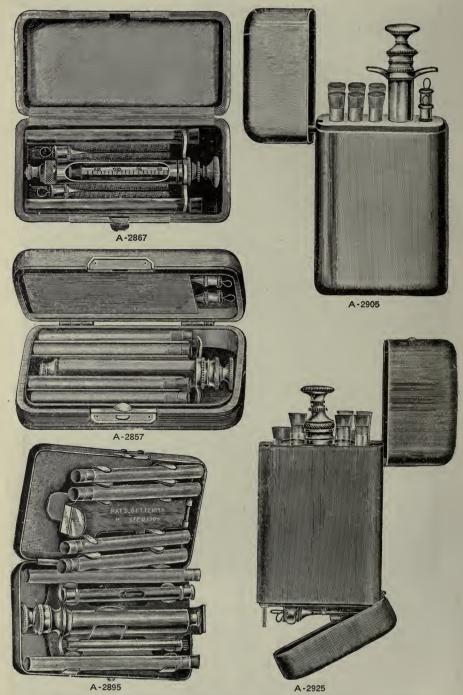

| 3 50                                                                           | 4 00                                                                           |  |  |
| RAB Spinal Anaesthesia Needles, Lachrymal, Abscess, and other steel, gold, and<br>iridio-platinum needles, made to order in any desired style of thread,<br>length or gauge.<br>QUALITY GUARANTEED.—Specify section letter and number in ordering. |                                                                      |                                     |                                                                            |                                                                                |                                                                                |  |  |

**Hypodermic Syringes** 



QUALITY GUARANTEED.—Specify section letter and number in ordering. A discount of 10% will be allowed for Cash with Order or C. O. D. shipments except on items marked net.

## SURGICAL INSTRUMENTS

# Hypodermic Syringes



-

.



A - 2870

|                                         | A-2865  |                                                                                                                                                                                                                           |        | A-2870