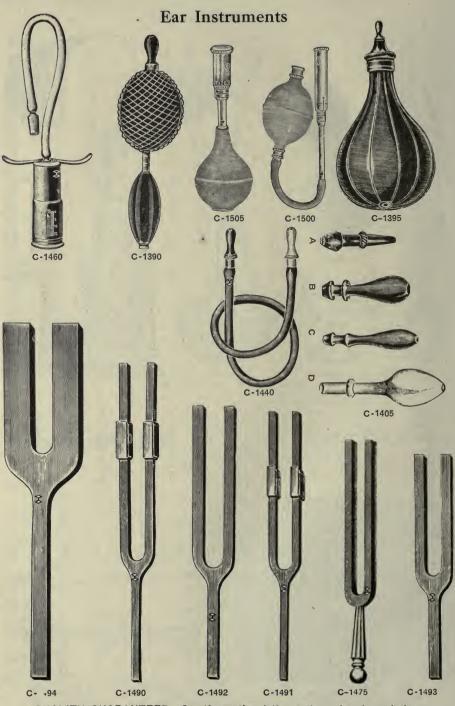

# Infusion and Transfusion Apparatus

| A-2655   | Infusion Apparatus, Fowler's, complete with needles, thermometer and 60 ounce bottle | 6 50 |
|----------|--------------------------------------------------------------------------------------|------|
| *A-2657  | Infusion Apparatus, Fowler's, complete with needles, thermometer and                 | 6 00 |
| A-2658   | Infusion Apparatus, Haslam-Fowler's, with 30 ounce bottle                            | 3 50 |
| A-2660   | Infusion Apparatus, Kelly's                                                          | 3 00 |
| A-2670   | Infusion Set, Webster's, in metal case                                               | 2 00 |
| A-2675   | Infusion Set, Webster's, in metal case, complete with rubber tubing                  | 3 00 |
| A-2680   | Infusion Needle, DeLee's, with canulae                                               | 1 50 |
| *A-2685  | Infusion Needle, Webster's, fine subcutaneous                                        | 25   |
| A-2690   | Infusion Needle, Webster's, medium, subcutaneous                                     | 25   |
| *A-2695  | Infusion Needle, Webster's, heavy, subcutaneous                                      | 35   |
| A-2697   | Infusion Tube, Fowler's, intravenous                                                 | 75   |
| A-2700   | Infusion Tube, Webster's, straight, intravenous, metal                               | 50   |
| A-2705   | Infusion Tube, Webster's, curved, intravenous, metal                                 | 50   |
| *A-2706  | Infusion Tube, Webster's, straight, intravenous, glass                               | 25   |
| *A-2707  | Infusion Tube, Webster's, curved, intravenous, glass                                 | 35   |
| *A-2708  | Infusion Tube, double curved, intravenous, metal                                     | 75   |
| A - 2710 |                                                                                      | 1 50 |
| A-2715   | Infusion Y, metal, 2 point                                                           | 50   |
| *A-2720  | Infusion Y, glass, 2 point                                                           | 25   |
| A-2725   | Infusion Y, metal, 4 point                                                           | 75   |
| *A-2730  | Infusion Y, glass, 4 point                                                           | 50   |
| *A-2740  | 'Transfusion Apparatus, Collin's 15                                                  |      |
| A-2743   |                                                                                      | 3 00 |
| A-2744   |                                                                                      | 1 00 |
| A-2746   |                                                                                      | 2 00 |
| A-2747   |                                                                                      | 2 00 |
| *A-2748  |                                                                                      | 1 25 |
| A-2749   |                                                                                      | 1 75 |
| TA OFFI  | Mr. / There and an Directory                                                         | 0.0  |

| crystal glass |  | 00 |
|---------------|--|----|
|---------------|--|----|

#### "WHITE LINE" WALL STANDS.

These stands are made with either porcelain enameled or plate glass shelves. While the stands with the porcelain enameled shelves represent a greater initial cost, they will in time be found the cheaper, as the glass breakakge is rather large and quite expensive, while the porcelain enameled shelves are practically indestructible. Again the porcelain enamel shelves are more in harmony with the balance of the operating room furniture.

The stands are of tubular construction, strongly braced to give the greatest strength and rigidity. They are mounted on rubber tips, and are finished in white enamel, hand rubbed and baked.

- \*G-620 "White Line" Wall Stand B155, with four polished plate shelves, the two upper 12x42", the two lower 18x42" ......\$38 00
- G-626 "White Line" Wall Stand B157, with four porcelain enameled shelves, the two upper 8x36", the two lower

12x36" ..... 50 00

G-626

**Irrigator Stands** 

G-690

G-700

G-685

G-530 "White Line" Instrument Table B-106, size 15x19 inches, porcelain enameled

|       | top and   | l shelf         |       |          |            |           |             | \$12 | 00 |
|-------|-----------|-----------------|-------|----------|------------|-----------|-------------|------|----|
| G-535 | "White Li | ine" Instrument | Table | B-108, : | size 16x30 | inches, p | orcelain en | am-  |    |
|       | elled to  | op and shelf    |       |          |            |           |             | 20   | 00 |
| G-540 | "White L  | ine" Instrument | Table | B-110,   | size 18x3  | 3 inches, | porcelain   | en-  |    |