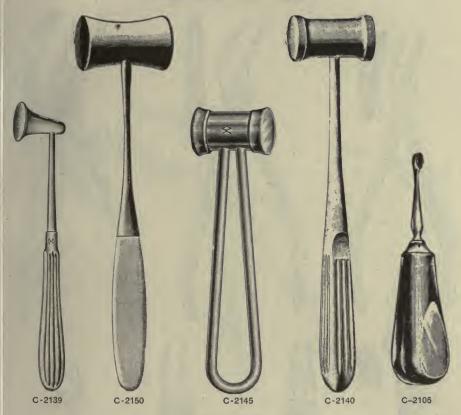

1 sharp scoop; in                                          |
| 0 00  | leather covered case                                                    |
|       | C-1940 Haslam's, pocket emergency                                       |
|       | set of 1 dull curette, 1 sharp cu-                                      |
|       | rette, 1 curved sharp bistoury, 1                                       |
|       | perforator, 1 blunt hook and 1 sil-                                     |
|       | ver probe, with hollow universal<br>handle. The instruments are car-    |
| 5 00  | handle. The instruments are car-                                        |
| 5 UU  | ried in handle when not in use                                          |









# **Mastoid Instruments**





# **Mastoid Instruments**



#### CURETTES AND MALLETS. CURETTES.

| C-2096  | Earth's, double end, 2 sizeseach                       | \$1 | 75 |
|---------|--------------------------------------------------------|-----|----|
| C-2097  | Buck's, oval, 4 sizeseach                              | 1   | 50 |
| C-2098  | Buck's, round, 4 sizes each                            | 1   | 50 |
| *C-2095 | Brun's, round, 3 sizes (see page 118)each              | 1   | 50 |
| C-2102  | Double End, mastoideach                                | 1   | 15 |
| C-2103  | Ferguson's, with pereosteotome                         | 1   | 50 |
| *C-2100 | Luer's, round, fenestrated, 3 sizes (see page 118)each | 1   | 50 |
| C-2104  | Marshall's, with osteotrite                            | 1   | 25 |
| C-2105  | McKernon's, fenestrated, 4 s