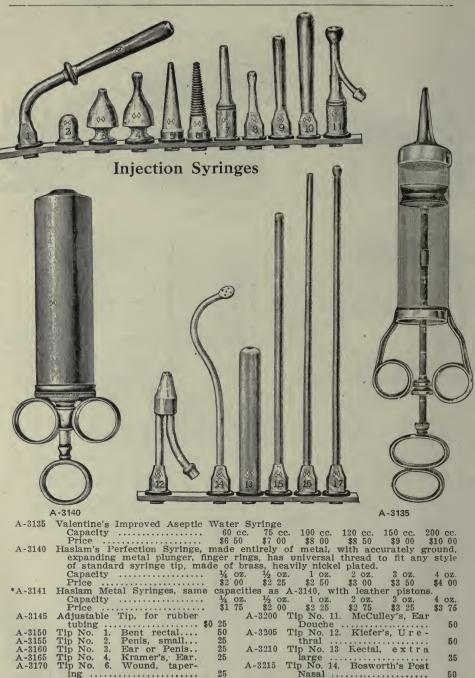

1                      | 5 |
| *A-3095 | Glass Barrels, aspirating syringe, with plunger          | ) |
| *A-3100 | Leather Packings, formed in oil, regular size 10         | ) |
| *A-3105 | Leather Needle Washers, per dozen                        | 5 |
| *A-3110 | Leather Barrel Washers, regular size, per dozen          | 5 |
| *A-3115 | Leather Barrel Washers, aspirating syringe, per dozen 10 | ) |
| *A-3120 | Leather Barrel Washers, anti-toxin syringe, per dozen 10 | ) |
| *A-3125 | Rubber Barrel Washers, aspirating syringe, per dozen     | ) |
| 3705    |                                                          |   |

NOTE.—The prices quoted above are for the parts as mentioned only. Syringes sent in for repair will be charged also with the time necessary to make the proper repairs.



Nasal ..... Tip No. 15. Tip No. 16. Tip No. 17. Throat, flexible Uterine, plain. A-3175 A-3180 A-3183 Catheter ..... Pomeroy's Ear Rectal, small. 25 25 25 A-3220 A-3225 A-3230 50 50 25 Uterine, probe point A-3190 Rectal, chil-50 set of tips . . . 25 A-3231 Complete as A-3195 Tip No. 10. Rectal, adults. 35 shown, on one metal rack ... 5 50







All-Metal Syringe

An all-metal cylinder fitted with non-binding, non-corroding, non-leaking metal plunger, made in many sizes with a variety of tips, limited only by the number of uses to which they are put. Absolute satisfaction guaranteed.

#### PRICE LIST OF MATCHLESS SYRINGES.

| A<br>A<br>A<br>A<br>A | -3147<br>-3148<br>-3149<br>-3151<br>-3152<br>-3153 | Matchless<br>Matchless<br>Matchless<br>Matchless<br>Matchless<br>Matchless<br>Matchless