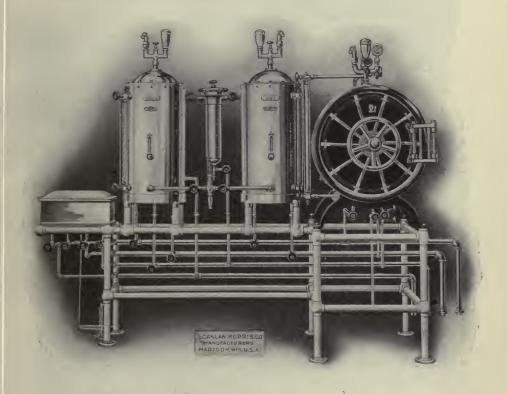

zer, 24x20x20", on white enameled stand,                                                                           |
|       | with blue flame gas burners 125 00                                                                                                             |
| G-808 | "White Line" Utensil Sterilizer, 24x20x20", fitted with steam coils and                                                                        |
|       | valves, and mounted on white enameled stand 125 00                                                                                             |
| 0     | LALITY CHADANTEED Specify section letter and number in ordering                                                                                |

## "White Line" Hospital Equipment

"White Line" Sterilizers



THE "WHITE LINE" HIGH PRESSURE STERILIZING PLANT.

The illustration above shows a battery of "White Line" High Pressure Sterilizers. consisting of the dressing, water and instrument sterilizers, mounted on one stand. complete with every valve and valve connection made and with all necessary piping from the sterilizers to the risers coming up through the floor, for steam, return, water and waste.

We have built our apparatus in this way for two reasons; first, we are positively sure that every connection is made to secure the best working results; secondly, because it insures the Hospital, installing the apparatus, a great saving in the cost of the pipe installation.

We build with either iron pipe finished in aluminum, bronze or with brass pipe polished and nickel plated.

The Stand is f