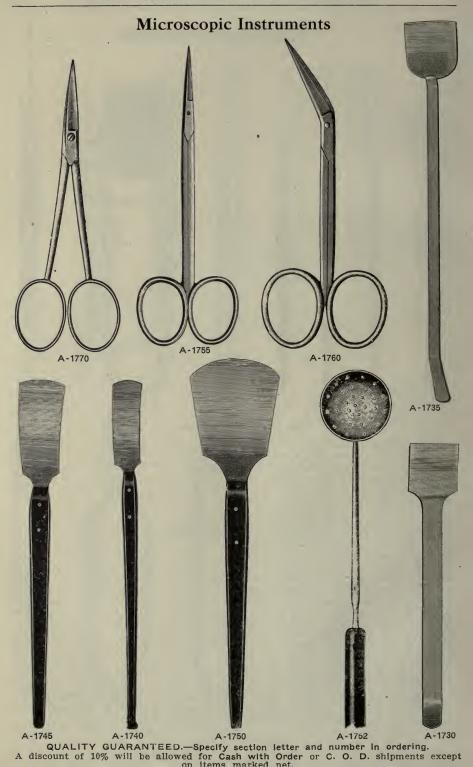

| 35  |
| *A-1700 | Needle, spear point, double cutting edge                      |     | 40  |
| *A-1705 | Needle, spear point, single cutting edge                      |     | 40. |
| A-1710  | Needle, straight, fine                                        |     | 35  |
| *A-1715 | Needle, curved, fine                                          |     | 35  |
| A-1720  | Needle, straight, plain                                       |     | 05  |
| A-1725  | Needle, bone handle, clamping                                 |     | 10  |
|         |                                                               |     |     |

QUALITY GUARANTEED.—Specify section letter and number in ordering. A discount of 10% will be allowed for Cash with Order or C. O. D. shipments except on items marked net.



## SURGICAL INSTRUMENTS

# Laboratory Supplies



A-1775

B

A-1785

A-1780

### Laboratory Supplies

| A-1730  | Section Lifter, all metal, German silver blade                             | \$0 | 15 |
|---------|----------------------------------------------------------------------------|-----|----|
| A-1735  | Section Lifter, all metal, German silver blade                             |     | 15 |
| A-1740  | Section Lifter, thin flexible German silver blade, 40x12 mm                |     | 30 |
| A-1745  | Section Lifter, thin flexible German silver blade, 40x20 mm                |     | 35 |
| A-1750  | Section Lifter, thin flexible German silver blade, 50x38 mm                |     | 40 |
| A-1752  | Section Lifter, round, perforated                                          |     | 5