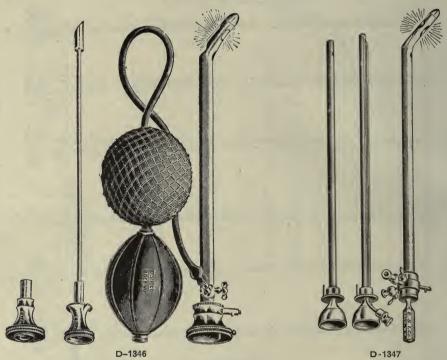

| 75 |
| D-1295        | Male, double channel, Nott's, plated, \$1.25; silver                                                   |     | 75 |
| D-1300        | Male, Gouley's, tunnelled, for carrying filiform bougie                                                |     | 50 |
| *D-1305       | Male, Gross', spiral                                                                                   |     | 00 |
| D-1310        | Male and female, combined, plated, .75; silver                                                         |     | 00 |
| D-1315        | Male and female, Parker's, combined, plated, \$1.25; silver                                            |     | 50 |
| - 1010        | and contact, a drate of controlation, platted, platted, silver and | *   | 00 |

#### CYSTOSCOPES.



CYSTOSCOPES. D-1340. THE "E. S. I. CO." DIAGNOSTIC CYSTOSCOPE.

This instrument is so arranged that either air or water may be used as a dilating medium. It is designed for diagnostic work, for removing calculii and other foreign bodies, and for making direct applications, etc. Its advantages are its small calibre, the fact it can be used for either air or water dilatation, that direct applications can be made to diseased tissue, and its cold lamp, giving brilliant illumination. The instrument has a calibre of No. 20 French scale and a length of 20 cm. The

The instrument has a calibre of No. 20 French scale and a length of 20 cm. The female cystoscope has a calibre of No. 28 French scale and a length of 10 cm. Price, complete with extra lamp, obturator, window and dilating bulbs ......n