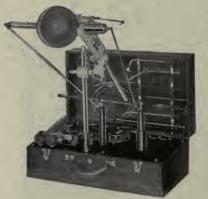

#### Spencer Lens Company's New No. 10 Microscope

This microscope embodies the design, workmanship and skill which together mark its superiority for the highest class of work;—especially for photomicrography. In strength of construction, convenience of parts, beauty of finish and general practical usability there is nothing to equal it.

The large body tube (50mm in diam.) is so arranged that the large photo-micrographic objectives and compensating oculars with the large field glasses may be used with it.

The large arm with handle opening is equipped with our own special side fine adjustment, which has proven so successful. One complete revolution of the fine adjustment head represents a movement of the tube of .2mm.

The distance from the optical axis to the arm is 80mm.

The vulcanite covered stage is 150mm in diameter. The beveled edge is graduated to degrees and the vernier reads to 3 minutes. The revolving stage can be clamped in any angle of azimuth, and centered by means of centering screws.

When the revolving stage is centered nothing but the two vernier readilings on the mechanical stage proper are necessary to locate an object, thus doing away with the necessity of taking and keeping a record of more vernier readings.

The mechanical stage is so arranged that it may be easily removed from the revolving stage, thus leaving a large, clear stage for dishes, brain sections, etc., thereby doing away entirely with the necessity and inconvenience of an extra stage. The buttons operating the rack and pinion movements of the mechanical stage are on concentric axes, one above another;—the most convenient position possible. The mechanical stage has a lateral excursion of 60mm and a to-and-fro excursion of 50mm, thus permitting the use of slides 2 in. x 3 in.

The complete substage is substantially and compactly built, is raised and lowered by a rack and pinion and is regularly equipped with our achromatic condenser. The condenser may be accurately centered by means of centering screws and is provided with an iris diaphragm between the lenses. There is also an iris diaphagm beneath the condenser on an automatic swinging arm. This diaphragm may be decentered by a rack and pinion to obtain oblique light and may be revolved to obtain this oblique light from any direction.

The mirror is mounted on an independently swinging bar.

The pillar and base are large and substantial.

| Spencer             |                     | Nose   | Objectives          | Achromat                | ie Outfits     | Apochromatic Oufits |                |  |
|---------------------|---------------------|--------|---------------------|-------------------------|----------------|---------------------|----------------|--|
| Catalogue<br>Number | nser                | Piece  | Equiv. Foc.<br>mm.  | Huygheni-<br>an Oculars | Price,<br>Net. | Compens<br>Oculars. | Price,<br>Net. |  |
| 10A                 | onde<br>30.         |        | 16, 4               | 8X                      | \$166.00       | 6X, 9X              | \$212.00       |  |
| 10B                 | E C                 | Double | 16, 4               | 8X                      | 170.00         | 6X, 9X              | 216.00         |  |
| 10C                 | mati<br>N. A        |        | 16, 4               | 4X, 8X                  | 167.50         | 6X,9X,12X           | 220.00         |  |
| 10D                 | Achromatic<br>N. A. | Double | 16, 4               | 4X, 8X                  | 171.50         | 6X, 9X, 12X         | 224.00         |  |
| 10H                 | Ac                  | Triple | 16, 4<br>2 Oil imm. | 4X, 8X                  | 200.00         | 6X,9X,12X           | 300.00         |  |