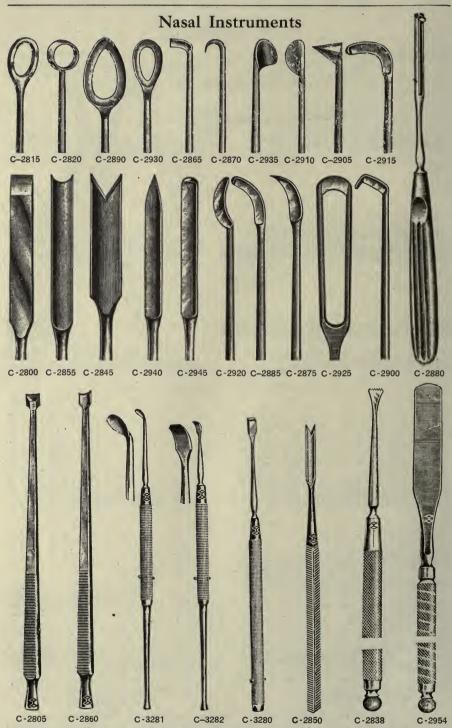

rved<br>Watson's, angular                                                                                                                                                                                                                                                                                                                                                                                                                                                                                                                                | 5 75                                                         | $\begin{array}{ccc} 12 & 00 \\ 11 & 75 \\ 12 & 25 \\ 12 & 75 \end{array}$                |

#### HASLAM'S UNIVERSAL HANDLE.

#### QUALITY GUARANTEED.-Specify section letter and number in ordering.



# Nasal Instruments



# Nasal Instruments



241







Martin's Sajou's, original Sajou's, improved, 3 tips.... Wright's, 2 tips Wright's, 2 tips, folding handle 241 Knight's Miller's, page 241 \*C-3070 C-3075 
 Knight's
 1
 75

 Miller's, page 241
 4
 50

 Seiler's
 1
 75
 5 50 \*C-3155 \*C-3080 6 50 SNARE WIRE. Snare Wire, on spools, sizes 1 to 5.....each Snare Wire, in ¼-lb. coils, sizes 1 to 5.....per coil Snare Wire, cut ready for use with sylet, sizes 1 to 5, 12 in package...pkg. C-3160 05 C-3165 50 C-3170 10











 $\mathbf{248}$ 

## Nasal Septum Instruments



A discount of 10% will be allowed for Cash with Order or C. O. D. shipments except on items marked net.





A discount of 10% will be allowed for Cash with Order or C. O. D. shipments except on items marked net.

C