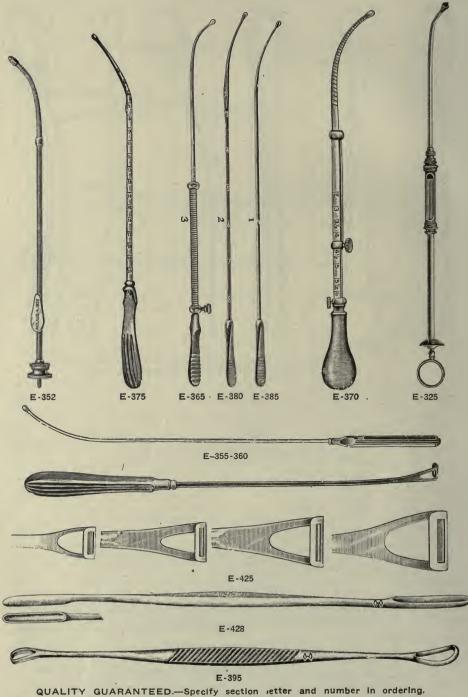

|
|                 | 1 bottle of antiseptic tablets, complete in box                            | 2    | 50         |
| E-230           | Gauze Packer, Kelly's, trident                                             |      | 50         |
| E-235           | Gauze Packer, McDade's, cervical director                                  | 1    | <b>5</b> 0 |
| Obtu            | urators can be furnished with these packers at an added cost of 25 cents   | eac  | h.         |
| This            | s is the latest and most improved invention for packing the uterus to pr   | eve  | nt         |
| hemorrh         | age. To introduce gauge through the McDade Cervical Director any ord       | lina | rv         |

jaws close automatically, thus preventing gauze from being drawn back.







E-285-286







SYRINGES, SOUNDS AND CURETTES.

| E-325  | Applicating Syringe, Braun's                                     | \$1 | 75 |
|--------|------------------------------------------------------------------|-----|----|
| *E-330 | Applicating Syringe, hard rubber, ½ oz., .65; 1 oz., .75; 2 oz   | 1   | 00 |
| *E-335 | Applicating Syringe, Kelly's, silver , with flexible silver tube |     |    |
| *E-340 | Applicating Syringe, Woodward's, with flexible silver tube       |     | 25 |
| *E-345 | Elevator, Elliott's, with elastic web cover                      | 2   | 50 |
| *E-350 | Elevator, Elliott's, all metal, spiral                           |     | 50 |
| E-352  | Elevator, Haslam's, all metal, aseptible                         |     | 75 |
| E-355  | Probe, Sims', plated or aluminumeach