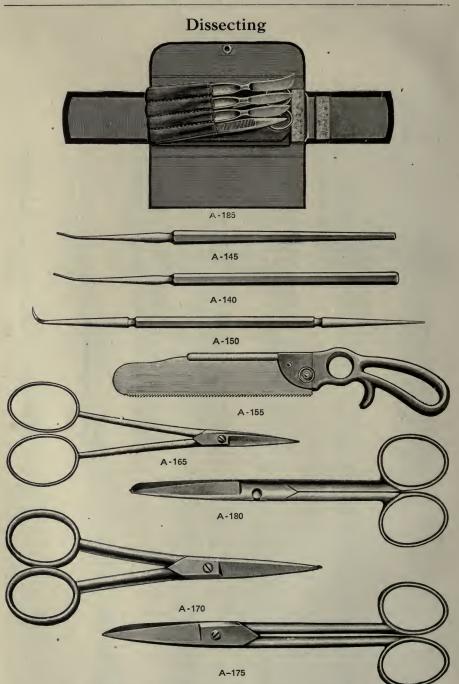

#### **Dissecting Cases**

A-185 Vest Pocket Case. The cutting instruments in this neat and compact case are superior to those usually put in dissecting sets, being made of the best English steel and hand forged. The blades are the most approved patterns for fine work. Contents.--3 special knives or 2 special knives and 1 tenaculum, 1 forceps, 1 fine scissors, 1 set chains and hooks, in fine leather case with tilting flap for knives. Price..... Price..... \$3 75