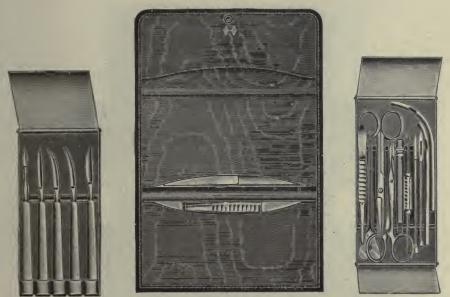

#### **Dissecting Cases**

A-185 Vest Pocket Case. The cutting instruments in this neat and compact case are superior to those usually put in dissecting sets, being made of the best English steel and hand forged. The blades are the most approved patterns for fine work. Contents.--3 special knives or 2 special knives and 1 tenaculum, 1 forceps, 1 fine scissors, 1 set chains and hooks, in fine leather case with tilting flap for knives. Price..... Price..... \$3 75

#### CONTENTS OF DISSECTING CASES.

No. 1 Dissecting Case, contains: 1 scalpel, 1 tenaculum, 1 cartilage knife, 1 forceps, 1 scissors, 1 set chain hooks, 1 blow pipe.
No. 2. Dissecting Case, contains same as No. 1 with 1 scalpel added
No. 3. Dissecting Case, contains same as No. 2 with 1 scalpel added.
No. 4. Dissecting Case, contains same as No. 3 with 1 scalpel added.

|        |     |    |      |      |       |        |             | Case      | Case   | Case    |
|--------|-----|----|------|------|-------|--------|-------------|-----------|--------|---------|
|        |     |    |      |      |       |        | Polis       | hed wood. | Metal. | Leather |
|        |     |    |      |      |       |        | instruments |           | \$2 50 |         |
|        |     |    |      |      |       |        | instruments |           | 2 75   | \$2 75  |
|        |     |    |      |      |       |        | instruments |           | 3 00   |         |
| *A-205 | No. | 4. | Case | with | ebony | handle | instruments | 3 00      | 3 25   |         |
| *A-210 | No. | 1. | Case | with | metal | handle | instruments | 2 50      | 2 75   |         |
|        |     |    |      |      |       |        | instruments |           | 3 00   | 3 00    |
| *A-220 | No. | 3. | Case | with | metal | handle | instruments | 3 00      | 3 25   |         |
| *A-225 | No. | 4. | Case | with | metal | handle | instruments | 3 25      | 3 50   |         |
| X OFF  |     | -  |      | _    |       |        |             |           |        |         |