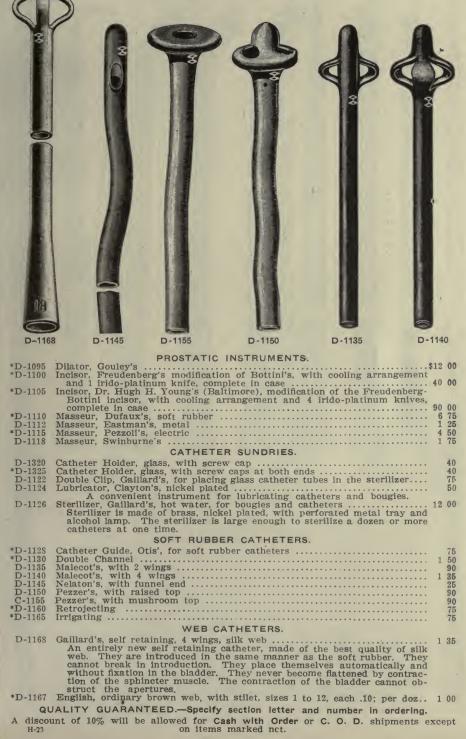

atitis, 12 | to 30                                 | 2 00  |        |
| 11   | · D-1125 | Staff, Ferguson's,                          | grooved                            | 1                                     | 50    | C      |
| U    | *D-1084  | Staff, Young's, groo                        | ved                                |                                       | 50    | C      |
| 1015 | D-1085   | Tractor, Young's .                          |                                    | · · · · · · · · · · · · · · · · · · · | 5 50  | D-1065 |

D-1015

QUALITY GUARANTEED .- Specify section letter and number in ordering.

A discount of 10% will be allowed for Cash with Order or C. O. D. shipments except on items marked net.

Prostatic and Vesical Instruments



### **Vesical Instruments**



D-1175 D-1185 D-1172 D-1202 GAILLARD'S FRENCH CATHETERS. Extra Quality. D-1198

D-1184 D-1180

D-1195

### REGULAR GUM ELASTIC WEB CATHETERS.

|                                |                                  | Each   | Doz.      |              |
|--------------------------------|----------------------------------|--------|-----------|--------------|
| D-1175 Conical, sizes 8 to 30  | French                           | \$0 65 | \$6 50    |              |
|                                | o 30 French                      | 50     | 6 00      |              |
|                                | ith finger guide, sizes 8 to 30  |        |           |              |
| French                         |                                  | 75     | 7 50      |              |
| D-1186 Mercier's,