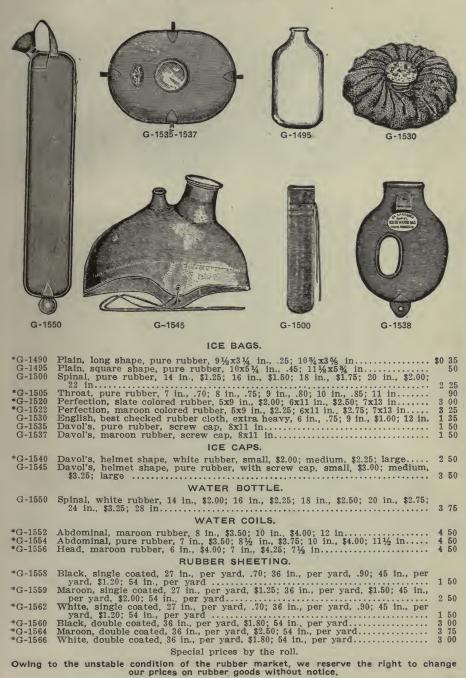

|
|         | cushion around the mouth of the urinal, allowing the top to be shaped       |       |   |
| . )     | to fit any perineum, also holding the mouth open in a fixed position under  |       |   |
|         | all conditions. The most satisfactory female urinal made. Price             | 6 2   | 5 |
| G-1415  | Urinal, soft rubber, male, No. 25                                           | 5 0   | 0 |
| G-1420  | Urinal, soft rubber, male, Continental pattern, day and night, of same size |       |   |
| 0 F (0) | and shape as the No. 25, but with waist band and perineum straps added      | 65    | 0 |

Owing to the unstable condition of the rubber market, we reserve the right to change our prices on rubber goods without notice.

### Ice Caps and Bags, Water Bottles, Sheeting, Etc.



QUALITY GUARANTEED.-Specify section letter and number in ordering.

## Hot Water Bottles and Fountain Syringes



G-1488

Owing to the unstable condition of the rubber market, we reserve the right to change our prices on rubber goods without notice.

QUALITY GUARANTEED .--- Specify section letter and number in ordering.

### Invalid Cushions, Air and Water Beds



qt., 2 50

G-1435 Fountain Syringe, made of the best maroon compound rubber, funnel shape, with large tubing for rapid flow, cut-off, vaginal, large and small rectal pipes of hard rubber, and screw hook for hanging. Packed in paper box. 1 qt., \$1.50; 2 qt., \$1.75; 3 qt., \$2.00; 4 qt.
G-1440 Fountain Syringe and Hot Water Bottle, made of the best white rubber compound, with large tubing for rapid flow, cut-off, vaginal, large