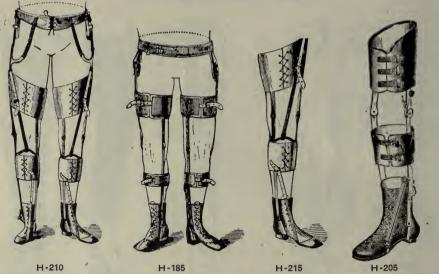

in recumbent position. 12.

Send us a pair of well fitting, strong laced shoes. Shoes will be charged extra if we furnish them.



H-170..THOMAS' KNEE SPLINT, WITH FOOT PIECE. Price, each, \$12.00 to \$18.00 same construction as H-165, with the addition of an adjustable foot piece.

- Length from floor to perineum, inside of leg.
  - Length from floor to trochanter, outside.
- 3. Circumference of ankle joint,
- 4
- 5.
- Circumference of calf. Circumference of knee. Circumference of upper third of thigh. Outline drawing of leg. 6. 7.

#### MEASUREMENTS REQUIRED.

1. Length from below calf to knee joint. 2. Length from knee joint to upper third

of thigh.

- 3. Circumference below calf. Circumference around calf. Circumference of knee joint.
- 4. 5.
- 6 Circumference upper third of thigh.



H-185 APPARATUS FOR SUPPORT OF WEAK LIMBS. Adults', price \$25.00 to \$70 00 H-190 APPARATUS FOR SUPPORT OF WEAK LIMBS. Children's, price \$35 00

\$25.00 to..

\*H-200 APPARATUS FOR SUPPORT OF WEAK LEG. Children's. Price, \$15.00 to 20 00 This apparatus is similar to H-185, and is intended for the relief of cases where only one limb is affected.

H-205 LOCK JOINT APPARATUS FOR PARALYSIS. Price each, \$30.00 to.....\$40 00 This apparatus is made for paralysis of one limb. By an improved mechanism the knee-joint is locked while walking, and to enable the wearer to slt down, a lever is arranged at the joint, which, when pressed with the finger outside of the clothing, above the knee, unlocks the joint and permits bending of the knee. In rising and straighten-ing the limb the joint automati