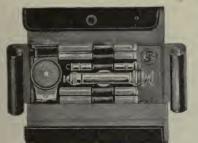

#### **Dissecting Cases**

A-185 Vest Pocket Case. The cutting instruments in this neat and compact case are superior to those usually put in dissecting sets, being made of the best English steel and hand forged. The blades are the most approved patterns for fine work. Contents.--3 special knives or 2 special knives and 1 tenaculum, 1 forceps, 1 fine scissors, 1 set chains and hooks, in fine leather case with tilting flap for knives. Price..... Price..... \$3 75

#### CONTENTS OF DISSECTING CASES.

No. 1 Dissecting Case, contains: 1 scalpel, 1 tenaculum, 1 cartilage knife, 1 forceps, 1 scissors, 1 set chain hooks, 1 blow pipe.
No. 2. Dissecting Case, contains same as No. 1 with 1 scalpel added
No. 3. Dissecting Case, contains same as No. 2 with 1 scalpel added.
No. 4. Dissecting Case, contains same as No. 3 with 1 scalpel added.

|        |     |    |      |      |       |        |             | Case      | Case   | Case    |
|--------|-----|----|------|------|-------|--------|-------------|-----------|--------|---------|
|        |     |    |      |      |       |        | Polis       | hed wood. | Metal. | Leather |
|        |     |    |      |      |       |        | instruments |           | \$2 50 |         |
|        |     |    |      |      |       |        | instruments |           | 2 75   | \$2 75  |
|        |     |    |      |      |       |        | instruments |           | 3 00   |         |
| *A-205 | No. | 4. | Case | with | ebony | handle | instruments | 3 00      | 3 25   |         |
| *A-210 | No. | 1. | Case | with | metal | handle | instruments | 2 50      | 2 75   |         |
|        |     |    |      |      |       |        | instruments |           | 3 00   | 3 00    |
| *A-220 | No. | 3. | Case | with | metal | handle | instruments | 3 00      | 3 25   |         |
| *A-225 | No. | 4. | Case | with | metal | handle | instruments | 3 25      | 3 50   |         |
| X OFF  |     | -  |      | _    |       |        |             |           |        |         |

20th Century Post Mortem Set. Contents.—4 best quality scalpels, 1 heavy cartilage knife, 1 reamer, 1 enterotome scissor, 1 calvarian hook, 1 bone chisel, 1 blowpipe, 1 amputating knife, 1 small cartilage knife, 1 dissect-ing scissor, 1 steel hammer, 1 amputating saw, 1 rachitome, 1 set chain and hooks, 3 post mortem needles and ligatures. All on a finely nickel-plated rack—no solder being used—thus rendering it capable of being thoroughly sterilized for protection of operator. The case is leather cov-ered with nickel trimmings, having a very comfortable handle.......\$30 00 A-250