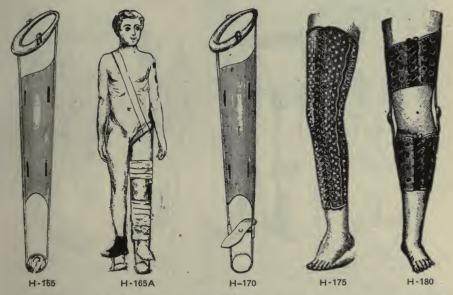

to allow locomotion. The knee is confined in its normal condition by a wellpadded pad.

#### MEASUREMENTS REQUIRED.

- 1. Patient's name and age.
- Length from sole of foot to ankle joint, inches. 2.
- Length from joint, inches. 3. from sole of foot to knee
- Length from sole of foot to hip joint, 4. inches.
- Length from sole of foot to iliac crests, inches. 5.

6.

- 8.
- Circumference of ankle joint, inches. Circumference of calf, inches. Circumference of knee joint, inches. Circumference of middle of thigh, 9. inches
- 10. Circumference of body 2 inches below
- 11.
- crest of llum, inches. Right, left, or both legs. Send tracing of leg or legs with pa-tient in recumbent position. 12.

Send us a pair of well fitting, strong laced shoes. Shoes will be charged extra if we furnish them.



H-170..THOMAS' KNEE SPLINT, WITH FOOT PIECE. Price, each, \$12.00 to \$18.00 same construction as H-165, with the addition of an adjustable foot piece.

- Length from floor to perineum, inside of leg.
  - Length from floor to trochanter, outside.
- 3. Circumference of ankle joint,
- 4
- 5.
- Circumference of calf. Circumference of knee. Circumference of upper third of thigh. Outline drawing of leg. 6. 7.

#### MEASUREMENTS REQUIRED.

1. Length from below calf to knee joint. 2. Length from knee joint to upper third

of thigh.

- 3. Circumference below calf. Circumference around calf. Circumference of knee joint.
- 4. 5.
- 6 Circumference upper third of thigh.



H-185 APPARATUS FOR SUPPORT OF WEAK LIMBS. Adults', price \$25.00 to \$70 00 H-190 APPARATUS FOR SUPPORT OF WEAK LIMBS. Children