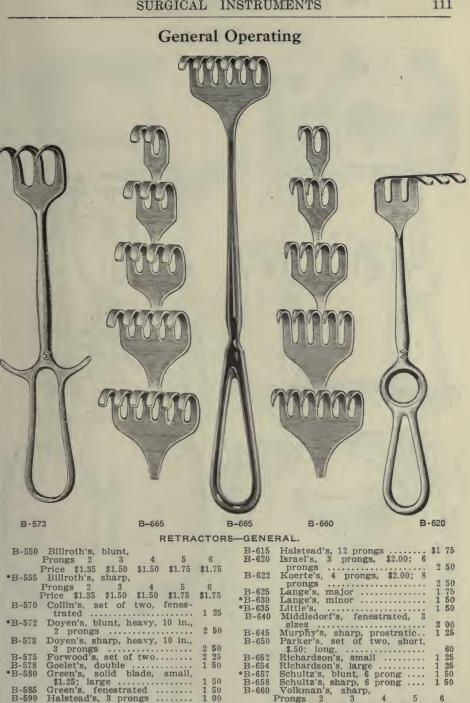

## Dissecting

A-250

Dissecting

| *A-115 | Hammer, steel, hooked han-<br>dle \$1 75 |       | Reamer, post-mortem<br>Seeker |   |    |
|--------|------------------------------------------|-------|-------------------------------|---|----|
|        | Hammer, Virchow's 2 25                   | A-155 | Saw, Charriere's, 6-in. blade | 1 | 75 |
|        | Hook, calvarian 90                       |       | Saw, Charriere's, 8-in. blade |   |    |
| *A-130 | Hook and Chain, triple 25                | A-165 | Scissors, light, 41/2 inch    |   | 60 |
| *A-135 | Needles, assorted curves, doz 1 75       | A-170 | Scissors, medium, 41/2-inch   |   | 75 |
|        | Probe, University of Chica-              |       | Scissors, heavy, 6-inch       | 1 | 00 |
|        | go pattern 35                            |       | Scissors, fine, 4½-inch       |   | 70 |
| A-145  | Probe, Johns Hopkins pattern 40          |       | Scissors, curved, 41/2 inch   |   | 85 |