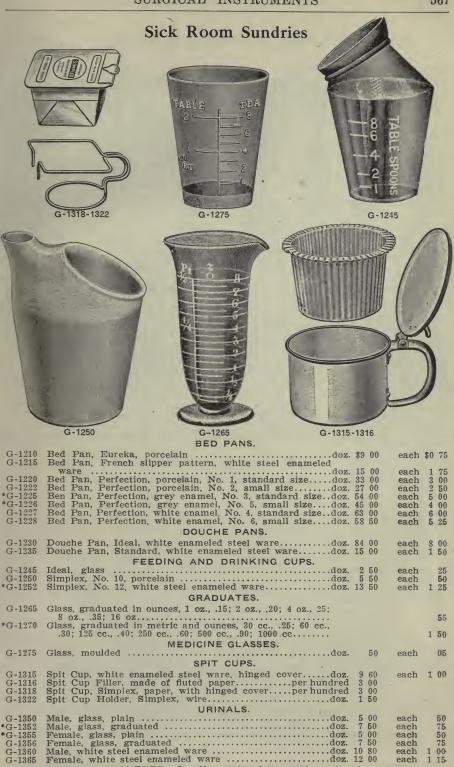

|     |          |
| G-1204<br>G-1206              | Tray, white enameled steel ware, round, 8 in., .70; 10 in., \$1.10; 12 in<br>Tray, white enameled steel ware, oblong, 9x12 in., \$1.15; 12x16 in., \$1.75;                                                                  | 1   | 35       |
|                               | 15x20 in \$2.50. 18x22 in                                                                                                                                                                                                   | 2   | 75       |

## Sick Room Utensils



G-1350



G-1360



G-1356



G-1365



G-1235-1240



G-1210



G-1230



G-1215-1217





## **Rubber Goods for Invalids**



#### PURE RUBBER URINALS.

Our Urinals are made of the best Para rubber, with tight fitting joints and of the neatest and most practical designs.

| G-1370  | Urinal, soft rubber, male, No. 1                                            | \$2 2 | 5 |
|---------|-----------------------------------------------------------------------------|-------|---|
| G-1875  | Urinal, soft rubber, male, No. 1A                                           | 25    | 0 |
| G-1385  | Urinal, soft rubber, male, No. 2                                            | 2 7   | 5 |
| G-1390  | Urinal, soft rubber, male, No. 3                                            | 2 7   | 5 |
| G-1395  | Urinal, soft rubber, male, No. 4                                            | 4 7   | 5 |
| G