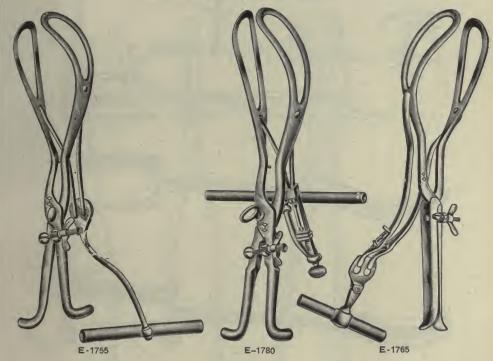

| T   | DU  |
|                                                                    | OBSTETRIC FORCEP TRACTION HOOKS.                                            |     |     |
| E-1792                                                             | McClintock's, bar                                                           | 2   | 00  |
| <b>E-1795</b>                                                      | Reynold's, hooks                                                            | 2   | 50  |
| QUALITY GUARANTEED.—Specify section letter and number in ordering. |                                                                             |     |     |

A discount of 10% will be allowed for Cash with Order or C. O. D. shipments excepton items marked net.



## **Obstetric Instruments**



### OBSTETRIC FORCEPS.

| E-1730           | Barnes-Simpson's, long                                                    | \$6  | 00 |
|------------------|---------------------------------------------------------------------------|------|----|
| *E-1732          | Boisliniere's, (St. Louis), long                                          |      | 00 |
| *E-1734          | Braun's, modified Simpson, long                                           | 6    | 00 |
| E-1735           | Elliott's, long                                                           | 4    | 50 |
| E-1740           | Elliott's, short                                                          | 4    | 50 |
| *E-1742          | Felsenreich's, axis traction, long                                        | 18   | 00 |
| *E-1744