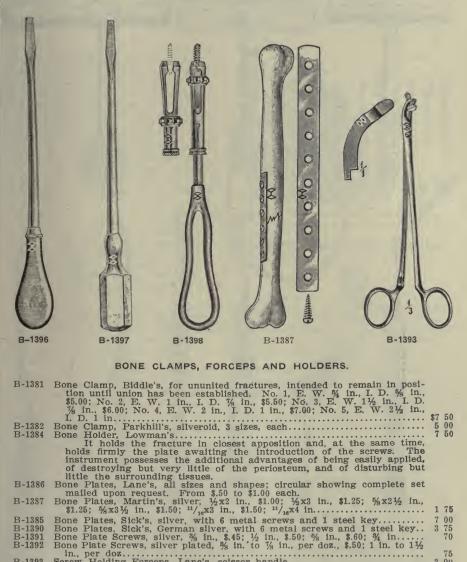

ended, blunt Watson-Cheynes's, double ended dissector MASPATORIES. 2 25 B-1237 1 25 B-1240 1 B-1241 50 $\begin{array}{r} 1 50 \\ 2 00 \end{array}$ B-1242 B-1243 B-1244 2 00 B-1246 3 50 B-1247 ĭ 25 B-1245 50 1 B-1250 î 75 B-1255 ī 00 B-1257 1 00 RASPATORIES. Doyen's, for costal periosteum Langenbeck's, angular bent Langenbeck's, hook shape Mathieu's, straight, \$1.25; convex, \$1.50; concave. Ollier's, round Ollier's, knife shape Sayre's, double ended, sharp Sedillot's **B-1260** 21 25 B-1265 B-1270 1 B-1275 ī 50 B-1280 1 50 B-1285 1 75 B-1290

B-1295 1 35

QUALITY GUARANTEED.—Specify section letter and number in ordering. A discount of 10% will be allowed for Cash with Order or C. O. D. shipments except on items marked net.

00



# **Bone Instruments**



H-9



## **Bone Instruments**



 B-1392
 Bone Plate Screws, silver plated, % in. 'to 7% in., per doz., \$.50; 1 in. to 1½
 75

 in., per doz.
 76

 B-1393
 Screw Holding Forceps, Lane's, scissor handle.
 3 00

 \*B-1394
 Screw Holding Forceps, Lane's, plier handle.
 3 00

 B-1396
 Screw Holding Forceps, Lane's, plier handle.
 3 00

 B-1397
 Screw Driver, Lane's, hollow metal handle.
 1 25

 B-1398
 Screw Driver, Lane's, solid octagon handle.
 5 50

 B-1398
 Screw Driver and Holder, Lentz's.
 3 50

 The clamp may be removed from the driver after the screw has taken hold, thus permitting the assistant to insert another screw while the operator completes the driving of the previous one.
 \*B-1399

 \*B-1399
 Silver Wire, pure, heavy, per yard, No. 14, \$2.25; No. 16, \$1.50; No. 18.
 1 00



## **Bone Instruments**

####