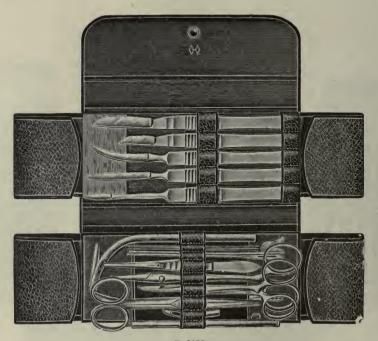

#### **Dissecting Cases**

A-185 Vest Pocket Case. The cutting instruments in this neat and compact case are superior to those usually put in dissecting sets, being made of the best English steel and hand forged. The blades are the most approved patterns for fine work. Contents.--3 special knives or 2 special knives and 1 tenaculum, 1 forceps, 1 fine scissors, 1 set chains and hooks, in fine leather case with tilting flap for knives. Price..... Price..... \$3 75

#### CONTENTS OF DISSECTING CASES.

No. 1 Dissecting Case, contains: 1 scalpel, 1 tenaculum, 1 cartilage knife, 1 forceps, 1 scissors, 1 set chain hooks, 1 blow pipe.
No. 2. Dissecting Case, contains same as No. 1 with 1 scalpel added
No. 3. Dissecting Case, contains same as No. 2 with 1 scalpel added.
No. 4. Dissecting Case, contains same as No. 3 with 1 scalpel added.

|        |     |    |      |      |       |        |             | Case      | Case   | Case    |
|--------|-----|----|------|------|-------|--------|-------------|-----------|--------|---------|
|        |     |    |      |      |       |        | Polis       | hed wood. | Metal. | Leather |
|        |     |    |      |      |       |        | instruments |           | \$2 50 |         |
|        |     |    |      |      |       |        | instruments |           | 2 75   | \$2 75  |
|        |     |    |      |      |       |        | instruments |           | 3 00   |         |
| *A-205 | No. | 4. | Case | with | ebony | handle | instruments | 3 00      | 3 25   |         |
| *A-210 | No. | 1. | Case | with | metal | handle | instruments | 2 50      | 2 75   |         |
|        |     |    |      |      |       |        | instruments |           | 3 00   | 3 00    |
| *A-220 | No. | 3. | Case | with | metal | handle | instruments | 3 00      | 3 25   |         |
| *A-225 | No. | 4. | Case | with | metal | handle | instruments | 3 25      | 3 50   |         |
| X OFF  |     | -  |      | _    |       |        |             |           |        |         |