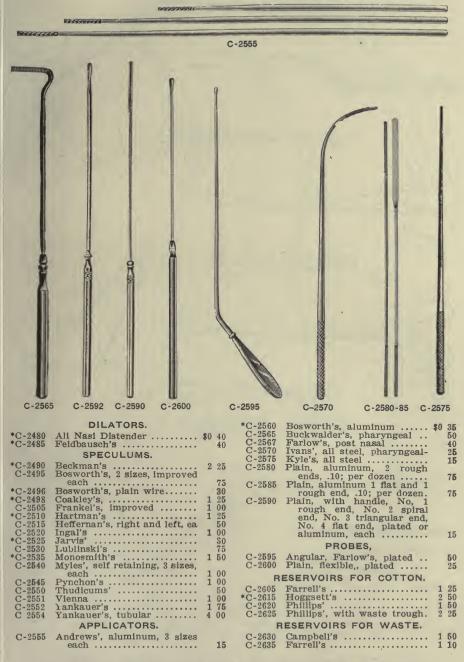

MENTS. Apparitor Auris, silver, enameled flesh color. Audiphone, hard rubber, fan shape. Audiphone, hard rubber, fan shape, folding. Auricles, Clayton's, celluloid, right and left, fit over ear, very light...each Auricles, leather covered C-2345 \$3 00 \*C-2350 00 56 C-2355 75 C-2358 13 50 C-2360 00 C-2365 C-2365 \*C-2370 C-2376 C-2376 C-2377 C-2378 C-2385 C-2385 C-2390 C-2385 C-2390 C-2395 C-2405 C-2405 C-2416 C-2415 C-2416 00 00 65 00 50 00 00 50 00 50 00 00 00 C-2416 50 C-2418 50 \*C-2420 \*C-2420 \*C-2425 50 00 C-2430 00 C-2435 C-2440 C-2445 50 00 00 C-2450 C-2455 00 00 C-2460 00 \*C-2465 00 50 C-2470 Stetho-Clare, No. 6, very sensitive..... Tympanum, Toynbee's, artificial C-2472 00 C-2475

#### QUALITY GUARANTEED.-Specify section letter and number in ordering.



# Nasal Instruments





# Nasal Instruments



QUALITY GUARANTEED.—Specify section letter and number in ordering. A discount of 10% will be allowed for Cash with Order or C. O. D. shipments except on items marked net.

233



# Nasal Instruments



## NASAL CUTTING FORCEPS.

| *C-2730 | Farnham's, solid blade                                   | \$7 | 50 |
|---------|----------------------------------------------------------|-----|----|
| C-2735  | Gruenwald's, latest, straight, oval cut, 5 sizes         | 8   | 00 |
| C-2736  | Gruenwald's, latest, straight, half oval cut, 5 sizes    | 8   | 00 |
| *C-2740 | Gruenwald's, latest, curved up                           | 8   | 00 |
| C-2745  | Gruenwald's, latest, curved down                         | 8   | 00 |
| *C-2750 | Gruenwald's, latest, curved to right or