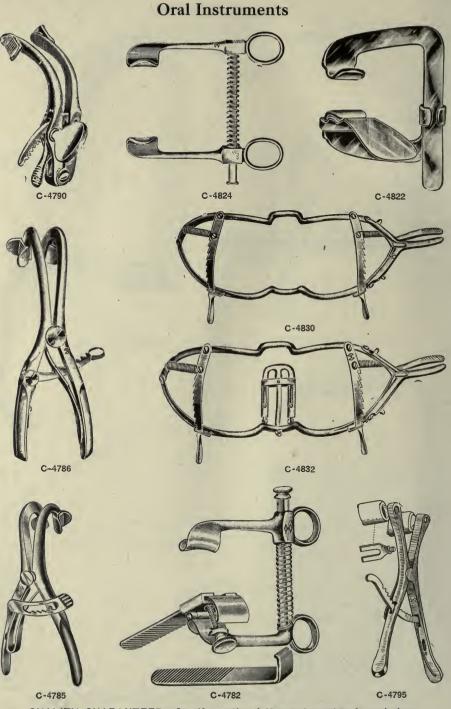

|                       | 50<br>75<br>35<br>25                         |
| *C-4865<br>C-4866<br>*C-4870<br>*C-4875<br>C-4880<br>C-4885<br>C-4886<br>*C-4890<br>C-4895 | Pynchon's .<br>Pynchon-Andrew's, latest model<br>Sass', plain .<br>Sass', fenestrated .<br>Sawyer's .<br>Snowden's, folding, nickel plated .<br>Snowden's, aluminum .<br>White's, self retaining .<br>Wood Depressors, to fit Haslam handle, per box of 500.                                                                                                       | 1<br>1<br>1<br>1<br>1 | 85<br>50<br>50<br>75<br>50<br>75<br>25<br>25 |

### QUALITY GUARANTEED .- Specify section letter and number in ordering.

A discount of 10% will be allowed for Cash, with Order or C. O. D. shipments except on items marked net.

285



### SURGICAL INSTRUMENTS





# **Tonsil Instruments**



QUALITY GUARANTEED .- Specify section letter and number in ordering.

A discount of 10% will be allowed for Cash with Order or C. O. D. shipments except on items marked net.

## WM. HATTEROTH'S SURGICAL HOUSE



# **Tonsil Instruments**



#### TONSIL FORCEPS.

|         | TONGLE FONGLES.                                                         |        |
|---------|-------------------------------------------------------------------------|--------|
| *C-4935 | Andrew's, regular, 2 closed rings                                       | \$2 00 |
| C-4936  | Andrew's, latest, 1 open and 1 closed ring                              | 2 25   |
| C-4937  | Andrew's, latest, 2 open rings                                          | 2 50   |
| *