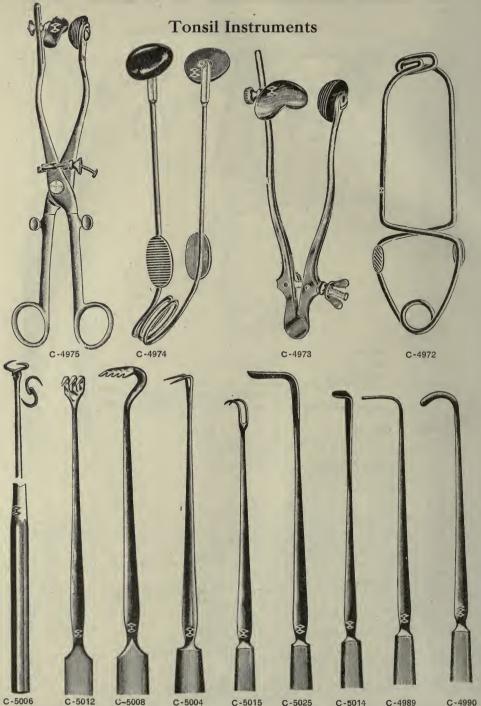

| 50<br>75<br>35<br>25                         |
| *C-4865<br>C-4866<br>*C-4870<br>*C-4875<br>C-4880<br>C-4885<br>C-4886<br>*C-4890<br>C-4895 | Pynchon's .<br>Pynchon-Andrew's, latest model<br>Sass', plain .<br>Sass', fenestrated .<br>Sawyer's .<br>Snowden's, folding, nickel plated .<br>Snowden's, aluminum .<br>White's, self retaining .<br>Wood Depressors, to fit Haslam handle, per box of 500.                                                                                                       | 1<br>1<br>1<br>1<br>1 | 85<br>50<br>50<br>75<br>50<br>75<br>25<br>25 |

### QUALITY GUARANTEED .- Specify section letter and number in ordering.

A discount of 10% will be allowed for Cash, with Order or C. O. D. shipments except on items marked net.

285



### SURGICAL INSTRUMENTS





# **Tonsil Instruments**



QUALITY GUARANTEED .- Specify section letter and number in ordering.

A discount of 10% will be allowed for Cash with Order or C. O. D. shipments except on items marked net.

## WM. HATTEROTH'S SURGICAL HOUSE



# **Tonsil Instruments**



#### TONSIL FORCEPS.

|         | TONGLE FONGLES.                                                         |        |
|---------|-------------------------------------------------------------------------|--------|
| *C-4935 | Andrew's, regular, 2 closed rings                                       | \$2 00 |
| C-4936  | Andrew's, latest, 1 open and 1 closed ring                              | 2 25   |
| C-4937  | Andrew's, latest, 2 open rings                                          | 2 50   |
| *C-4938 | Ballenger's, regular,