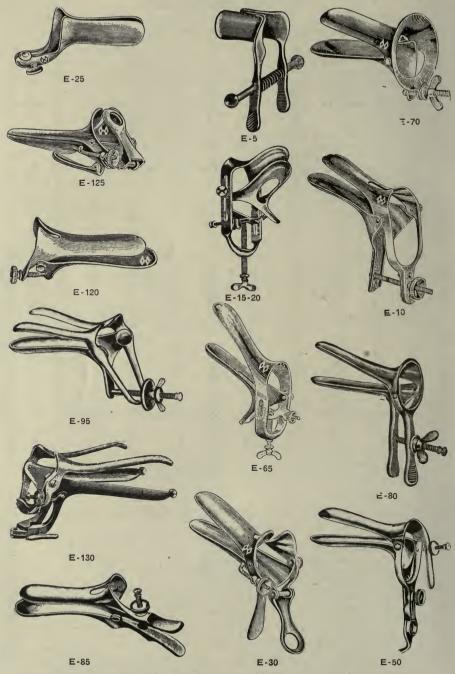

theters of a small external diameter, say Nos. 4 to 12 of the French scale, more particularly Nos. 5, 6, 7 and 8. Under these circumstances the walls of the catheter must necessarily be very thin, yet covered with a sufficient layer of pure gum of the highest quality.

The qualities which we have defined above are scrupulously maintained in the manufacture of our catheters, which are made, not of a common silk tape or of bad cotton web, as is the case with many brands made for cheapness, but exclusively of a special kind of the finest unbreakable silk web.

Ureteral catheters bearing the name "Gaillard" are always easier to operate with, and it is not necessary to have recourse to the more or less dangerous stilette. The large bore of these catheters insures perfect and rapid drainage.









### VAGINAL SPECULUMS.

| E-1    | Auvard's, weighted, 1 size                                       | \$3 | 00  |
|--------|------------------------------------------------------------------|-----|-----|
| E-5    | Beebe's, lateral, 1 size                                         | 2   | 50  |
| *E-6   | Beebe's, trivalve, 1 size                                        | 1   | 75  |
| E-10   | Brewer's, regular, 3 sizeseach                                   |     |     |
| *E-12  | Brewer's, extra large, 1 size                                    | 2   | 50  |
| E-15   | Cavana's, regular, 1 size                                        |     | 50  |
| E-20   | Cavana's, operating, 1 size                                      |     | 50  |
| E-25   | Collins'. 3 sizeseach