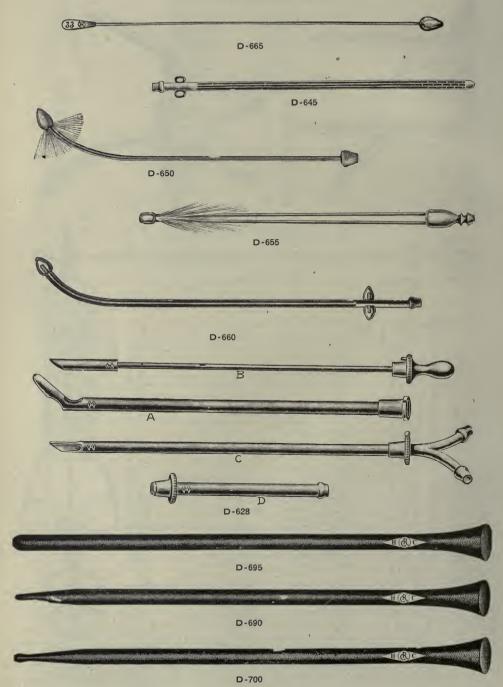

|                                                                                                   |                   | 0   | 00       |   |



|                                                                                   | 41               |
|-----------------------------------------------------------------------------------|------------------|
| Urethral Instruments                                                              |                  |
|                                                                                   |                  |
| D-671 D-672 D-673 D-674 D-688 D-686 D-675 D-680 D-685 D-670<br>IRRIGATOR. \$4     |                  |
| *D-629 Peterkin's, bladder, extra long                                            |                  |
| D-645 Anglin's, straight 1 00 D-650 Durham's<br>*D-646 Anglin's, curved           | 75.<br>75<br>00- |
| D-665 Otis', metal, sizes 8 to 40 Frencheach<br>D-670 Bank's,