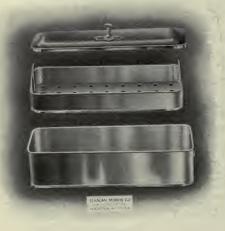

#### **Dissecting Cases**

A-185 Vest Pocket Case. The cutting instruments in this neat and compact case are superior to those usually put in dissecting sets, being made of the best English steel and hand forged. The blades are the most approved patterns for fine work. Contents.--3 special knives or 2 special knives and 1 tenaculum, 1 forceps, 1 fine scissors, 1 set chains and hooks, in fine leather case with tilting flap for knives. Price..... Price..... \$3 75

#### CONTENTS OF DISSECTING CASES.

No. 1 Dissecting Case, contains: 1 scalpel, 1 tenaculum, 1 cartilage knife, 1 forceps, 1 scissors, 1 set chain hooks, 1 blow pipe.
No. 2. Dissecting Case, contains same as No. 1 with 1 scalpel added
No. 3. Dissecting Case, contains same as No. 2 with 1 scalpel added.
No. 4. Dissecting Case, contains same as No. 3 with 1 scalpel added.

|        |     |    |      |      |       |        |             | Case      | Case   | Case    |
|--------|-----|----|------|------|-------|--------|-------------|-----------|--------|---------|
|        |     |    |      |      |       |        | Polis       | hed wood. | Metal. | Leather |
|        |     |    |      |      |       |        | instruments |           | \$2 50 |         |
|        |     |    |      |      |       |        | instruments |           | 2 75   | \$2 75  |
|        |     |    |      |      |       |        | instruments |           | 3 00   |         |
| *A-205 | No. | 4. | Case | with | ebony | handle | instruments | 3 00      | 3 25   |         |
| *A-210 | No. | 1. | Case | with | metal | handle | instruments | 2 50      | 2 75   |         |
|        |     |    |      |      |       |        | instruments |           | 3 00   | 3 00    |
| *A-220 | No. | 3. | Case | with | metal | handle | instruments | 3 00      | 3 25   |         |
| *A-225 | No. | 4. | Case | with | metal | handle | instruments | 3 25      | 3 50   |         |
| X OFF  |     | -  |      | _    |       |        |             |           |        |         |