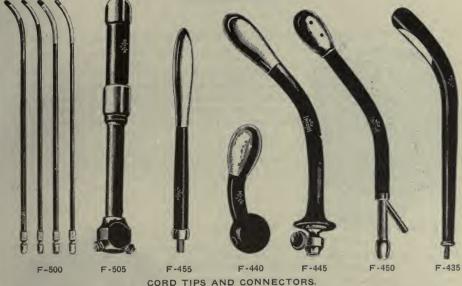

is work and we recommend it most highly.





F-210. McINTOSH GENERATING SETS.

Most generating sets heretofore offered the profession for converting alternating current into direct for use with a wall plate have consisted of an alternating current motor and a direct current generator mounted upon an iron base. With this improved form the expense of the base is done away with, the generator being mounted on top of the motor, to which it is belted, thus saving room.

The smaller size is suitable only for operating a wall plate; while the larger types will furnish power for operating a static machine or other apparatus.



F-390 F-395 F-405 F-385 F-365 F-350 F-340 F-330 F-345 F-460 QUALITY GUARANTEED.—Specify section letter and number in ordering.

٨

### SURGICAL INSTRUMENTS

# Electrodes



| F-280        | Handy Connector (S) \$0                                                 | 12           |
|--------------|-------------------------------------------------------------------------|--------------|
| F-285        | Herdman's Connector (H) for sheet metal                                 | 12           |
| *F-290       | Herdman's Connector (H2) double                                         | 12           |
| F-295        | McIntosh Adjustable Cord Tip (A) per pair                               | 15           |
|              | Meintosh Adjustable Cold The (A) per pan                                | 12           |
| F-300        | McIntosh Universal Cord Tip Connector (B)                               | 15           |
| <b>F-305</b> | McIntosh Double Connector (D)