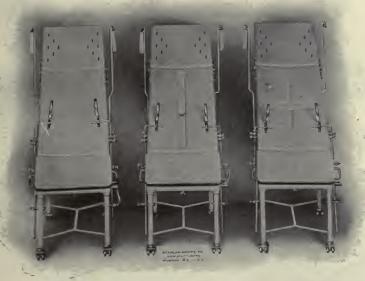

terilizer.

Sterilizer is made of cold rolled copper, heavily nickel-plated, corners all rounded.

Sterilizer is equipped with removable metal container for handling dressings and a perforated metal tray for handling instruments.

Sterilizing chamber, (instrument), 161/2x71/2x31/2 inches.

Sterilizing chamber, (dressing), 171/2 x9x7 inches.

G-275 Scanlan Portable Sterilizer B181. Price......\$22 50
 \*G-280 Scanlan Portable Sterilizer B181, on white enamel stand, with rack and blue flame burner, gas, gasoline or denatured alcohol, as ordered. Price... 30 00

QUALITY GUARANTEED.—Specify section letter and number in ordering. Prices listed above are f. o. b. factory and freight will be added when shipped from San Francisco.

# "White Line" Aseptic Hospital Equipment

**Operating Tables** 



No. 101.

No. 102.

No. 103.

### "WHITE LINE" PORCELAIN ENAMEL TOP OPERATING TABLES.

Table tops are of snow white porcelain enamel, "aseptic," vitrified onto the castings at a temperature of 1,600 degrees Fahrenheit.

They are temperature proof, clean, easy to keep clean and practically indestructible. Table fittings are of cold rolled steel, heavily nickel-plated.

Frames are of wrought iron tubing, finished in white enamel, hand rubbed and baked; mounted on large rubber rollers.

Anaesthetizer controls all movements of the table, and can, without exertion, place the patient in the position desired.

The field of operation remains at the same height in Trendelenberg or in horizontal position.

Mechanism of the table is simple and effective.

Tables are complete with adjustable shoulde