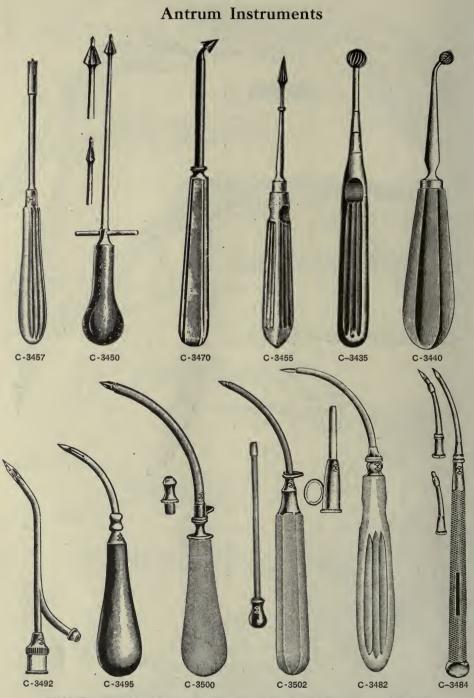

|

#### HASLAM'S UNIVERSAL HANDLE.

#### QUALITY GUARANTEED.-Specify section letter and number in ordering.



# Nasal Instruments



# Nasal Instruments



241







Martin's Sajou's, original Sajou's, improved, 3 tips.... Wright's, 2 tips Wright's, 2 tips, folding handle 241 Knight's Miller's, page 241 \*C-3070 C-3075 
 Knight's
 1
 75

 Miller's, page 241
 4
 50

 Seiler's
 1
 75
 5 50 \*C-3155 \*C-3080 6 50 SNARE WIRE. Snare Wire, on spools, sizes 1 to 5.....each Snare Wire, in ¼-lb. coils, sizes 1 to 5.....per coil Snare Wire, cut ready for use with sylet, sizes 1 to 5, 12 in package...pkg. C-3160 05 C-3165 50 C-3170 10











 $\mathbf{248}$ 

## Nasal Septum Instruments



A discount of 10% will be allowed for Cash with Order or C. O. D. shipments except on items marked net.





A discount of 10% will be allowed for Cash with Order or C. O. D. shipments except on items marked net.

C-3444

C-3480

251

Ethmoidal, Frontal Sinus and Sphenoidal Instruments







Antrum, Ethmoidal. Sphenoidal and Frontal Sinus





# Antrum, Ethmoidal, Frontal Sinus



|        | OANOLAL.