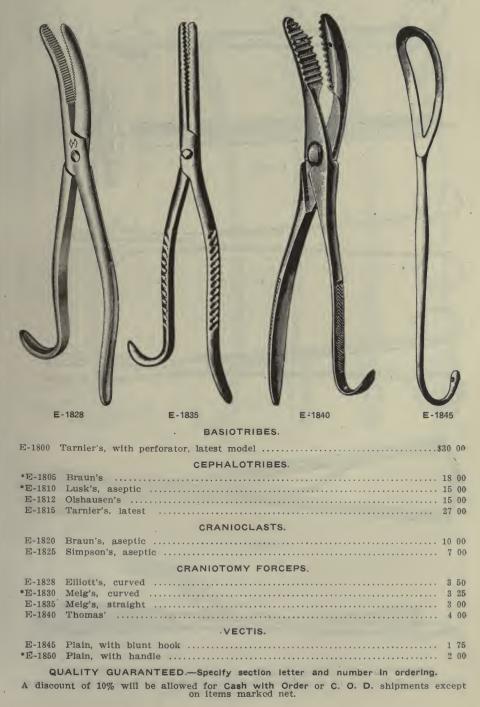

1770           | Simpson's, long                                                           | 4    | 50 |
| E-1775           | Simpson's, short                                                          | 4    | 50 |
| E-1780           | larnier's, axis traction, long                                            | 18   | 00 |
| *E-1785          | Wallace's, long                                                           | 4    | 75 |
| *E-1786          | Webster's, modification of Milne-Murray's, axis traction, same as E-1765. | 13   | 50 |
| *E-1788          | Willis', axis traction                                                    | . 12 | 00 |
|                  |                                                                           |      |    |



E-1812

## **Obstetric Instruments**





E-1900

## **Obstetric Instruments**





.

### **Obstetric Instruments**



QUALITY GUARANTEED .- Specify section letter and number in ordering.

3 50

A discount of 10% will be allowed for Cash with Order or C. O. D. shipments except on items marked net.

\*E-2025

Schnetter's .....

3 00





### **Obstetric Instruments**



| E-2030  | Pelvimeter, Carsten's                                       |   |    |
|---------|-------------------------------------------------------------|---|----|
| E-2035  | Pelvimeter, Collier's                                       | 2 | 50 |
| *E-2040 | Pelvimeter, Collin's                                        | 5 | 00 |
| *E-2045 | Pelvimeter, Kuestner's                                      |   | 00 |
| E-2050  | Pelvimeter, Martin's