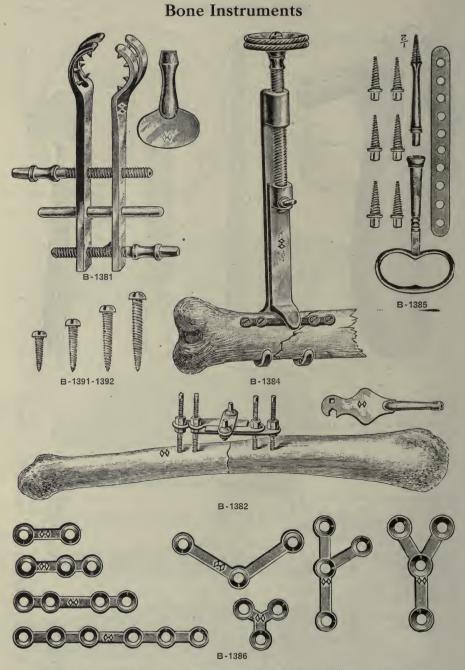

ith scalpel Sayre's, double ended, blunt Watson-Cheynes's, double ended dissector MASPATORIES. 2 25 B-1237 1 25 B-1240 1 B-1241 50 $\begin{array}{r} 1 50 \\ 2 00 \end{array}$ B-1242 B-1243 B-1244 2 00 B-1246 3 50 B-1247 ĭ 25 B-1245 50 1 B-1250 î 75 B-1255 ī 00 B-1257 1 00 RASPATORIES. Doyen's, for costal periosteum Langenbeck's, angular bent Langenbeck's, hook shape Mathieu's, straight, \$1.25; convex, \$1.50; concave. Ollier's, round Ollier's, knife shape Sayre's, double ended, sharp Sedillot's **B-1260** 21 25 B-1265 B-1270 1 B-1275 ī 50 B-1280 1 50 B-1285 1 75 B-1290

B-1295 1 35

QUALITY GUARANTEED.—Specify section letter and number in ordering. A discount of 10% will be allowed for Cash with Order or C. O. D. shipments except on items marked net.

00



# **Bone Instruments**



H-9



## **Bone Instruments**



 B-1392
 Bone Plate Screws, silver plated, % in. 'to 7% in., per doz., \$.50; 1 in. to 1½
 75

 in., per doz.
 76

 B-1393
 Screw Holding Forceps, Lane's, scissor handle.
 3 00

 \*B-1394
 Screw Holding Forceps, Lane's, plier handle.
 3 00

 B-1396
 Screw Holding Forceps, Lane's, plier handle.
 3 00

 B-1397
 Screw Driver, Lane's, hollow metal handle.
 1 25

 B-1398
 Screw Driver, Lane's, solid octagon handle.
 5 50

 B-1398
 Screw Driver and Holder, Lentz's.
 3 50

 The clamp may be removed from the driver after the screw has taken hold, thus permitting the assistant to insert another screw while the operator completes the driving of the previous one.
 \*B-1399

 \*B-1399
 Silver Wire, pure, heavy, per yard, No. 14, \$2.25; No. 16, \$1.50; No. 18.
 1 00



##