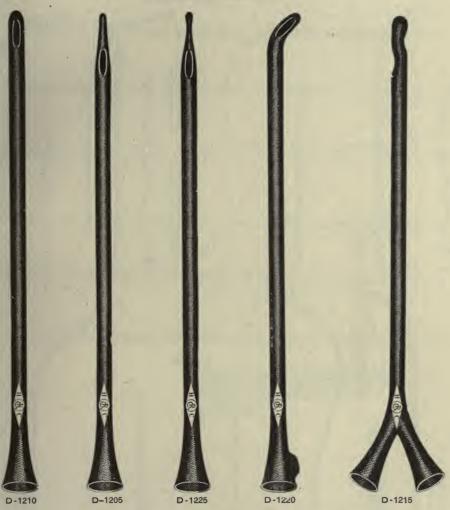

00     |              |
| D-1187 Mercier's, coude, siz   | es 8 to 30 French                | 1 20   | 12 00     | 1 31         |
|                                | ) French                         | 1 00   | $12 \ 00$ | 0            |
|                                | attened antero-posteriorly, oval |        |           | 20           |
|                                | 2 French                         |        |           | and a second |
|                                | superior in design, constructi   |        |           | 6            |
|                                | and last qualities. For full     | aetail | s see     | D 4400       |
| page 342.                      |                                  |        |           | D-1186       |

354

## **Vesical Instruments**



### CLAYTON'S GERMAN GUM ELASTIC CATHETERS. Best Quality Web.

### BLACK MACO COTTON WEB.

| *D-1208<br>*D-1218<br>*D-1220                  | Cylindrical, sizes 7 to 30 French<br>Mercier's, coude, sizes 10 to 32 French<br>Olivary, sizes 6 to 30 French                                                                                                                                                                                                                                                                                                                                | 60                                            | Doz.<br>\$3 60<br>6,00<br>5 50 |
|------------------------------------------------|----------------------------------------------------------------------------------------------