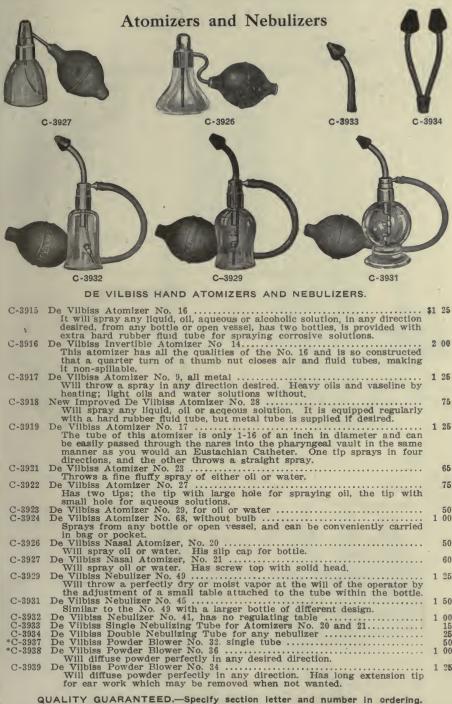

| 35 |
| C-3870  | Pocket, No. 4, hard rubber tube                 |     | 50 |
| C-3875  | Scoop, hard rubber tube                         |     | 60 |
|         | SYRINGES.                                       |     |    |
| 0.0000  |                                                 |     |    |
| C-3880  | Catarrhal, hard rubber, ½ oz                    |     |    |
| C-3885  | Catarrhal, hard rubber. 1 oz                    |     | 25 |
| *C-3890 | Cohen's, metal                                  | 2   | 50 |
|         |                                                 |     |    |

## QUALITY GUARANTEED .--- Specify section letter and number in ordering.

A discount of 10% will be allowed for Cash with Order or C. O. D. shipments except on items marked net. Atomizers and Nebulizers





A discount of 10% will be allowed for Cash with Order or C. O. D. shipments except on items marked net.



C-3930

# Atomizers and Nebulizers

|                             | Atomizers and Nebulizers                                                                                                                             |                                                                       |
|-----------------------------|------------------------------------------------------------------------------------------------------------------------------------------------------|-----------------------------------------------------------------------|
|                             |