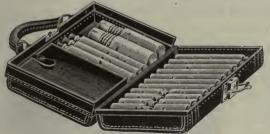

#### CONTENTS OF DISSECTING CASES.

No. 1 Dissecting Case, contains: 1 scalpel, 1 tenaculum, 1 cartilage knife, 1 forceps, 1 scissors, 1 set chain hooks, 1 blow pipe.
No. 2. Dissecting Case, contains same as No. 1 with 1 scalpel added
No. 3. Dissecting Case, contains same as No. 2 with 1 scalpel added.
No. 4. Dissecting Case, contains same as No. 3 with 1 scalpel added.

|        |     |    |      |      |       |        |             | Case      | Case   | Case    |
|--------|-----|----|------|------|-------|--------|-------------|-----------|--------|---------|
|        |     |    |      |      |       |        | Polis       | hed wood. | Metal. | Leather |
|        |     |    |      |      |       |        | instruments |           | \$2 50 |         |
|        |     |    |      |      |       |        | instruments |           | 2 75   | \$2 75  |
|        |     |    |      |      |       |        | instruments |           | 3 00   |         |
| *A-205 | No. | 4. | Case | with | ebony | handle | instruments | 3 00      | 3 25   |         |
| *A-210 | No. | 1. | Case | with | metal | handle | instruments | 2 50      | 2 75   |         |
|        |     |    |      |      |       |        | instruments |           | 3 00   | 3 00    |
| *A-220 | No. | 3. | Case | with | metal | handle | instruments | 3 00      | 3 25   |         |
| *A-225 | No. | 4. | Case | with | metal | handle | instruments | 3 25      | 3 50   |         |
| X OFF  |     | -  |      | _    |       |        |             |           |        |         |