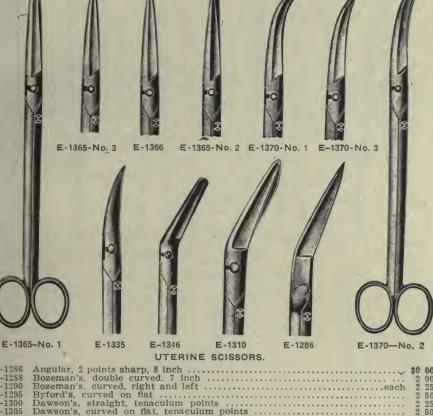

#### DIRECTIONS FOR THREADING.

Pass the hook of the threader through the eye of the needle. Grasp the suture with hook end and gently pull back. The threaded needle is then ready for use. B-2057 Surgical Needle Threader, 4 sizes; per package of 1 dozen, assorted..... \$1 00