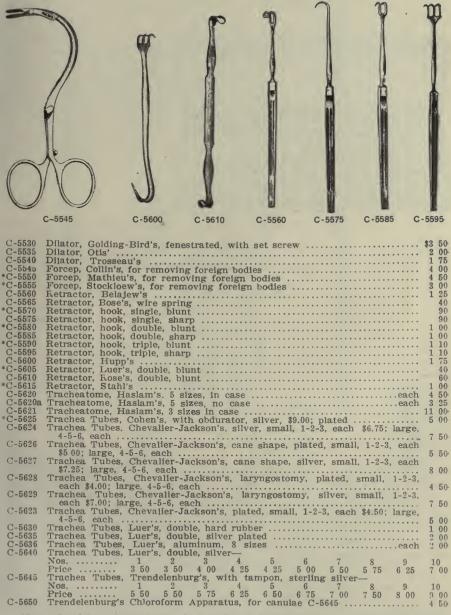

|    |    |

### KNIVES.

| *C-5515 Tobold's, convex blade   | *C-5510 | Tobold's, spear shaped  |   | 1 | 50 |  |
|----------------------------------|---------|-------------------------|---|---|----|--|
| *C-5520 Tobold's concerve blade  | *C-5515 | Tobold's, convex blade  |   | 1 | 75 |  |
| C-0020 TODOID S, CONCAVE DIALE I | *C-5520 | Tobold's, concave blade | Э | 1 | 75 |  |

#### SNARES.

| C-5525 | Krause's, | with | universal | handle |  | 50 |
|--------|-----------|------|-----------|--------|--|----|
|--------|-----------|------|-----------|--------|--|----|

QUALITY GUARANTEED .- Specify section letter and number in ordering.

A discount of 10% will be allowed for Cash with Order or C. O. D. shipments except on items marked net.



C-5645-5650

C-5620

## Tracheal Instruments



9 00 C-5650 4 50

Note.—Special trachea tubes made to order at shortest notice. Tubes on the market other than those listed can be secured promptly on order.

QUALITY GUARANTEED .- Specify section letter and number in ordering.

A discount of 10% will be allowed for Cash with Order or C. O. D. shipments except on items marked net.

## Intubation

#### C-5650. HASLAM-FERROUD INTUBATION SET.



C-5650

This set of instruments for intubating the larynx of children, comprises 6 gold plated tubes of the Ferroud pattern. 1 introducer and extractor of improved pattern, 1 Denhardt's mouth gag made of finest steel, and 1 tube gauge. The tubes are held on a specially constructed hinged frame from which they are easily handled. Put up in fine, nickel plated metal case. This outfit represents the la