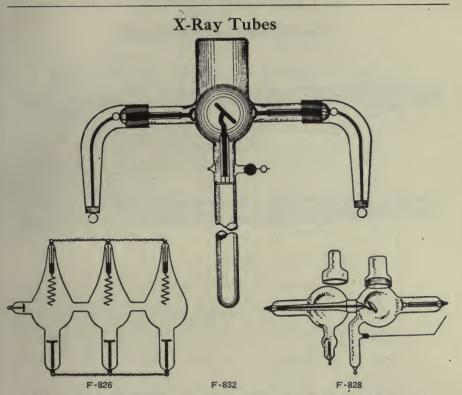

the Brass cylinder cuts out secondary ray, etc. For the physician using X-Ray, this is one of the "Rarest of Bargains" ever offered.

Price, complete as illustrated ...... \$50 00

#### \*F-797. THE "SCHEIDEL WESTERN" PLAIN TUBE STAND.

This is a plain stand, well constructed, and is the best of the cheaper type of stands. It is perfectly rigid, has a heavy base and will hold a heavy tube shield without vibration or danger of tipping.

Price, complete ......net \$12 00

QUALITY GUARANTEED.-Specify section letter and number in ordering.



Safe delivery of X-Ray Tubes will be guaranteed on il shipments only when we are ordered to insure them at a premium charge of 5% added to catalogue price.

QUALITY GUARANTEED .--- Specify section letter and number in ordering.

### SURGICAL INSTRUMENTS



F-814. GREEN & BAUER'S "CLOVER LEAF" TUBE NO. 26.

F-816. GREEN & BAUER'S "CLOVER LEAF" TUBE NO. 27.

F-818. GREEN & BAUER'S "CLOVER LEAF" TUBE NO. 90.

This is the water cooled type of tube, and must never be used without water. It is superior in construction and is especially adapted to make a number of heavy exposures in quick succession, for treatment on heavy apparatus and for protracted fluoroscopic mark work. Price, 6 inch, net, \$32.00; 7 inch, net, \$37.00; 8 inch, net ..... ..... \$42 00

F-822. GREEN & BAUER'S "CLOVER LEAF" TUBE NO. 80.

GREEN & BAUER'S "CLOVER LEAF" TUBE NO. 81. F-824. light anode high frequency tube of the same style as the No. 80, but for lighter Α high frequency apparatus. Price

VALVE TUBES. \$18 00 

F-828 Treatment Tube, Caldwell's, for coil, net, \$18.