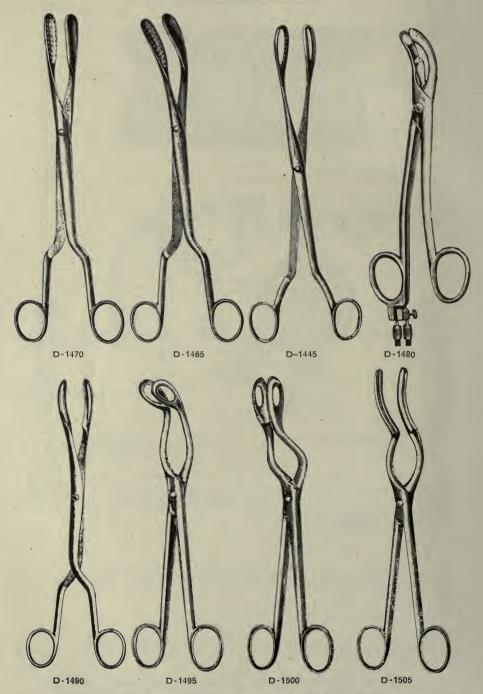

Steam generated in boiler beneath sterilizing chamber is conducted by means of pipes to top of sterilizing chamber where, by its own pressure, it is forced through the dressings and out through opening in bottom of sterilizing chamber. This technique insures free circulation, thorough penetration, and perfect surgical sterilization.

# "White Line" Aseptic Hospital Equipment

**Operating Tables** 

No. 101.

No. 102.

No. 103.

# "White Line" Aseptic Hospital Equipment

**Operating Tables** 

ANLAN-MORRIS CO., MANUFACTURERS. DISON, WIS., U.S.A.

G-490

The frame is of tubular construction, strong and rigid, is mounted on heavy rubber tired rollers, and is finished in white enamel, hand-rubbed and baked.

It is complete with body elevator, head rest, gynaecic rack or shelf for holding instruments, Mayo instrument rack, anaesthetizer screen, leg holders and shelf for sundries.

The table is at all times under the complete control of the anaesthetizer, and all positions can be secured by him without moving from the head of the table.

The central body elevation for kidney, stomach and gall stone operations is secured by anglization of the table top, eliminating all strain by supporting the body at all points. Elevation is made easily and rapidly by means of worm gear and hand wheel.

The table frame is of heavy tubular construction, mounted on heavy three-inch rubber tired casters and is finished in white enamel, hand rubbed and baked.

The table is complete with Mayo instrument rack, Mayo goitre attachment, Mayo adjustable head rest, adjustable foot support, anaesthetizer's screen, leg holders and shelf for anaesthetizer's sundries.

#### G-505. MAYO INSTRUMENT RACK B104C.

This rack was designed by the Drs. Mayo to do away with the practice of placing instruments on the body of the patient at or close to the field of operation.

G-558 "White Line" Instrument Table, B107, 12x36 inches, with porcelain enameled top and shelf ..... \$25 00

| crystal glass |  | 00 |
|---------------|--|----|
|---------------|--|----|

#### G-690. DOUBLE IRRIGATOR STAND B-124.

This stand is made of tubular wrought iron, mounted on tripod base with rollers, and finished in white enamel. Equipped with two  $1\frac{1}{2}$ -gallon irrigators, complete with nickel plated bails and covers, tubing, cut-offs, nozzles and basin for holding nozzles......\$18 00

#### "WHITE LINE" IMMERSION STANDS.

Prices listed above are f. o. b. factory and freight will be added when shipped from San Francisco.

## Wheel Stretchers