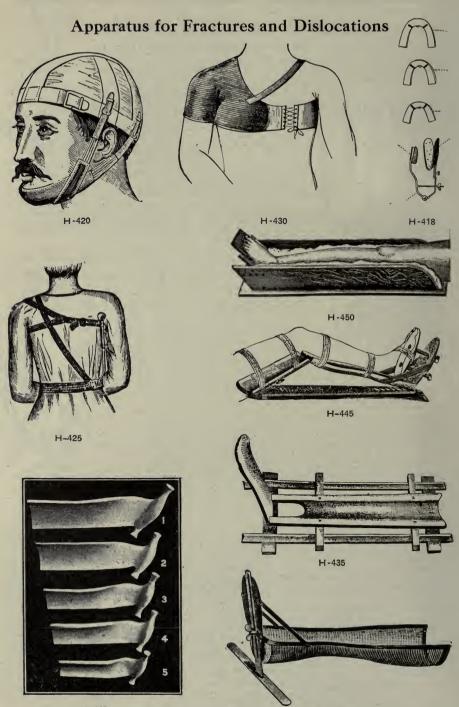

12

#### \*H-410 STROHMEYER'S APPARATUS FOR ANCHYLOSIS OF THE ELBOW JOINT. Price, \$18.00 to ......\$22 50

This apparatus is for the gradual extension of contracted muscles By persistent and daily passive and active exer-cise, a flexible and useful joint may be restored. It may also be used for forcible breaking up of false anchylosis, if the surgeon prefers this to gradual extension. It forms also a safeguard against malposition, for should it be deemed im-possible to effect a cure, the arm may be fixed in such a position to anchylose as shall give it the greatest usefulness.

#### DIRECTIONS FOR MEASUREMENT.

- Strohmeyer's Elbow Splint. Right or left arm?
- Length from wrist to elbow joint (N to R)......Inches Length from wrist to axilla (N to W)......Inches 3.
- 4
- 6.
- 8

H-415





QUALITY GUARANTEED .- Specify section letter and number in ordering.

H-442

H-440

#### SURGICAL INSTRUMENTS

## Apparatus for Fractures and Dislocations



#### H-418 MATAS' ADJUSTABLE METALLIC INTERDENTAL SPLINT, complete

\$12 00 set

H-420 HAMILTON-COLLIN'S APPARATUS, for fracture of the inferior maxillary. Price ..... ..... \$6 00

#### MEASUREMENTS REQUIRED.

A-Circumference of head. B-Circumference around chin and top of head. C-Dis-tance from center of base of skull to center of forehead D-Circumference at base of skull and around chin. H-425 CURTIS' CLAVICLE APPARATUS, 2 sizes, child's and adults'. Price.... \$8 00 'this appliance consists of a crutch-head mounted on a round extension bar of steel, controlled by a set screw, which renders it applicable to either side. The lower