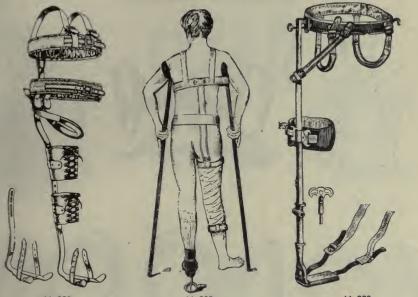

he case.
- 2. Patient's age.
- Right, left, or both legs. 3.
- Length from sole of foot to ankle 4. joint, inches.
- Length from sole of foot to knee joint, inches. 5.
- 6. Length from sole of foot to trochanter major, inches.
- Length from sole of foot to crest pr ilium, inches. Circumference of calf, inches, Circumference of knee, inches. Circumference above knee, inches. Circumference of thigh, inches. Circumference of pelvis one inch be-low iliac crests, inches. Length of sole of foot, inches. Circumference of ball of foot, inches. Circumference of instep, inches. Circumference above ankle, inches. letter and number in ordering. Length from sole of foot to crest of ilium, inches.
- 10.
- 11.
- 12.
- я.
- b.
- C. d.
- .QUALITY GUARANTEED.-Specify section letter and number in ordering.



H-230

#### H-225

H-220

#### MEASUREMENTS REQUIRED.

#### MEASUREMENTS REQUIRED.

- Stand patient on sound leg, placing books or blocks under the diseased leg until the spine is straight. Take piece of strip lead and make contour of limb from scap-ula, over buttock and posterior part of leg, to point below the swelling of the calf. Transfer to paper, marking off calf, knee joint, middle of thigh, and crest
- of ilium Circumference below calf, inches.
- 3.
- 4.
- 5.
- 6.
- Circumference below calf, inches. Circumference of calf, inches. Circumference of knee joint, inches. Circumference of lower third of thigh, inches. Circumference of upper third of thigh, inches. Circumference 2 inches below crest of ilium, inches. Circumference of chest under axillae. 8.

FRONT VIEW. BACK VIEW H-250