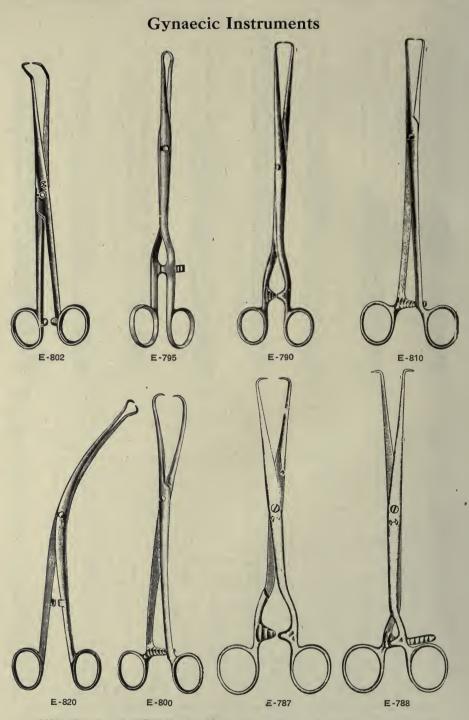

| 3 (   | 00 |
| E-615  | Wylie's, with plain blades, Fig. C                              | 2 2   | 25 |
| *E-617 | Wylie's, with serrated blades, Fig. B                           | 2 5   | 50 |
| *E-620 | Wylie's, with set screw, plain blades, Fig. C                   | 2 5   | 50 |
| E-622  | Wylie's, with set screw, serrated blades, Fig. B                | 2 7   | 75 |

Note.—We call special attention to the Douglass point that we use on our uterine dilators. This point is well shown in Figs. A, B, C, D, E and F. It has two distinct advantages: first, an easy introduction; secondly, it eliminates the danger of pinching the tissues in withdrawal. We furnish this point with all of our dilators unless otherwise specified.



### **Gynaecic Instruments**





385



H-25



# **Gynaecic Instruments**



### ELEVATING FORCEPS.

| E-831<br>E-832<br>*E-833<br>E-834                                               | Allen's, for grasping the fundus of the uterus<br>Barrett's, for grasping the fundus of the uterus<br>Berryt's, for grasping the fundus of the uterus<br>Somer's, for grasping the fundus of tse uterus