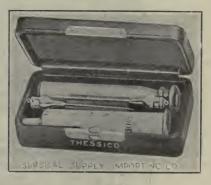

#### OTHER THERMOMETER CASES

THESSICO CLINICAL THERMOMETERS

A-616-617-618

The Thessico thermometers are made up in the best manner by the most exper-ienced workmen. The glass of which they are made is seasoned so there will be no con-traction of the tube, changing the reading of the thermometer after it has once been gradu-ated. They register in one minute and are guaranteed to be perfect in every respect. The graduation scale is made in two Colors, above Normal, showing fever, in red. Normal and Sub-normal in black, so that readings are easily and quickly made. ANY READING IN RED INDICATES FEVER:

| 'lhey are put  | up in a hard rubber  | THESSICO SAFETY CLASP CASE. |        |
|----------------|----------------------|-----------------------------|--------|
| A-616 Thessico | Clinical Thermometer | , 2 minute                  | \$1 00 |
| A-617 Thessico | Clinical Thermometer | , 1 minute                  | 1 25   |
| A-618 Thessico | Clinical Thermometer | , ½ minute                  | 1 50   |