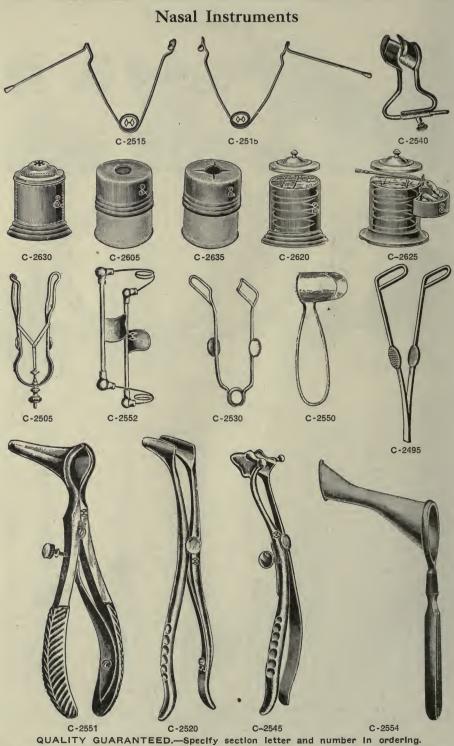

0 C-2375 HEARING INSTRUMENTS. Apparitor Auris, silver, enameled flesh color. Audiphone, hard rubber, fan shape. Audiphone, hard rubber, fan shape, folding. Auricles, Clayton's, celluloid, right and left, fit over ear, very light...each Auricles, leather covered C-2345 \$3 00 \*C-2350 00 56 C-2355 75 C-2358 13 50 C-2360 00 C-2365 C-2365 \*C-2370 C-2376 C-2376 C-2377 C-2378 C-2385 C-2385 C-2390 C-2385 C-2390 C-2395 C-2405 C-2405 C-2416 C-2415 C-2416 00 00 65 00 50 00 00 50 00 50 00 00 00 C-2416 50 C-2418 50 \*C-2420 \*C-2420 \*C-2425 50 00 C-2430 00 C-2435 C-2440 C-2445 50 00 00 C-2450 C-2455 00 00 C-2460 00 \*C-2465 00 50 C-2470 Stetho-Clare, No. 6, very sensitive..... Tympanum, Toynbee's, artificial C-2472 00 C-2475

#### QUALITY GUARANTEED.-Specify section letter and number in ordering.



# Nasal Instruments





# Nasal Instruments



QUALITY GUARANTEED.—Specify section letter and number in ordering. A discount of 10% will be allowed for Cash with Order or C. O. D. shipments except on items marked net.

233



# Nasal Instruments



## NASAL CUTTING FORCEPS.

| *C-2730 | Farnham's, solid blade                                   | \$7 | 50 |
|---------|----------------------------------------------------------|-----|----|
| C-2735  | Gruenwald's, latest, straight, oval cut, 5 sizes         | 8   | 00 |
| C-2736  | Gruenwald's, latest, straight, half oval cut, 5 sizes    | 8   | 00 |
| *C-2740 | Gruenwald's, latest, curved up                           | 8   | 00 |
| C-2745  | Gruenwald's, latest, curved down                         | 8   | 00 |
| *C-2750 | Gruenwald's, late