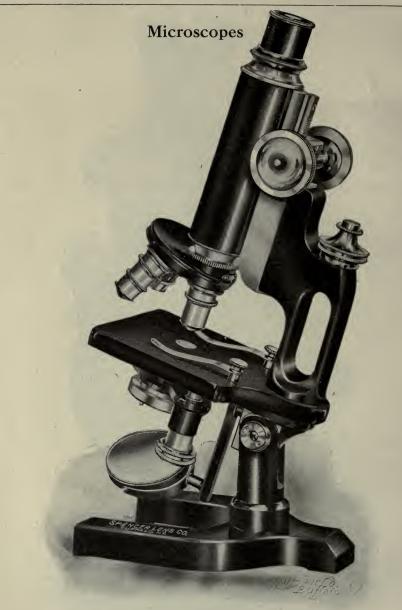

#### New Spencer Microscope No. 45 Latest Model with Extra Large Stage. PRICES.

No. 45 A, \$36.50; No. 45 B, \$40.50; No. 45 C, \$38.00; No 45 D, \$42.00; No. 45 E, \$48.00; No. 45 F, \$49.50; No. 45 H, \$75.00. The drop-swing condenser mounting can be added for \$5.00 additional. QUALITY GUARANTEED.—Specify section letter and number in ordering.