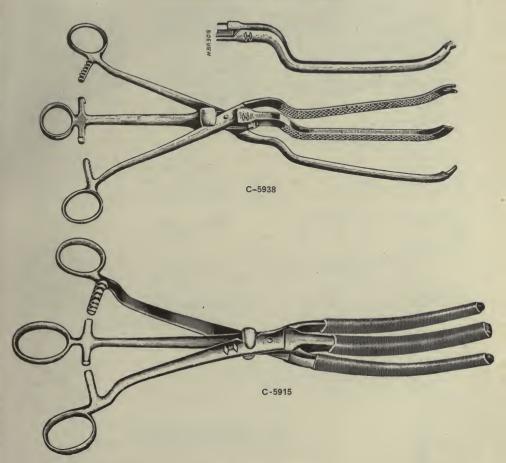

rubber, return flow                             | 1 75   | j |
| Note    | eFig. A shows stomach tube with closed end and side opening, Fig. B | with   |   |
| open en | d and side opening. In ordering specify the style wanted.           |        |   |

#### CLAMP FORCEPS.

| C-5906 | Breaner's, bayonet shape, longitudinal serrations        | 3 00 |
|--------|----------------------------------------------------------|------|
| C-5907 | Doyen's flat curved, light, transverse serrations        | 2 50 |
| C-590S | Kocher's, curved, for resection, longitudinal serrations | 6 00 |

QUALITY GUARANTEED .- Specify section letter and number in ordering.

9

A discount of 10% will be allowed for Cash with Order or C. O. D. shipments except on items marked net.



C-5912

## Stomach and Intestinal



#### CLAMP FORCEPS.

| C-5909     | Linhardt's, combination, light, transverse serrations\$               | 10 00 | , |
|------------|-----------------------------------------------------------------------|-------|---|
| C-5912     | Mayo-Robson's, curved, light, cross serrations                        | 3 00  |   |
| *C-5910    | Moynahan's, straight, fenestrated                                     | 3 25  | 5 |
| C-5915     | Roosevelt's, double clamp 1                                           | 12 00 | ) |
| This       | clamp consists of three parts-a central blade and two lateral blades. | The   | • |
| lools in a | double Calling normitting of companying and new and the blades        |       |   |

ock is a double Collins. permitting of easy separation and removal of the blades. I