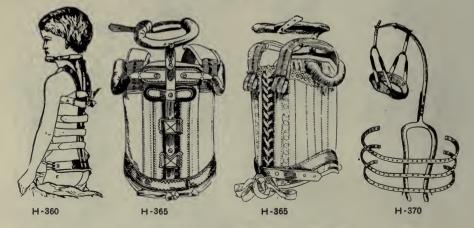

EASE. Price,

and exert pressure.

#### DIRECTIONS FOR MEASUREMENTS.

- Style of brace wanted.
- 2. Patient's name (or sex.) Patient's age.
- 4.
- 5
- Patient's weight (estimated). Distance from sacro lumbar articulation to vertebra prominens, inches. Distance from sacro lumbar articulation to first vertebra involved, inches. Distance from sacro lumbar articulation to last vertebra involved, inches. Distance from crest of ilium to axilla, right side, inches. Distance from trest of ilium to axilla, left side, inches. Distance from the center of one scapula to the center of the other, inches. Horizontal (transverse) diameter of the protuberance, inches. Circumference of chest under axilla. Inches. Circumference of pelvis one inch below the illac crests, inches. 6.
- 8
- 9
- 10.
- 12.
- 13.



#### BRACES FOR POSTERIOR CURVATURES.

#### DIRECTIONS FOR MEASUREMENTS.

DIRECTIONS FOR MEASUREMENTS. 1. Sex of patient. 2. General appearance of patient. 3. Lay a soft piece of lead-wire along the back, moulding it exactly to the spine, from the seventh cervical vertebra to the middle of the sacrum. With this pattern trace carefully the shape of the spine on a sheet of paper, marking the points opposite-the upper and lower borders of the scapula and the crest of the illum. 4. Circumference of body at waist. 5. Circumference of body at axillae. 7. Distance between the upper borders of the scapulae. 8. Distance between the lower borders of the scapulae. 9. Distance from same point to base of skull. 11. Circumference of head and chin. 12. Lateral diameter of head close under ears. 13. Ant