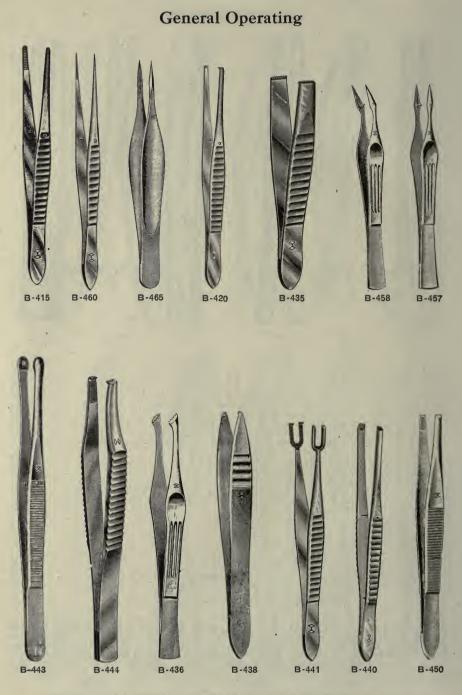

## Dissecting

A-250

Dissecting

| *A-115 | Hammer, steel, hooked han-<br>dle \$1 75 |       | Reamer, post-mortem<br>Seeker |   |    |
|--------|------------------------------------------|-------|-------------------------------|---|----|
|        | Hammer, Virchow's 2 25                   | A-155 | Saw, Charriere's, 6-in. blade | 1 | 75 |
|        | Hook, calvarian 90                       |       | Saw, Charriere's, 8-in. blade |   |    |
| *A-130 | Hook and Chain, triple 25                | A-165 | Scissors, light, 41/2 inch    |   | 60 |
| *A-135 | Needles, assorted curves, doz 1 75       | A-170 | Scissors, medium, 41/2-inch   |   | 75 |
|        | Probe, University of Chica-              |       | Scissors, heavy, 6-inch       | 1 | 00 |
|        | go pattern 35                            |       | Scissors, fine, 4½-inch       |   | 70 |
| A-145  | Probe, Johns Hopkins pattern 40          |       | Scissors, curved, 41/2 inch   |   | 85 |