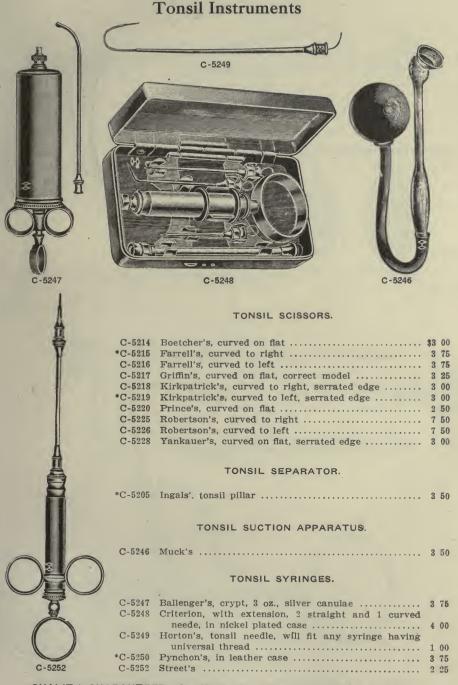

over, for removing Michel's suture clamps from antero-           |   |    |    |    |
|        | posterior position                                                  | 4 | 00 | 10 | 00 |

#### UNIVERSAL HANDLE.

C-5208 Haslam's, can be used with nasal, antrum, ethmoidal, sphenoidal and tonsil punching forceps ...... 6 00

For full description of this handle see page 239.

Note.—Our universal punching forceps are made to fit other standard makes of universal handles, so that surgeons already supplied with another make of handle need not hesitate to order our forceps, as we absolutely guarantee a perfect fit.

#### QUALITY GUARANTEED.-Specify section letter and number in ordering.

A discount of 10% will be allowed for Cash with Order or C. O. D. shipments except on items marked net.



298





# **Tonsil Instruments**



### C-5288 Levisohn's, with 3 tips .....

#### TONSIL SNARES.

| C-5231       Brown's, Haslam model, with 1 straight and 1 Vedder tip       \$7 00         C-5232       Eve's, all steel, with 1 dozen wire loops       6 50         *C-5233       Eve's. all steel, with ratchet, 2 tips       6 50         *C-5230       Farlow-Boetcher's, 2 tips       10 00 |
|-------------------------------------------------------------------------------------------------------------------------------------------------------------------------------------------------------------------------------------------------------------------------------------------------|
| C-5234 Martin's, latest model