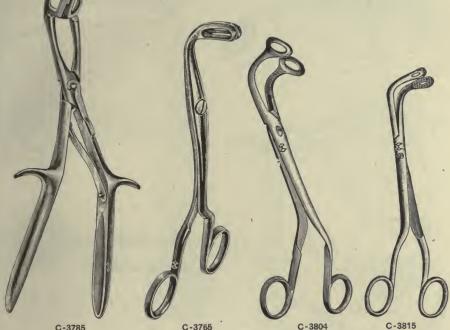

y and scientifically made, are all equipped with the Electro Surgical Instrument Co's improved cold lamp and are well adapted to the purposes for which they are made.

E S.I. CO ROCH. N.Y

E.S.I.CO. ROCH. N.Y. C

#### C-3684. THE E. S. I. CO. GENERAL DIAGNOSTIC ILLUMINATOR.

The lamp is lens tipped, throwing a brilliant cone of light directly forward and the instrument is especially fitted for the illumination of cavities—mouth, nose, vagina, rectum, etc., and may be used with or without specula, tubes, etc. Length 19 c. m. Price, straight, net, \$2.50; angular, net...... \$3 00





#### C-3687. THE E. S. I. CO. ANTRUM ILLUMINATOR.





Nasal and Pharyngeal Illuminating Instruments

C-3691. THE HAY'S PHARYNGOSCOPE.



C-3692. THE VICTOR TRANS-ILLUMINATOR.







# Post Nasal Instruments



C-3785

C-3765

#### Adenoid Forceps

#### CUTTING FORCEPS.

| *C-3740 | Brandegee's                              | \$5 | 50 |
|---------|------------------------------------------|-----|----|
| *C-3745 | Casselberry's                            |     | 00 |
| C-3747  | Chatellier's                             | 3   | 50 |
| C-3750  | Cohen's, curette                         | 2   | 50 |
| *C-3755 | Curtis'                                  | 3   | 00 |
| *C-3760 | Doyen's, 3 sizeseach                     | 4   | 00 |
| C-3765  | French's, latest                         | 4   | 00 |
| C-3770  | Jurascz's, original pattern, 3 sizeseach | 3   | 50 |
| C-3775  | Jurascz's, latest pattern, 2 sizeseach   | 3   | 50 |
| C-3780  | Lowenberg's, latest pattern              | 3   | 00 |
| C-3785  |