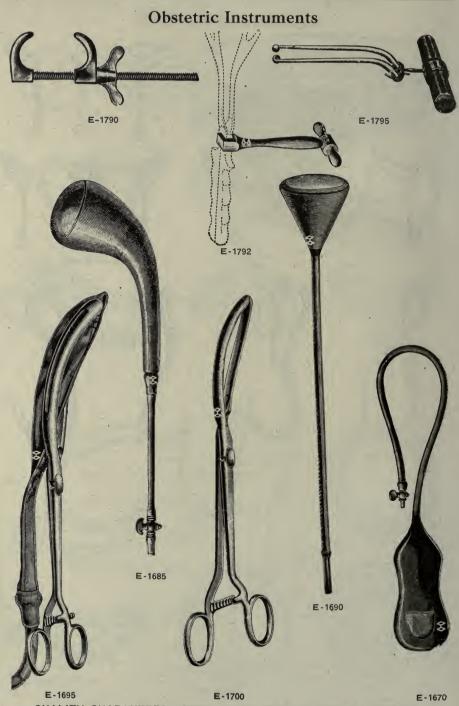

hard rubber, concave                                                |      | 50   |
| E-1635  | Smith's, hard rubber, retroversion, 7 sizes                               |      | 20   |
| E-1640  | Smith's, soft rubber, elastic                                             |      | 50   |
| E-1645  | Thomas', hard rubber, anteversion                                         |      | 75   |
| E-1650  | Thomas', hard rubber, anteversion                                         |      | 75   |
| *E-1655 | Thomas-Smith's, hard rubber, retroflexion                                 |      | 50   |
| E-1660  | Thomas-Smith's, soft rubber, elastic, retroflexion                        |      | 75   |
| F 1665  | Zwank's hard rubbar                                                       |      | 1 75 |



## **Obstetric Instruments** .



#### COLPEURYNTERS.

| E-1670                                                             | Barnes', soft rubber, 3 sizes, per set, \$1.50; each, .50; stop cock, extra | \$0 | 25  |
|--------------------------------------------------------------------|-----------------------------------------------------------------------------|-----|-----|
| *E-1675                                                            | Braun's, soft rubber, with stop cock                                        |     | 75  |
| *E-1680                                                            | Braun's, soft rubber, with stop cock and belt                               | 2   | 25  |
| E-1685                                                             | Champetier de Ribes, large p