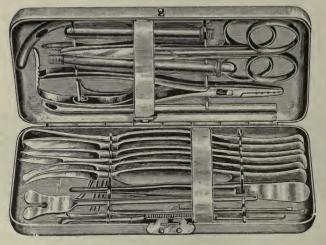

20th Century Post Mortem Set. Contents.—4 best quality scalpels, 1 heavy cartilage knife, 1 reamer, 1 enterotome scissor, 1 calvarian hook, 1 bone chisel, 1 blowpipe, 1 amputating knife, 1 small cartilage knife, 1 dissect-ing scissor, 1 steel hammer, 1 amputating saw, 1 rachitome, 1 set chain and hooks, 3 post mortem needles and ligatures. All on a finely nickel-plated rack—no solder being used—thus rendering it capable of being thoroughly sterilized for protection of operator. The case is leather cov-ered with nickel trimmings, having a very comfortable handle.......\$30 00 A-250