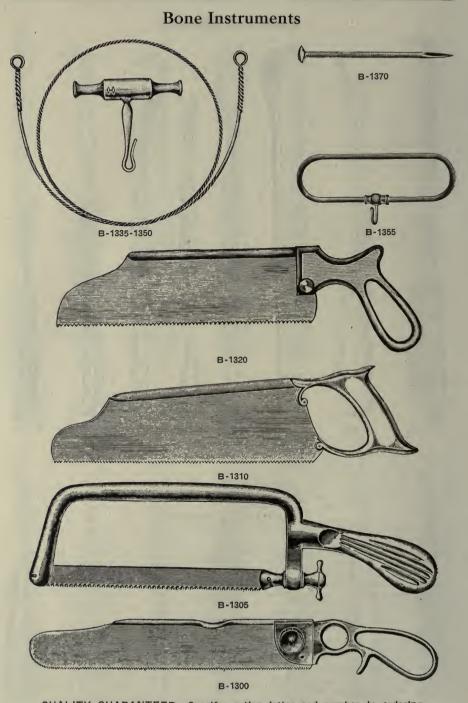

eneral Hospital Pattern Sand's, with scalpel Sayre's, double ended, blunt Watson-Cheynes's, double ended dissector MASPATORIES. 2 25 B-1237 1 25 B-1240 1 B-1241 50 $\begin{array}{r} 1 50 \\ 2 00 \end{array}$ B-1242 B-1243 B-1244 2 00 B-1246 3 50 B-1247 ĭ 25 B-1245 50 1 B-1250 î 75 B-1255 ī 00 B-1257 1 00 RASPATORIES. Doyen's, for costal periosteum Langenbeck's, angular bent Langenbeck's, hook shape Mathieu's, straight, \$1.25; convex, \$1.50; concave. Ollier's, round Ollier's, knife shape Sayre's, double ended, sharp Sedillot's **B-1260** 21 25 B-1265 B-1270 1 B-1275 ī 50 B-1280 1 50 B-1285 1 75 B-1290

B-1295 1 35

QUALITY GUARANTEED.—Specify section letter and number in ordering. A discount of 10% will be allowed for Cash with Order or C. O. D. shipments except on items marked net.

00



# **Bone Instruments**



H-9



## **Bone Instruments**



 B-1392
 Bone Plate Screws, silver plated, % in. 'to 7% in., per doz., \$.50; 1 in. to 1½
 75

 in., per doz.
 76

 B-1393
 Screw Holding Forceps, Lane's, scissor handle.
 3 00

 \*B-1394
 Screw Holding Forceps, Lane's, plier handle.
 3 00

 B-1396
 Screw Holding Forceps, Lane's, plier handle.
 3 00

 B-1397
 Screw Driver, Lane's, hollow metal handle.
 1 25

 B-1398
 Screw Driver, Lane's, solid octagon handle.
 5 50

 B-1398
 Screw Driver and Holder, Lentz's.
 3 50

 The clamp may be removed from the driver after the screw has taken hold, thus permitting the assistant to insert another screw while the operator completes the driving of the previous one.
 \*B-1399

 \*B-1399
 Silver Wire, pure, heavy, per yard, No. 14, \$2.25; No.