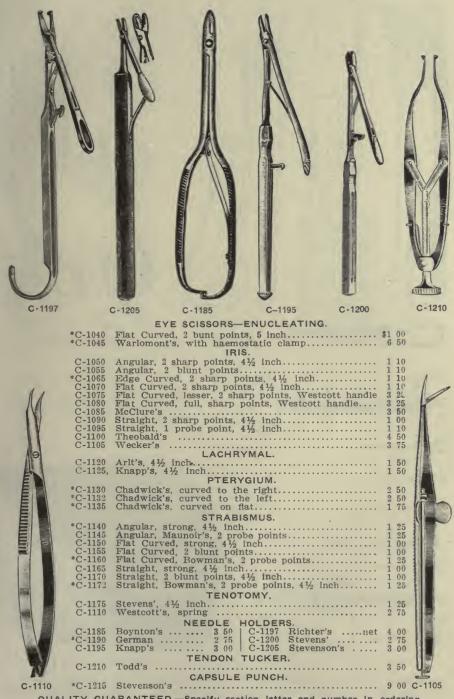

2 Little Giant Eye Magnet has a little over one-fourth the strength of the large Victor Giant Magnet.

It is provided with two interchangeable gold-plated tips and is equal in appearance and workmanship to the larger

It can be raised or lowered, swivelled and tilted.

C-749

QUALITY GUARANTEED.—Specify section letter and number in ordering. A discount of 5% will be allowed for Cash with Order or C. O. D. shipments on Electrical Apparatus.

## WM. HATTEROTH'S SURGICAL HOUSE





QUALITY GUARANTEED .- Specify section letter and number in ordering.

# WM. HATTEROTH'S SURGICAL HOUSE

**Eye Instruments** 



### **Eve Instruments**



QUALITY GUARANTEED .- Specify section letter and number in ordering.



QUALITY GUARANTEED.-Specify section letter and number in ordering.

### Eye Instruments



QUALITY GUARANTEED.—Specify section letter and number in ordering. A discount of 10% will be allowed for Cash with Order or C. O. D. shipments except on items marked net.

205



QUALITY GUARANTEED.—Specify section letter and number in ordering. A discount of 10% will be allowed for Cash with Order or C. O. D. shipments except on items marked net.

Eve Instruments . C-1350 C-1325 C-1340 C-1310 C-1325 C · 1225 Atropin C-1315 C-1240 C-1345 C-1305 C-1320 CANULAES AND STYLES. CANULAES AND STYLES.\$0 40Bowman's, silver40Fox's, silver40Prince's, right and left, silver50Taylor's, silver40Style, silver30 C-1220 C-1225 C-1230 C-1235 C-1240 C-1245 DILATORS. 

 Peck's, silver. 2 sizes, each.....

 Weber's, graduated, silver, each.....

 Wilder's, conical, 3 sizes, plated, each.....

 \*C-1250 C-125