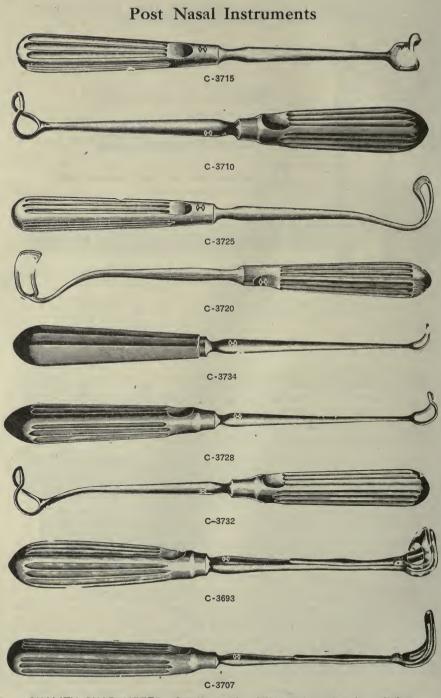

s illustrated below are carefully and scientifically made, are all equipped with the Electro Surgical Instrument Co's improved cold lamp and are well adapted to the purposes for which they are made.

E S.I. CO ROCH. N.Y

E.S.I.CO. ROCH. N.Y. C

#### C-3684. THE E. S. I. CO. GENERAL DIAGNOSTIC ILLUMINATOR.

The lamp is lens tipped, throwing a brilliant cone of light directly forward and the instrument is especially fitted for the illumination of cavities—mouth, nose, vagina, rectum, etc., and may be used with or without specula, tubes, etc. Length 19 c. m. Price, straight, net, \$2.50; angular, net...... \$3 00





#### C-3687. THE E. S. I. CO. ANTRUM ILLUMINATOR.





Nasal and Pharyngeal Illuminating Instruments

C-3691. THE HAY'S PHARYNGOSCOPE.



C-3692. THE VICTOR TRANS-ILLUMINATOR.







# Post Nasal Instruments



C-3785

C-3765

#### Adenoid Forceps

#### CUTTING FORCEPS.

| *C-3740 | Brandegee's                              | \$5 | 50 |
|---------|------------------------------------------|-----|----|
| *C-3745 | Casselberry's                            |     | 00 |
| C-3747  | Chatellier's                             | 3   | 50 |
| C-3750  | Cohen's, curette                         | 2   | 50 |
| *C-3755 | Curtis'                                  | 3   | 00 |
| *C-3760 | Doyen's, 3 sizeseach                     | 4   | 00 |
| C-3765  | French's, latest                         | 4   | 00 |
| C-3770  | Jurascz's, original pattern, 3 sizeseach | 3   | 50 |
| C-3775  | Jurascz's, latest pattern, 2 sizeseach   | 3   | 50 |
| C-3780  | Lowenberg's, latest pattern