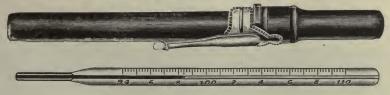

QUALITY GUARANTEED .- Specify section letter and number in ordering.

A discount of 10% will be allowed for Cash with Order or C. O. D. shipments except on items marked net.

THE "ZIPP" CLINICAL THERMOMETER CASE A-622.

The principal feature of the patented Zipp case is the centrifugal action employed for mechanically forcing the mercury into position for another reading. Centrifugal action is the principle employed by the Washington Bureau of Standard and by large manufac-turers of thermometers for doing the same thing on a large scale. Within the metal case a spiral spring fastened to the bottom of case, and running to the top, is fastened to a revolving ferrule provided with two openings for the reception of the thermometer. If this ferrule is revolved the spring necessarily "winds up" and rapidly rotates the ferrule in the opposite direction when released, throwing the mercury in the lumen or tube of the thermometer to the periphery or bulb end of the thermometer tube instantly. An adjustable clip for securing the case to the pocket, and to prevent rolling. rolling.

The "Zipp" case is furnished only with E. Z. C. and Standard thermometers, and is not sold separately.