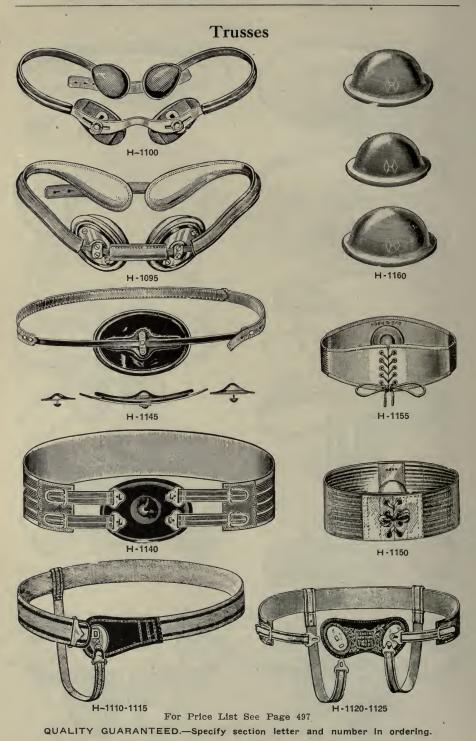

to                                                                            | 20 | 00  |
| H-965        | Abdominal Supporter, elastic, combined with hard rubber bow umbilical                                   |    |     |
|              | truss, thread, \$10.00 to \$15.00; silk, \$12.00 to                                                     | 20 | 00  |
|              | MEASUREMENTS REQUIRED.                                                                                  |    |     |
|              |                                                                                                         |    |     |

Circumference at K, L, M; length in front, K to M. See diagram page 463. QUALITY GUARANTEED .- Specify section letter and number in ordering.



## SURGICAL INSTRUMENTS





# A Carefully Fitted Spring Truss

will hold a Hernia with more comfort, is more secure under all conditions, and will effect a Radical Cure more quickly than an Elastic Truss; it will pay you to study the adjustment of Spring Trusses.

### PRICE LIST OF TRUSSES.

|                   |                                                                                                  | 4. 7 7            | Trendler          | 01-11-2~ |
|-------------------|--------------------------------------------------------------------------------------------------|-------------------|-------------------|----------|
| H-975             | Chase Improved, leather covered, single                                                          | Adults.<br>\$2 00 | Youths.<br>\$1 50 | childs.  |
| *H-980