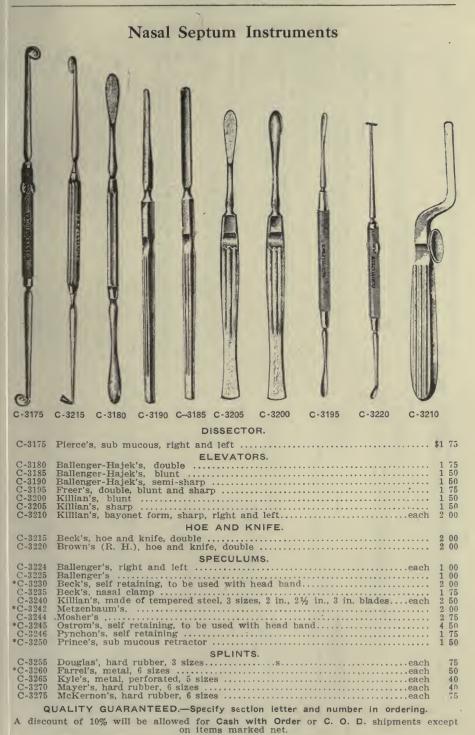

| 5 75                                                         | $\begin{array}{ccc} 12 & 00 \\ 11 & 75 \\ 12 & 25 \\ 12 & 75 \end{array}$                |

#### HASLAM'S UNIVERSAL HANDLE.

#### QUALITY GUARANTEED.-Specify section letter and number in ordering.



# Nasal Instruments



# Nasal Instruments



241







Martin's Sajou's, original Sajou's, improved, 3 tips.... Wright's, 2 tips Wright's, 2 tips, folding handle 241 Knight's Miller's, page 241 \*C-3070 C-3075 
 Knight's
 1
 75

 Miller's, page 241
 4
 50

 Seiler's
 1
 75
 5 50 \*C-3155 \*C-3080 6 50 SNARE WIRE. Snare Wire, on spools, sizes 1 to 5.....each Snare Wire, in ¼-lb. coils, sizes 1 to 5.....per coil Snare Wire, cut ready for use with sylet, sizes 1 to 5, 12 in package...pkg. C-3160 05 C-3165 50 C-3170 10











 $\mathbf{248}$ 

## Nasal Septum Instruments



A discount of 10% will be allowed for Cash with Order or C. O. D. shipments except on items marked net.





A discount of 10% will be allowed for Cash with Order or C. O. D. shipments except on items marked net.

C-3444

C-3480

251

Ethmoidal, Frontal Sinus and Sphenoidal Instruments







Antrum, Ethmoidal. Sphenoidal and Frontal Sinus





# Antrum, Ethmoidal, Frontal Sinus



|        | OANOLAL.