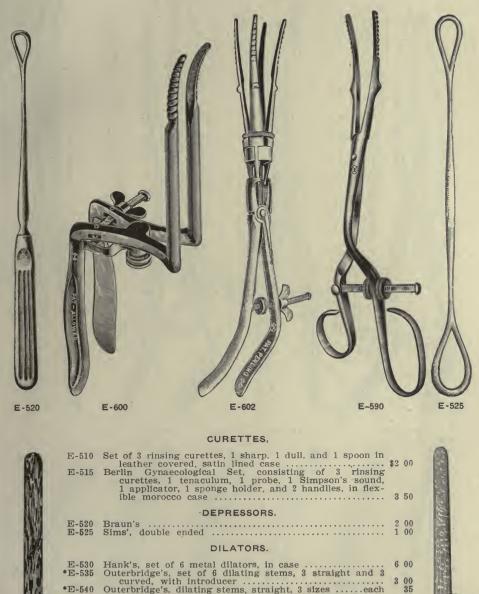

rp                                                      | 2   | 00 |
| E-475  | Wylie's, sharp, 3 sizeseach                                           | 1   | 75 |
|        | RINSING CURETTES.                                                     |     |    |

#### \*E-480 Clark's, set of 3, in case ..... 3 20 2 50 E-481 Clark's, set of 3 with 1 handle ..... \*E-482 Clark's, set of 3 with 1 handle, in paper box ..... 2 75 \*E-483 Clark's, set of 3 with 1 handle, in case with aluminum rack ..... 3 50 Holbrook's, set of 2 with 1 handle ..... E-485 3 25 E-490 Sims', 3 sizes .....each 1 50 E-495 Skene's, 3 sizes .....each 1 50 E-500 Thomas', 3 sizes .....each 1 25 E-505 Combined Set, 3 curettes with 1 large handle, best quality ..... 2 25



E-510



E-515



E-530

### **Gynaecic Instruments**



E-530Hank's, set of 6 metal dilators, in case6 00\*E-535Outerbridge's, set of 6 dilating stems, 3 straight and 33 00•E-545Outerbridge's, dilating stems, straight, 3 sizes3 00\*E-545Outerbridge's, dilating stems, curved, 3 sizes3 00\*E-545Outerbridge's, dilating stems, curved, 3 sizes3 00\*E-555Sims', vaginal, glass, 6 sizeseach\*E-560Tents, sea tangle, solid, per doz., \$1.00; hollow, per doz.1 25\*E-570Tents, tupelo wood, solid, per doz., \$1.00; hollow, per doz.1 25

E-560

#### QUALITY GUARANTEED.-Specify section letter and number in ordering.

A discount of 10% will be allowed for Cash with Order or C. O. D. shipments except on items marked net.

E-565



Illustration shows full size of dilator blades. A, Palmer's improved; B, Wylie's serrated; C, Wylie's plain; D, Goodell's small; E