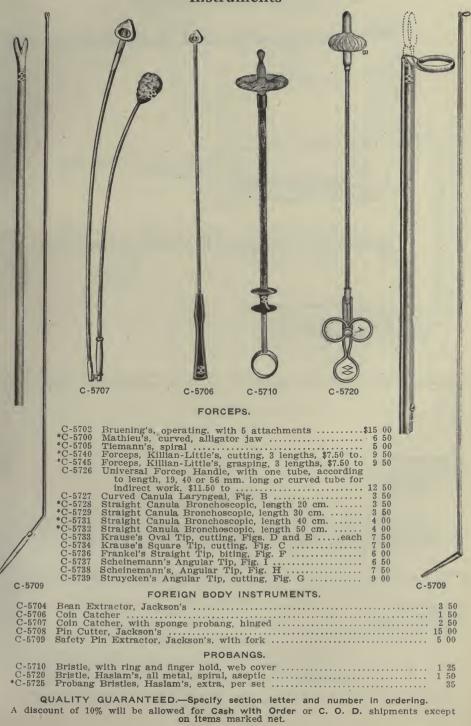

um when one is ordered, and medium and small in sets of two.



| C-5660 | Ermold-O'Dwyer's Intubation Set, childrens'\$           | 20 | 00 |
|--------|---------------------------------------------------------|----|----|
| C-5665 | Ermold-O'Dwyer's Intubation Set, adults'                | 50 | 00 |
| C-5670 | Carsten's Intulation Set, in metal,, nickel plated case | 15 | 00 |
|        |                                                         |    |    |

# **Oesophageal Instruments**



C-5692

Laryngoscopic, Bronchoscopic and Oesophagosopic Instruments



QUALITY GUARANTEED.—Specify section letter and number in ordering. A discount of 10% will be allowed for Cash with Order or C. O. D. shipments except on items marked net.

# Laryngoscopic, Bronchoscopic and Oesophagoscopic Instruments



# Laryngoscopic, Bronchoscopic, Oesophagascopic and Gastroscopic Instruments



A discount of 5% will be allowed for Cash with Order or C. O. D. shipments except on items marked net.

# Larvngoscopic Bronchoscopic, Oesophagoscopic and Gastroscopic Instruments



FOR DIAGNOSTIC, OPERATIVE AND TREATMENT WORK.

The designs for these instruments were furnished by Dr. Chevalier Jackson of Pitts-burg, Pa., and have been made for him and under his directions by "The Electro Surgical Instrument Co." of Rochester, N. Y. In order to secure the correct pattern of these instruments we would ask our customers to specify this make. A modification of the Jackson bronchoscope has been suggested by Dr. D. Braden Kyle of Philadelphia, Pa. In this modification a fenestra has been placed 5 cm. from the dist