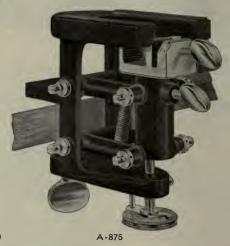

A-860 MECHANICAL STAGE. NO. 490

This stage may be instantly and firmly attached by means of its clamps to any rectangular microscope stage, and may as quickly be removed. The movements are by diagonal rack and pinion, are entirely firm and reliable, permitting the most delicate adjustments. The slide rests upon the surface of the microscopic stage and is held in place at one end by a spring clip, and at the other by an adjustable stop, permitting the use of slides of varying sizes.

On account of this adjustability this is the only mechanical stage which can be used to greatest advantage on our new models of microscopes, with the great distance from the optical axis to the base of the arm. When so used it has a forward and backward excursion movement of 38 mm, and a lateral excursion of 60 mm, greater than that of any stage.

Stage No. 490 (see cut) is provided with an extension by which advantage may be taken of the whole of the exceptionally deep stages of No.'s 20-36, and 40. Stage No. 485 is similar to our No. 490 except for this extension. A-S60 Mechanical Stage No. 490 in case

A-860 Mechanical Stage No. 490, in case.....net \$18 00 \*A-865 Mechanical Stage No. 485.....net 16 00

QUALITY GUARANTEED.—Specify section letter and number in ordering. Prices on Nose Pieces and Mechanical Stages Strictly Net.