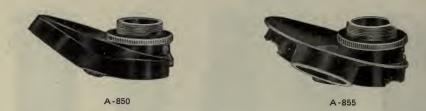

### **Objectives and Eye Pieces**

A-805

A-840-845

Achromatic Objectives

| Catalogue No. | М. М.          | Inches,<br>Approx. | Numerical<br>Aperture | Fixed Mount<br>(Prices net) | Adjust. Mount<br>(Prices net) |
|---------------|----------------|--------------------|-----------------------|-----------------------------|-------------------------------|
| A 770         | 16 .           | 23                 | 0.30                  | 5.00                        |                               |
| *A 775        | 12             | 12                 | 0.40                  | 8.00                        |                               |
| *A 780        | 8              | 13                 | 0.50                  | 8.00                        |                               |
| *A 785        | 5              | 15                 | 0.70                  | 8.00                        |                               |
| A 790         | 4              | <u>1</u><br>6      | 0.66                  | 8.00                        |                               |
| *A 795        | 3.5            | 7                  | 0.85                  | 8.00                        | 18.00                         |
| *A 800        | 3              | 18                 | 0.85                  | 8.00 .                      | 18.00                         |
| A 805         | 2<br>oil im.   | 1 <sup>1</sup> 2   | 1.30                  | 27.00                       |                               |
| *A 810        | 1.5<br>oil im. | 16                 | 1.30                  | 40.00                       |                               |