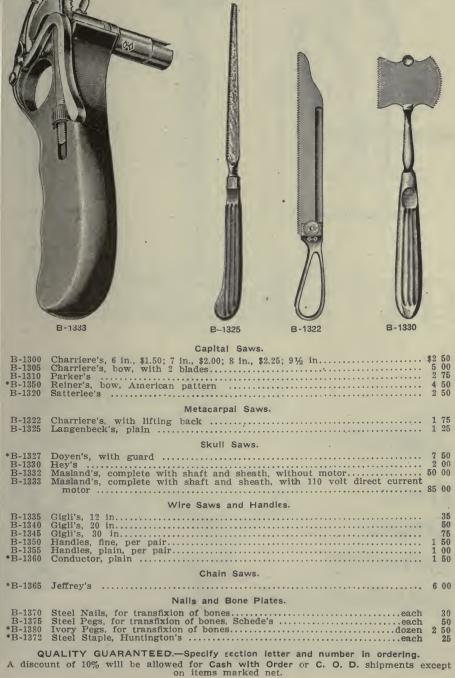

nd's, with scalpel Sayre's, double ended, blunt Watson-Cheynes's, double ended dissector MASPATORIES. 2 25 B-1237 1 25 B-1240 1 B-1241 50 $\begin{array}{r} 1 50 \\ 2 00 \end{array}$ B-1242 B-1243 B-1244 2 00 B-1246 3 50 B-1247 ĭ 25 B-1245 50 1 B-1250 î 75 B-1255 ī 00 B-1257 1 00 RASPATORIES. Doyen's, for costal periosteum Langenbeck's, angular bent Langenbeck's, hook shape Mathieu's, straight, \$1.25; convex, \$1.50; concave. Ollier's, round Ollier's, knife shape Sayre's, double ended, sharp Sedillot's **B-1260** 21 25 B-1265 B-1270 1 B-1275 ī 50 B-1280 1 50 B-1285 1 75 B-1290

B-1295 1 35

QUALITY GUARANTEED.—Specify section letter and number in ordering. A discount of 10% will be allowed for Cash with Order or C. O. D. shipments except on items marked net.

00



# **Bone Instruments**



H-9



## **Bone Instruments**



 B-1392
 Bone Plate Screws, silver plated, % in. 'to 7% in., per doz., \$.50; 1 in. to 1½
 75

 in., per doz.
 76

 B-1393
 Screw Holding Forceps, Lane's, scissor handle.
 3 00

 \*B-1394
 Screw Holding Forceps, Lane's, plier handle.
 3 00

 B-1396
 Screw Holding Forceps, Lane's, plier handle.
 3 00

 B-1397
 Screw Driver, Lane's, hollow metal handle.
 1 25

 B-1398
 Screw Driver, Lane's, solid octagon handle.
 5 50

 B-1398
 Screw Driver and Holder, Lentz's.
 3 50

 The clamp may be removed from the driver after the screw has taken hold, thus permitting the assistant to insert another screw while the operator completes the driving of the previous one.
 \*B-1399

 \*B-1399
 Silver Wire, pure, heavy, per yard, No. 14, \$2.25; No. 16, \$1.50; No. 18.
 1 00