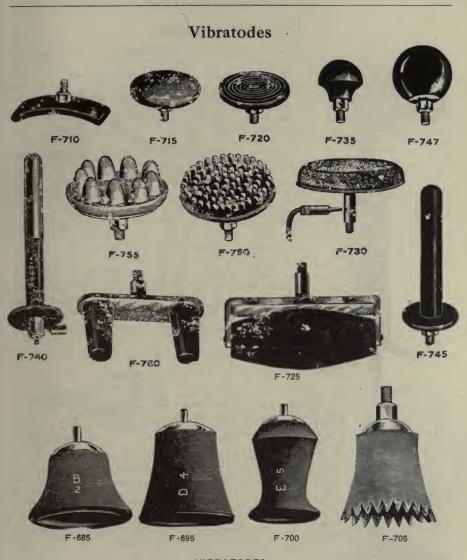

16 PORTABLE VIBRATOR.

#### F-622. McINTOSH-CARPENTER VIBRATOR.

Possesses many unique advantages over others. The hand piece does not vibrate the operator, due to a perfectly balanced eccentric and a spring cushioning the return impulse. The length of stroke can be instantly regulated by a trigger. The cabinet is mounted on a ball-bearing, permitting free motion of flexible shaft. Cabinetwork is of quarter-sawed oak in fine, golden finish and is fitted with casters.

for 110 volt direct or 110 volt 60 cycle alternating Price. current

Price. including rectifier for 125-140 cycle alternating current ......\$95 00

QUALITY GUARANTEED .- Specify section letter and number in ordering.

Prices listed above are f. o. b. factory and freight will be added when shipped from San Francisco.









### VIBRATODES.

| *F-680       | Cup, small, soft rubber, for face                        | <br>\$0 | 75 |
|--------------|----------------------------------------------------------|---------|----|
| <b>F-685</b> | Cup, medium, soft rubber, for general application        | <br>    | 90 |
| *F-690       | Cup, extra large, soft rubber, for abdominal application | <br>1   | 25 |
| <b>F-695</b> | Cup, soft rubber, for mastoid and head                   |         | 60 |
| <b>F-700</b> | Cup, soft rubber, for facial application                 |         | 60 |
| F-705        | Cup, soft rubber, serrated edges                         |         | 60 |
| <b>F-710</b> | Curved, hard rubber, for curved surfaces                 |         | 75 |
| F-715        | Cushioned, for general work