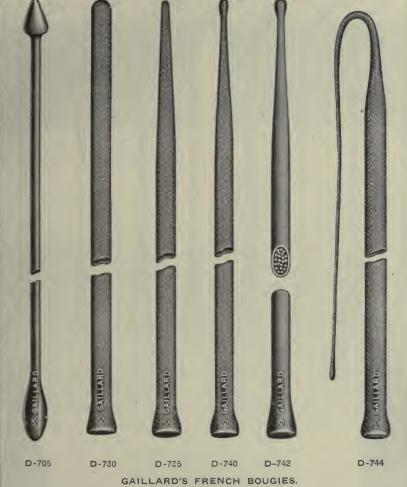

ed boiling or by any other disinfecting process.

**GAILLARD'S** Gum Catheters and Bougies are guaranteed to remain non-adhesive, to retain their form, and to keep in perfect condition in any country, even under very unfavorable climatic conditions. They are guaranteed to last a long time.

By appointment contractor to the hospitals and medical faculty of Paris; to army, navy, and government offices; the Necker Hospital (Department for the treatment of urinary diseases under Prof. J. Albarran); sole contractor to General Hospital of Mexico; and other hospitals and the medical faculties of France and elsewhere.

GAILLARD'S BOUGIES listed and illustrated on page 343.

GAILLARD'S CATHETERS listed and illustrated on page 354.

GAILLARD'S URETERAL CATHETERS listed and illustrated on page 364.



#### GAILLARD'S FRENCH BOUGIES. EXTRA QUALITY

## REGULAR GUM ELASTIC WEB BOUGIES

|        |                                                      | Each   | Doz.         |
|--------|------------------------------------------------------|--------|--------------|
| D-735  | Conical, sizes 8 to 30 French                        | \$0 60 | \$5 40       |
| D-730  | Cylindrical, sizes 8 to 30 French                    |        | 4 00         |
| D-705  | Guyon's, exploring, sizes 8 to 30 French             | 75     | 7 50         |
| *D-738 | Mercier's, coude, sizes 8 to 30 French               | 60     | 5 40         |
| D-740  | Olivary, sizes 8 to 30 French                        | 60     | 5 40         |
| D-741  | Olivary, rigid shank and flexible end, sizes 8 to 30 |        |