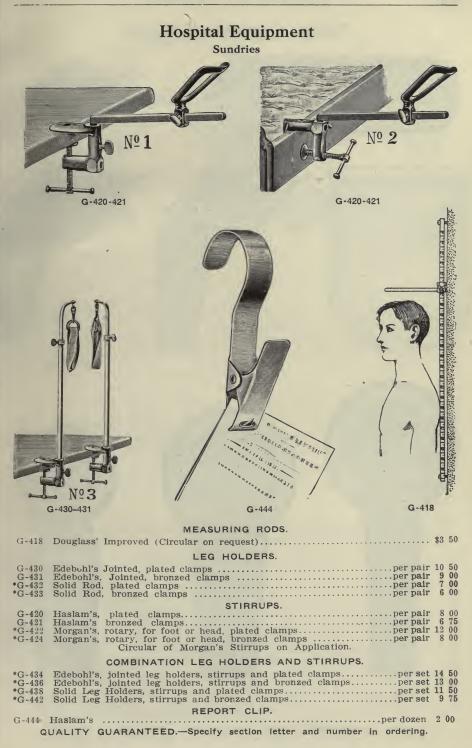

feet            | 0  | inches  | wide   | or   | less, | 30  | poundseach                               | 17   | 75 |
| 2 | feet            | 6  | inches  | wide   | or   | less, | 25  | poundseach                               | 17   | 00 |
|   |                 | A  | ll Mat  | tresse | s 6  | feet  | , 4 | inches long.                             |      |    |
|   | Spec            | ia | l sizes | to or  | 'der | . He  | av  | er Mattresses are more satisfactory than |      |    |

Standard Weight.

Upon request we will be pleased to forward samples of Ticking, "White Swan" Felt, and our No. 1 Catalog, which illustrates our complete line of Mattresses, Box Springs, Pillows, Bolsters, Comforts, and general line of Bedding.

## TOM B. BURNETT CO., Dallas, Texas

## SURGICAL INSTRUMENTS



557

## **Rubber Operating Cushions**



## Surgeon's Rubber Gloves



## SURGEON'S RUBBER FINGER COTS.

| G-320  | Tissue, rolled, assorted, 1 dozen in box, per box                  | \$ | 25 |
|--------|--------------------------------------------------------------------|----|----|
| *G-325 | Light weight, small, medium or large, per dozen                    |    | 30 |
| *G-328 | Medium weight, small, medium or large, per dozen                   |    | 35 |
| *G-330 | Heavy weight, small, medium or large, per dozen                    |    | 40 |
| *G-331 | Examination, with one finger, small, medium or large, per dozen    | 3  | 00 |
| *G-332 | Examination, with two fingers, small, medium or large, per dozen   | 3  | 50 |
| *G-333 | Examination, with three fingers, small, medium or la