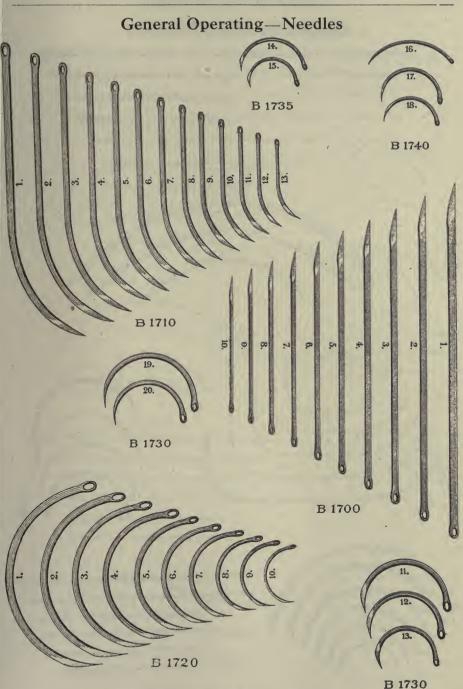

|     |    |
|                | Richter's, with grasping point and improved release catchnet |     |    |
|                | Richter-Brown's, with Brown revolving locknet                |     |    |
|                | Richter-Mathieu's, with improved release catchnet            |     |    |
| <b>B-1645</b>  | Mayo-Richter'snet                                            |     |    |
| *B-1650        |                                                              |     |    |
| <b>B-165</b> 2 |                                                              |     |    |
| B-1654         | Sether-Richter's, improved release catch, 7 innet            | 5 5 | 50 |
|                |                                                              |     |    |

#### NEEDLE BOXES.





Illustrations show full size of needles.





B 1845 Illustrations show full size of needles. QUALITY GUARANTEED.—Specify section letter and number in ordering. A discount of 10% will be allowed for Cash with Order or C. O. D. shipments except on items marked net.



Illustrations show full size of needles. QUALITY GUARANTEED.—Specify section letter and number in ordering. A discount of 10% will be allowed for Cash with Order or C. O. D. shipments except on items marked net.



H-10





#### SANDERS' PATENT NEEDLES.

The Sanders' Self-Locking Eye (See page 146, Figs. A, B, and C) prevents the thread from slipping out of the needle while sewing, tying and in other manipulations, thereby saving valuable time which would be consumed threading the needle during operation.

It also allows th