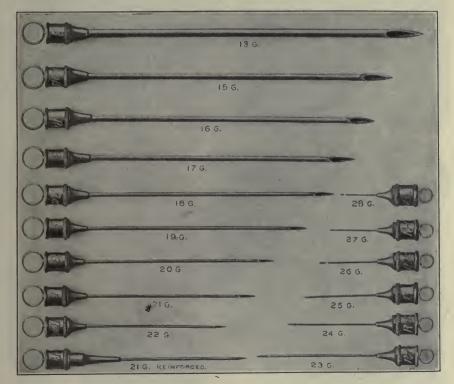

| 24 to 2 |            | 75      |
| *A-2840 | Hypodermic Needles, Luer's                                | 24 to 2 |            |         |
| *A-2845 | Hypodermic Needles, Pulaski or Sub Q                      | 24 to 2 | 7 15       | 1 50    |
| QI      | JALITY GUARANTEED.—Specify section letter and nu          | imber i | n ordering | g.      |

Hypodermic Needles

#### RAR Mark Polished Razor Edge Needles are Made For Every Purpose Trade

from specially prepared tubing, carefully tempered, plated and finished with the  $\mathcal{RAB}$ .

Polished Razor Edge Point. Each needle is tested and warranted—
(a) Not to leak at any point.
(b) Not to break in use.
(c) To cause less pain in making incisions, and
(d) To wear longer and more satisfactorily than any other needle on the market.



## Price List of RAR Needles Made for Either Screw Thread or Slip Joint Syringes

|                                                                                                                                                                                                                                                    | Gauge                                                                | <sup>1</sup> ⁄4 to <sup>3</sup> ⁄4" | 1 to 1¾"                                                                   | 2 to 2¾″                                                                       | 3 to 4"                                                                        |  |  |
|------------------------------------------------------------------------------------------------------------------