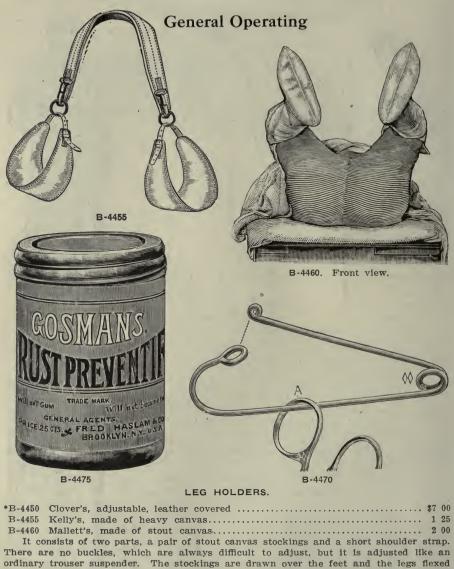

|
| 10  | B-4400 Apron, No. 71, white drill, medium<br>B-4405 Apron, No. 72, white drill, long                                  |
| 1 0 | D-Hog Aprol, No. 12, White unit, Iong                                                                                 |





B-4390

B-4410 B-4415

Note.-Special sizes in gowns listed above made to order promptly.

#### THE ROCHESTER HEAD AND FACE COVER.

1

2

This cover was designed by the Drs. Mayo of St. Mary's Hospital, Rochester Minn., is made of gauze, with draw string to fasten around the throat and with slit opening for the eyes. Is cool and effective.

B-4390 Head Cover, Mayo's, gauze, each \$.35; per doz..... 3 00

#### QUALITY GUARANTEED.-Specify section letter and number In ordering.



#### SUNDRIES.

| B-4470                                                                               | Bunt's Clamp for holding haemostatic forceps and scissors, each \$.15; doz. 1 | 75 |  |
|--------------------------------------------------------------------------------------|-------------------------------------------------------------------------------|----|--|
| B-4475                                                                               | Gosman's Rust Preventif, small jar size of illustration                       | 25 |  |
| *B-4480                                                                              | Gosman's Rust Preventif, large jar                                            | 50 |  |
| A positive preventative against rust. It is not affected by severe clima