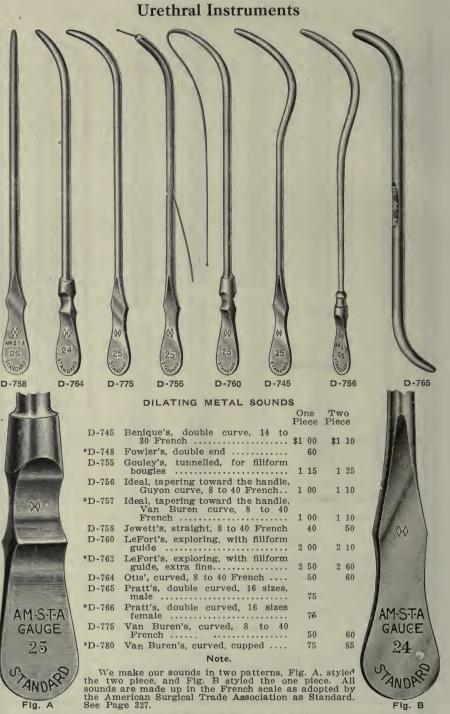

0         |
| D-741  | Olivary, rigid shank and flexible end, sizes 8 to 30 |        |              |
|        | French                                               | 75     | 7.20<br>8.00 |
| D-742  | Olivary, shotted, sizes 8 to 30 French               | 80     | 8 00         |
| D-744  | Harrison's, whip end, sizes 8 to 30 French           | 1 50   | 16 50        |

#### Note.

Every bougie of Gaillard's make is guaranteed free from any defect. They are of extra smooth finish and therefore easier of introduction. They are the ideal bougie for the discriminating specialist and general practitioner.

# QUALITY GUARANTEED.—Specify section letter and number in ordering.

A discount of 10% will be allowed for Cash with Order or C. O. D. shipments except on items marked net.

343

GAILLARD



Fig. A

QUALITY GUARANTEED.-Specify section letter and number in ordering. A discount of 10% will be allowed for Cash with Order or C. O. D. shipments except on items marked net.

Fig. B



D-810

D-805





D-818



#### SOUNDS IN SETS

| *D-785         | Van Buren's, set of 6 sounds, in leather covered or oak case                | \$4 | 50 |
|----------------|-----------------------------------------------------------------------------|-----|----|
| *D-786         | Van Buren's, set of 6 sounds, in heavy canvas roll                          | 3   | 75 |
| *D-790         | Van Buren's, set of 12 sounds, in leather covered or oak case               | 7   | 50 |
| <b>D</b> -792  | Van Buren's, set of 12 sounds, in heavy canvas roll                         | 6   | 50 |
| <b>*D</b> -795 | V