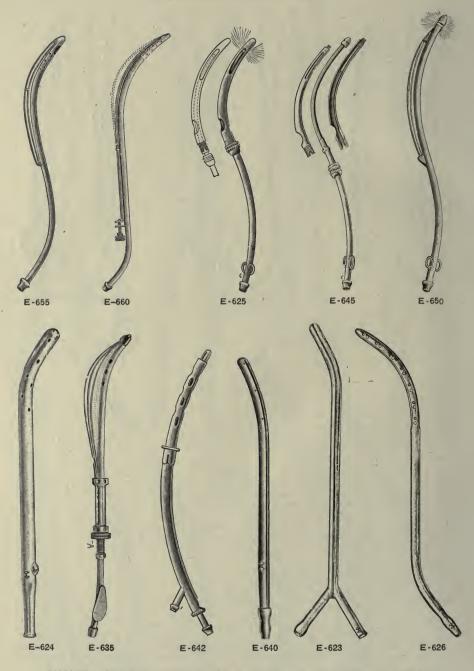

PYRETOMETER CASES TWIN CASE COMBINATION

A-642

QUALITY GUARANTEED.-Specify section letter and number in ordering. A discount of 10% will be allowed for Cash with Order or C. O. D. shipments except on those items marked net.